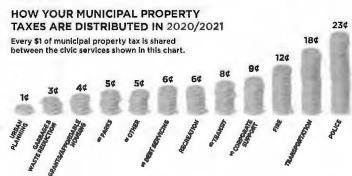

y.gough@saskatoon.ca

#### Happy Holidays and All the Best in 2020!

Last month, City Council approved the 2020 Budget and the budget plan for 2021.

In 2020 you can expect to see:

- Greater investment in sidewalks with a focus on accessibility
- More property maintenance enforcement capacity
- Enhanced Police capacity in the core where calls are high
- More investment in Park upgrades and maintenance
- Focused investment in Low Emissions Community projects
- Site selection and design for the approved New Central Libary
- The next stages of investment in rail safety through intelligent transportation systems

In 2020 the property tax increase will be 3.7% primarily to maintain service levels and make some key investments as outlined. This is the lowest property tax increase in a decade.



The budget plan for 2021 is also in place and will require a 3.87% property tax increase. Advantages of a two year budget process include improved efficiency and predictability. City Council will vote to finalize the 2021 plan next year.

| CANADA | POSTES |
|--------|--------|
| POST   | CANADA |

#### Neighbourhood Mail - Fully Featured Courrier de quartier - Haut de gamme

**CITY OF SASKATOON** 

306-657-9284

#### C169360366 **Customer Client**

Paid By Customer No. Nº du client/compte

Method of Payment Mode de palement Account / Porter au compte Contract No. Nº de la convention

Transmitted/Transmis: 2019/12/19 10:45 EST

'failed By Customer Number Expédié par Nº du client:

**PRINTWEST COMMUNICATIONS** 

1111 8TH AVE **REGINA SK S4R 1E1** 

Mailed on behalf of Expédié au nom de: C