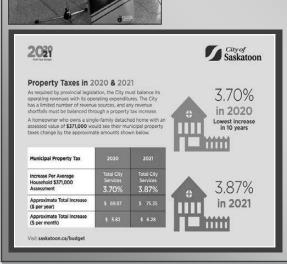

seeks support for cheaper plan

Davies to seek vote on downsizing Saskatoon downtown library plan

The councillor for Ward 4 called on the library board to come back with a plan for



Ward 4 Saskatoon city councillor Troy Davies wants the Saskatoon Public Library service to go back to the drawing board and plan for "a significantly less expensive and smaller facility." (Guy Quenneville/CBC)

#### FIXING ROADS AND SIDEWALKS

- VANCOUVER AVE NORTH
- MAKAROFF RD
- MAXWELLL CRESCENT
- LATRACE RD
- LENNON CRESCENT
- ROBINSON CRESCENT
- MURRAY PLACE
- 33RD STREET WEST
- MASSEY DRIVE
- LEWIS CRESCENT
- AVER/S/T/U/V NORTH



# STRATEGIC LEAD RECREATION / CULTURE /

LEISURE FILE

- GORDIE HOWE BOWL TRACK
- SK RATTLERS BASKETBALL
- SHAKESPEARE ON SASK.

  CAPITAL CAMPAIGN
- OPTIMIST HILL PROJECT





| FEB 12                                  | FEB 13                                  | NATIONBUILDER 2133944623 CA<br>55429509043637260855387 | 39.58                  |
|-----------------------------------------|-----------------------------------------|--------------------------------------------------------|------------------------|
| ************                            |                                         | Foreign Currency-USD 29.00                             |                        |
| FEB 13                                  | FEB 14                                  | NATION8U(LDER 2133944623 CA<br>55429509044637285)53106 | \$39,41                |
| *************************************** |                                         | Foreign Currency-USD 29,00