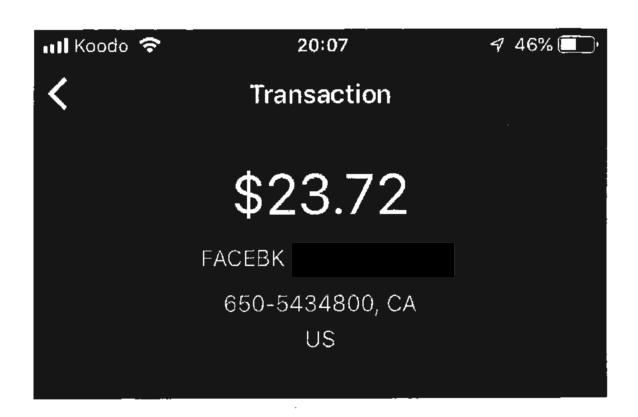

2019 Budget: \$ 128,000.00 Total Spent: \$ 111,550.03

Note: Personal information redacted from the following attachments.

Amount Due (CAD) \$2,741.70

BILL TO

Mayor's Office

Invoice Number: 448

Invoice Date: January 31, 2019

Payment Due: March 2, 2019

| Services                       |                             | Quantity     | Rate             | Amount     |
|--------------------------------|-----------------------------|--------------|------------------|------------|
| Digital Strategy               | y & Support                 | 61.75        | \$40.00          | \$2,470.00 |
|                                | rategy, design, video & dig | ital         |                  |            |
| management                     |                             |              |                  |            |
| Jan 1-5: 18.5                  |                             |              |                  |            |
| Jan 6-12: 13.25                |                             |              |                  |            |
| Jan 13-19: 8<br>Jan 20-26: 12  |                             |              |                  |            |
| Jan 20-28: 12<br>Jan 27-31: 10 |                             |              |                  |            |
| Juli 27-31. 10                 |                             |              |                  |            |
| φ.                             |                             |              |                  |            |
|                                |                             |              | Subtotal:        | \$2,470.00 |
|                                |                             | GST 5% (7993 | 38 7287 RT0001): | \$123.50   |
|                                |                             | , P.         | ST 6% (2771863): | \$148.20   |
|                                |                             |              | Total:           | \$2,741.70 |
|                                |                             |              |                  | ******     |
|                                |                             | Amo          | ount Due (CAD) : | \$2,741.70 |