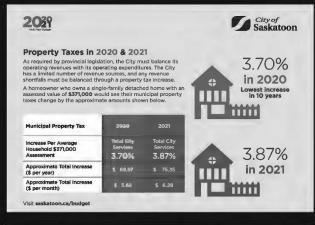

| PST 6% (2771863):           | \$4.41  |
|                                                   |          | Total:                      | \$81.59 |
|                                                   | PAID     | Amount Due (CAD):           | \$81.59 |



Arcana Creative
Molly Seaton-Fast
Saskatoon, Saskatchewan
Canada

Contact Information 306-251-0719 www.arcanacreative.ca



The year ahead will bring the conclusion of the Local Area Planning process in the Exhibition area, the completion of the Neighbourhood Traffic Review process in Nutana Park, and many other positive developments in Ward 7. Please contact me with any questions or concerns you may have about your neighbourhood or city issues.

#### All the best in 2020!

Sincerely, Mairin Loewen City Councillor, Ward 7



306-229-5298





# Hello Ward 7 residents,

Happy New Year! Read on for some updates from City Hall, including highlights of the 2020 Budget and the 2021 Budget Plan. These investments focus on improving core services, quality of life, safety, and sustainability in Saskatoon.

In late November City Council approved the City's first multi-year budget for 2020 and 2021, meaning the budget for 2020 has been approved, and the plan for the 2021 budget has been set. The multi-year budget process will provide additional transparency and certainty for the city's plans and also for residents. A few of the highlights of this budget process include:

Additional resources for the Saskatoon Police Service, needed to tackle the increasing pressures of higher rates of crime/severity in Saskatoon and to keep citizens