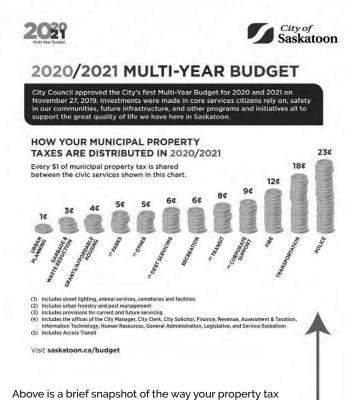

funding source for projects focused on sustainability and lowering corporate and community GHG emissions in Saskatoon
- \$178,000 in funding for initiatives and partnerships that support quality of life in Saskatoon, including the Recreation Game Plan and Culture Plan
- Temporary hiring approval to address a backlog of property maintenance complaints through the Saskatoon Fire Department
- Funding to improve pedestrian infrastructure, including the pedestrian overpass at Hilliard St. East
- Continued prioritization of Snow and Ice Management, with an investment of \$14 Million in 2020, and \$14.3 Million in 2021
- Investments in Active Transportation totalling \$5.53 in 2020 and \$5.99 in 2021, including the ongoing construction of accessible pedestrian curb-ramps in older neighbourhoods



dollars will be distributed in 2020/2021.

Ongoing investment in Roads and Sidewalks - \$34.84 Million in 2020, and \$34.65 Million in 2021

Increased investments of \$1.8 Million in maintaining and improving assets like sidewalks, parks, bridges, and structures, including:

- \$375,000 in additional funding for sidewalks in 2020
- \$450,000 in additional funding for sidewalks in 2021
- \$500,000 in additional funding for parks in 2020
- \$350,000 in additional funding for parks in 2021