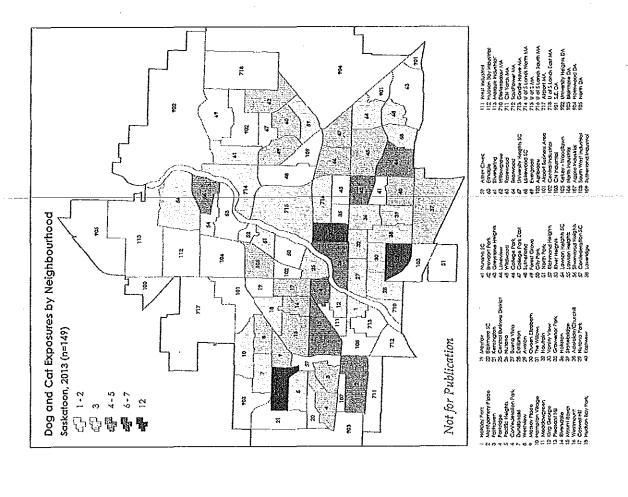

## Dog & cat exposures by report source, Saskatoon Health Region, 2013 (n=458)

- 12 King George 13 Pleasant Hill 14 Riversdale 15 Mount Royal 16 Westmount
- 17 Casvell Hill 18 Huckon Bay Parl
- 38 Adelalde/Churchill 39 Nutana Park
- 19 Maylair
- 20 Blairmore SC 21 Kensington 25 Central Business District
- 26 Nutana 27 Buona Vista 25 Exhibition
- 29 Avalon 30 Queen Eltabeth 31 The Willows
- 32 Haultain 33 Vanity View 25 Grosvenor Park 36 Holliston 37 Storkbridge
- 4D Eastween

- 41 Nutana SC 42 Brevoort Park 43 Greystone Heights 44 Lakeview
- 45 Wildwood 46 College Park 47 College Park East
- 48 Sutherland 49 Forest Grove 50 City Park
- 51 North Part: 52 Richmond Heights 53 River Heights
- 54 Lawson Heights SC 55 Lawson Heights 56 Silverwood Helpha 57 Contederation SC 58 Lakeridge
- 59 Arbor Creek 60 Erindale 61 Silverspring
- 62 Willowgrove 63 Rosewood 64 Brianwood 67 Univenity He
- 64 Brianwood 67 University Heights SC 68 Lairewood SC
- 69 Evergreen 100 Agripiace 101 Airport Business Area
- 102 Central industrial 103 CN industrial 105 Kelsey - Woodlow 106 North Industrial 107 Appro Industrial
- 105 South West Industrial 109 Sutherland Industrial

- 111 West Industrial
- 112 Hudson Bay Industrial 113 Marquis Industrial
- 710 Diefenbaker MA 711 CN Yards MA
- 712 SaskPower MA 713 Gordle Howe MA 714 U ol S Lands North MA
- 716 U of S Lands South MA 716 U of S Lands South MA 717 Airport MA 718 U of S Lands East MA
- 901 S.E. DA 902 University Heights DA
- 703 Blatmere DA 904 Holmwood DA 905 North DA