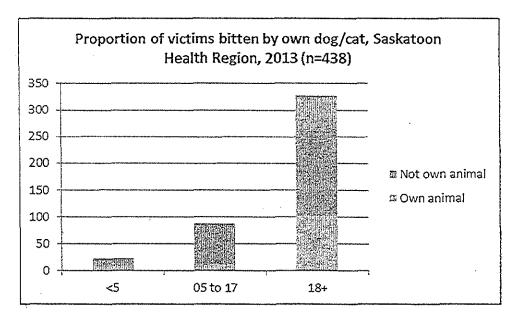

# Age groups of persons exposed

<sup>\*</sup>Unowned animal in vet clinic, petstore or SPCA

Assumed pet indicates bite occurred in the animals own home/yard but type of pet is unknown

<sup>\*\*</sup> bite occurred in park or public space where owner unknown

- In 27% of dog & cat exposures, the owner was the victim (55+70)/458.
- In 44% of owner exposures (owner was victim) the animal was vaccinated. (55/125)