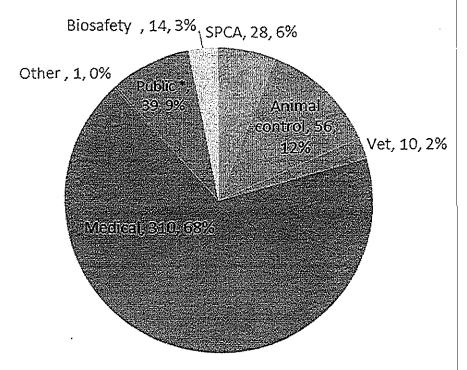

## Dog & cat exposures by report source, Saskatoon Health Region, 2013 (n=458)

- 12 King George 13 Pleasant Hill 14 Riversdale 15 Mount Royal 16 Westmount
- 17 Casvell Hill 18 Huckon Bay Parl
- 38 Adelalde/Churchill 39 Nutana Park
- 19 Maylair
- 20 Blairmore SC 21 Kensington 25 Central Business District
- 26 Nutana 27 Buona Vista 25 Exhibition
- 29 Avalon 30 Queen Eltabeth 31 The Willows
- 32 Haultain 33 Vanity View 25 Grosvenor Park 36 Holliston 37 Storkbridge
- 4D Eastween