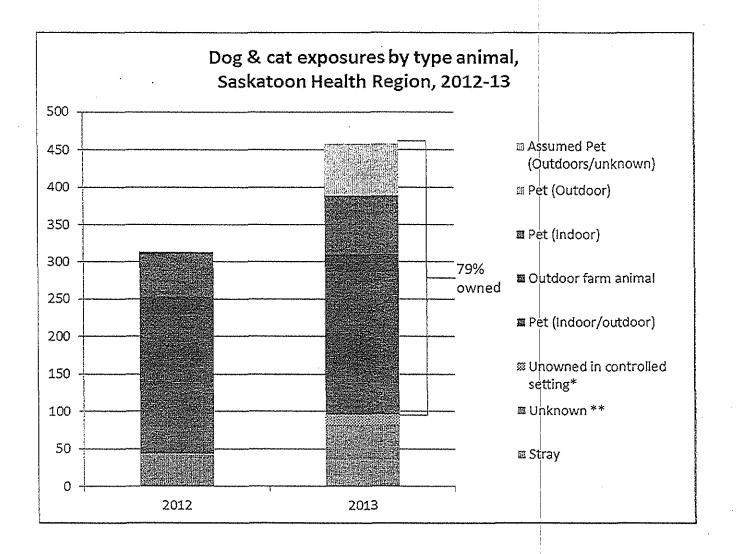

# Age groups of persons exposed

<sup>\*</sup>Unowned animal in vet clinic, petstore or SPCA

Assumed pet indicates bite occurred in the animals own home/yard but type of pet is unknown

<sup>\*\*</sup> bite occurred in park or public space where owner unknown