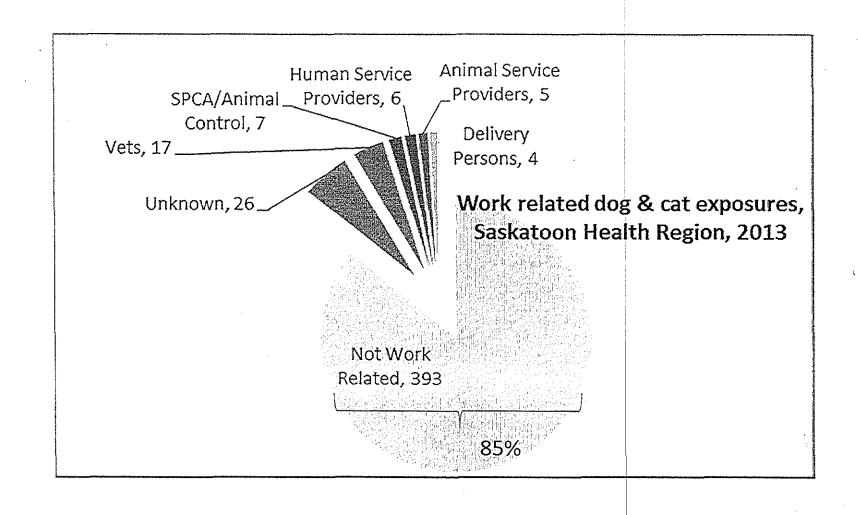

# Total animal exposures by species, Saskatoon Health Region, 2009-2013

| Midd Basesia in France | 1   |     |     | The Public | <b>和加克</b> 加盟 |       |       |
|------------------------|-----|-----|-----|------------|---------------|-------|-------|
| Dog                    | 179 | 255 | 229 | 261        | 303           |       | 000/  |
| Cat                    | 95  | 98  | 104 | 100        | 154           | ] / [ | - 90% |
| Skunk                  | 3   | 5   | 8   | 9          | 0             |       |       |
| Horse                  | 7   | 3   | 5   | 9          | 1             |       |       |
| Bat                    | 14  | 25  | 34  | 30         | 21            | ]     |       |
| Other species          | 20  | 17  | 36  | 51         | 28            |       |       |
| Total                  | 318 | 403 | 416 | 460        | (507          | Ď     |       |

 In addition to the 507 animal exposures reported there were 56 reports where investigation determined no human exposure occurred.