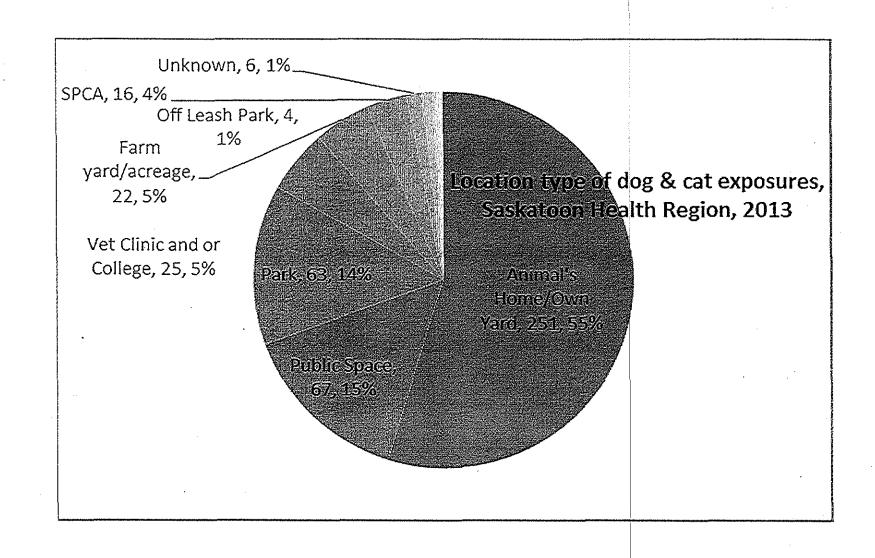

# Age groups of persons exposed

<sup>\*</sup>Unowned animal in vet clinic, petstore or SPCA

Assumed pet indicates bite occurred in the animals own home/yard but type of pet is unknown

<sup>\*\*</sup> bite occurred in park or public space where owner unknown