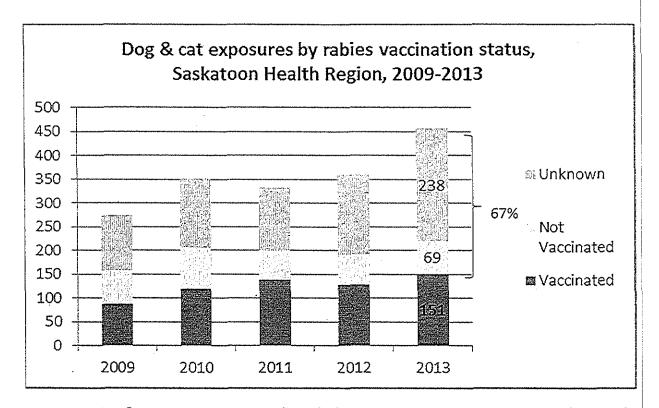

2013 distribution- after medical education about reporting. Represents only about 56% of bites

• 67% of exposures involved dogs & cats unvaccinated or whose vaccination status

was unknown

| (2013)<br>(1)        | LEEEEEEEEEEEEEEEEEEEEEEEEEEEEE | Unvac<br>unkno | cinated or<br>wn |
|----------------------|--------------------------------|----------------|------------------|
| Owner is victim      | 55                             |                | 70               |
| Owner is not victim* | 96                             |                | 237              |
| Total                | 151                            |                | 307              |

- In 27% of dog & cat exposures, the owner was the victim (55+70)/458.
- In 44% of owner exposures (owner was victim) the animal was vaccinated. (55/125)