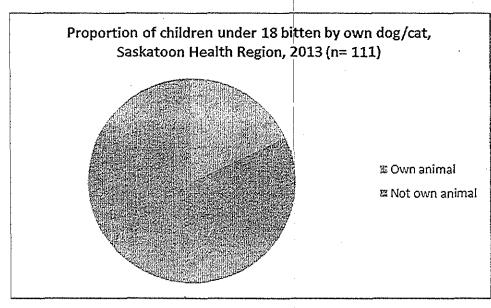

# Age groups of persons exposed

<sup>\*</sup>Unowned animal in vet clinic, petstore or SPCA

Assumed pet indicates bite occurred in the animals own home/yard but type of pet is unknown

<sup>\*\*</sup> bite occurred in park or public space where owner unknown

- In 27% of dog & cat exposures, the owner was the victim (55+70)/458.
- In 44% of owner exposures (owner was victim) the animal was vaccinated. (55/125)