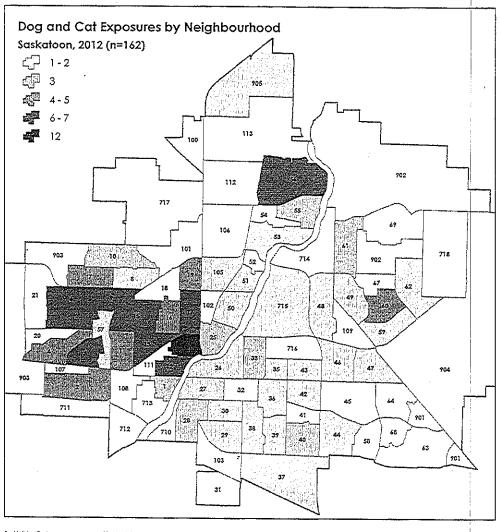

## Dog & cat exposures by report source, Saskatoon Health Region, 2013 (n=458)

- 12 King George 13 Pleasant Hill 14 Riversdale 15 Mount Royal 16 Westmount
- 17 Casvell Hill 18 Huckon Bay Parl
- 38 Adelalde/Churchill 39 Nutana Park
- 19 Maylair
- 20 Blairmore SC 21 Kensington 25 Central Business District
- 26 Nutana 27 Buona Vista 25 Exhibition
- 29 Avalon 30 Queen Eltabeth 31 The Willows
- 32 Haultain 33 Vanity View 25 Grosvenor Park 36 Holliston 37 Storkbridge
- 4D Eastween