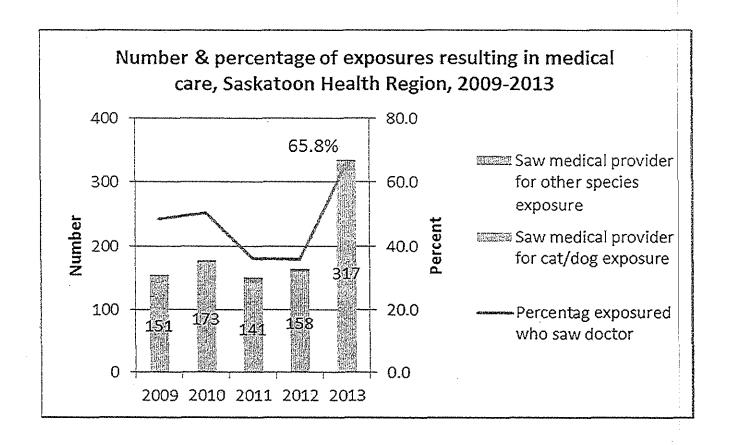

Note: In 2013 the majority of exposure reports originated from medical offices (68% compared to only 36% in 2009) therefore a high percentage of exposures indicate medical attendance.

| Treatment received                      |           |
|-----------------------------------------|-----------|
| in 2013                                 | Frequency |
| Antibiotics                             | 240       |
| , , , , , , , , , , , , , , , , , , , , |           |
| Cleaned                                 | 230       |
| Vaccination Given*                      | 138       |
| Suture                                  | 28        |
| Admitted to                             |           |
| hospital/plastics                       | 7         |
| Referral                                | 2         |
| Total treatments                        | 646       |