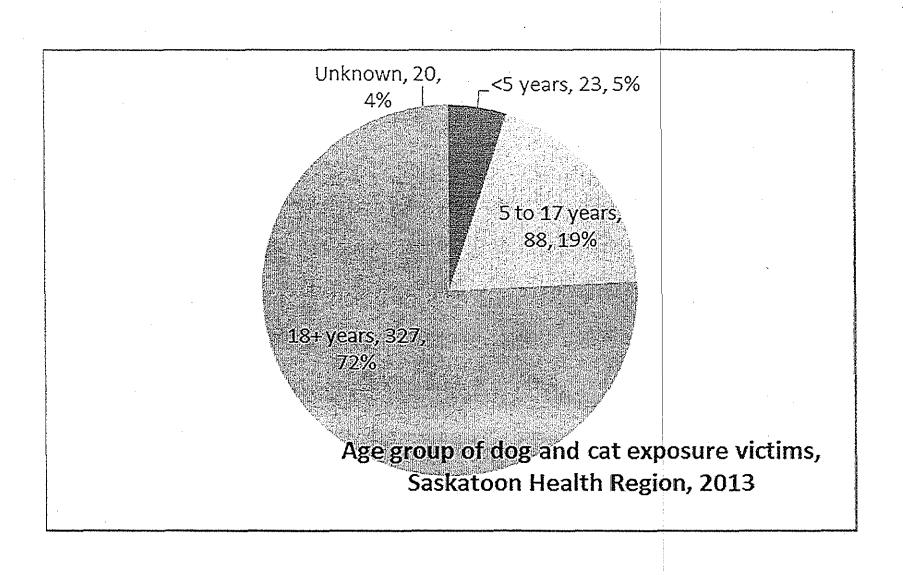

# Age groups of persons exposed

<sup>\*</sup>Unowned animal in vet clinic, petstore or SPCA

Assumed pet indicates bite occurred in the animals own home/yard but type of pet is unknown

<sup>\*\*</sup> bite occurred in park or public space where owner unknown