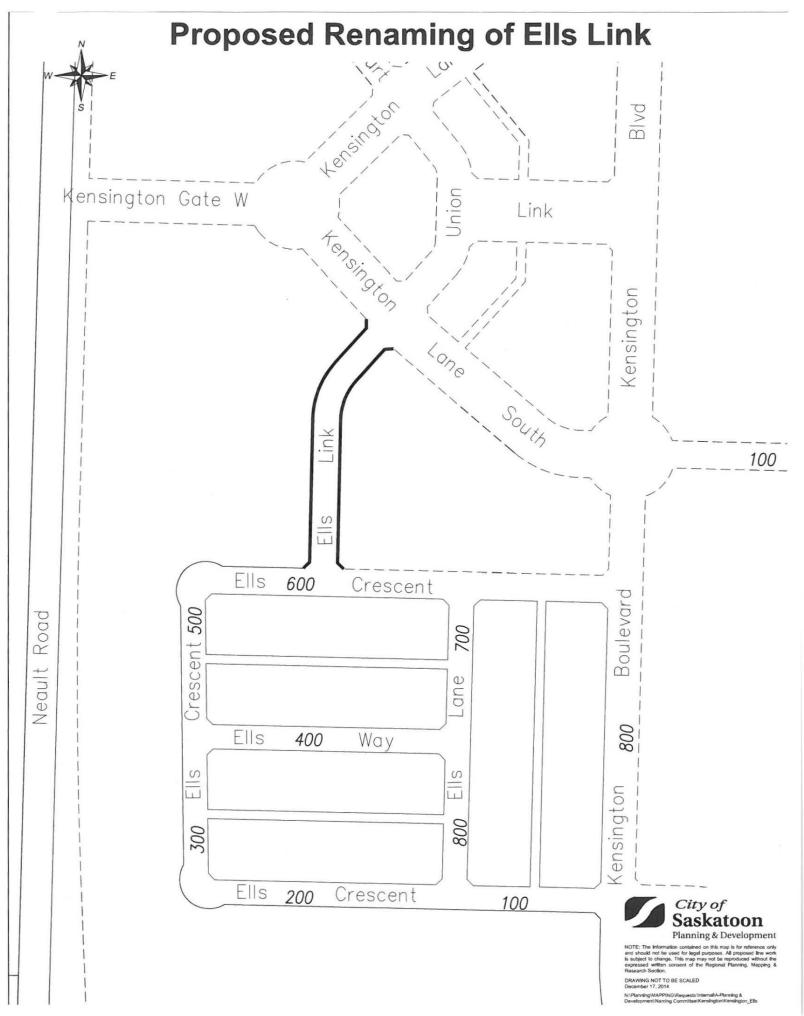

# **Renaming Request**

The Planning and Development Division has requested a renaming in the Kensington neighbourhood of Ells Link to Kensington Manor (see Attachment 3). This renaming will aid in the addressing and future wayfinding of the area. Kensington is already on the Names Master List and will not require further screening through the NAC. As there are no properties currently addressed on this road, the notification was restricted to the developer, Saskatoon Land. Saskatoon Land has expressed their preference for the renaming, rather than readdressing existing sites. The Transportation and Utilities Department reviewed the proposed new name and suffix and expressed no concerns.