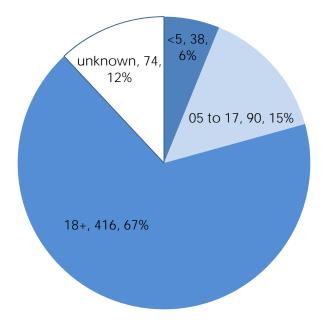

### Dog & cat exposure by rabies vaccination status, SHR, 2012-2016

| Statistics for SACA - For the month of January 2017 |      |      |       |       |  |
|-----------------------------------------------------|------|------|-------|-------|--|
| STATISTICS                                          | Dogs | CATS | Other | TOTAL |  |
| 3141131103                                          | Dogs | CAIS | Other | TOTAL |  |