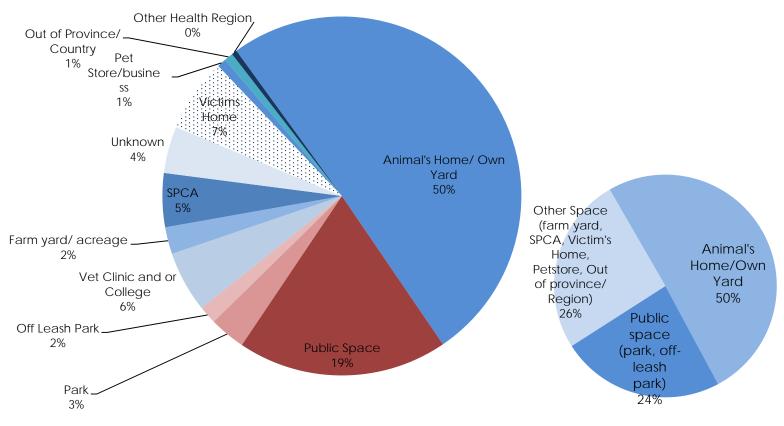

- 70177 | 2013 | 2014 | 2015 | 2016* |       |
|--------------------------------------------|---------|------|------|------|-------|-------|
| Dog                                        | 261     | 302  | 369  | 359  | 407   | - 90% |
| Cat                                        | 100     | 155  | 159  | 174  | 211   | 90%   |
| Skunk                                      | 9       |      | 1    | 5    | 1     |       |
| Equine                                     | 9       | 1    | 0    | 1    | 1     |       |
| Bat                                        | 30      | 21   | 13   | 33   | 37    |       |
| Other species                              | 51      | 28   | 41   | 14   | 27    |       |
| Total animal<br>exposures (all<br>species) | 460     | 507  | 583  | 586  | 684   | >     |



Of 618 exposures:

- 50% (312) owner was bitten
- 79% (486) animal behaviour was normal

## Age group of victims of dog & cat exposures, SHR, 2016 (n=618)



### Dog & cat exposure by rabies vaccination status, SHR, 2012-2016



| Statistics for SACA - For the month of January 2017 |      |      |       |       |  |
|-----------------------------------------------------|------|------|-------|-------|--|
| STATISTICS                                          | Dogs | CATS | Other | TOTAL |  |
| 3141131103                                          | Dogs | CAIS | Other | TOTAL |  |

| Summary of Animals picked up by<br>SACA | Dogs | Cats | Other | Total |
|-----------------------------------------|------|------|-------|-------|
| # of animals RTO                        | 6    | 0    | 0