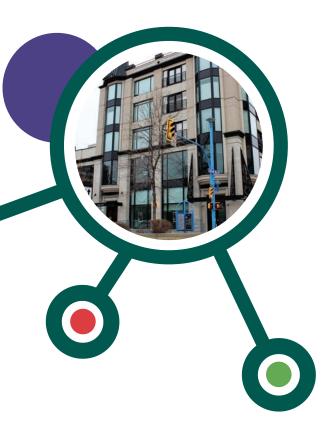

# **CS1 - Corridor Station Mixed-Use 1 District**

- Accommodates a range of mixed uses intended for mid-rise development at transit stations and other key locations along the corridors
- Non-residential uses permitted only as part of mixed use developments containing residential
- Residential not permitted on the ground floor of buildings
- Includes both a minimum and maximum for the front yard setback and the building height allowing for a range in building massing but discouraging low density development
- Significantly reduced minimum parking requirements