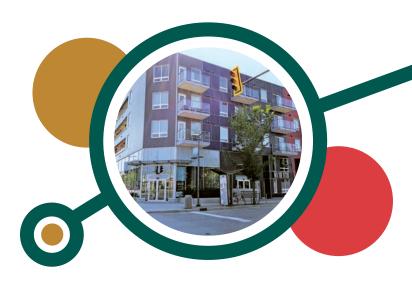

# **CS1 - Corridor Station Mixed-Use 1 District**

- Accommodates a range of mixed uses intended for mid-rise development at transit stations and other key locations along the corridors
- Non-residential uses permitted only as part of mixed use developments containing residential
- Residential not permitted on the ground floor of buildings
- Includes both a minimum and maximum for the front yard setback and the building height allowing for a range in building massing but discouraging low density development
- Significantly reduced minimum parking requirements