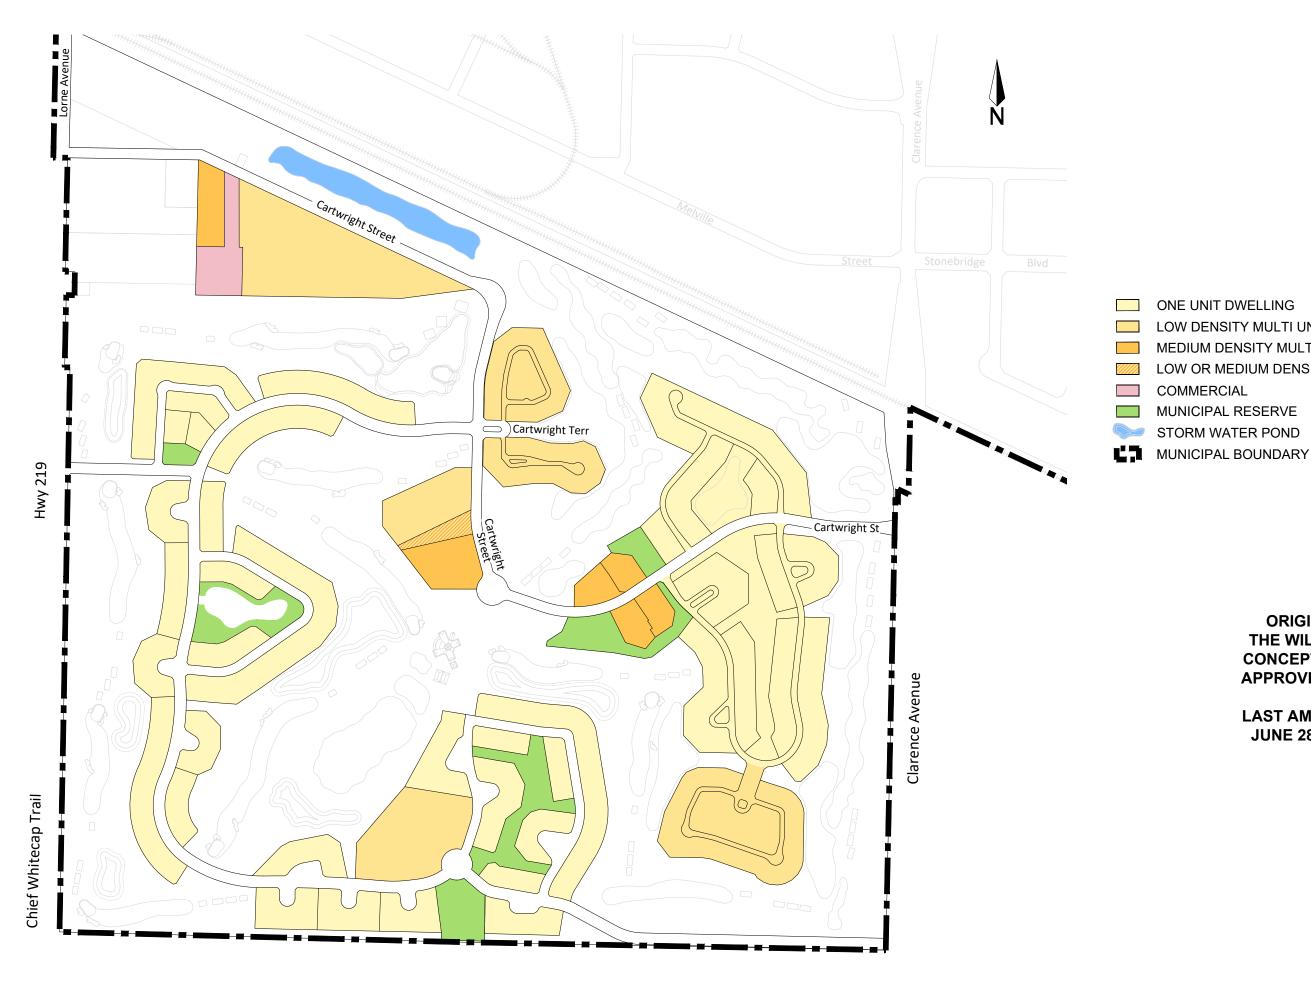

## THE WILLOWS LAND USE CONCEPT PLAN

## ONE UNIT DWELLING LOW DENSITY MULTI UNIT DWELLING MEDIUM DENSITY MULTI UNIT DWELLING LOW OR MEDIUM DENSITY MULTI UNIT DWELLING COMMERCIAL MUNICIPAL RESERVE STORM WATER POND

## ORIGINAL THE WILLOWS **CONCEPT PLAN APPROVED 2003**

LAST AMENDED JUNE 28, 2023

NOTE: The information contained on this map is for reference only and should not be used for legal purposes. All proposed line work is subject to change. This map may not be reproduced without the expressed written consent of the Long Range Planning, Mapping Section.