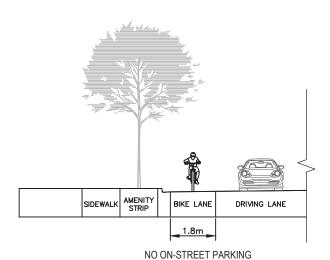

## NOTES:

- ON-STREET BIKE LANE ONLY FOR USE ON COLLECTOR STREETS. DIMENSIONS NOTED ARE MINIMUMS.
- NUMBER OF DRIVEWAYS AND ACCESS POINTS SHOULD BE MINIMIZED ON CYCLING ROUTES.
- PAVEMENT MARKINGS ARE REQUIRED FOR CYCLING FACILITIES. SEE DWG No. 102-0034-001, 102-0034-002, 102-0034-003, 102-0034-007, 102-0034-009, 102-0034-016 AND 102-0034-017
- BIKE LANE WIDTH DOES NOT INCLUDE CURB AND GUTTER WIDTH.