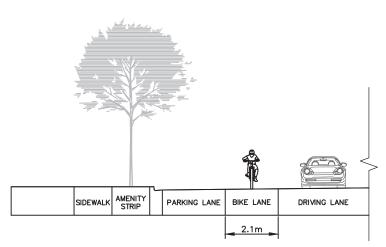

WITH ON-STREET PARKING

## NOTES:

- ON-STREET BIKE LANE ONLY FOR USE ON COLLECTOR STREETS. DIMENSIONS NOTED ARE MINIMUMS.
- NUMBER OF DRIVEWAYS AND ACCESS POINTS SHOULD BE MINIMIZED ON CYCLING ROUTES.
- PAVEMENT MARKINGS ARE REQUIRED FOR CYCLING FACILITIES. SEE DWG No. 102-0034-001, 102-0034-002, 102-0034-003, 102-0034-007, 102-0034-009, 102-0034-016 AND 102-0034-017
- BIKE LANE WIDTH DOES NOT INCLUDE CURB AND GUTTER WIDTH.