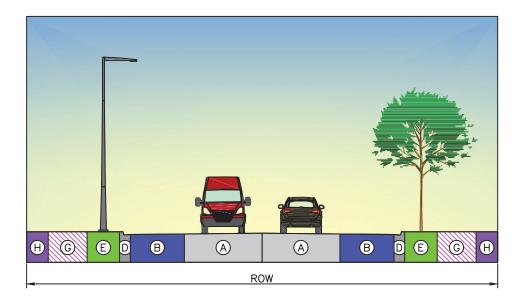

## ROW (RIGHT-OF-WAY) REQUIRED: 15m-22m

- A: DRIVING LANES 1 OR 2 DRIVING LANES.
- B: PARKING LANE UNMARKED, BOTH SIDES. DOES NOT INCLUDE CURB AND GUTTER WIDTH.
- D: CURB & GUTTER IF REAR LANES ARE PROVIDED FOR ADJACENT DEVELOPMENT, 150mm VERTICAL CURB, ELSE ROLLED CURB.
- E: AMENITY STRIP MAY CONTAIN ROADWAY LIGHTING, STREET TREES & OTHER AMENITIES.
- G: SIDEWALK PEDESTRIAN FACILITY REQUIRED ON BOTH SIDES OF STREET.
- H: BOULEVARD MAY CONTAIN ROADWAY LIGHTING & OTHER AMENITIES.