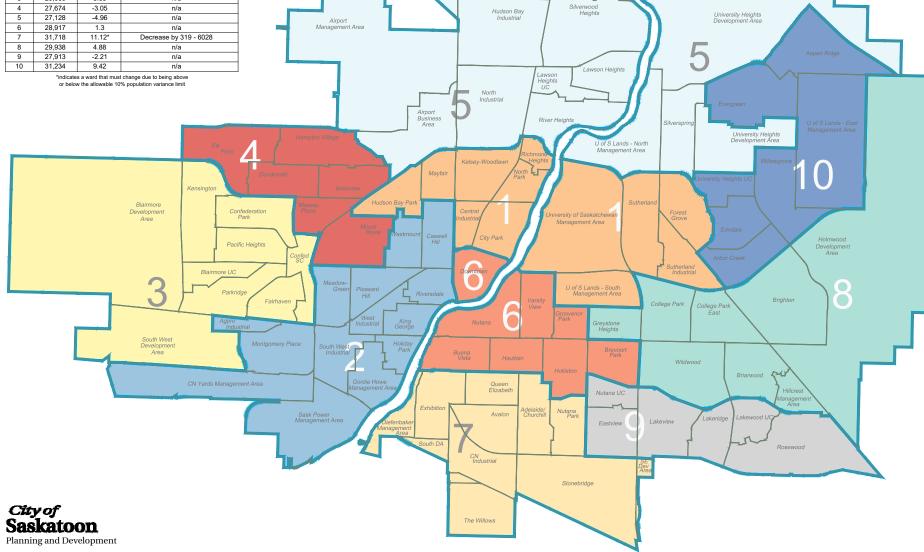

## **Original Ward Map**

## **Summary of Population**

| Ward # | Population | Variance (%) | Range to Achieve Variation Limit<br>Quotient: 28,545<br>Range: 25,690 - 31,399 |
|--------|------------|--------------|--------------------------------------------------------------------------------|
| 1      | 26,082     | -8.63        | n/a                                                                            |
| 2      | 25,188     | -11.76*      | Increase by 502 - 6211                                                         |
| 3      | 29,653     | 3.88         | n/a                                                                            |
| 4      | 27,674     | -3.05        | n/a                                                                            |
| 5      | 27,128     | -4.96        | n/a                                                                            |
| 6      | 28,917     | 1.3          | n/a                                                                            |
| 7      | 31,718     | 11.12*       | Decrease by 319 - 6028                                                         |
| 8      | 29,938     | 4.88         | n/a                                                                            |
| 9      | 27,913     | -2.21        | n/a                                                                            |
| 10     | 31,234     | 9.42         | n/a                                                                            |