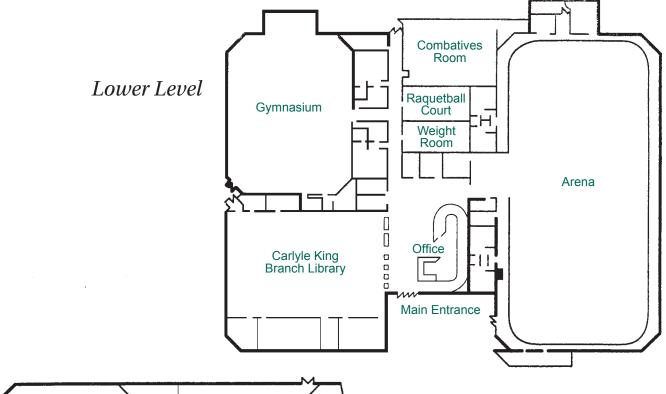

The facility also contains a racquetball/wallyball court, gymnasium, fitness room and combatives room in addition to the Cosmo arena which is open October through March. The change rooms with lockers and showers are available for patrons to use.

#### **GYMNASIUM**

The gymnasium is available for private rentals and includes access to various sports equipment including basketball hoops and floor hockey equipment.

- Tile floor
- Small kitchen
- Score clock

## **ARENA**

 Available for ice rental from October through March

# RACQUETBALL AND WALLEYBALL COURT

- 60 minute bookings options
- Racquet, ball and eyewear rentals are available

## **COMBATIVES ROOM**

The combativies room is ideal for meetings, social functions, martial arts and defence training

- Tile floor
- · Roll-out mat flooring
- Mirrored wall
- Sound system

#### FITNESS/WEIGHT ROOM

 Weight training and exercise equipment available to the public during regular hours of operation