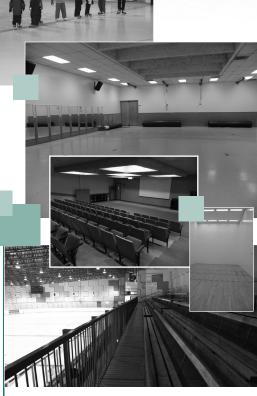

#### **GYMNASIUM**

The gymnasium is available for private rentals and includes access to various sports equipment including basketball hoops and floor hockey equipment.

- Tile floor
- Small kitchen
- Score clock

## **ARENA**

 Available for ice rental from October through March

## **THEATRE**

- Ideal for meetings, lectures, clinics, or performing and literary arts
- 1600 sq. ft. area with seating capacity of 150
- Data projector and screen, built-in sound system with microphones, TV, DVD player, and flip chart
- Good acoustics. Centre of ceiling is cellulous acoustic fibre and front/back walls are lined with acoustic carpet