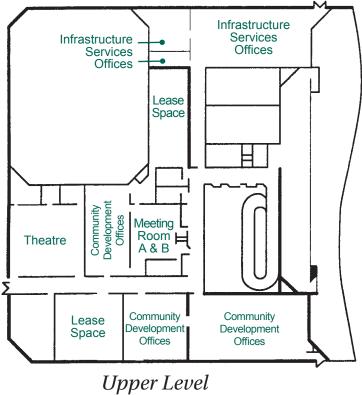

#### **MEETING ROOMS**

- Two meeting room options with capacities of 20 – 50 people
- Standard meeting set-up includes 25 chairs and 4 tables set-up in theatre, boardroom or classroom style

## **THEATRE**

- Ideal for meetings, lectures, clinics, or performing and literary arts
- 1600 sq. ft. area with seating capacity of 150
- Data projector and screen, built-in sound system with microphones, TV, DVD player, and flip chart
- Good acoustics. Centre of ceiling is cellulous acoustic fibre and front/back walls are lined with acoustic carpet