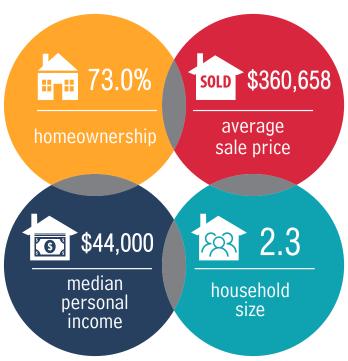

# Household Structure 2021 One-family households 830 Multiple-family households 10 Non-family households 465 Total one-parent families 165 Total households 1375 Household size 2.3

Source: 2021 Census

Source: City of Saskatoon, Assessment & Taxation and RBC Economics Research

| Housing Costs                  |         |
|--------------------------------|---------|
|                                | 2021    |
| Average Owner's Major Payments | \$1,320 |
| Average Gross Rent             | \$1,196 |
| Source: 2021 Census            |         |

|                                              | Source: City of Saskatoon, Business License Program |           |  |
|----------------------------------------------|-----------------------------------------------------|-----------|--|
| Labour Force                                 |                                                     |           |  |
|                                              |                                                     | 2022      |  |
|                                              | Avalon                                              | Saskatoon |  |
| Labour Force Participation Rate              | 70.9%                                               | 69.3%     |  |
| Economic Dependency Ratio                    | 17.0%                                               | 18.5%     |  |
| Median Total Income (personal)               | \$50,480                                            | \$44,650  |  |
| Provincial Index of Median Income (base=100) | 116.70                                              | 103.30    |  |
| Canadian Index of Median Income (base=100)   | 117.20                                              | 103.60    |  |