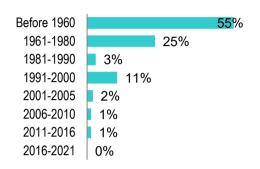

#### Age of Dwelling

2021

Source: 2021 Census

| Housing Affordability                                                                                                                                                                                                                                                                                                                                                                                                                                                                                                                                                                                                                                                                                                                                                                                                                                                                                                                                                                                                                                                                                                                                                                                                                                                                                                                                                                                                                                                                                                                                                                                                                                                                                                                                                                                                                                                                                                                                                                                                                                                                                                          |      |  |
|--------------------------------------------------------------------------------------------------------------------------------------------------------------------------------------------------------------------------------------------------------------------------------------------------------------------------------------------------------------------------------------------------------------------------------------------------------------------------------------------------------------------------------------------------------------------------------------------------------------------------------------------------------------------------------------------------------------------------------------------------------------------------------------------------------------------------------------------------------------------------------------------------------------------------------------------------------------------------------------------------------------------------------------------------------------------------------------------------------------------------------------------------------------------------------------------------------------------------------------------------------------------------------------------------------------------------------------------------------------------------------------------------------------------------------------------------------------------------------------------------------------------------------------------------------------------------------------------------------------------------------------------------------------------------------------------------------------------------------------------------------------------------------------------------------------------------------------------------------------------------------------------------------------------------------------------------------------------------------------------------------------------------------------------------------------------------------------------------------------------------------|------|--|
| Median Multiple                                                                                                                                                                                                                                                                                                                                                                                                                                                                                                                                                                                                                                                                                                                                                                                                                                                                                                                                                                                                                                                                                                                                                                                                                                                                                                                                                                                                                                                                                                                                                                                                                                                                                                                                                                                                                                                                                                                                                                                                                                                                                                                | 2023 |  |
| Saskatoon                                                                                                                                                                                                                                                                                                                                                                                                                                                                                                                                                                                                                                                                                                                                                                                                                                                                                                                                                                                                                                                                                                                                                                                                                                                                                                                                                                                                                                                                                                                                                                                                                                                                                                                                                                                                                                                                                                                                                                                                                                                                                                                      | 4.21 |  |
| Avalon                                                                                                                                                                                                                                                                                                                                                                                                                                                                                                                                                                                                                                                                                                                                                                                                                                                                                                                                                                                                                                                                                                                                                                                                                                                                                                                                                                                                                                                                                                                                                                                                                                                                                                                                                                                                                                                                                                                                                                                                                                                                                                                         | 5.38 |  |
| Note: Median Multiple of 3.0 & under is rated as "affordated as "a | ole" |  |