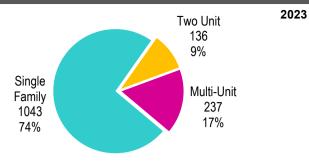

#### **Dwelling Unit Count (Livable Units)**

Total Dwellings 1416

Neighbourhood Area145.8 hectares360.2 acresDwelling Units per Area9.7 per hectare3.9 per acre

Source: City of Saskatoon, Planning & Development