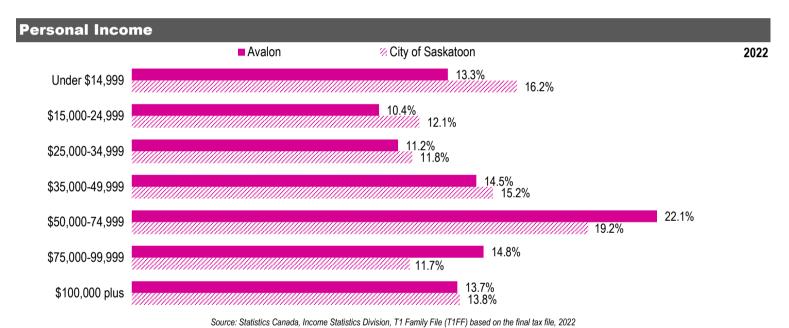

|                                              | Source: City of Saskatoon, Business License Program |           |  |
|----------------------------------------------|-----------------------------------------------------|-----------|--|
| Labour Force                                 |                                                     |           |  |
|                                              |                                                     | 2022      |  |
|                                              | Avalon                                              | Saskatoon |  |
| Labour Force Participation Rate              | 70.9%                                               | 69.3%     |  |
| Economic Dependency Ratio                    | 17.0%                                               | 18.5%     |  |
| Median Total Income (personal)               | \$50,480                                            | \$44,650  |  |
| Provincial Index of Median Income (base=100) | 116.70                                              | 103.30    |  |
| Canadian Index of Median Income (base=100)   | 117.20                                              | 103.60    |  |

Source: Statistics Canada, Income Statistics Division, T1 Family File (T1FF) based on the final tax file, 2022

**Major Occupation** 2021 Manufacturing-Utilities 45 Natural resources - agriculture & related 60 Trades-Transport-Equip operators and related 360 Sale & Service 440 Art-Culture-Recreation-Sport 45 Education-Law Social-Community & Gov 290 Health 160 100 Natural-Applied sciences and related 295 Business-Finance-Administration Management