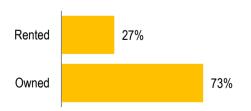

| 5.38 |  |
| Note: Median Multiple of 3.0 & under is rated as "affordated as "a | ole" |  |

Source: City of Saskatoon, Assessment & Taxation and RBC Economics Research

| Housing Costs                  |         |
|--------------------------------|---------|
|                                | 2021    |
| Average Owner's Major Payments | \$1,320 |
| Average Gross Rent             | \$1,196 |
| Source: 2021 Census            |         |

#### **Housing by Tenure**

2021



Source: 2021 Census

#### **Dwelling Unit Count (Livable Units)**



Total Dwellings 1416

Neighbourhood Area145.8 hectares360.2 acresDwelling Units per Area9.7 per hectare3.9 per acre

Source: City of Saskatoon, Planning & Development

| Real Estate Sales          |              |               |
|----------------------------|--------------|---------------|
| 2023                       | No. of Sales | Average Price |
| Condo Townhouse            | 2            | \$ 496,500    |
| High Rise Apt Condo        | 0            | \$ 196,138    |
| Low Rise Apt Condo         | 0            | \$ -          |
| Semi-detached              | 3            | \$ 302,000    |
| Semi-detached - two titles | 1            | \$ 422,000    |
| Single Family Dwelling     | 45           | \$ 386,654    |

So