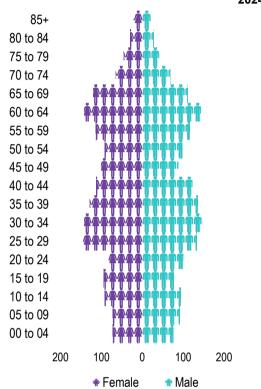

## Age Group

Source: eHealth Saskatchewan, 2024

| Ethnic Diversity                            |      |
|---------------------------------------------|------|
| * Higher number indicates greater diversity | 2021 |
| Avalon                                      | 0.17 |
| Saskatoon                                   | 0.46 |