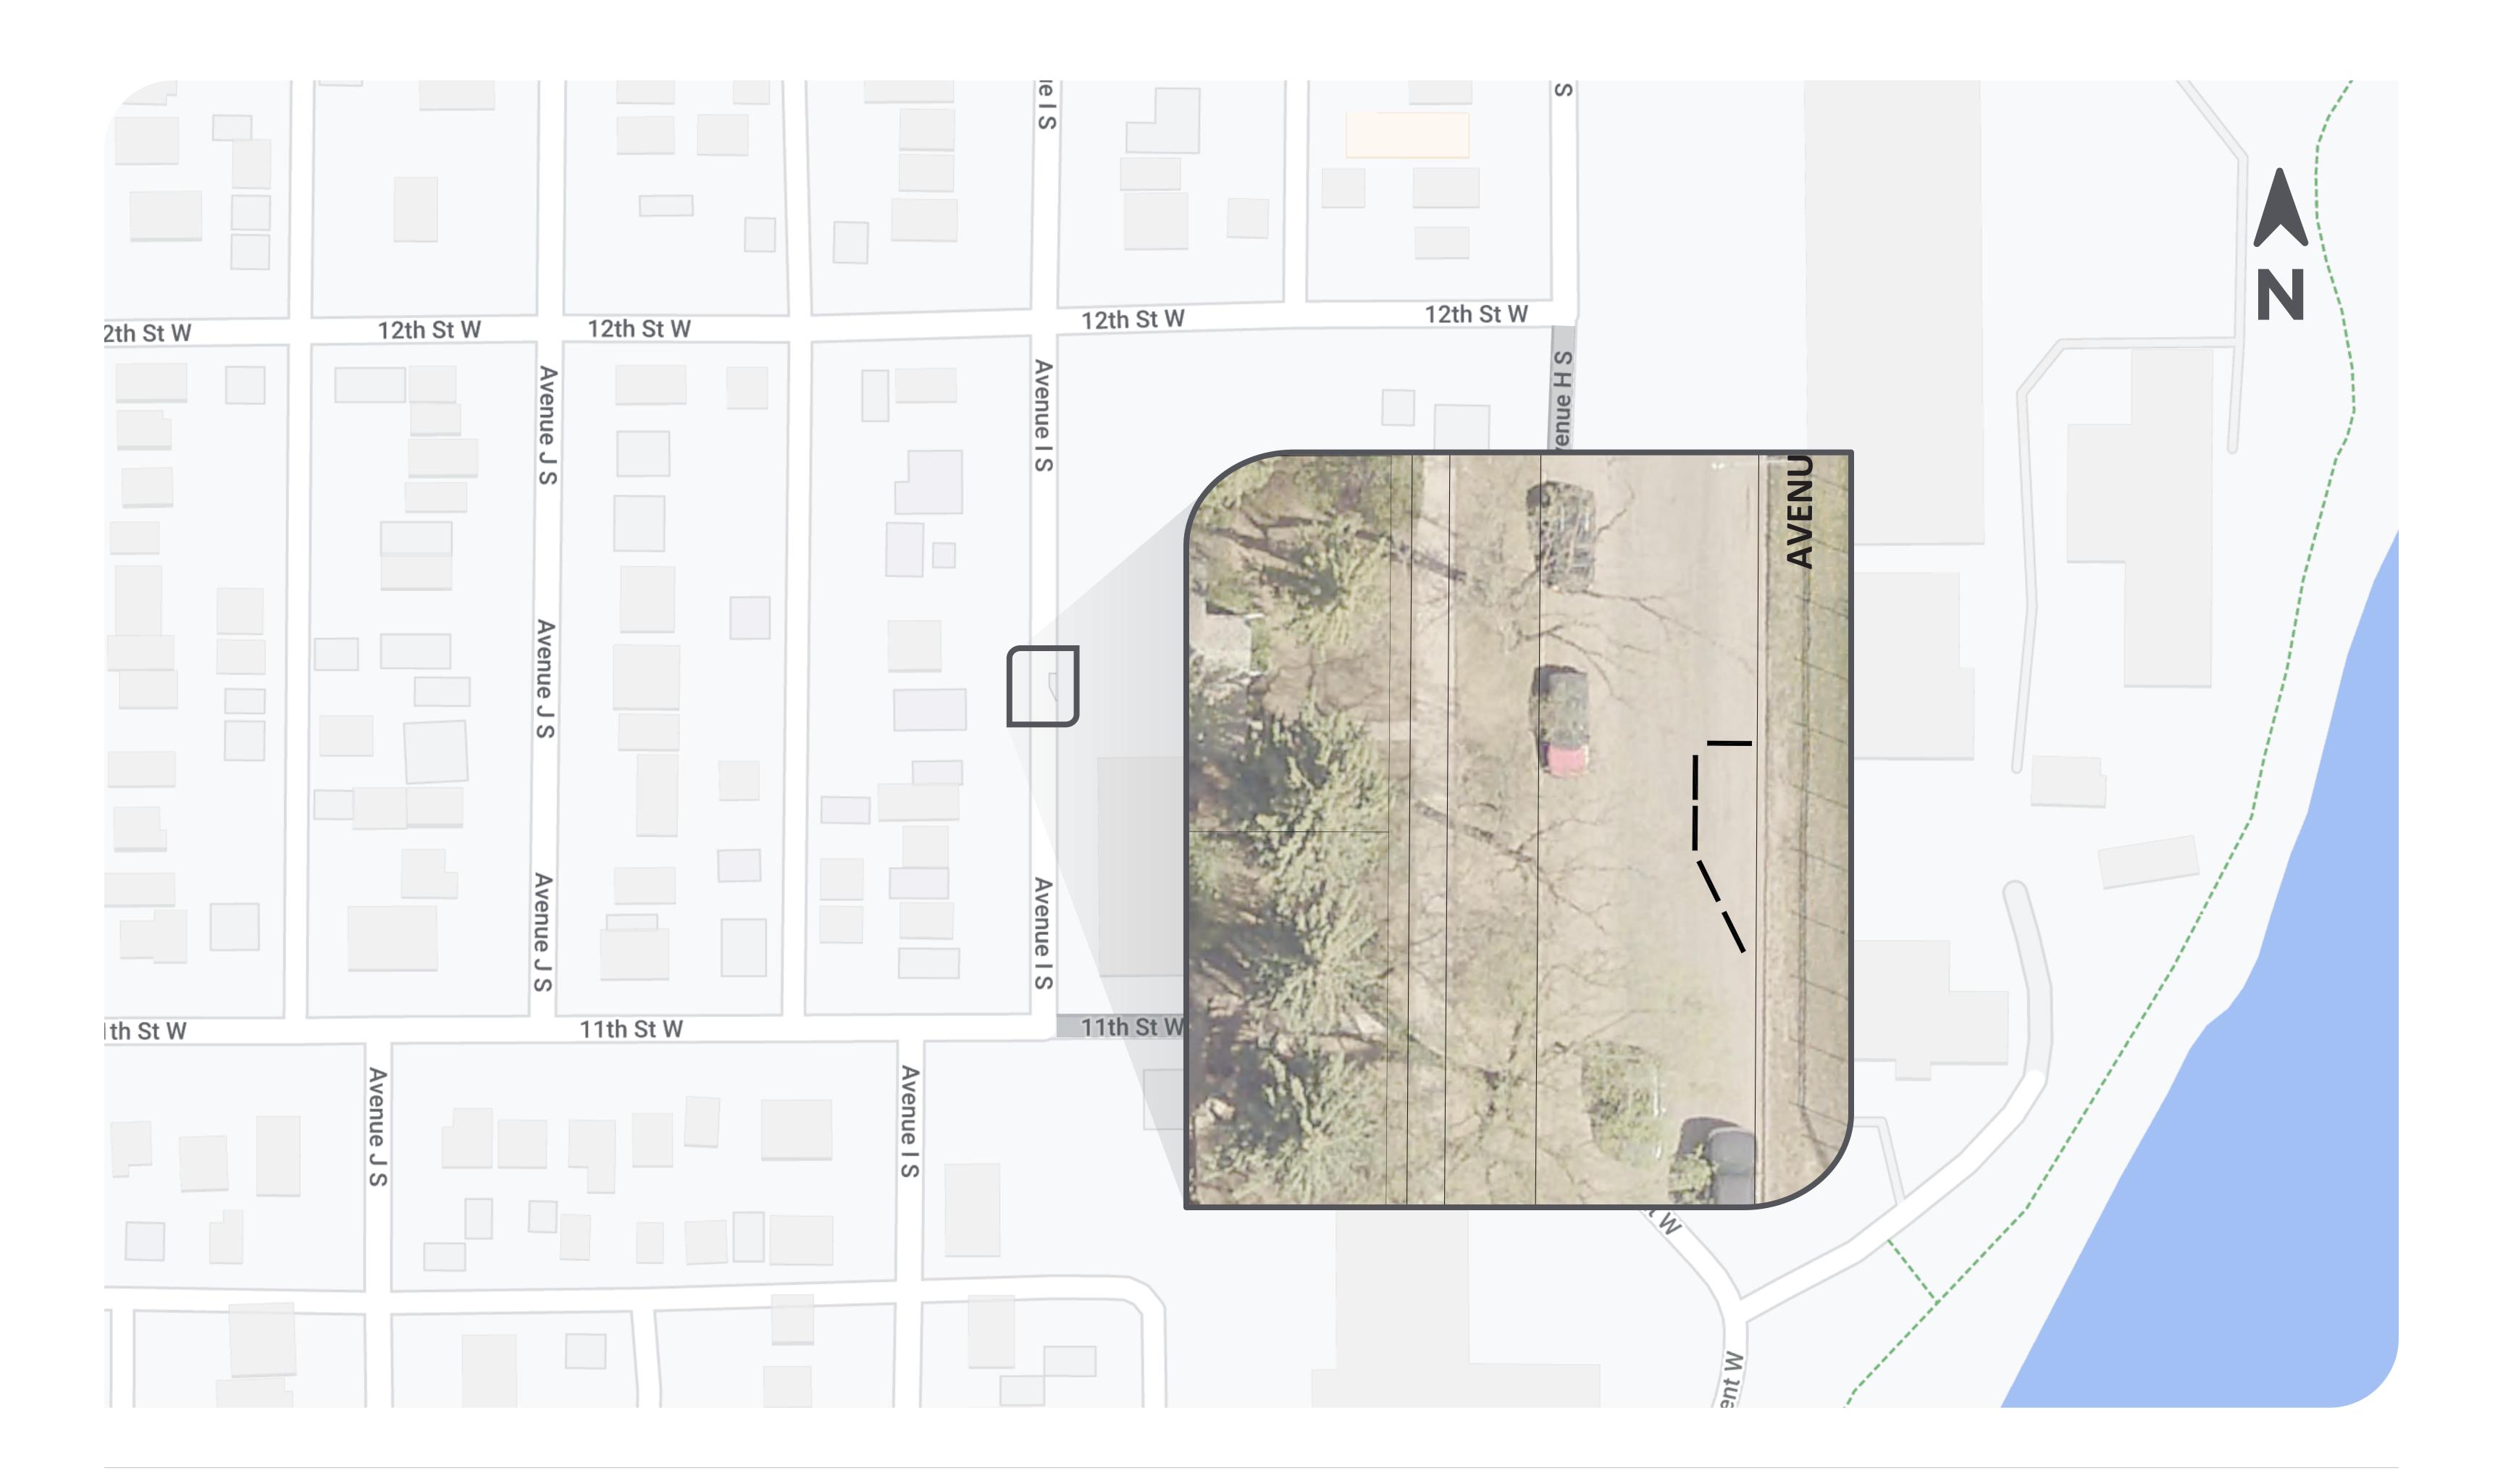

## Avenue I South: 11th St W to 12th St W

## Background

- Holiday Park King George Neigbourhood Traffic Review (NTR) completed in 2021.
- To improve site security around Water Treatment Plant, parking prohibited on east side of Avenue I South and on south side of 12th Street West.
- To reduce traffic volumes, a mid-block pinch point was installed temporarily on east side of Avenue I South.