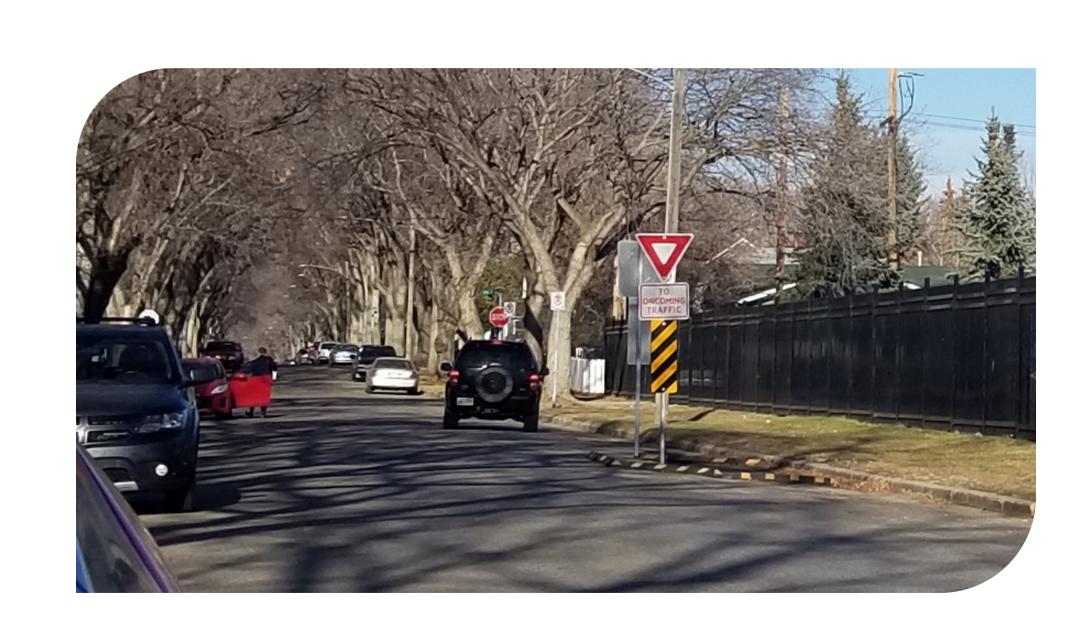

## Background

- Holiday Park King George Neigbourhood Traffic Review (NTR) completed in 2021.
- To improve site security around Water Treatment Plant, parking prohibited on east side of Avenue I South and on south side of 12th Street West.
- To reduce traffic volumes, a mid-block pinch point was installed temporarily on east side of Avenue I South.