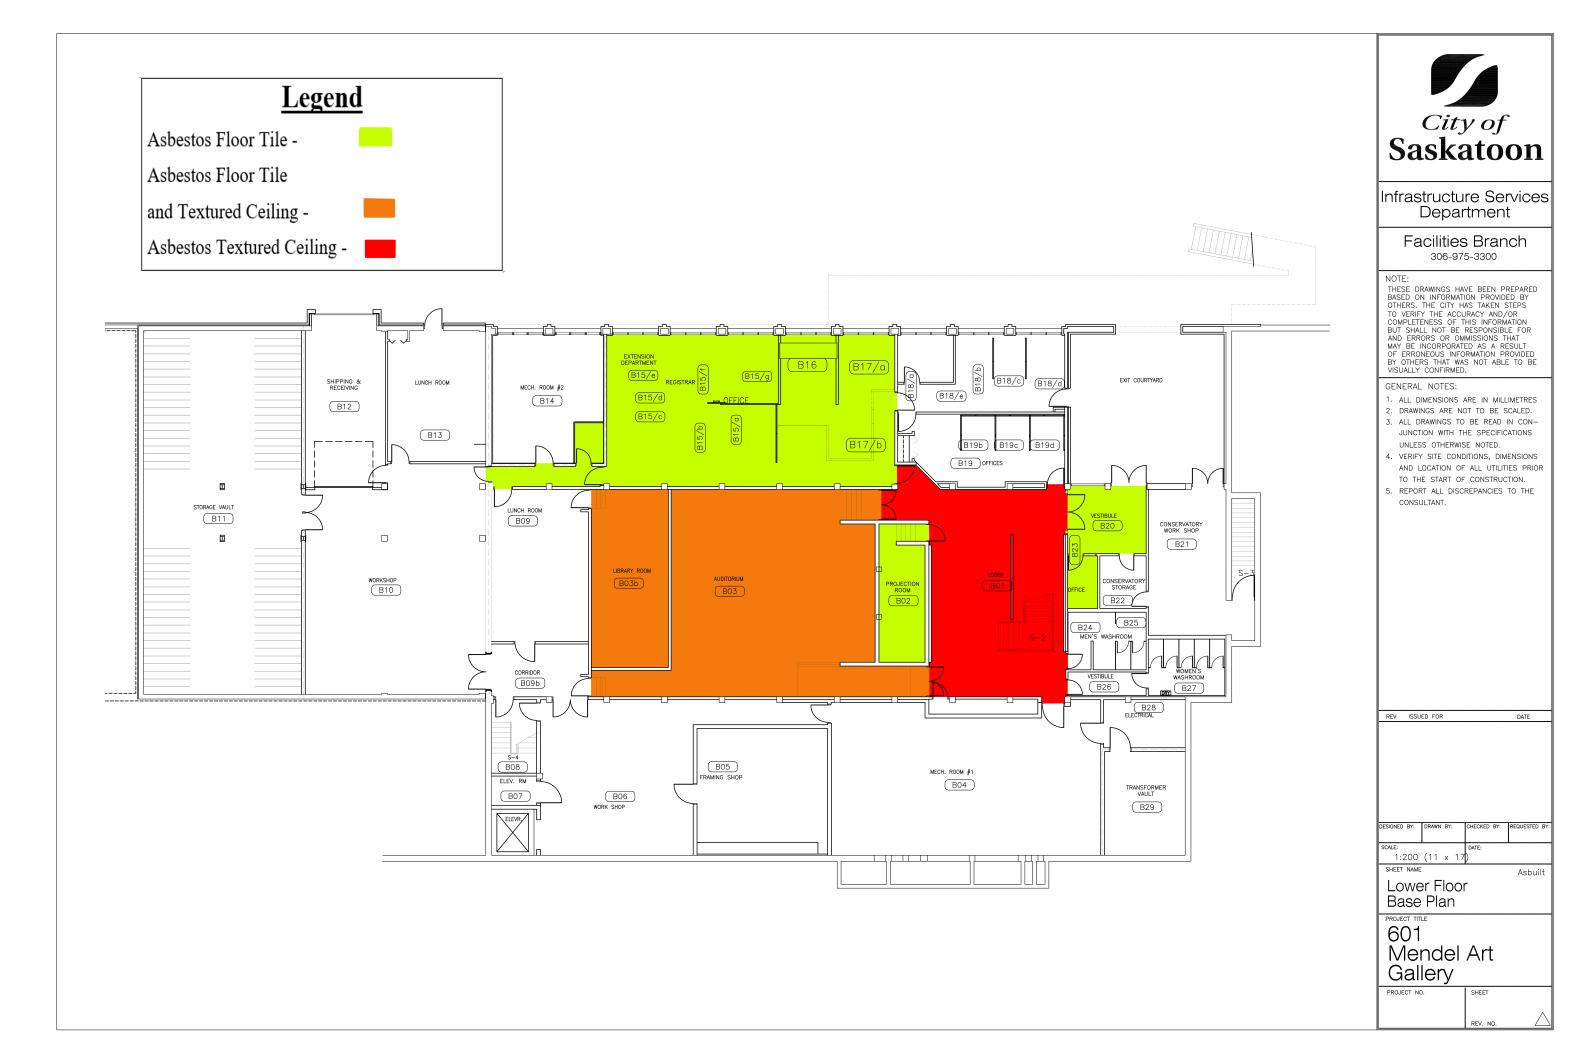

# **Building:** Mendel Art Gallery **Building Address:** 950 Spadina Crescent East **Date:** March 1, 2018

This building contains the following occurrences of asbestos contain material (ACM):

| Location                                   | Description                                                                           | Characteristics                                                                                                                                                                      | Management Plan                                                                                                                                                                                                                                                                  |
|--------------------------------------------|---------------------------------------------------------------------------------------|--------------------------------------------------------------------------------------------------------------------------------------------------------------------------------------|----------------------------------------------------------------------------------------------------------------------------------------------------------------------------------------------------------------------------------------------------------------------------------|
| 112 - Gallery 3,<br>B11 - Storage<br>Vault | Vertical Transite<br>Pipe in the<br>Northeast Corner<br>- Rain Water<br>Leader (RWL). | <ul> <li>40% Chrysotile</li> <li>10% Crocidolite</li> <li>Non-friable</li> <li>Good condition</li> <li>Low accessibility</li> </ul>                                                  | To be removed in Spring 2018<br>by Visco. Coordination with 21<br>days notice required.                                                                                                                                                                                          |
| B07 - Elevator<br>Room                     | Electrical<br>Components<br>Brake Pad                                                 | <ul> <li>Suspect<br/>asbestos<br/>containing<br/>material</li> <li>70% Crocidolite</li> <li>Non-friable</li> <li>Moderate / Good<br/>condition</li> <li>Low accessibility</li> </ul> | Elevator currently energized.<br>Electrical components and<br>brake pads are to be disposed<br>of as asbestos waste by<br>abatement professional through<br>the City of Saskatoon.<br>Contact City when elevator is<br>de-energized.<br>Room locked, only accessible<br>by City. |
| 128 -<br>Conservatory                      | White Glazing<br>Putting                                                              | <ul> <li>1% Chrysotile</li> <li>Non-friable</li> <li>Good condition</li> <li>Low accessibility</li> </ul>                                                                            | Inspect annually.<br>Abatement to be performed by<br>abatement professional through<br>City of Saskatoon as a low risk<br>process. Update expected<br>2018.                                                                                                                      |