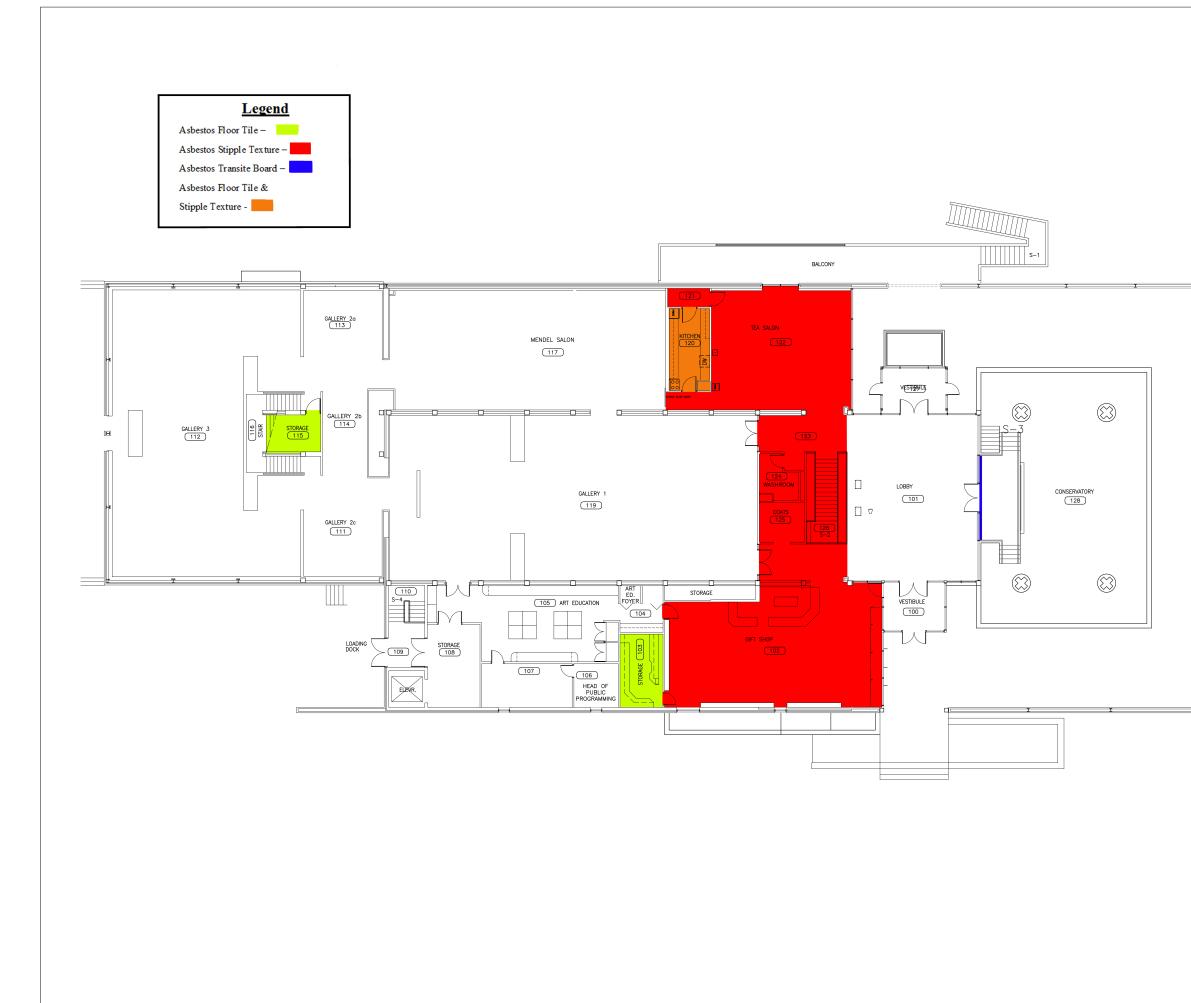

# **Building:** Mendel Art Gallery **Building Address:** 950 Spadina Crescent East **Date:** March 1, 2018

This building contains the following occurrences of asbestos contain material (ACM):

| Location                                   | Description                                                                           | Characteristics                                                                                                                                                                      | Management Plan                                                                                                                                                                                                                                                                  |
|--------------------------------------------|---------------------------------------------------------------------------------------|--------------------------------------------------------------------------------------------------------------------------------------------------------------------------------------|----------------------------------------------------------------------------------------------------------------------------------------------------------------------------------------------------------------------------------------------------------------------------------|
| 112 - Gallery 3,<br>B11 - Storage<br>Vault | Vertical Transite<br>Pipe in the<br>Northeast Corner<br>- Rain Water<br>Leader (RWL). | <ul> <li>40% Chrysotile</li> <li>10% Crocidolite</li> <li>Non-friable</li> <li>Good condition</li> <li>Low accessibility</li> </ul>                                                  | To be removed in Spring 2018<br>by Visco. Coordination with 21<br>days notice required.                                                                                                                                                                                          |
| B07 - Elevator<br>Room                     | Electrical<br>Components<br>Brake Pad                                                 | <ul> <li>Suspect<br/>asbestos<br/>containing<br/>material</li> <li>70% Crocidolite</li> <li>Non-friable</li> <li>Moderate / Good<br/>condition</li> <li>Low accessibility</li> </ul> | Elevator currently energized.<br>Electrical components and<br>brake pads are to be disposed<br>of as asbestos waste by<br>abatement professional through<br>the City of Saskatoon.<br>Contact City when elevator is<br>de-energized.<br>Room locked, only accessible<br>by City. |
| 128 -<br>Conservatory                      | White Glazing<br>Putting                                                              | <ul> <li>1% Chrysotile</li> <li>Non-friable</li> <li>Good condition</li> <li>Low accessibility</li> </ul>                                                                            | Inspect annually.<br>Abatement to be performed by<br>abatement professional through<br>City of Saskatoon as a low risk<br>process. Update expected<br>2018.                                                                                                                      |