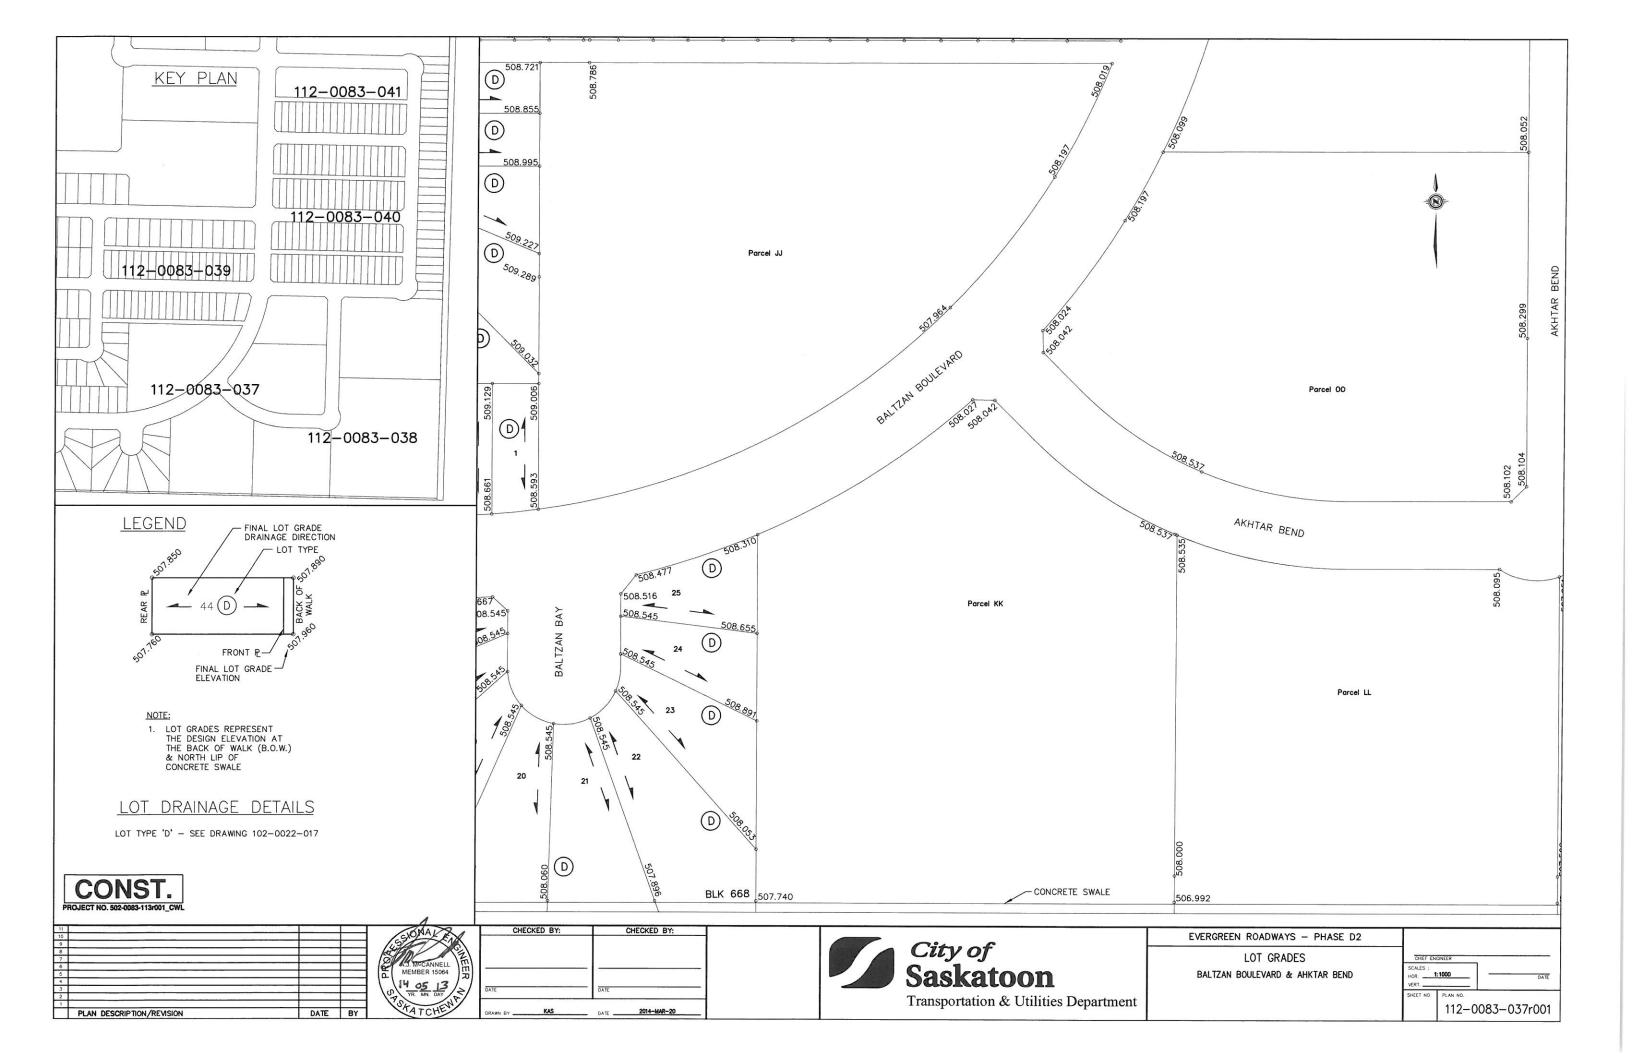

## **Individual Lot Grade Drawings**

Individual Lot Grade Drawings show the final design elevations at property corners and at other points that are deemed critical elevation points. It is important that builders and homeowners match these grades with final landscape elevations. These elevations are required as a minimum for building plan approval.

The attached drawing indicates the individual lot grades for lots located in the following Blocks:

Blocks 668 to 670, Plan 102137633 Blocks 670 to 673, Plan 102146891 Blocks 675 to 678, Plan 102145159

Attachment 1: Individual Lot Grades (8 pages)