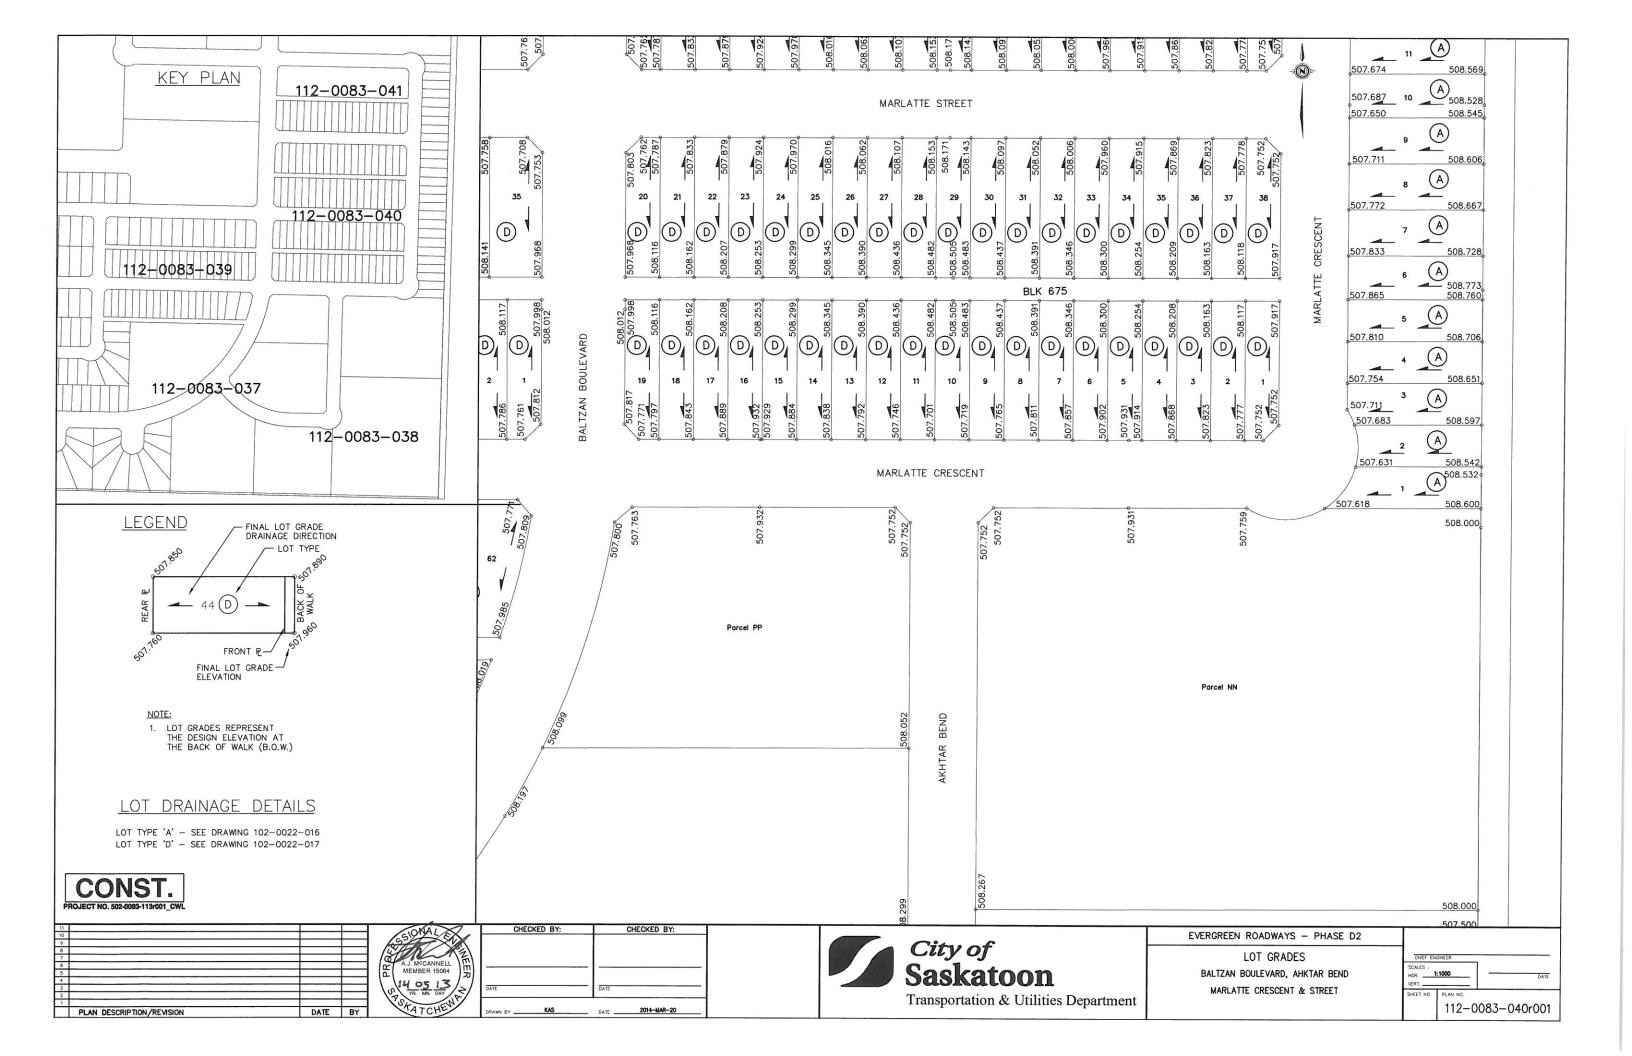

## **Individual Lot Grade Drawings**

Individual Lot Grade Drawings show the final design elevations at property corners and at other points that are deemed critical elevation points. It is important that builders and homeowners match these grades with final landscape elevations. These elevations are required as a minimum for building plan approval.

The attached drawing indicates the individual lot grades for lots located in the following Blocks:

Blocks 668 to 670, Plan 102137633 Blocks 670 to 673, Plan 102146891 Blocks 675 to 678, Plan 102145159

Attachment 1: Individual Lot Grades (8 pages)