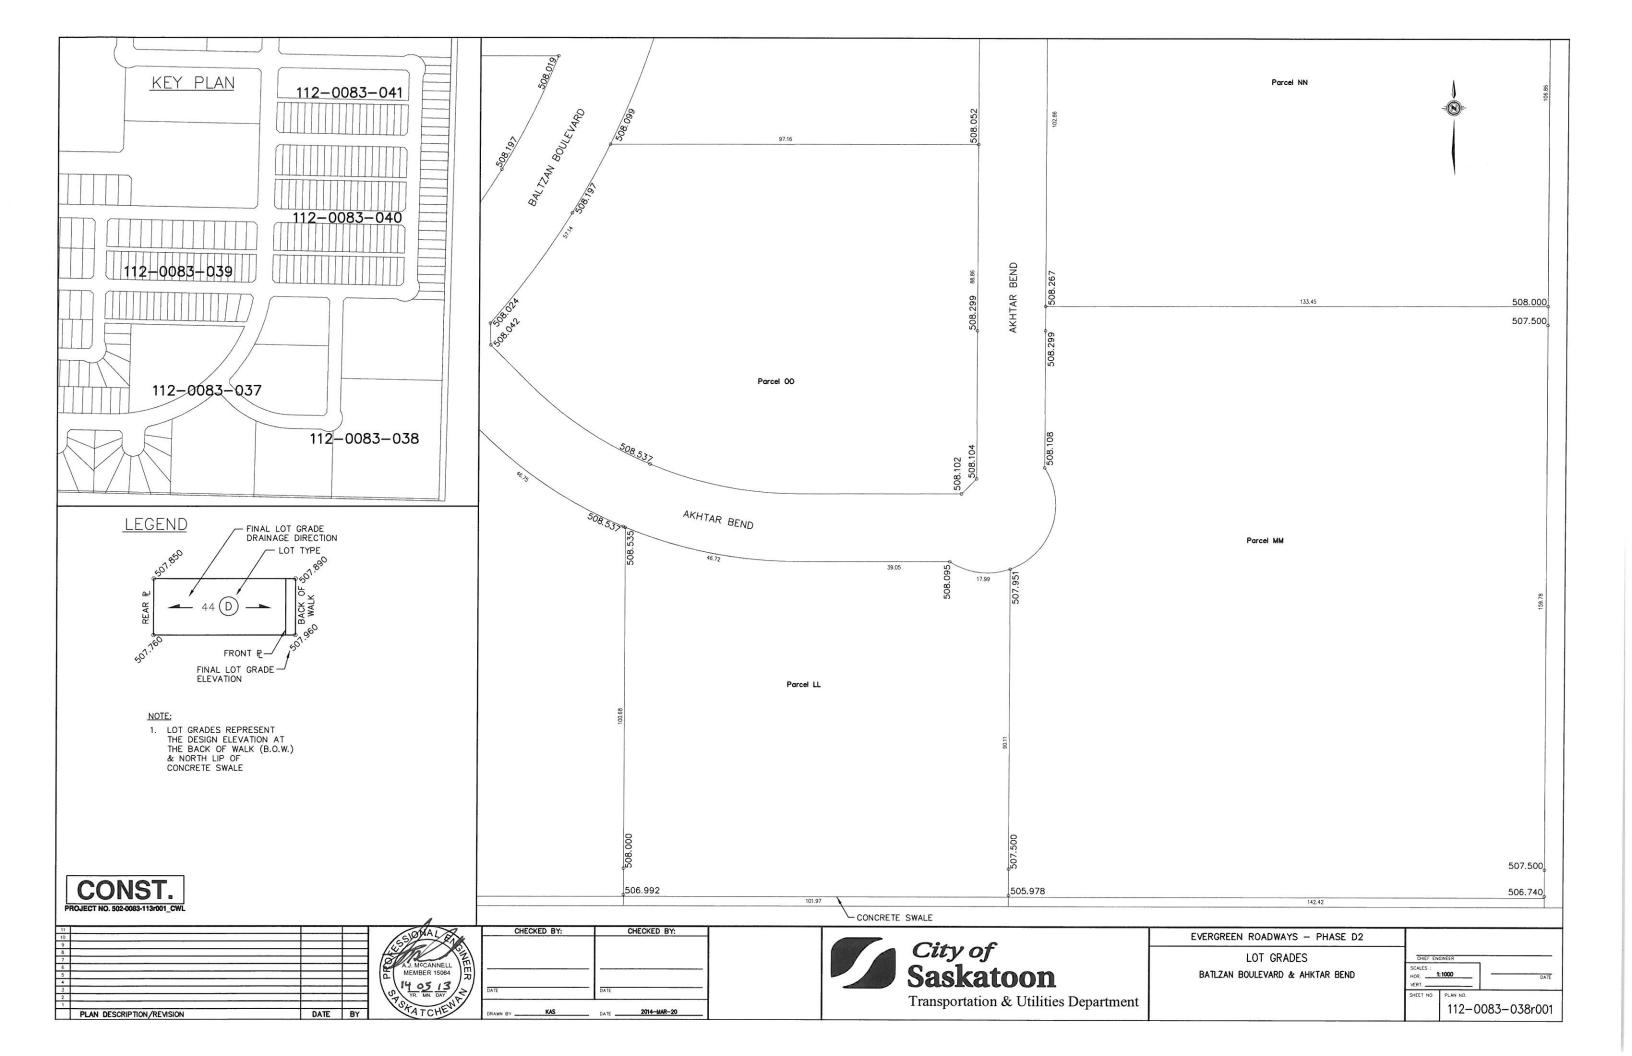

## **Individual Lot Grade Drawings**

Individual Lot Grade Drawings show the final design elevations at property corners and at other points that are deemed critical elevation points. It is important that builders and homeowners match these grades with final landscape elevations. These elevations are required as a minimum for building plan approval.

The attached drawing indicates the individual lot grades for lots located in the following Blocks:

Blocks 668 to 670, Plan 102137633 Blocks 670 to 673, Plan 102146891 Blocks 675 to 678, Plan 102145159

Attachment 1: Individual Lot Grades (8 pages)