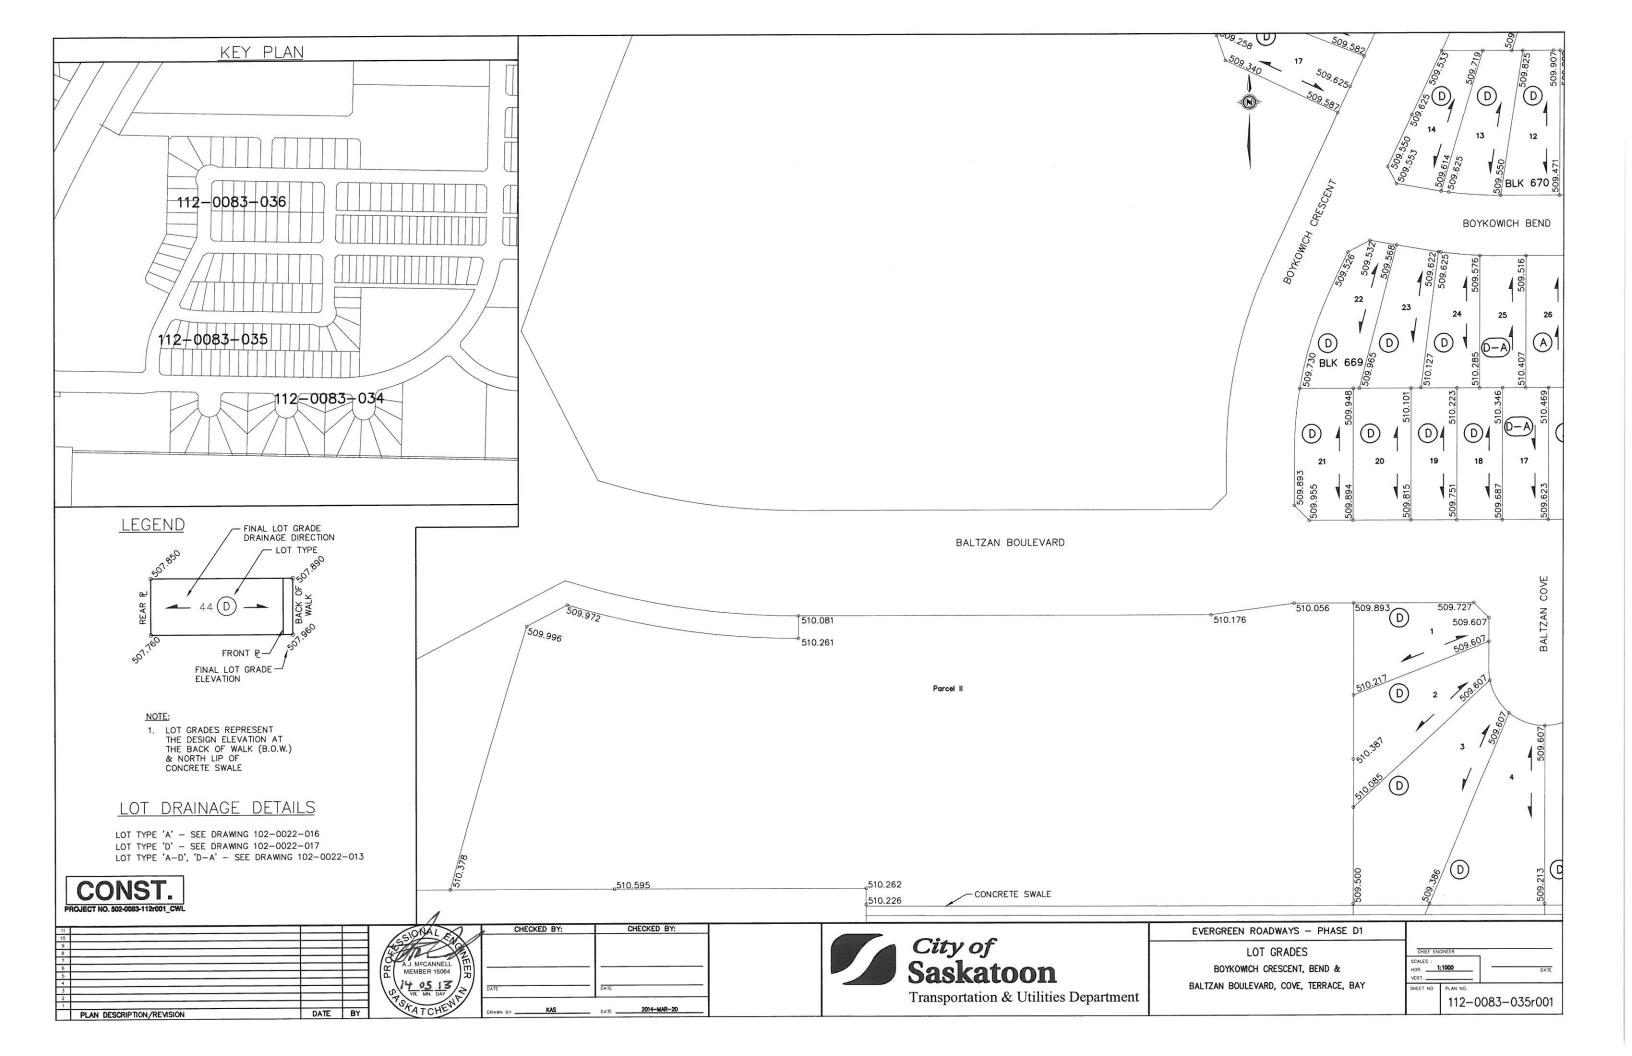

## **Individual Lot Grade Drawings**

Individual Lot Grade Drawings show the final design elevations at property corners and at other points that are deemed critical elevation points. It is important that builders and homeowners match these grades with final landscape elevations. These elevations are required as a minimum for building plan approval.

The attached drawing indicates the individual lot grades for lots located in the following Blocks:

Blocks 668 to 670, Plan 102137633 Blocks 670 to 673, Plan 102146891 Blocks 675 to 678, Plan 102145159

Attachment 1: Individual Lot Grades (8 pages)