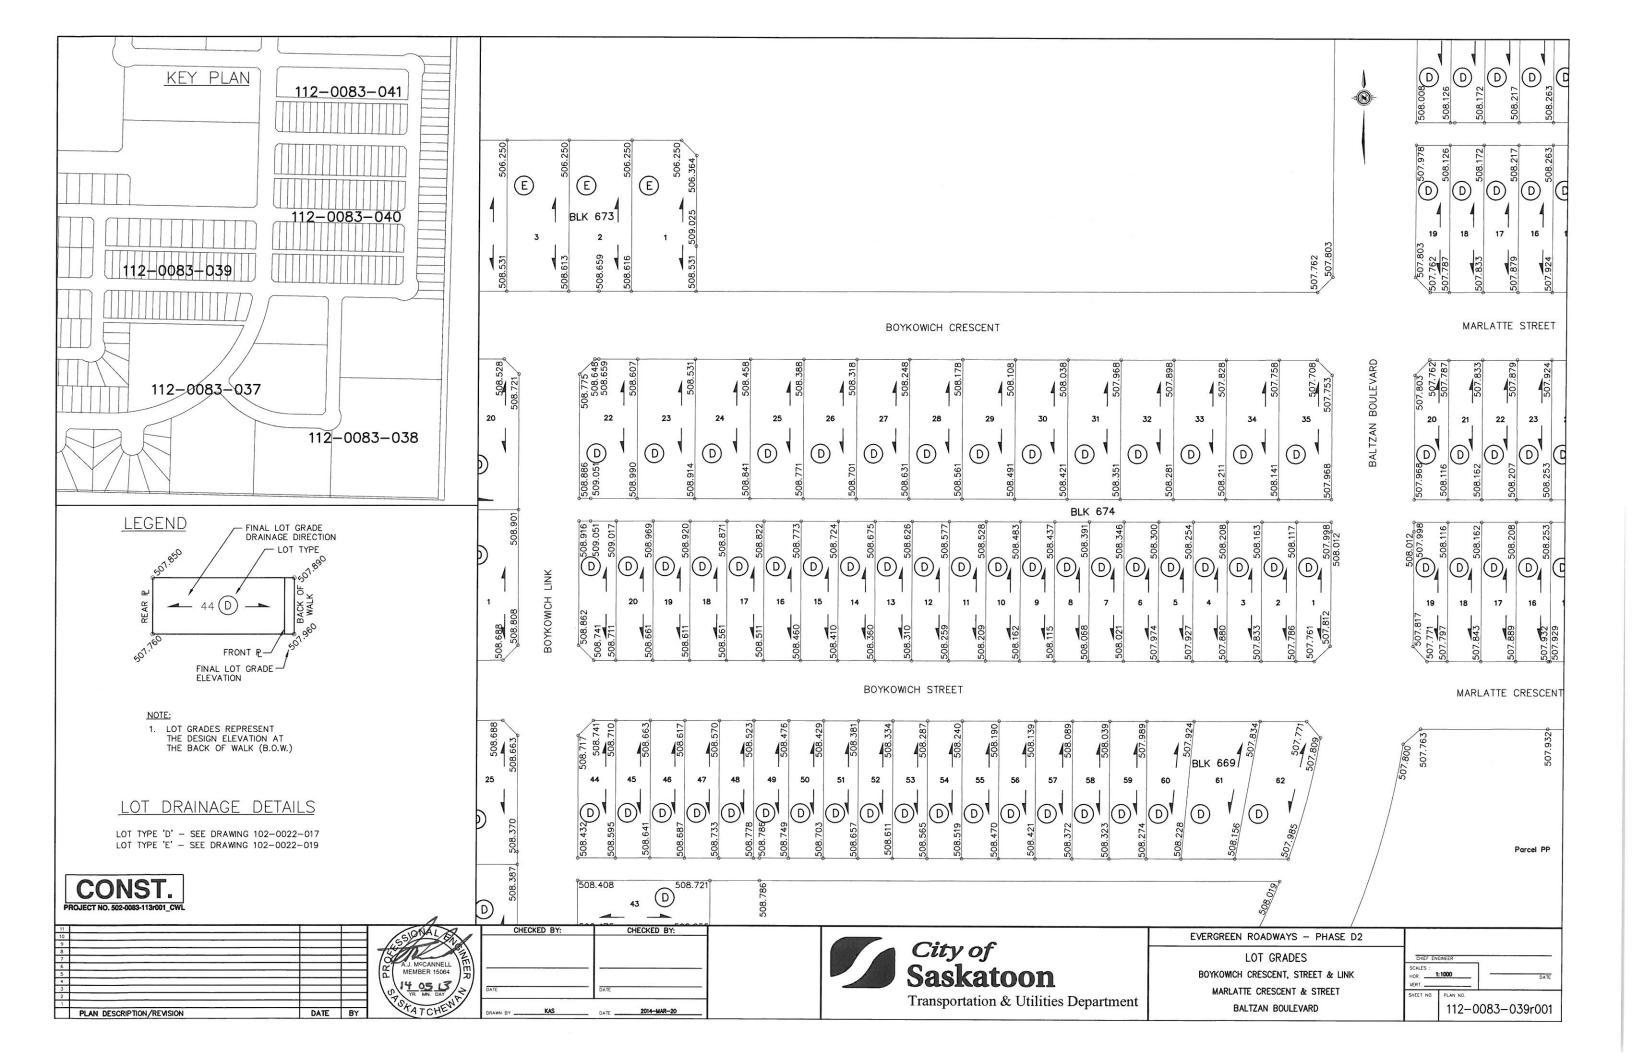

## **Individual Lot Grade Drawings**

Individual Lot Grade Drawings show the final design elevations at property corners and at other points that are deemed critical elevation points. It is important that builders and homeowners match these grades with final landscape elevations. These elevations are required as a minimum for building plan approval.

The attached drawing indicates the individual lot grades for lots located in the following Blocks:

Blocks 668 to 670, Plan 102137633 Blocks 670 to 673, Plan 102146891 Blocks 675 to 678, Plan 102145159

Attachment 1: Individual Lot Grades (8 pages)