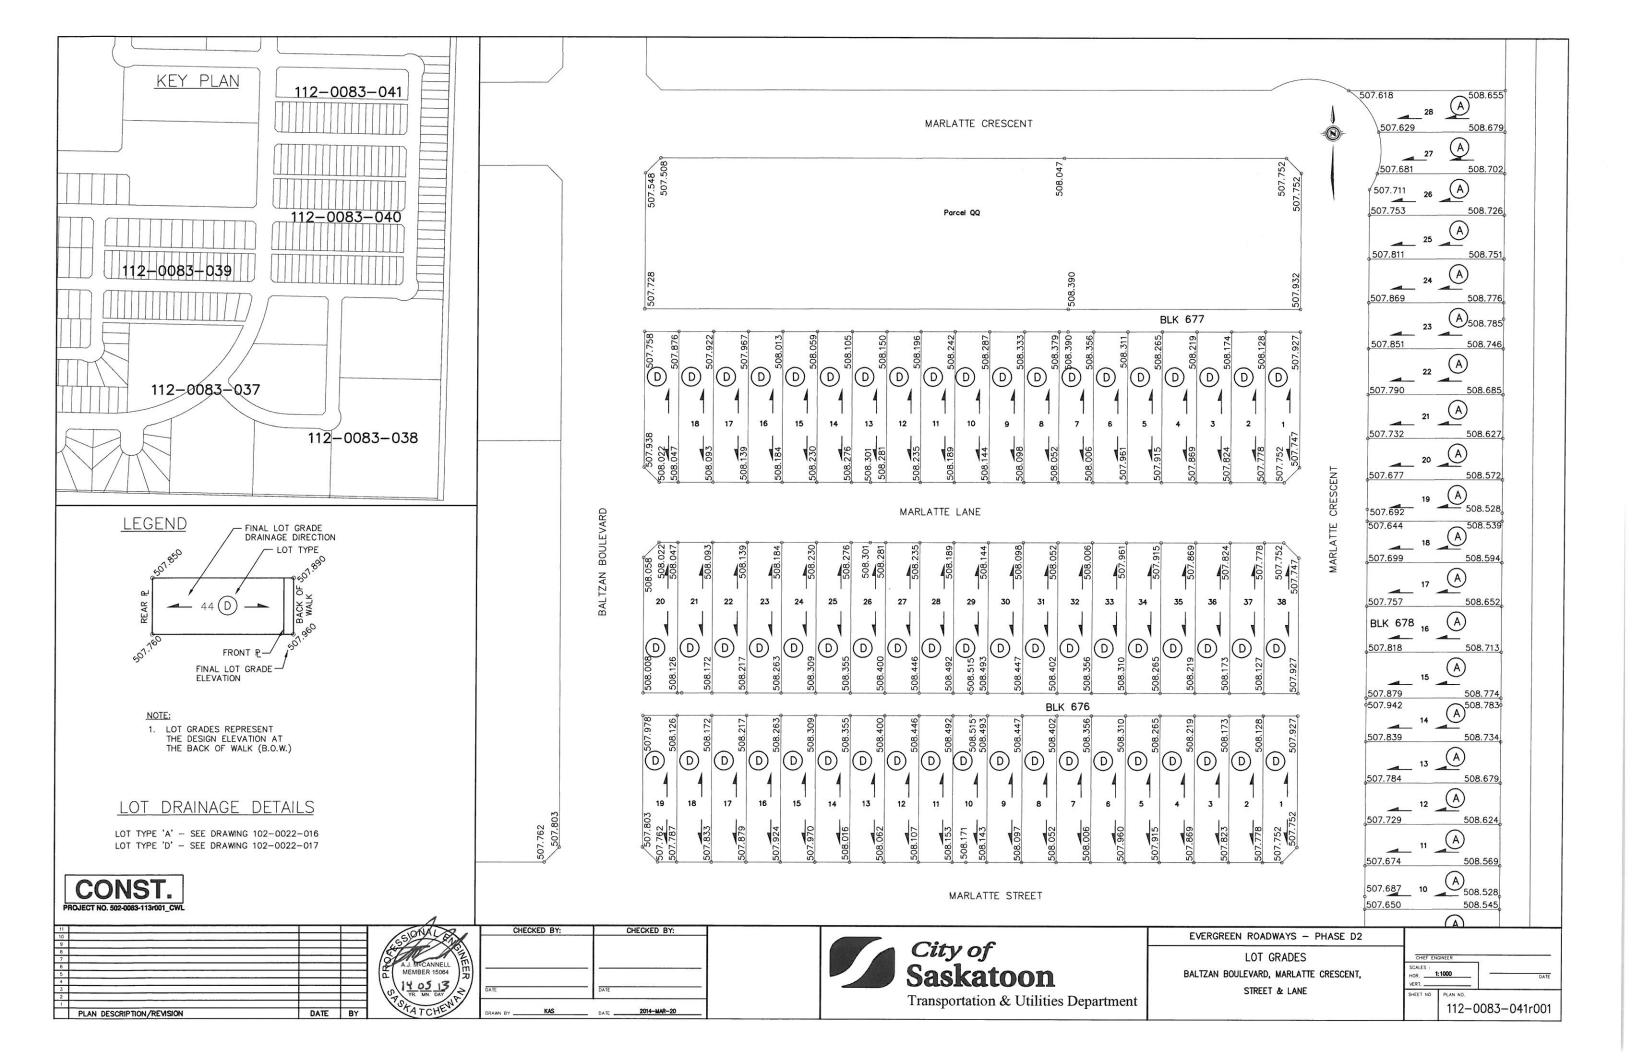

## **Individual Lot Grade Drawings**

Individual Lot Grade Drawings show the final design elevations at property corners and at other points that are deemed critical elevation points. It is important that builders and homeowners match these grades with final landscape elevations. These elevations are required as a minimum for building plan approval.

The attached drawing indicates the individual lot grades for lots located in the following Blocks:

Blocks 668 to 670, Plan 102137633 Blocks 670 to 673, Plan 102146891 Blocks 675 to 678, Plan 102145159

Attachment 1: Individual Lot Grades (8 pages)