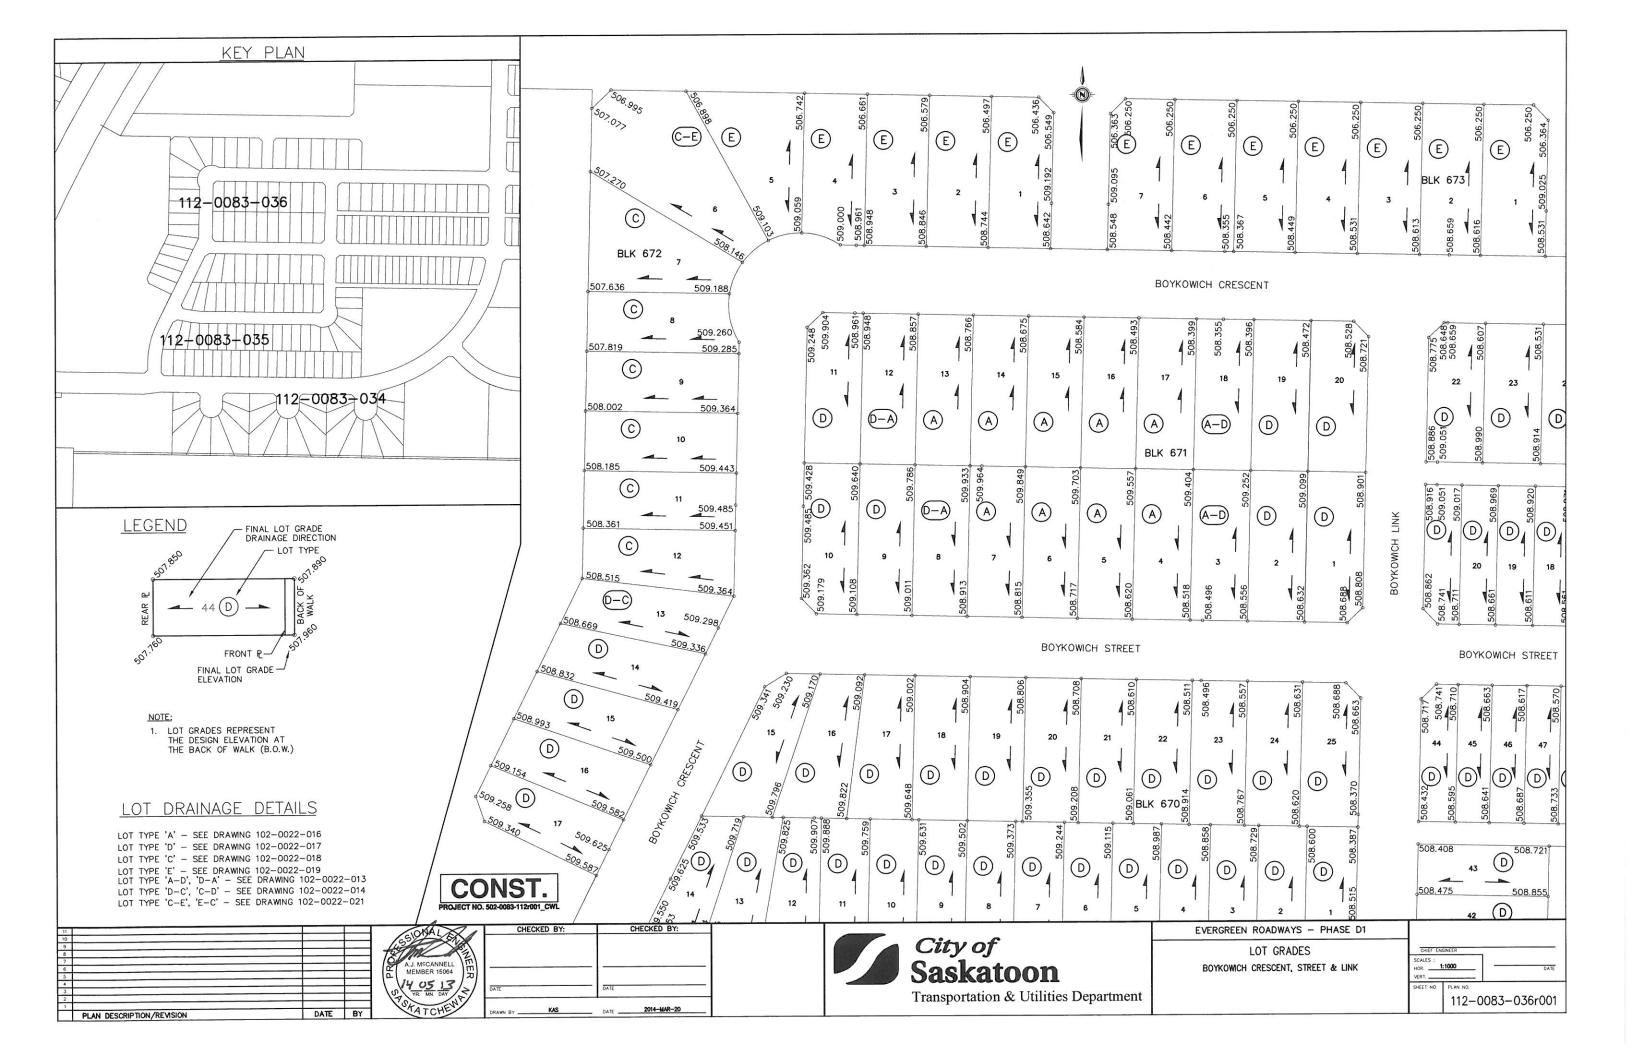

## **Individual Lot Grade Drawings**

Individual Lot Grade Drawings show the final design elevations at property corners and at other points that are deemed critical elevation points. It is important that builders and homeowners match these grades with final landscape elevations. These elevations are required as a minimum for building plan approval.

The attached drawing indicates the individual lot grades for lots located in the following Blocks:

Blocks 668 to 670, Plan 102137633 Blocks 670 to 673, Plan 102146891 Blocks 675 to 678, Plan 102145159

Attachment 1: Individual Lot Grades (8 pages)