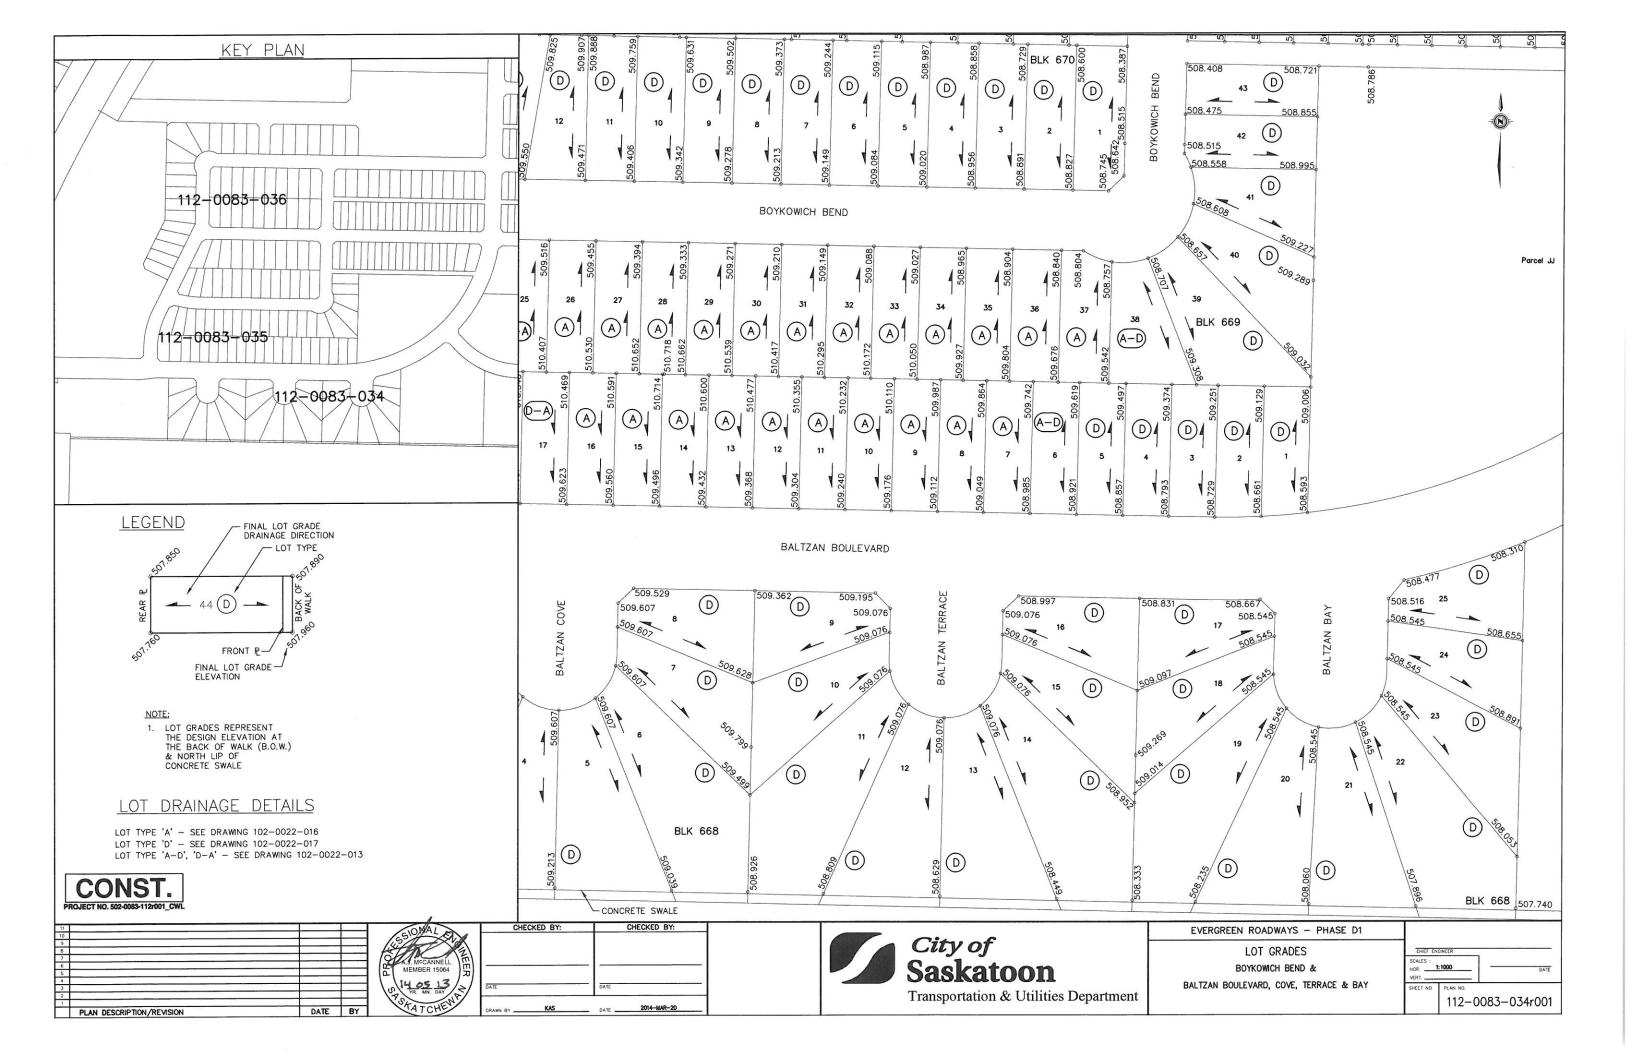

## **Individual Lot Grade Drawings**

Individual Lot Grade Drawings show the final design elevations at property corners and at other points that are deemed critical elevation points. It is important that builders and homeowners match these grades with final landscape elevations. These elevations are required as a minimum for building plan approval.

The attached drawing indicates the individual lot grades for lots located in the following Blocks:

Blocks 668 to 670, Plan 102137633 Blocks 670 to 673, Plan 102146891 Blocks 675 to 678, Plan 102145159

Attachment 1: Individual Lot Grades (8 pages)