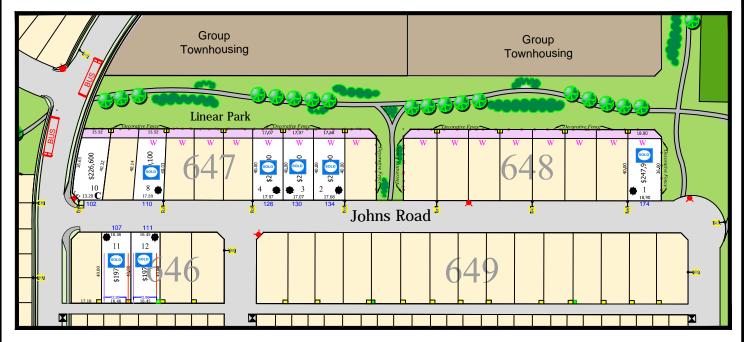

## Returned Lot Map

Johns Road, Mahabir Crescent, Lane, Salloum Bay

## Legend:

| Civic Adresses                                                                         | 1234   |
|----------------------------------------------------------------------------------------|--------|
| Corner Garage Location                                                                 | C      |
| Easement 1.5m                                                                          |        |
| Easement 3m                                                                            |        |
| Easement 5m                                                                            |        |
| Easment Other                                                                          |        |
| Previous Lot Draw                                                                      |        |
| Transformer(2.0m x 2.0m)                                                               |        |
| Utility Pedestal(2.8x2.0)                                                              |        |
| Pre-designated Lots<br>(Residential Care Home - Type II;<br>Daycare Centre; Preschool) |        |
| Garage Pad Maximum Width (Between Utilities)                                           | 6.14   |
| Underground Gas Line accomodation                                                      |        |
| Underground Power Line accomodation                                                    |        |
| Fire Hydrant                                                                           | ¥      |
| Lots with no slope req.                                                                |        |
| Garage Location                                                                        | *      |
| LED Light Standard                                                                     | LED -O |
| Mail Boxes                                                                             |        |
| Walk Out                                                                               | W      |
| Temporary Water Circulator                                                             | T      |
| Chain Fence                                                                            |        |
| Decorative Fence                                                                       | •••    |
|                                                                                        |        |