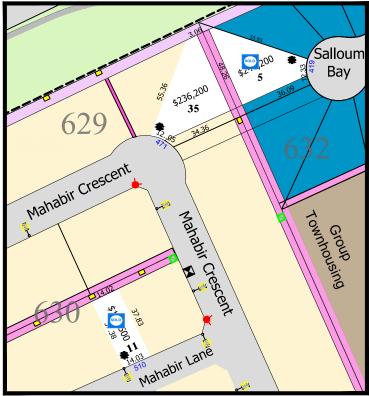

## Returned Lot Map

Johns Road, Mahabir Crescent, Lane, Salloum Bay

## Legend:

| Civic Adresses                                                                         | 1234   |
|----------------------------------------------------------------------------------------|--------|
| Corner Garage Location                                                                 | C      |
| Easement 1.5m                                                                          |        |
| Easement 3m                                                                            |        |
| Easement 5m                                                                            |        |
| Easment Other                                                                          |        |
| Previous Lot Draw                                                                      |        |
| Transformer(2.0m x 2.0m)                                                               |        |
| Utility Pedestal(2.8x2.0)                                                              |        |
| Pre-designated Lots<br>(Residential Care Home - Type II;<br>Daycare Centre; Preschool) |        |
| Garage Pad Maximum Width (Between Utilities)                                           | 6.14   |
| Underground Gas Line accomodation                                                      |        |
| Underground Power Line accomodation                                                    |        |
| Fire Hydrant                                                                           | ¥      |
| Lots with no slope req.                                                                |        |
| Garage Location                                                                        | *      |
| LED Light Standard                                                                     | LED -O |
| Mail Boxes                                                                             |        |
| Walk Out                                                                               | W      |
| Temporary Water Circulator                                                             | T      |
| Chain Fence                                                                            |        |
| Decorative Fence                                                                       | •••    |
|                                                                                        |        |