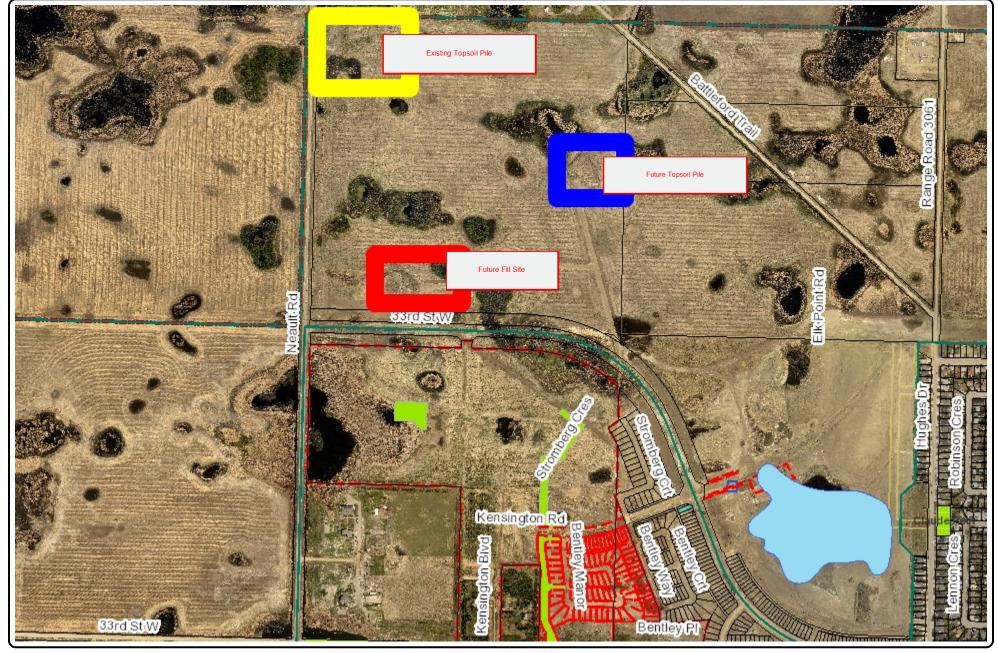

## **Kensington Phase 2 – Lot Information Package**

- Clean Fill Site A confirmed location of a clean fill site has been added within the future Blairmore 2 neighbourhood for disposal of clean fill basement material. Access to the fill site will be available in July. The fill site location is shown on the attached map.
- Topsoil for Lot Landscaping Topsoil is available free of charge to homeowners to topsoil their properties. This topsoil was stripped from the Kensington neighbourhood and is stockpiled at the location indicated on the attached map. TOPSOIL IS NOT TO BE REMOVED FROM THE SUBDIVISION.