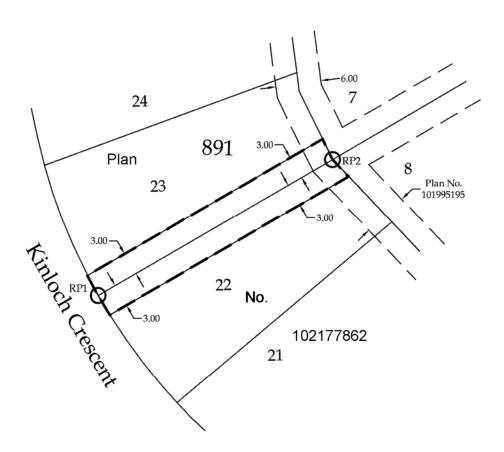

### Parkridge - Registered Feature Plan

1. **An Additional Registered Feature Plan** - An additional registered feature plan indicating the location of a 3.0 meter easement that affects Block 891, Lots 22 and 23 is attached.

Note: The easement location is reflected on the Lot Information Map, however, was not indicated on the previous Registered Feature Plan.

# **PARKRIDGE**

DESCRIPTIVE PLAN - TYPE II SHOWING

## FEATURE UTILITY RIGHT OF WAY

**WITHIN** 

LOTS 22-23, BLOCK 891

PLAN NO. 102177862

S.W.1/4 SEC.26

TWP. 36 RGE. 6 W.3MER.

CITY OF SASKATOON

**SASKATCHEWAN** 

BY: BLAKE WAHL, S.L.S.

**DATE: MAY 4TH, 2015** 

SCALE: 1:500

#### LEGEND:

REFERENCE POINTS ARE SHOWN THUS:  $\bigcirc$  RP1  $\bigcirc$  RP2

MEASUREMENTS ARE IN METRES AND DECIMALS THEREOF.
AREA TO BE APPROVED IS OUTLINED BY A HEAVY DASHED LINE.

EXTENSIONS OF PARCELS AFFECTED BY THIS FEATURE ARE 0 UNLESS SHOWN OTHERWISE.

THE DATUM USED: NAD83 (CSRS)

THE PROJECTION USED: UTM ZONE 13N EXTENDED

RP1: NORTHING 5775836.395; EASTING 379315.389

RP2: NORTHING 5775853.620; EASTING 379346.823

RP COORDINATES ARE DERIVED AS OF NOVEMBER 27TH, 2014