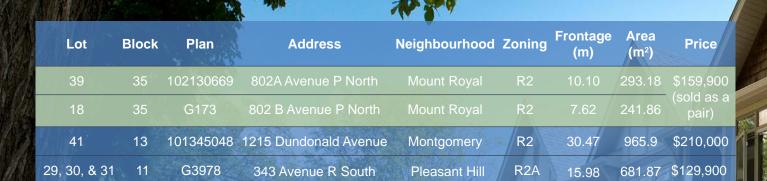

## **802A & 802B Avenue P North**

**NEIGHBOURHOOD**: Mount Royal

**PROPERTY TYPE**: Residential (Vacant Land)

CIVIC ADDRESS: 802A Avenue P North

**LEGAL DESCRIPTION**: Lot 39, Block 35, Plan 102130669 **LEGAL DESCRIPTION**: Lot 18, Block 35, Plan G173

ISC PARCEL NUMBER: 202817875

**ZONING DISTRICT**: R2

**NEIGHBOURHOOD**: Mount Royal

**PROPERTY TYPE**: Residential (Vacant Land)

**CIVIC ADDRESS:** 802B Avenue P North

ISC PARCEL NUMBER: 120031995

**ZONING DISTRICT**: R2

Both sites are being sold as a pair at an asking price of \$159,900 (accepting offers)