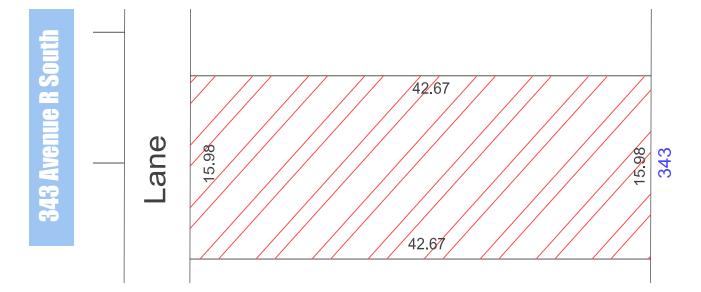

# 343 Avenue R South

# For Sale

**NEIGHBOURHOOD**: Pleasant Hill

**PROPERTY TYPE:** Residential (Vacant Land)

CIVIC ADDRESS: 343 Avenue R South

LEGAL DESCRIPTION: Lot 29, Blk/Par 11, Plan No. G3978, Ext. 10 & Lot 30, Blk/Par 11, Plan No. G3978, Lot 31, Blk/Par 11, Plan No. G3978, Ext. 11