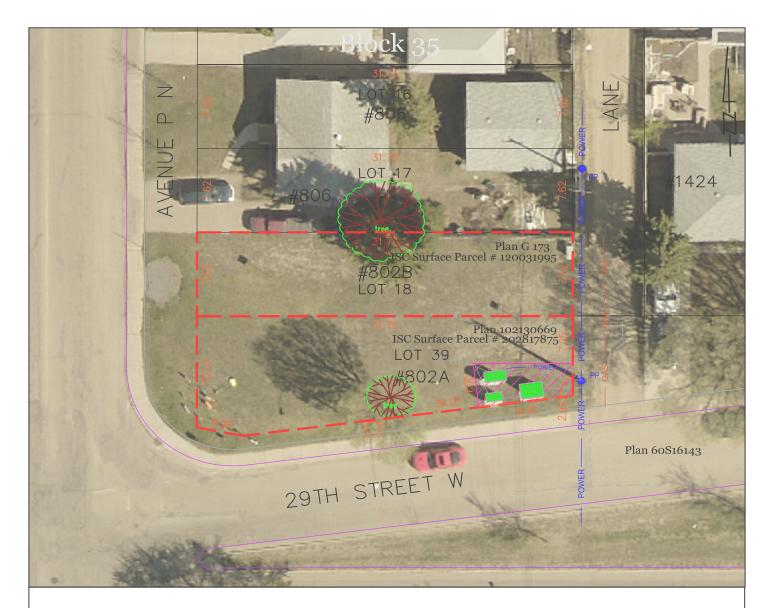

### **Trees & Shrubbery**

An American Elm Tree is located on Lot 39, Block 35, Plan No.102130669 (802A Avenue P North) adjacent to the south property line. The tree may be removed or incorporated into the site layout. All costs associated with the removal of the tree are at the expense of the purchaser.

An existing tree overhangs onto Lot 18, Block 35, Plan No. G173 (802B Avenue P North). Any alterations to this tree are a civil matter between adjacent property owners.

### **Existing Utilities**

SaskTel has facilities located at the southeast corner of Lot 39, Block 35, Plan No. 102130669 (802A Avenue P North). Negotiations to remove these facilities and any costs associated with the relocation of these facilities are the responsibility of the purchaser.

#123
#123
BS
TEL
GAS
POWER

CIVIC ADDRESS

REGISTERED PLAN NUMBER

BUS SHELTER

TELEPHONE LINE

GAS LINE

UNDERGROUND POWER LINE

METAL LIGHT POLE

WOODEN POWER POLE

UTILITY BOX

UTILITY EASEMENT

802A & 802B AVE P NORTH SALES MAP

Note: Saskatoon Land does not guarantee the accuracy of this plan. To ensure accuracy, please refer to the Registered Plan of Survey. This plan is not to scale. This map is conceptual and may change.