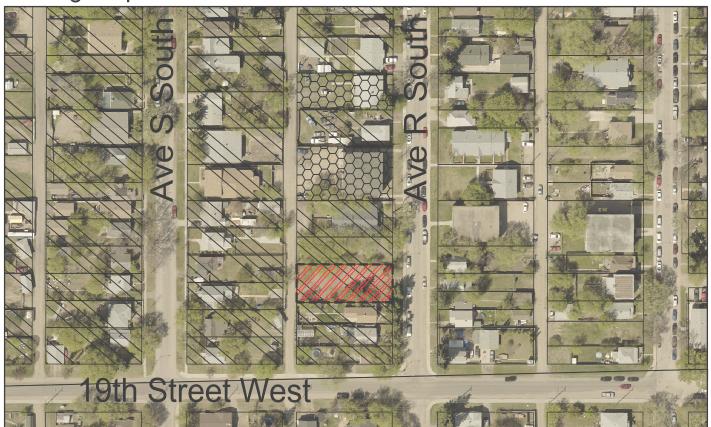

### Zoning Map

### Legend:

**1234** Civic

RM1

R2

Subject Site

Note: Saskatoon Land does not guarantee the accuracy of this plan. To ensure accuracy, please refer to the Registered Plan of Survey. This plan is no to to scale. Distances are in metres unless shown otherwise. This is not a legal plan. Lot dimensions and the location of other features are compiled from available information and are subject to change without notice. For everification please check with the appropriate authority. Do not scale.