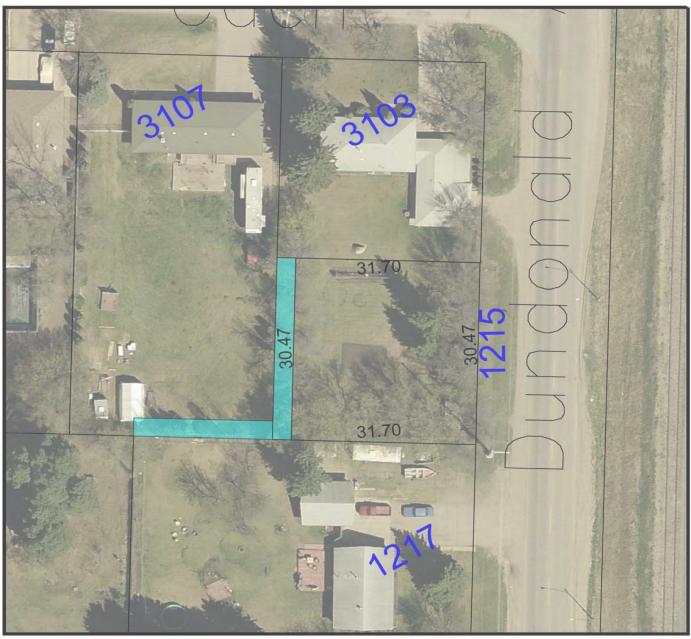

### **1215 Dundonald Avenue**

# **1215 Dundonald Avenue**

3.0 meter utility easment

NOTE: The information contained on this map is for reference only and not to be used for legal purposes. This map contains information that is conceptual and will change. This map may not be reproduced without the expressed written consent of Saskatoon Land.

DRAWING NOT TO BE SCALED