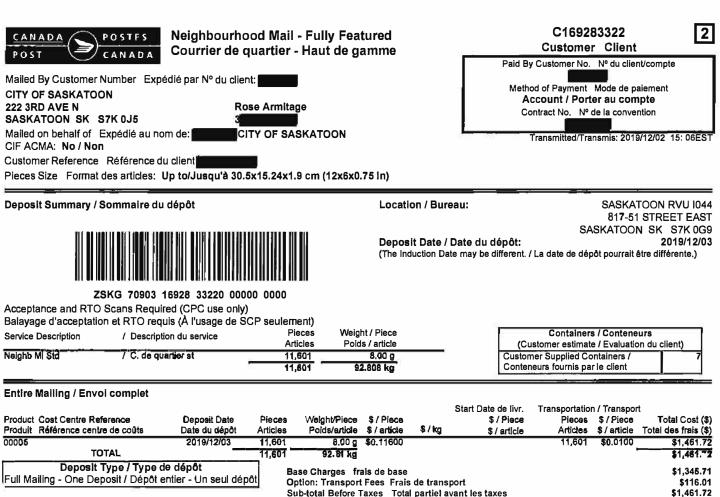

## Note: Personal information redacted from the following attachments.

Amount Due (CAD) \$2,741.70

| BILL TO                                        |          | Invoice Number: | 1.1              |
|------------------------------------------------|----------|-----------------|------------------|
| Mayor's Office                                 |          | Invoice Date:   | January 31, 2019 |
|                                                |          | Payment Due:    | March 2, 2019    |
| Services                                       | Quantity | Rate            | Amount           |
| Digital Strategy & Support                     | 61.75    | \$40.00         | \$2,470.00       |
| Social media strategy, design, video & digital |          |                 |                  |
| management                                     |          |                 |                  |
| Jan 1-5: 18.5                                  |          |                 |                  |
| Jan 6-12: 13.25                                |          |                 |                  |
| Jan 13-19: 8                                   |          |                 |                  |
| Jan 20-26: 12                                  |          |                 |                  |
| Jan 27-31: 10                                  |          |                 |                  |
|                                                |          |                 |                  |

| Subtotal:                   | \$2,470.00 |
|-----------------------------|------------|
| GST 5% (79938 7287 RT0001): | \$123.50   |
| PST 6% (2771863):           | \$148.20   |
| Total:                      | \$2,741.70 |
| Amount Due (CAD) :          | \$2,741.70 |