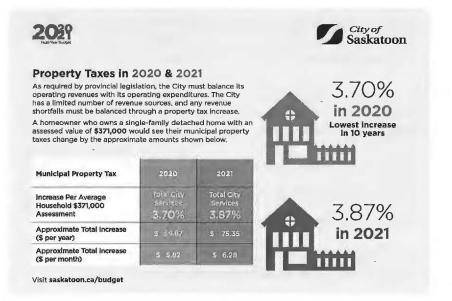

of each year); otherwise the fee will be \$85. The increase is to assist with recovering the costs of the program which is partly subsidized by the mill rate.

City Council had the option to reduce the costs and delay the implementation rate of the mandatory green bin. I supported a reduced tax increase but the majority of my colleagues did not agree. Therefore, 87 percent of the tax increase per year for 2020 and 2021. will be directed towards the implementation of the mandatory green cart program scheduled for 2023.

#### **Utility Rate Increases:**

Curbside Residential Recycling Program: \$7.38 in 2021 and \$7.47 in 2021 (per month)

Multi-Unit Residential Recycling Program Fees: \$3.71 in 2020 and \$3.86 in 2021 (per month)

Water Increase:

4.1 percent in 2020; 3.9 percent in 2021.



City of Saskatoon 222 Third Avenue North Saskatoon SK S7K 0J5





After 3 days of budget deliberations, City Council approved a 3.7 percent tax increase for 2020 and 3.87 for 2021. This is much higher than I would have liked, and higher than what I advocated for, but it does address some deficiencies such as providing additional resources to maintain our parks, bridges, and sidewalks.

Although it is the lowest tax increase in 10 years, I will continue to advocate for the needs versus the wants.

#### The Ongoing Saga of the Fairmont Drive Interchange:

A permanent median at the Confederation Drive and 22nd Street intersection (the same as the Diefenbaker Drive/22nd Street intersection) had been approved in the funding plan. However, those plans have been put on hold as a functional pla