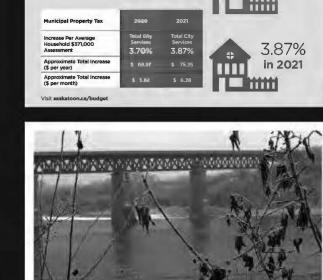

| \$81.59                                      |



Arcana Creative Molly Seaton-Fast

Saskatoon, Saskatchewan Canada Contact Information 306-251-0719 www.arcanacreative.ca



2029

Property Taxes in 2020 & 2021

of \$371,000

by provincial legislation, the City must balance it avenues with its operating expenditures. The City d number of revenue sources, and any revenue

The year ahead will bring the conclusion of the Local Area Planning process in the Exhibition area, the completion of the Neighbourhood Traffic Review process in Nutana Park, and many other positive developments in Ward 7. Please contact me with any questions or concerns you may have about your neighbourhood or city issues.

### All the best in 2020!

Sincerely, Mairin Loewen City Councillor, Ward 7

306-229-5298



al p

City of Saskatoon

3.70%

in 2020 Lowest increase in 10 years

# Hello Ward 7 residents,

Happy New Year! Read on for some updates from City Hall, including highlights of the 2020 Budget and the 2021 Budget Plan. These investments focus on improving core services, quality of life, safety, and sustainability in Saskatoon.

In late November City Council approved the City's first multi-year budget for 2020 and 2021, meaning the budget for 2020 has been approved, and the plan for the 2021 budget has been set. The multi-year budget process will provide additional transparency and certainty for the city's plans and also for residents. A few of the highlights of this budget process include:

Additional resources for the Saskatoon Police Service, needed to tackle the increasing pressures o