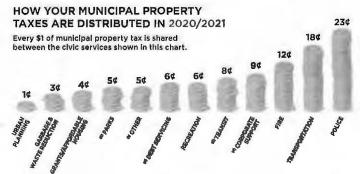

.gough@saskatoon.ca

## Happy Holidays and All the Best in 2020!

Last month, City Council approved the 2020 Budget and the budget plan for 2021.

In 2020 you can expect to see:

- Greater investment in sidewalks with a focus on accessibility
- More property maintenance enforcement capacity
- Enhanced Police capacity in the core where calls are high
- More investment in Park upgrades and maintenance
- Focused investment in Low Emissions Community projects
- Site selection and design for the approved New Central Libary
- The next stages of investment in rail safety through intelligent transportation systems

In 2020 the property tax increase will be 3.7% primarily to maintain service levels and



make some key investments as outlined. This is the lowest property tax increase in a decade.



The budget plan for 2021 is also in place and will require a 3.87% property tax increase. Advantages of a two year budget process include improved efficiency and predictability. City Council will vote to finalize the 2021 plan next year.

| Aailed By Customer Number Expédié par Nº du cl<br>PRINTWEST COMMUNICATIONS<br>1111 8TH AVE                                | PRINTWEST COMMUNICATIONS<br>106-657-9284<br>CITY OF SASKATOON<br>Ward & Gough        | C169360366<br>Customer Client<br>Paid By Customer No. Nº du client/compte<br>Method of Payment Mode de palement<br>Account / Porter au compte<br>Contract No. Nº de la convention<br>Transmitted/Transmis: 2019/12/19 10:45 EST |
|-----------------------------------------------------------------------------------------------------------------------