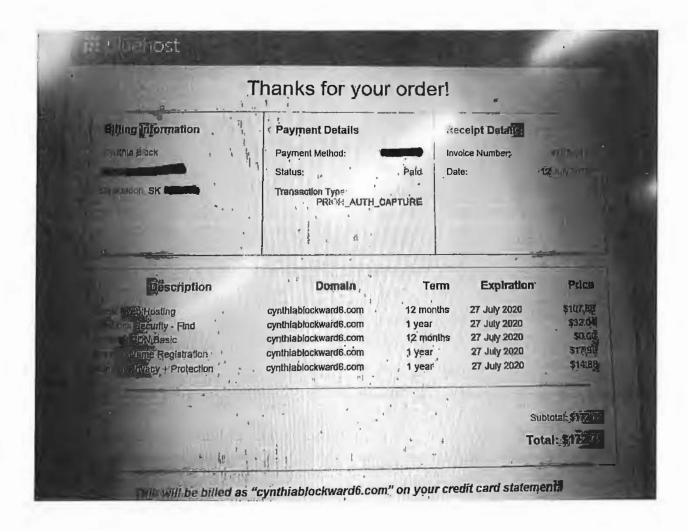

## Note: Personal information redacted from the following attachments.

Amount Due (CAD) \$2,741.70

| BILL TO                                        |          | Invoice Number: | 1.1              |
|------------------------------------------------|----------|-----------------|------------------|
| Mayor's Office                                 |          | Invoice Date:   | January 31, 2019 |
|                                                |          | Payment Due:    | March 2, 2019    |
| Services                                       | Quantity | Rate            | Amount           |
| Digital Strategy & Support                     | 61.75    | \$40.00         | \$2,470.00       |
| Social media strategy, design, video & digital |          |                 |                  |
| management                                     |          |                 |                  |
| Jan 1-5: 18.5                                  |          |                 |                  |
| Jan 6-12: 13.25                                |          |                 |                  |
| Jan 13-19: 8                                   |          |                 |                  |
| Jan 20-26: 12                                  |          |                 |                  |
| Jan 27-31: 10                                  |          |                 |                  |
|                                                |          |                 |                  |

| Subtotal:                   | \$2,470.00 |
|-----------------------------|------------|
| GST 5% (79938 7287 RT0001): | \$123.50   |
| PST 6% (2771863):           | \$148.20   |
| Total:                      | \$2,741.70 |
| Amount Due (CAD) :          | \$2,741.70 |