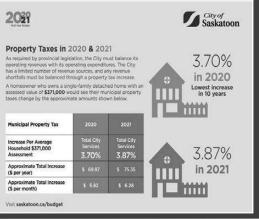

n bike lanes on ice



Saskatoon city councillor says new library is too costly, seeks support for cheaper plan

Davies to seek vote on downsizing Saskatoon downtown library plan



Ward 4 Saskatoon city councillor Troy Davies wants the Saskatoon Public Library service to go back to the drawing board and plan for "a significantly less expensive and smaller facility." (Guy Quenneville/CBC)

#### FIXING ROADS AND SIDEWALKS

- VANCOUVER AVE NORTH
- Makaroff Rd
- MAXWELLL CRESCENT
- LATRACE RD
- LENNON CRESCENT
- ROBINSON CRESCENT
- MURRAY PLACE
- 33RD STREET WEST
- MASSEY DRIVE
- Lewis Crescent
- AVER/S/T/U/V NORTH



#### STRATEGIC LEAD

RECREATION / CULTURE / LEISURE FILE

- Gordie Howe Bowl Track
- SK RATTLERS BASKETBALL
- SHAKESPEARE ON SASK. CAPITAL CAMPAIGN
- **OPTIMIST HILL PROJECT**







| FEB 12      | FEB 13 | NATIONBUILDER 2133944623 CA<br>55429509043637260855387<br>Fonligh Currenge-USD 29.00   | 39.58<br>Exchange rate-1.354827 |         |                                       |                                       |
|-------------|--------|----------------------------------------------------------------------------------------|---------------------------------|---------|---------------------------------------|---------------------------------------|
| FEB 13      | FEB 14 | NATION8U/LDER 2133944623 CA<br>55429509044637285153106<br>Foreign Gurrensy-USD 29,00   | Exchange rate-1.358965          | \$39.41 |                                       |                                       |
| MAR 12      | MAR 13 | NATIONBUILDER 2133944623 CA<br>55429505071637512059726