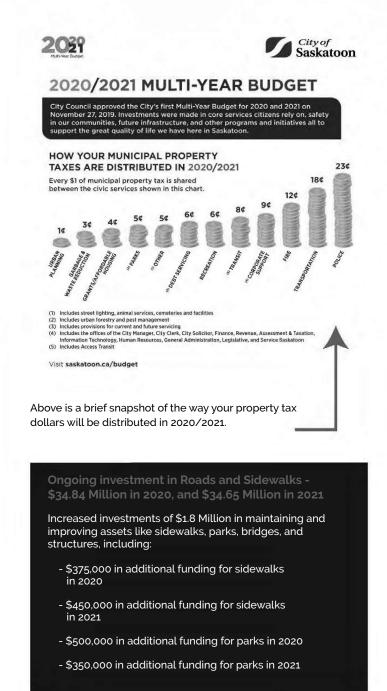

ng source for projects focused on sustainability and lowering corporate and community GHG emissions in Saskatoon

- \$178,000 in funding for initiatives and partnerships that support quality of life in Saskatoon, including the Recreation Game Plan and Culture Plan

- Temporary hiring approval to address a backlog of property maintenance complaints through the Saskatoon Fire Department

- Funding to improve pedestrian infrastructure, including the pedestrian overpass at Hilliard St. East

- Continued prioritization of Snow and Ice Management, with an investment of \$14 Million in 2020, and \$14.3 Million in 2021

- Investments in Active Transportation totalling \$5.53 in 2020 and \$5.99 in 2021, including the ongoing construction of accessible pedestrian curb-ramps in older neighbourhoods