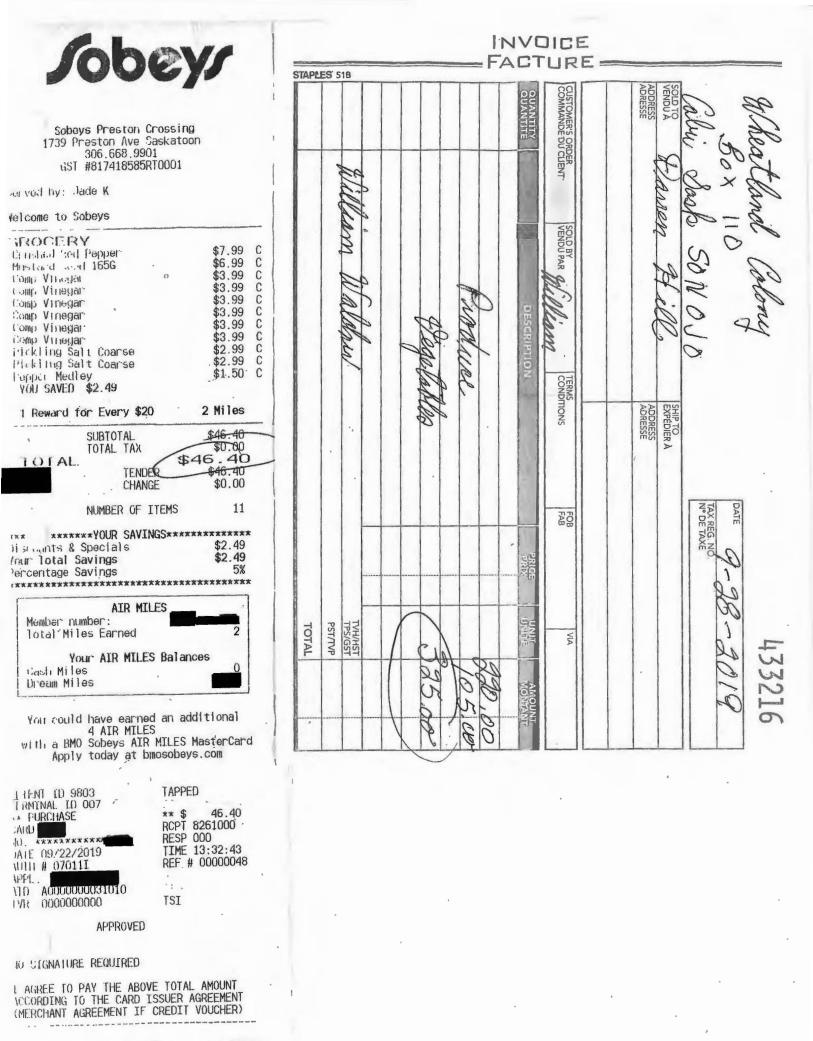

# Amount Due (CAD) \$2,319.90

BILL TO Mayor's Office Invoice Number: 514 Invoice Date: May 31, 2019 Payment Due: June 30, 2019

| Services                                                                          | Quantity | Rate                 | Amount     |
|-----------------------------------------------------------------------------------|----------|----------------------|------------|
| <b>Digital Strategy &amp; Support</b><br>Social media strategy, design, & digital | 41       | \$40.00              | \$1,640.00 |
| management<br>May 1-4: 4<br>May 5-11: 15<br>May 12-18: 8                          |          |                      |            |
| May 19-25: 6<br>May 26-31: 8                                                      |          |                      |            |
| <b>Printing</b><br>Age friendly event, posters & flyers                           | 1        | \$450.00             | \$450.00   |
|                                                                                   | ×        | Subtotal:            | \$2,090.00 |
|                                                                                   | GST 5%   | (79938 7287 RT0001): | \$104.50   |
|                                                                                   |          | PST 6% (2771863):    | \$125.40   |
|                                                                                   |          | Total:               | \$2,319.90 |
|                                                                                   |          | Amount Due (CAD) :   | \$2,319.90 |
|                                                                                   |          |                      |            |