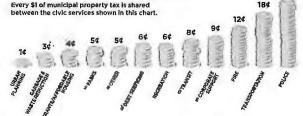

----------------------------------------------------|---------------------------------|---------------------------------|--|
| Increase Per Average<br>Household \$371,000<br>Assessment | Total City<br>Services<br>3,70% | Total City<br>Services<br>3.87% |  |
| Approximate Total<br>Increase (\$ per year)               | \$69.87                         | \$75.35                         |  |
| Approximate Total<br>increase ( \$ per month)             | \$5.82                          | \$6.28                          |  |

\*Lowest increase since 2010

23¢

A homeowner who owns a single-family detached home with an average assessed value of \$371,000 would see their municipal property taxes change by the approximate amounts

#### HOW YOUR MUNICIPAL PROPERTY TAXES ARE DISTRIBUTED IN 2020/2021



Did you know every month I post "City Council in brief" blogs on my website? Stay up to date on all these initiatives and more at sarinagersher.ca/issues.

PLEASE NOTE THAT DUE TO OPTIONS AVAILABLE FOR MAIL DELIVERY, SOME RESIDENTS OUTSIDE WARD 8 WILL RECEIVE THIS UPDATE. THANK YOU FOR YOUR UNDERSTANDING.

Find future events on Facebook or www.sarinagersher.ca.

Mystic Java, 3929 8 St E (College Park location)

MARCH 18, 2020 | 9:00 AM - 11:00 AM

to sit down and talk about any ideas, concerns or comments you may have. Upcoming dates:

Did you know I have been hosting monthly coffee chats in the



Right of way enforcement, drainage issues, zoning compliance. FEBRUARY 19, 2020 | 6:00 PM - 8:00 PM

JANUARY 29, 2020 | 6:00 PM - 8:00 PM

ward every month for over two years? This is an oppor