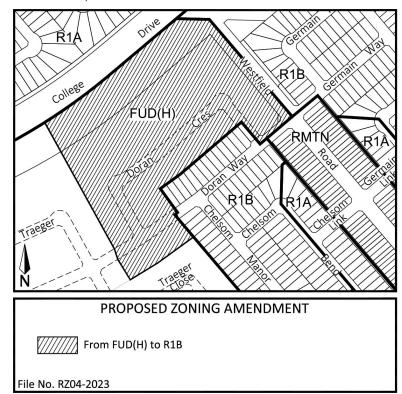

# BRIGHTON NEIGHBOURHOOD

PROPOSED ZONING BYLAW AMENDMENT – BYLAW NO. 9878 THE ZONING AMENDMENT BYLAW, 2023 (NO. 5)

Saskatoon City Council will consider an amendment to the City's Zoning Bylaw (No. 8770) proposed by BDM Enterprises Ltd. to rezone land in the Brighton Neighbourhood. By way of Bylaw No. 9878, The Zoning Amendment Bylaw, 2023 (No. 5), the subject area adjacent to Doran Crescent and Doran Way is proposed to be rezoned from FUD(H) - Future Urban Development District subject to the Holding Symbol to R1B – Small-Lot One-Unit Residential District.

### LEGAL DESCRIPTION

- Part of Parcel LL1, Plan 102343979
- Part of Parcel LL2, Plan 102343979

**REASON FOR THE AMENDMENT** – The proposed zoning amendment to R1B will provide for the subdivision and development of the subject area in the form of one-unit dwellings and related community uses in line with the Brighton Neighbourhood Concept Plan.