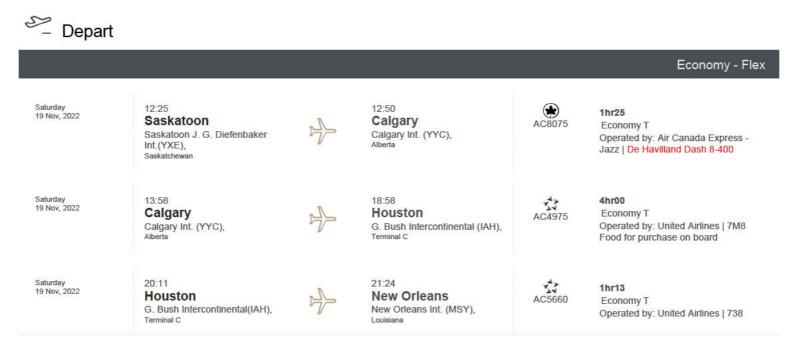

information related to your trip.

Data Protection Notice: Your personal data will be processed in accordance with the applicable carrier's privacy policy and, if your booking is made via a reservation system provider ("GDS"), with its privacy policy. These are available at the IATA Travel Centre website or from the carrier or GDS directly. You should read this documentation, which applies to your booking and specifies, for example, how your personal data is collected, stored, used, ds I sed and transferred. We also invite you to view Air Canada's Privacy Policy directly.

Ensure you are in compliance with the entry requirements of your destination. For the latest information on entry requirements, our flexible booking policy, or our health and safety measures visit our Travel Ready hub.





AC1935 This flight is operated by Air Canada Rouge. You'll want to learn more about Air Canada Rouge's in-flight services and amenities, as these differ from those of Air Canada.

#### Passengers

| Zachary Jeffries      | Seats      |
|-----------------------|------------|
|                       | AC8075 2F  |
| Ticket number         | AC4975 31A |
| 0142158904301         | AC5660 38A |
| Air Canada - Aeroplan | AC5461 37F |
|                       | AC596 20A  |
|                       | AC1935 18F |

| American Express                                                          | λ                                                                              | 1 adult              |
|---------------------------------------------------------------------------|---------------------------