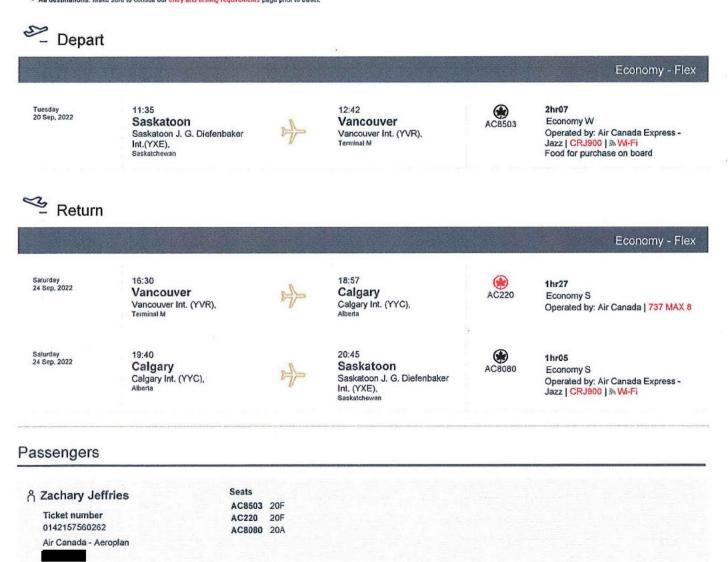

Admin Report - City Council Travel and Training Expenses - 2022.docx

Appendix 1

INDIVIDUAL COUNCILLORS TRAVEL AND TRAINING EXPENSES (2022)

| Travel Date                   | Purpose                                                |                            | Location   | Α   | ctual   |
|-------------------------------|--------------------------------------------------------|----------------------------|------------|-----|---------|
| Opening Bal                   | ance \$35,000 for calendar year or ~ \$3500/Councillor | •                          |            |     |         |
| BLOCK Cyn                     | thia                                                   |                            |            |     |         |
| Decontoyin                    | ma                                                     |                            |            |     |         |
|                               |                                                        | Individual Total           |            | \$  | -       |
| DAVIES Troy                   | /                                                      |                            |            |     |         |
|                               |                                                        | Individual Total           |            | \$  | -       |
| DONAUER R                     | landy                                                  |                            |            |     |         |
| June 2-5                      | Federation of Canadian Municipalities (FCM) Annual C   | Conference                 | Regina, SK | \$2 | ,149.02 |
| Nov 2-Dec 7                   | Financial Governance for Non-Financial Leaders Certil  | •                          | Virtual    |     | ,054.70 |
|                               |                                                        | Individual Total           |            | \$3 | ,203.72 |
| DUBOIS Bev                    | ,                                                      |                            |            |     |         |
|                               |                                                        | Individual Total           |            | \$  |         |
| GERSHER S                     |                                                        | individual Fotal           |            | Ψ   | -       |
| Nov 28-29                     | Wicihitowin Indigenous Engagement Conference           |                            | Virtual    | \$  | 150.0   |
|                               |                                                        | Individual Total           |            | \$  | 150.0   |
| GOUGH Hila                    | ry                                                     |                            |            |     |         |
| Apr 3-6                       | Saskatchewan Urban Municipalities Association (SUM     | A) Convention              | Virtual    | \$  | 50.00   |
|                               |                                                        | Individual Total           |            | \$  | 50.00   |
| HILL Darren                   |                                                        |                            |            |     |         |
| Apr 3-6                       | Saskatchewan Urban Municipalities Association (SUM     | , .                        | Virtual    | \$  | 100.00  |
| Apr 4-5                       | Meeting with Regina City Council and Railway Associa   |                            | Regina, SK | \$  | 554.99  |
| June 2-5                      | Federation of Canadian Municipalities (FCM) Annual C   |                            | Regina, SK |     | ,910.64 |
|                               |                                                        | Individual Total           |            | \$2 | ,565.6  |
| <i>JEFFRIES Za</i><br>Apr 3-6 | Saskatchewan Urban Municipalities Association (SUM     | A) Convention              | Regina, SK | ¢ 1 | 222.10  |
| June 2-5                      | Federation of Canadian Municipalities (FCM) Annual C   | ,                          | Regina, SK |     |         |
| June 2-0                      |                                                        | Individual Total           | Regina, SR |     | ,353.54 |
| KIRTON Dav                    |                                                        | individual Fotal           |            | ΨU  | ,000.0- |
| Apr 3-6                       | Saskatchewan Urban Municipalities Association (SUM     | A) Convention              | Regina, SK | \$1 | ,240.30 |
| •                             | · · · ·                                                | Individual Total           | 0          |     | ,240.3  |
| LOEWEN Ma                     | irin                                                   |                            |            |     | -       |
| Apr 3-6                       | Saskatchewan Urban Municipalities Association (SUM     | A) Convention              | Virtual    | \$  | 50.00   |
|                               |                                                        | Individual Total           |            | \$  | 50.0    |
|                               | Total Individual Travel                                | (All Councillors)          |            | 10  | ,613.1  |
|                               |                                                        | 2022 Budget                | 35,000.00  |     |         |
|                               |                                                        | 2022 Budget<br>2022 Actual |            |     |         |