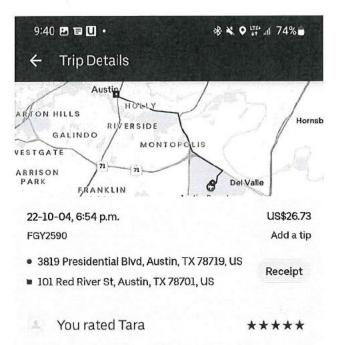

ckage Plan                     |
| or Collect: 1-519-514-2218         |                                                    |
|                                    | Underwritten by CUMIS General Insurance Company, a |
|                                    | member of The Co-operators group of companies.     |



| Total | CA\$18.79 |
|-------|-----------|
|       |           |

| Trip fare              | CA\$10.02 |  |
|------------------------|-----------|--|
| Subtotal               | CA\$10.02 |  |
| Booking Fee 📀          | CA\$2.75  |  |
| Accessibility Fee      | CA\$0.07  |  |
| City Fee               | CA\$0.20  |  |
| Uber Airport Surcharge | CA\$2.00  |  |
| Tips                   | CA\$3.00  |  |
| GST                    | CA\$0.75  |  |
| III O                  | <         |  |



After your trip, driver can't see your pickup or dropoff address details View what your driver sees





#### Find Lost Item

We can help you get in touch with your driver



# Report Safety Issue Let us know if you have a safety related issue

0

<

111





| Date       | $\textbf{USD} \rightarrow \textbf{CAD}$ | $\textbf{CAD} \rightarrow \textbf{USD}$ |
|------------|-----------------------------------------|-----------------------------------------|
| 2022-09-27 | 1.3726                                  | 0.7285                                  |
| 2022-09-28 | 1.3660                                  | 0.7321                                  |
| 2022-09-29 | 1.3707                                  | 0.7296                                  |
| 2022-09-30 | Bank holiday