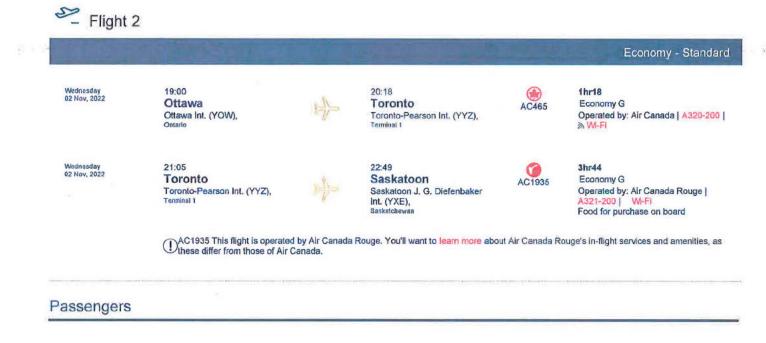

ible booking policy, or our health and safety measures visit our Travel Ready hub. Flight 1 Economy - Standard 23:47 18:35 3hr12 6 Saskatoon Toronto AC1934 Economy G Saskatoon J. G. Diefenbaker Toronto-Pearson Int. (YYZ), Operated by: Air Canada Rouge | Int.(YXE), Terminal 1 A320-200 Wi-F Saskatchewan Food for purchase on board Octable Act 1934 This flight is operated by Air Canada Rouge. You'll want to learn more about Air Canada Rouge's in-flight services and amenities, as Othese differ from those of Air Canada.

Saturday 22 Oct, 2022

Friday 21 Oct, 2022

00:30 Toronto Toronto-Pearson Int. (YYZ), Teminal 1

()AC8450 This flight departs early in the morning.



01:40 Montréal Montréal-Trudeau Int. (YUL), Quebec



1hr10 Economy G Operated by: Air Canada Express -Jazz | CRJ900 | M WI-Fi



| ት Sarina Gersher