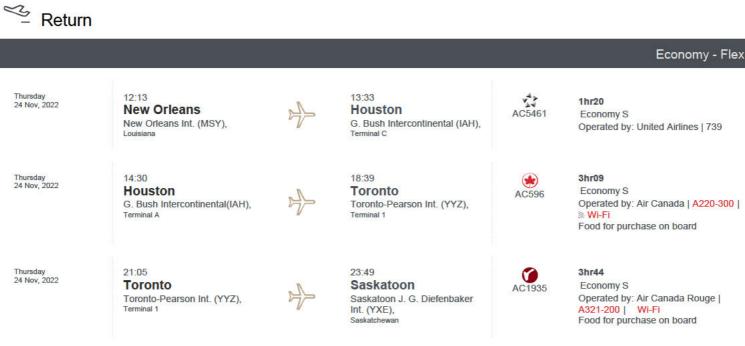

formation related to your trip.

Data Protection Notice: Your personal data will be processed in accordance with the applicable carrier's privacy policy and, if your booking is made via a reservation system provider ("GDS"), with its privacy policy. These are available at the IATA Travel Centre website or from the carrier or GDS directly. You should read this documentation, which applies to your booking and specifies, for example, how your personal data is collected, stored, used, ds I sed and transferred. We also invite you to view Air Canada's Privacy Policy directly.

Ensure you are in compliance with the entry requirements of your destination. For the latest information on entry requirements, our flexible booking policy, or our health and safety measures visit our Travel Ready hub.





AC1935 This flight is operated by Air Canada Rouge. You'll want to learn more about Air Canada Rouge's in-flight services and amenities, as these differ from those of Air Canada.

#### Passengers

| Zachary Jeffries      | Seats      |
|-----------------------|------------|
|                       | AC8075 2F  |
| Ticket number         | AC4975 31A |
| 0142158904301         | AC5660 38A |
| Air Canada - Aeroplan | AC5461 37F |
|                       | AC596 20A  |
|                       | AC1935 18F |

| American Express                                                          | λ                                                                              | 1 adult              |
|---------------------------------------------------------------------------|-----------------------------