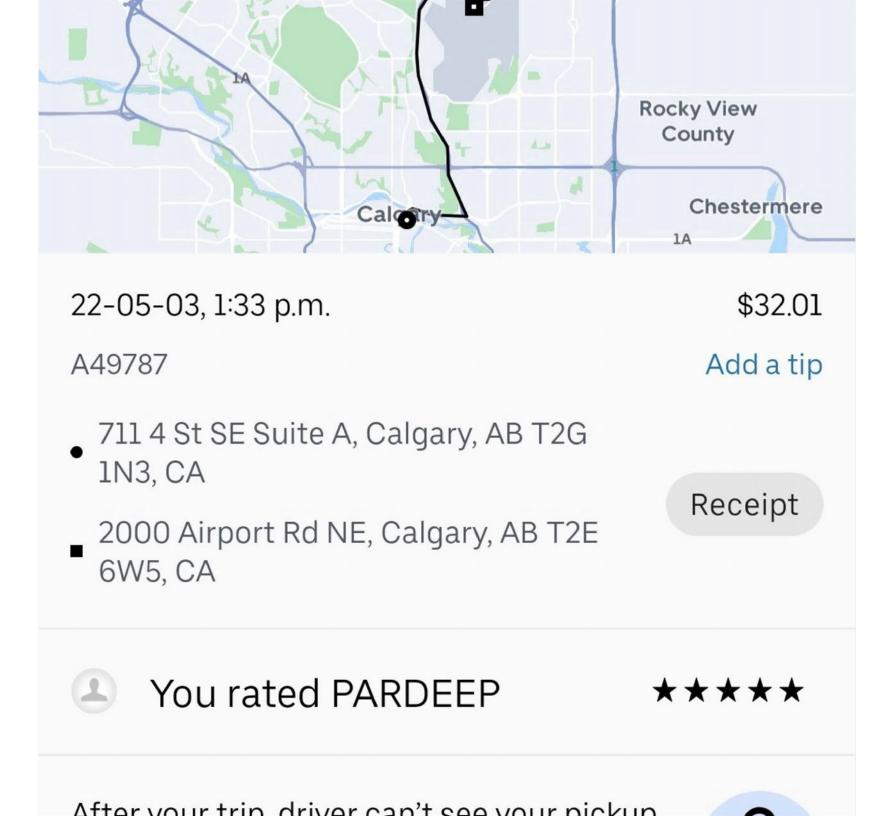

Admin Report - City Council Travel and Training Expenses - 2022.docx

Appendix 1

INDIVIDUAL COUNCILLORS TRAVEL AND TRAINING EXPENSES (2022)

| Travel Date                   | Purpose                                                |                            | Location   | Α   | ctual   |
|-------------------------------|--------------------------------------------------------|----------------------------|------------|-----|---------|
| Opening Bal                   | ance \$35,000 for calendar year or ~ \$3500/Councillor | •                          |            |     |         |
| BLOCK Cyn                     | thia                                                   |                            |            |     |         |
| Decontoyin                    | ma                                                     |                            |            |     |         |
|                               |                                                        | Individual Total           |            | \$  | -       |
| DAVIES Troy                   | /                                                      |                            |            |     |         |
|                               |                                                        | Individual Total           |            | \$  | -       |
| DONAUER R                     | landy                                                  |                            |            |     |         |
| June 2-5                      | Federation of Canadian Municipalities (FCM) Annual C   | Conference                 | Regina, SK | \$2 | ,149.02 |
| Nov 2-Dec 7                   | Financial Governance for Non-Financial Leaders Certil  | •                          | Virtual    |     | ,054.70 |
|                               |                                                        | Individual Total           |            | \$3 | ,203.72 |
| DUBOIS Bev                    | ,                                                      |                            |            |     |         |
|                               |                                                        | Individual Total           |            | \$  |         |
| GERSHER S                     |                                                        | individual Fotal           |            | Ψ   | -       |
| Nov 28-29                     | Wicihitowin Indigenous Engagement Conference           |                            | Virtual    | \$  | 150.0   |
|                               |                                                        | Individual Total           |            | \$  | 150.0   |
| GOUGH Hila                    | ry                                                     |                            |            |     |         |
| Apr 3-6                       | Saskatchewan Urban Municipalities Association (SUM     | A) Convention              | Virtual    | \$  | 50.00   |
|                               |                                                        | Individual Total           |            | \$  | 50.00   |
| HILL Darren                   |                                                        |                            |            |     |         |
| Apr 3-6                       | Saskatchewan Urban Municipalities Association (SUM     | , .                        | Virtual    | \$  | 100.00  |
| Apr 4-5                       | Meeting with Regina City Council and Railway Associa   |                            | Regina, SK | \$  | 554.99  |
| June 2-5                      | Federation of Canadian Municipalities (FCM) Annual C   |                            | Regina, SK |     | ,910.64 |
|                               |                                                        | Individual Total           |            | \$2 | ,565.6  |
| <i>JEFFRIES Za</i><br>Apr 3-6 | Saskatchewan Urban Municipalities Association (SUM     | A) Convention              | Regina, SK | ¢ 1 | 222.10  |
| June 2-5                      | Federation of Canadian Municipalities (FCM) Annual C   | ,                          | Regina, SK |     |         |
| June 2-0                      |                                                        | Individual Total           | Regina, SR |     | ,353.54 |
| KIRTON Dav                    |                                                        | individual Fotal           |            | ΨU  | ,000.0- |
| Apr 3-6                       | Saskatchewan Urban Municipalities Association (SUM     | A) Convention              | Regina, SK | \$1 | ,240.30 |
| •                             | · · · ·                                                | Individual Total           | 0          |     | ,240.3  |
| LOEWEN Ma                     | irin                                                   |                            |            |     | -       |
| Apr 3-6                       | Saskatchewan Urban Municipalities Association (SUM     | A) Convention              | Virtual    | \$  | 50.00   |
|                               |                                                        | Individual Total           |            | \$  | 50.0    |
|                               | Total Individual Travel                                | (All Councillors)          |            | 10  | ,613.1  |
|                               |                                                        | 2022 Budget                | 35,000.00  |     |         |
|                               |                                                        | 2022 Budget<br>2022 Actual |            |     |         |