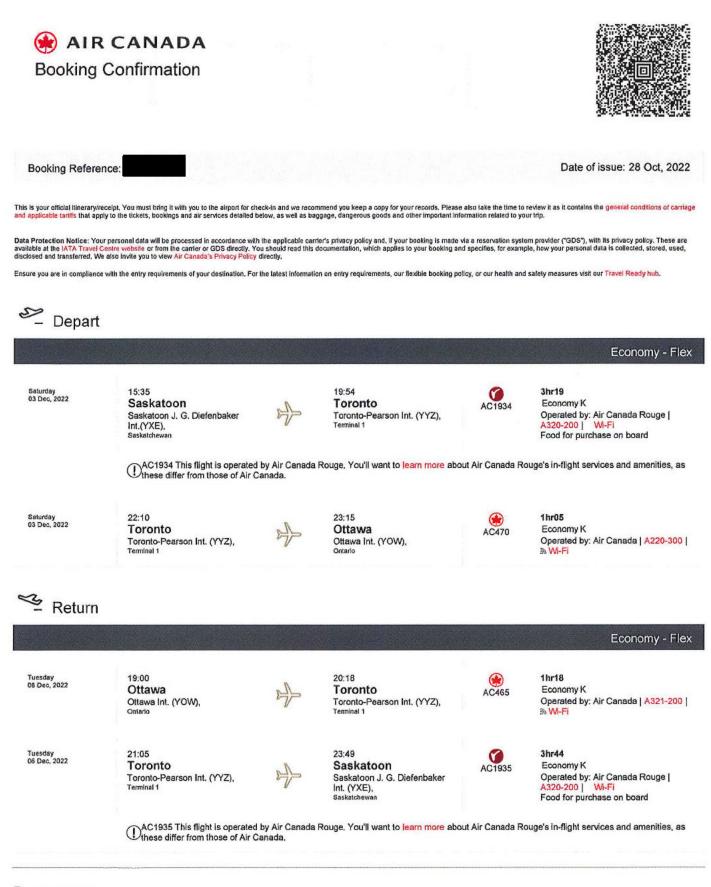

### Individual Travel and Training

Each Councillor is allotted funds annually for general travel and training, such as attendance at the annual Saskatchewan Urban Municipalities Association (SUMA) convention and Federation of Canadian Municipalities (FCM) conference. The total amount budgeted for 2022 for all Councillors was \$35,000.00. The total expenditures, less GST, were \$10,613.19. Appendix 1 sets out the details for each individual Councillor.

Admin Report - City Council Travel and Training Expenses - 2022.docx

Appendix 1

INDIVIDUAL COUNCILLORS TRAVEL AND TRAINING EXPENSES (2022)

| Travel Date                   | Purpose                                                |                            | Location   | Α   | ctual   |
|-------------------------------|--------------------------------------------------------|----------------------------|------------|-----|---------|
| Opening Bal                   | ance \$35,000 for calendar year or ~ \$3500/Councillor | •                          |            |     |         |
| BLOCK Cyn                     | thia                                                   |                            |            |     |         |
| Decontoyin                    | ma                                                     |                            |            |     |         |
|                               |                                                        | Individual Total           |            | \$  | -       |
| DAVIES Troy                   | /                                                      |                            |            |     |         |
|                               |                                                        | Individual Total           |            | \$  | -       |
| DONAUER R                     | landy                                                  |                            |            |     |         |
| June 2-5                      | Federation of Canadian Municipalities (FCM) Annual C   | Conference                 | Regina, SK | \$2 | ,149.02 |
| Nov 2-Dec 7                   | Financial Governance for Non-Financial Leaders Certil  | •                          | Virtual    |     | ,054.70 |
|                               |                                                        | Individual Total           |            | \$3 | ,203.72 |
| DUBOIS Bev                    | ,                                                      |                            |            |     |         |
|                               |                                                        | Individual Total           |            | \$  |         |
| GERSHER S                     |                                                        | individual Fotal           |            | Ψ   | -       |
| Nov 28-29                     | Wicihitowin Indigenous Engagement Conference           |                            | Virtual    | \$  | 150.0   |
|                               |                                                        | Individual Total           |            | \$  | 150.0   |
| GOUGH Hila                    | ry                                                     |                            |            |     |         |
| Apr 3-6                       | Saskatchewan Urban Municipalities Association (SUM     | A) Convention              | Virtual    | \$  | 50.00   |
|                               |                                                        | Individual Total           |            | \$  | 50.00   |
| HILL Darren                   |                                                        |                            |            |     |         |
| Apr 3-6                       | Saskatchewan Urban Municipalities Association (SUM     | , .                        | Virtual    | \$  | 100.00  |
| Apr 4-5                       | Meeting with Regina City Council and Railway Associa   |                            | Regina, SK | \$  | 554.99  |
| June 2-5                      | Federation of Canadian Municipalities (FCM) Annual C   |                            | Regina, SK |     | ,910.64 |
|                               |                                                        | Individual Total           |            | \$2 | ,565.6  |
| <i>JEFFRIES Za</i><br>Apr 3-6 | Saskatchewan Urban Municipalities Association (SUM     | A) Convention              | Regina, SK | ¢ 1 | 222.10  |
| June 2-5                      | Federation of Canadian Municipalities (FCM) Annual C   | ,                          | Regina, SK |     |         |
| June 2-0                      |                                                        | Individual Total           | Regina, SR |     | ,353.54 |
| KIRTON Dav                    |                                                        | individual Fotal           |            | ΨU  | ,000.0- |
| Apr 3-6                       | Saskatchewan Urban Municipalities Association (SUM     | A) Convention              | Regina, SK | \$1 | ,240.30 |
| •                             | · · · ·                                                | Individual Total           | 0          |     | ,240.3  |
| LOEWEN Ma                     | irin                                                   |                            |            |     | -       |
| Apr 3-6                       | Saskatchewan Urban Municipalities Association (SUM     | A) Convention              | Virtual    | \$  | 50.00   |
|                               |                                                        | Individual Total           |            | \$  | 50.0    |
|                               | Total Individual Travel                                | (All Councillors)          |            | 10  | ,613.1  |
|                               |                                                        | 2022 Budget                | 35,000.00  |     |         |
|                               |                                                        | 2022 Budget<br>2022 Actual |            |     |         |