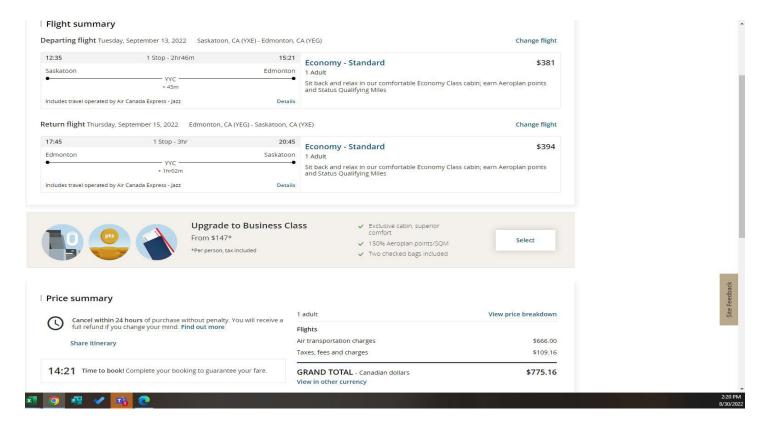

### Individual Travel and Training

Each Councillor is allotted funds annually for general travel and training, such as attendance at the annual Saskatchewan Urban Municipalities Association (SUMA) convention and Federation of Canadian Municipalities (FCM) conference. The total amount budgeted for 2022 for all Councillors was \$35,000.00. The total expenditures, less GST, were \$10,613.19. Appendix 1 sets out the details for each individual Councillor.