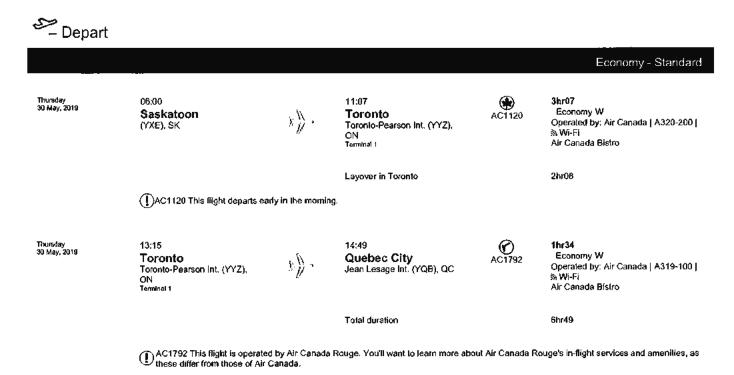

### **Itinerary Details**

| FRAVEL<br>DATE | AIRLINE            |   | DEPARTURE               | ARRIVAL                     | OTHER NOTES                                                                           |  |
|----------------|--------------------|---|-------------------------|-----------------------------|---------------------------------------------------------------------------------------|--|
| 28May19        | WESTJET<br>WS 506  |   | SASKATOON SK,<br>CANADA | TORONTO ON,<br>CANADA       | Seat Number 12F -<br>(CONFIRMED)<br>Baggage Allowance 1PC<br>Booking Status OK TO FLY |  |
| ,              |                    |   | Time                    | Time                        | Fare Basis LCQD8FLW                                                                   |  |
|                |                    | ÷ | 06:00                   | 11:08                       | Not Valid After 25JUN19                                                               |  |
|                |                    |   |                         | Terminal                    |                                                                                       |  |
|                |                    |   |                         | TERMINAL 3                  |                                                                                       |  |
| 28May19        | WESTJET<br>WS 3524 |   | TORONTO ON,<br>CANADA   | MONTREAL TRUDEAU,<br>CANADA | Seat Number 12C -<br>(CONFIRMED)<br>Baggage Allowance 1PC<br>Booking Status OK TO FLY |  |
|                | Operated by:       |   | Time                    | Time                        | Fare Basis LCQD8FLW                                                                   |  |
|                | WESTJET ENCORE     |   | 12:00                   | 13:26                       | Not Valid After 28MAY20                                                               |  |
|                |                    |   | Terminal                |                             |                                                                                       |  |
|                |                    |   | TERMINAL 3              |                             |                                                                                       |  |
|                |                    |   |                         |                             |                                                                                       |  |