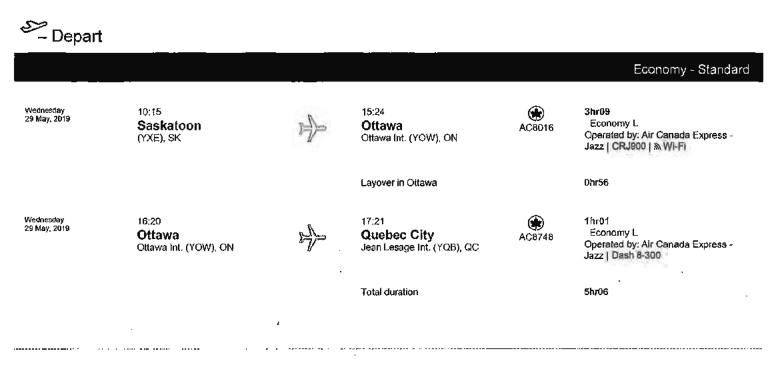

### **Itinerary Details**

| FRAVEL<br>DATE | AIRLINE            |   | DEPARTURE               | ARRIVAL                     | OTHER NOTES                                                                           |  |
|----------------|--------------------|---|-------------------------|-----------------------------|---------------------------------------------------------------------------------------|--|
| 28May19        | WESTJET<br>WS 506  |   | SASKATOON SK,<br>CANADA | TORONTO ON,<br>CANADA       | Seat Number 12F -<br>(CONFIRMED)<br>Baggage Allowance 1PC<br>Booking Status OK TO FLY |  |
| ,              |                    |   | Time                    | Time                        | Fare Basis LCQD8FLW                                                                   |  |
|                |                    | ÷ | 06:00                   | 11:08                       | Not Valid After 25JUN19                                                               |  |
|                |                    |   |                         | Terminal                    |                                                                                       |  |
|                |                    |   |                         | TERMINAL 3                  |                                                                                       |  |
| 28May19        | WESTJET<br>WS 3524 |   | TORONTO ON,<br>CANADA   | MONTREAL TRUDEAU,<br>CANADA | Seat Number 12C -<br>(CONFIRMED)<br>Baggage Allowance 1PC<br>Booking Status OK TO FLY |  |
|                | Operated by:       |   | Time                    | Time                        | Fare Basis LCQD8FLW                                                                   |  |
|                | WESTJET ENCORE     |   | 12:00                   | 13:26                       | Not Valid After 28MAY20                                                               |  |
|                |                    |   | Terminal                |                             |                                                                                       |  |
|                |                    |   | TERMINAL 3              |                             |                                                                                       |  |
|                |                    |   |                         |                             |                                                                                       |  |