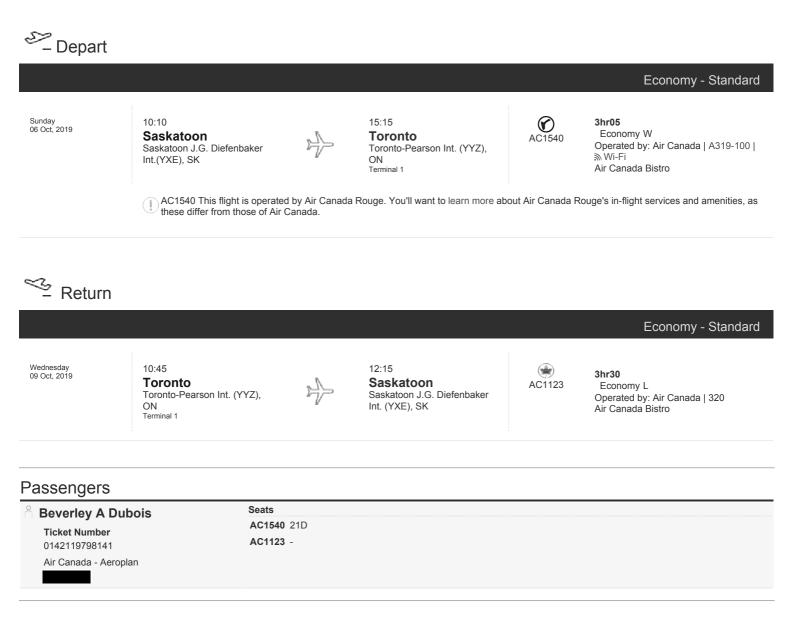

### **Itinerary Details**

| FRAVEL<br>DATE | AIRLINE            |   | DEPARTURE               | ARRIVAL                     | OTHER NOTES                                                                           |  |
|----------------|--------------------|---|-------------------------|-----------------------------|---------------------------------------------------------------------------------------|--|
| 28May19        | WESTJET<br>WS 506  |   | SASKATOON SK,<br>CANADA | TORONTO ON,<br>CANADA       | Seat Number 12F -<br>(CONFIRMED)<br>Baggage Allowance 1PC<br>Booking Status OK TO FLY |  |
| ,              |                    |   | Time                    | Time                        | Fare Basis LCQD8FLW                                                                   |  |
|                |                    | ÷ | 06:00                   | 11:08                       | Not Valid After 25JUN19                                                               |  |
|                |                    |   |                         | Terminal                    |                                                                                       |  |
|                |                    |   |                         | TERMINAL 3                  |                                                                                       |  |
| 28May19        | WESTJET<br>WS 3524 |   | TORONTO ON,<br>CANADA   | MONTREAL TRUDEAU,<br>CANADA | Seat Number 12C -<br>(CONFIRMED)<br>Baggage Allowance 1PC<br>Booking Status OK TO FLY |  |
|                | Operated by:       |   | Time                    | Time                        | Fare Basis LCQD8FLW                                                                   |  |
|                | WESTJET ENCORE     |   | 12:00                   | 13:26                       | Not Valid After 28MAY20                                                               |  |
|                |                    |   | Terminal                |                             |                                                                                       |  |
|                |                    |   | TERMINAL 3              |                             |                                                                                       |  |
|                |                    |   |                         |                             |                                                                                       |  |

### **Itinerary Details**

| T RAVEL<br>DAT E | AIRLINE                        | DEPARTURE                               | ARRIVAL                                 | OTHER NOTES                                                                           |       |
|------------------|--------------------------------|-----------------------------------------|-----------------------------------------|---------------------------------------------------------------------------------------|-------|
| 03Jun19          | WESTJET<br>WS 3411             | QUEBEC QC, CANADA                       | TORONTO ON,<br>CANADA                   | Seat Number 12C -<br>(CONFIRMED)<br>Baggage Allowance 1PC                             |       |
|                  | Operated by:<br>WESTJET ENCORE | Time<br>16:27                           | Time<br>18:20<br>Terminal<br>TERMINAL 3 | Booking Status OK TO FLY<br>Fare Basis LCQD8FLW<br>Not Valid After 09JUN19            | •     |
| 03Jun19          | WESTJET<br>WS 323              | TORONTO ON,<br>CANADA                   | SASKATOON SK,<br>CANADA                 | Seat Number 12F -<br>(CONFIRMED)<br>Baggage Allowance 1PC<br>Booking Status OK TO FLY | <br>- |
|                  |                                | Time<br>19:45<br>Terminal<br>TERMINAL 3 | Time<br>21:13                           | Fare Basis LCQD8FLW<br>Not Valid After 03JUN20                                        | 2     |