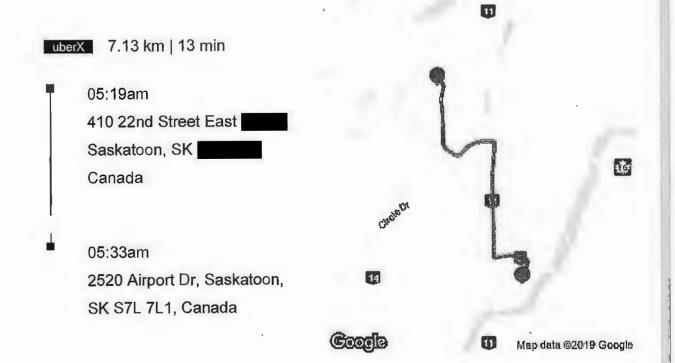

## Uber

Total

Total: CA\$15.92 Thu, May 30, 2019

# CA\$15.92

| \$6.80 Minimum | CA\$1.24 |
|----------------|----------|
| Base fare      | CA\$1.90 |
| Time           | CA\$0.67 |
| Distance       | CA\$0.89 |
| Normal Fare    | CA\$4.70 |
| Surge x2.2 ?   | CA\$5.64 |
|                |          |