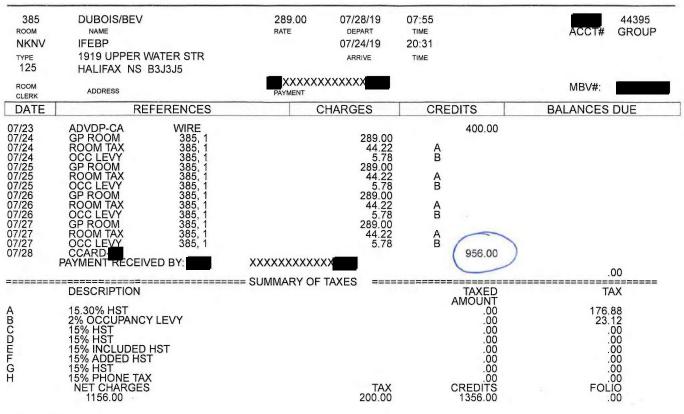

| CONTACT US



Halifax Marriott Harbourfront Hotel

1919 Upper Water Street Halifax, Nova Scotia L +1-902-421-1700
 B3J 3J5 Canada

Thank you for booking directly with us, Bev Dubois.

# We look forward to hosting you.

Wed, Jul 24, 2019 – Sun, Jul 28, 2019 Confirmation Number: 88952568



Check-In: Wednesday, July 24, 2019

04:00 PM

Check-Out: Sunday, July 28, 2019

11:00 AM

| Number of rooms  | 1 Room          |
|------------------|-----------------|
| Guests per room  | 1 Adult         |
| Guarantee Method | Other guarantee |

Room 1

Room Type >

Guest room, 1 King, Harbor view

Guaranteed Requests:

None

ALL REQUESTS >

Modify or Cancel Reservation

▲ Hotel Alert

Rollaway beds are not permitted in rooms with 2 double beds.



#### HALIFAX MARRIOTT HARBOURFRONT

**GUEST FOLIO** 



#### See our "Privacy & Cookie Statement" on Marriott.com

Your Marriott Bonvoy points/miles earned on your eligible earnings will be credited to your account. Check your Marriott Bonvoy Account Statement for updated activity. See members.marriott.com for new Marriott Bonvoy benefits.



HALIFAX MARRIOTT HARBOURFRONT 1919 UPPER WATER ST HALIFAX NS B3J3J5 902-421-1700 HST VENDOR # 822964748

#### Treat yourself to the comfort of Marriott Hotels in your home. Visit ShopMarriott.com.

This statement is your only receipt. You have agreed to pay in cash or by approved personal check or to authorize us to charge your credit card for all amounts charged to you. The amounts shown in the credit column opposite any credit card entry in the reference column above will be charged to the credit card