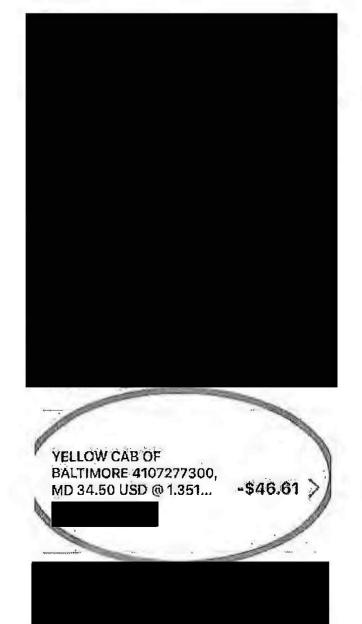

| \$ 306-664                        | -6464 <u>Comfort</u> |
|-----------------------------------|----------------------|
| Fare Amount 527<br>Date Dume 04/2 | - <u>n</u>           |
| Vehicle #<br>TZZ                  | Driver No.<br>7271   |

| Amount 18- | -Ce) Date | 11-6-19 | 2. |
|------------|-----------|---------|----|
| From       |           | 9-0.11  |    |
| То         |           | /       |    |
| Cab Number | 162 Drive | MM      |    |