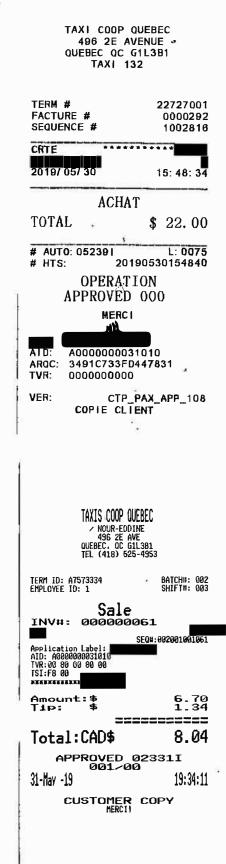

# Uber

Total: CA\$12.29 Frí, May 31, 2019

# Total

CA\$12.29

| \$6.80 Minimum | CA\$0.16 |
|----------------|----------|
| Base fare      | CA\$1.90 |
| Time           | CA\$1.27 |
| Distance       | CA\$1.37 |
| Normal Fare    | CA\$4.70 |
| Surge x1.3 😨   | CA\$1.41 |
|                |          |

# Uber

Total: CA\$17.30 Fri, May 31, 2019

# Total

CA\$17.30

| \$6.80 Minimum | CA\$0.93 |
|----------------|----------|
| Base fare      | CA\$1.90 |
| Time           | CA\$0.87 |
| Distance       | CA\$1.00 |
| Normal Fare    | CA\$4.70 |
|                |          |
| Surge x1.9 😨   | CA\$4.23 |
|                |          |