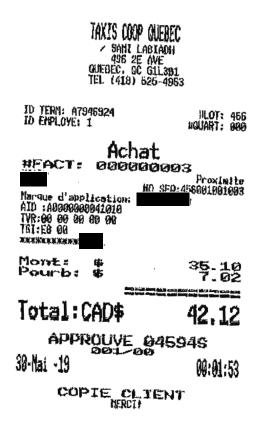

### .

JUN 05, 2019

JUN 02, 2019

SA

**Bus Lines** 

ſĺϡ

| JP Union<br>Pearson<br>Express                                                                                       | UP Express Union TVM<br>TORONTO, ON<br>U0102                                                                                                                                |
|----------------------------------------------------------------------------------------------------------------------|-----------------------------------------------------------------------------------------------------------------------------------------------------------------------------|
| DULT<br>NE-WAY<br>DULTE<br>LER SIMPLE<br>2.35                                                                        | U0102           TYPE:         PURCHASE           ACCT:         AMOUNT:           AMOUNT:         \$12.35 CAD           CARD #:         ************************************ |
| ÉROPORT<br>EARSON AIRPORT                                                                                            | AUTHOR. #: 057970<br>A000000041010<br>0000008000 E800                                                                                                                       |
| 3 JUN 2019                                                                                                           | 01 / 027<br>APPROVED - THANK YOU                                                                                                                                            |
| ist take trip within 1 hour of Issuance<br>It faire le trajet au<br>Is 1 heure après achat                           | IMPORTANT<br>Retain this copy for your records                                                                                                                              |
| t refundable, not transferable<br>n remboursable, non transférable<br>lain for inspection<br>nserver pour inspection | *** CUSTOMER COPY ***                                                                                                                                                       |
| 404CARD TN: 063297265603                                                                                             |                                                                                                                                                                             |