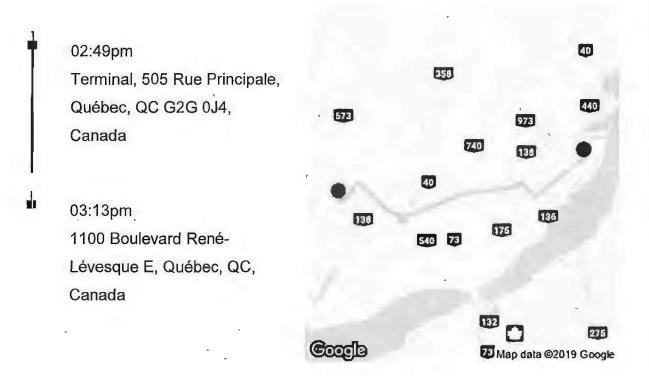

# CA\$32.16

| Base fare                       | CA\$1.90    |
|---------------------------------|-------------|
| Time                            | CA\$3.71    |
| Distance                        | CA\$11.62   |
|                                 |             |
| Subtotal                        | . CA\$17.23 |
| Booking fee 💿                   | CA\$2.10    |
| Quebec City Airport Surcharge 💿 | CA\$3.25    |
| Quebec Operation Fee 😨          | CA\$1.74    |
|                                 |             |