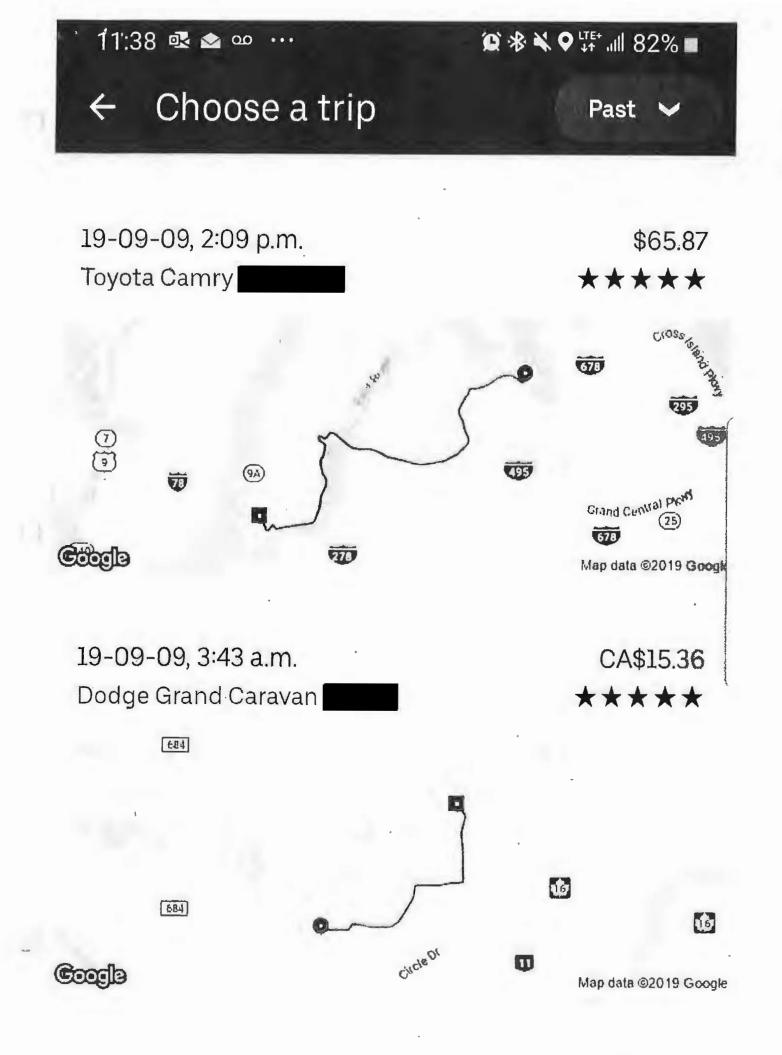

|                |                                                                                                                                                                                                                                                                                                                                                                                                      | Date: Date: Date:                                                   |                 |                      |                                               |                                   |                       |           |           |             |





#### 

September 16, 2019

#### Authorized Transactions

• •

14

| - DATE | DESCRIPTION | DEBIT | CREDIT |
|--------|-------------|-------|--------|
|        |             |       |        |
|        |             |       |        |

#### **Posted Transactions**

| - DATE       | DESCRIPTION                                           | DEBIT   | CREDIT                   |
|--------------|-------------------------------------------------------|---------|--------------------------|
| Sep 12, 2019 | UBER TRIP 8005928996 CA 42.23 USD @<br>1.354400000000 | \$57.20 | TRIP TO<br>NYC - Airport |
|              |                                                       |         |                          |
|              |                                                       |         |