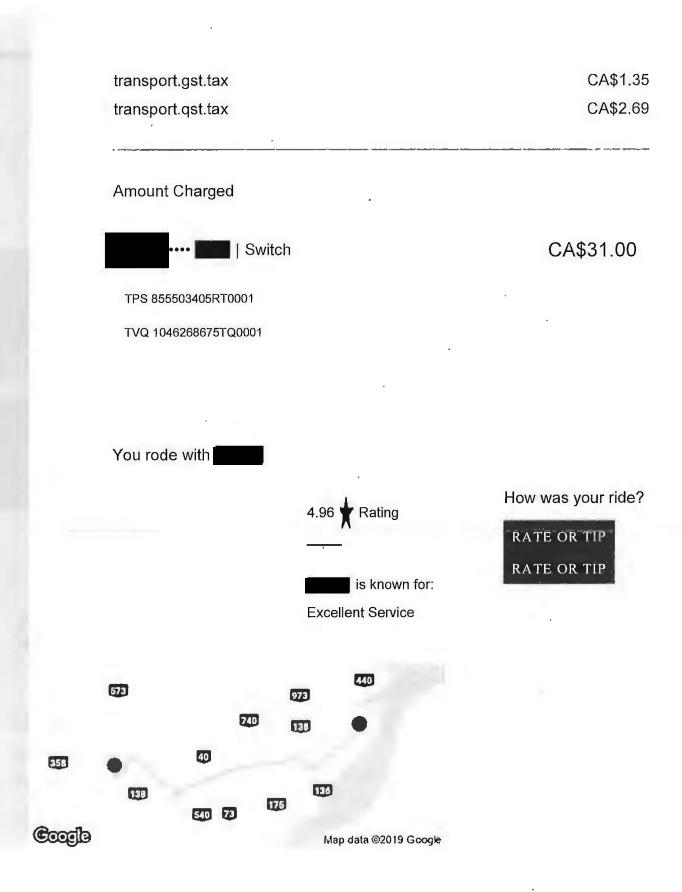

# CA\$9.52

| \$6.80 Minimum           | CA\$0.39    |
|--------------------------|-------------|
| Base fare                | CA\$1.90    |
| Time                     | CA\$1.06    |
| Distance                 | CA\$1.35    |
|                          | O 4 # 4 7 O |
| Subtotal                 | CA\$4.70    |
| Booking fee <sup>9</sup> | CA\$2.10    |
| Quebec Operation Fee 😨   | CA\$0.61    |
| transport.gst.tax .      | CA\$0.37    |

# \$12.35 UP EXPRESS UNION TVM

DETAILS