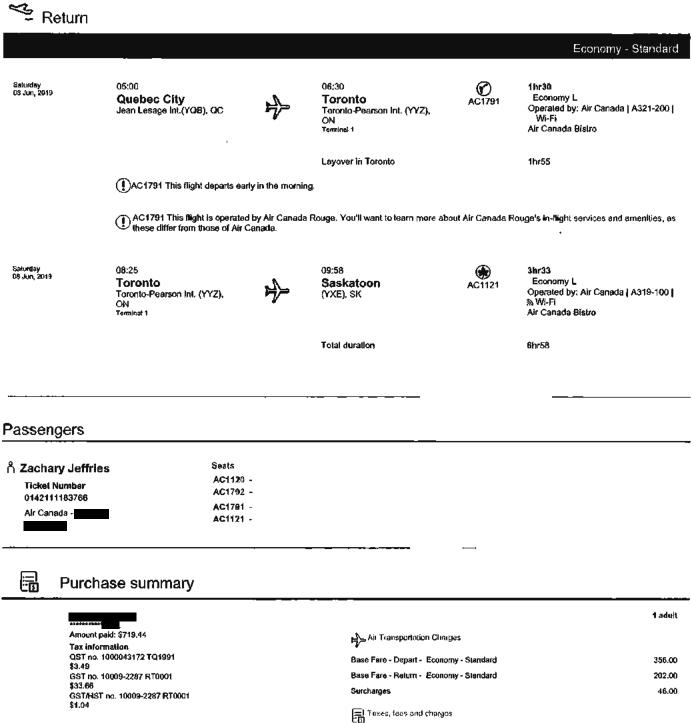

### **Itinerary Details**

| T RAVEL<br>DAT E | AIRLINE                        | DEPARTURE                               | ARRIVAL                                 | OTHER NOTES                                                                           |       |
|------------------|--------------------------------|-----------------------------------------|-----------------------------------------|---------------------------------------------------------------------------------------|-------|
| 03Jun19          | WESTJET<br>WS 3411             | QUEBEC QC, CANADA                       | TORONTO ON,<br>CANADA                   | Seat Number 12C -<br>(CONFIRMED)<br>Baggage Allowance 1PC                             |       |
|                  | Operated by:<br>WESTJET ENCORE | Time<br>16:27                           | Time<br>18:20<br>Terminal<br>TERMINAL 3 | Booking Status OK TO FLY<br>Fare Basis LCQD8FLW<br>Not Valid After 09JUN19            | •     |
| 03Jun19          | WESTJET<br>WS 323              | TORONTO ON,<br>CANADA                   | SASKATOON SK,<br>CANADA                 | Seat Number 12F -<br>(CONFIRMED)<br>Baggage Allowance 1PC<br>Booking Status OK TO FLY | <br>- |
|                  |                                | Time<br>19:45<br>Terminal<br>TERMINAL 3 | Time<br>21:13                           | Fare Basis LCQD8FLW<br>Not Valid After 03JUN20                                        | 2     |