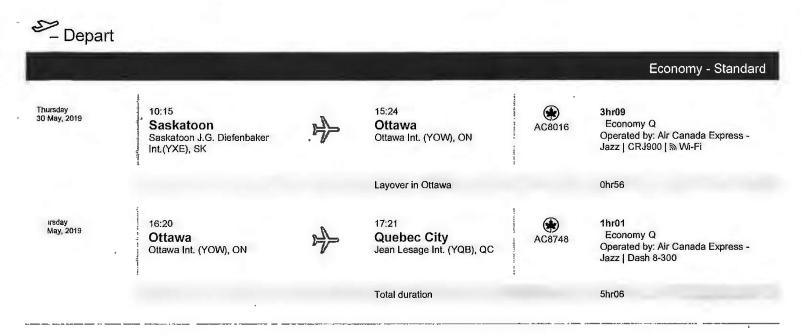

### **Itinerary Details**

| T RAVEL<br>DAT E | AIRLINE                        | DEPARTURE                               | ARRIVAL                                 | OTHER NOTES                                                                           |       |
|------------------|--------------------------------|-----------------------------------------|-----------------------------------------|---------------------------------------------------------------------------------------|-------|
| 03Jun19          | WESTJET<br>WS 3411             | QUEBEC QC, CANADA                       | TORONTO ON,<br>CANADA                   | Seat Number 12C -<br>(CONFIRMED)<br>Baggage Allowance 1PC                             |       |
|                  | Operated by:<br>WESTJET ENCORE | Time<br>16:27                           | Time<br>18:20<br>Terminal<br>TERMINAL 3 | Booking Status OK TO FLY<br>Fare Basis LCQD8FLW<br>Not Valid After 09JUN19            | •     |
| 03Jun19          | WESTJET<br>WS 323              | TORONTO ON,<br>CANADA                   | SASKATOON SK,<br>CANADA                 | Seat Number 12F -<br>(CONFIRMED)<br>Baggage Allowance 1PC<br>Booking Status OK TO FLY | <br>- |
|                  |                                | Time<br>19:45<br>Terminal<br>TERMINAL 3 | Time<br>21:13                           | Fare Basis LCQD8FLW<br>Not Valid After 03JUN20                                        | 2     |