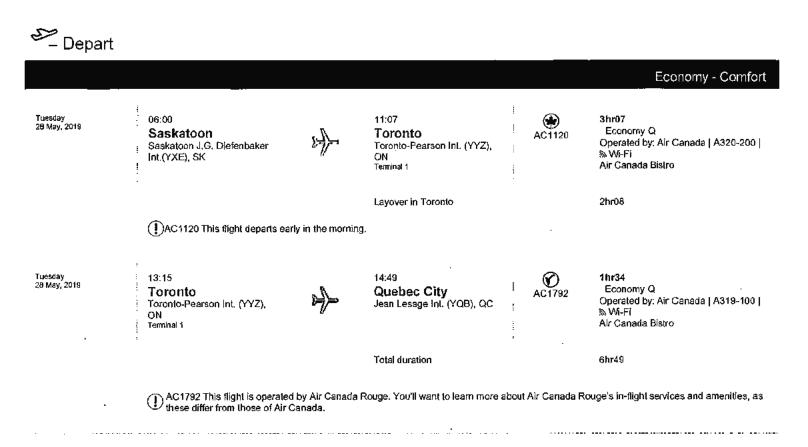

### **Itinerary Details**

| FRAVEL<br>DATE | AIRLINE            |   | DEPARTURE               | ARRIVAL                     | OTHER NOTES                                                                           |  |
|----------------|--------------------|---|-------------------------|-----------------------------|---------------------------------------------------------------------------------------|--|
| 28May19        | WESTJET<br>WS 506  |   | SASKATOON SK,<br>CANADA | TORONTO ON,<br>CANADA       | Seat Number 12F -<br>(CONFIRMED)<br>Baggage Allowance 1PC<br>Booking Status OK TO FLY |  |
| ,              |                    |   | Time                    | Time                        | Fare Basis LCQD8FLW                                                                   |  |
|                |                    | ÷ | 06:00                   | 11:08                       | Not Valid After 25JUN19                                                               |  |
|                |                    |   |                         | Terminal                    |                                                                                       |  |
|                |                    |   |                         | TERMINAL 3                  |                                                                                       |  |
| 28May19        | WESTJET<br>WS 3524 |   | TORONTO ON,<br>CANADA   | MONTREAL TRUDEAU,<br>CANADA | Seat Number 12C -<br>(CONFIRMED)<br>Baggage Allowance 1PC<br>Booking Status OK TO FLY |  |
|                | Operated by:       |   | Time                    | Time                        | Fare Basis LCQD8FLW                                                                   |  |
|                | WESTJET ENCORE     |   | 12:00                   | 13:26                       | Not Valid After 28MAY20                                                               |  |
|                |                    |   | Terminal                |                             |                                                                                       |  |
|                |                    |   | TERMINAL 3              |                             |                                                                                       |  |
|                |                    |   |                         |                             |                                                                                       |  |