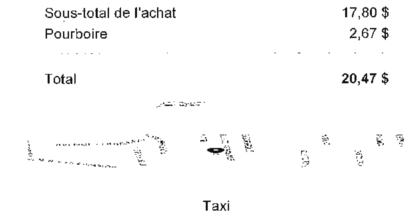

| \$ 306-664                        | -6464 <u>Comfort</u> |
|-----------------------------------|----------------------|
| Fare Amount 527<br>Date Dume 04/2 | - <u>n</u>           |
| Vehicle #<br>TZZ                  | Driver No.<br>7271   |