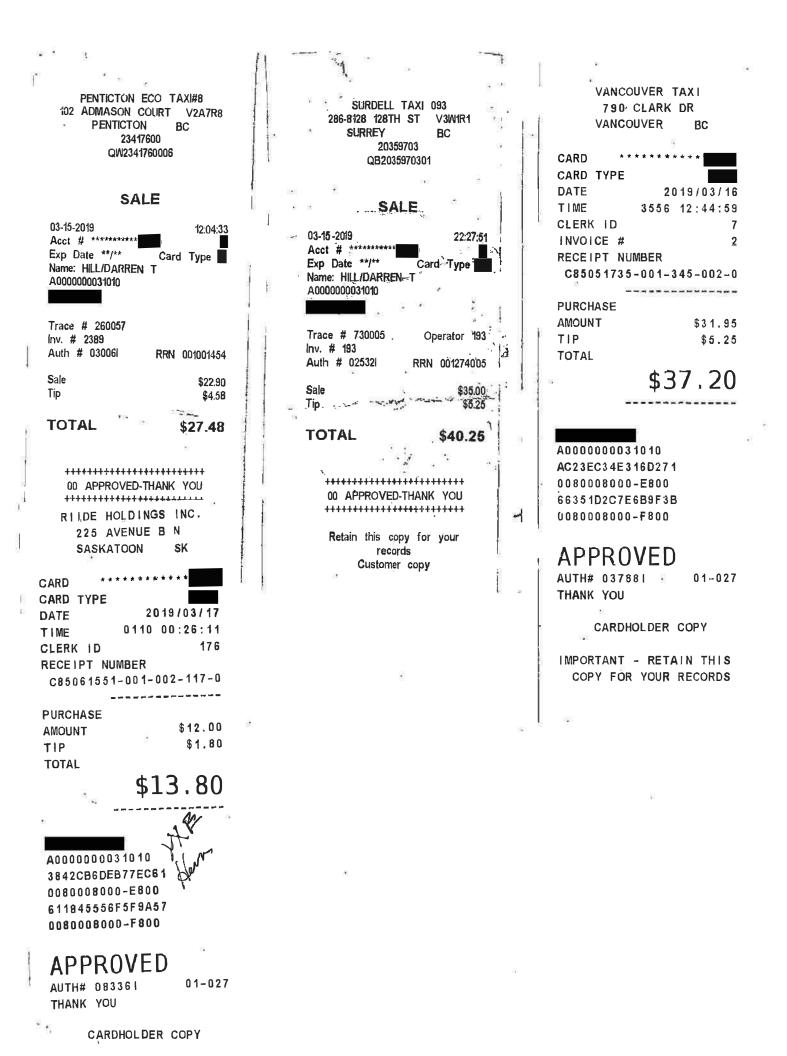

# Cynthia Block

| Saskato                                                                                        |                                                       |                                                                                                            |                                                                              | -                                                                      | Councillo                                                                                                                    |                                                                |                 |                           |            |                              |
|------------------------------------------------------------------------------------------------|-------------------------------------------------------|------------------------------------------------------------------------------------------------------------|------------------------------------------------------------------------------|------------------------------------------------------------------------|------------------------------------------------------------------------------------------------------------------------------|----------------------------------------------------------------|-----------------|---------------------------|------------|------------------------------|
| Name: Cynth                                                                                    | nia Block                                             | _                                                                                                          |                                                                              |                                                                        | ual Conferen                                                                                                                 |                                                                |                 |                           |            | molpantico                   |
| Position: City Councillor c/o City Clerk's                                                     |                                                       |                                                                                                            | rk's                                                                         | Dates: May 30 - June 2, 2019                                           |                                                                                                                              |                                                                | Travel t        | o: Quebe                  | ec City, Q | c                            |
| Claim # 1                                                                                      |                                                       |                                                                                                            |                                                                              |                                                                        |                                                                                                                              |                                                                | Union:          | ] s                       | CMMA/EXE   | NPT                          |
| DATE                                                                                           | TF                                                    | RANSPOF                                                                                                    | RTATIO                                                                       | N                                                                      |                                                                                                                              | Hotel, Air                                                     | Meals<br>excl.  | MIS                       | CELLAN     | EOUS                         |
| DD-MMM-YYYY                                                                                    | CODE                                                  | # of km                                                                                                    | 0.58/km                                                                      | Amount                                                                 | Registration                                                                                                                 | BnB                                                            | alcohol         | Baggage                   | Other      | Incidentals                  |
|                                                                                                | 02 Air (flight)                                       |                                                                                                            |                                                                              | 289.20                                                                 | 1,196.89                                                                                                                     | *                                                              | В               |                           |            |                              |
|                                                                                                |                                                       |                                                                                                            |                                                                              |                                                                        |                                                                                                                              |                                                                | L               |                           |            |                              |
| 28-May-2019                                                                                    |                                                       |                                                                                                            |                                                                              |                                                                        |                                                                                                                              |                                                                | D               |                           |            |                              |
|                                                                                                | 04 Train                                              |                                                                                                            |                                                                              | 112.68                                                                 |                                                                                                                              |                                                                | В               |                           |            |                              |
|                                                                                                |                                                       |                                                                                                            |                                                                              |                                                                        |                                                                                                                              |                                                                | L               |                           |            | -                            |
| 29-May-19                                                                                      |                                                       |                                                                                                            |                                                                              |                                                                        |                                                                                                                              | 1                                                              | D               |                           |            |                              |
|                                                                                                | 06 Taxi                                               |                                                                                                            |                                                                              | 15.92                                                                  |                                                                                                                              | 938.18                                                         | В               | 11.00                     |            |                              |
|                                                                                                |                                                       |                                                                                                            | male                                                                         |                                                                        |                                                                                                                              |                                                                | L               | 16.00                     |            |                              |
| 30-May-2019                                                                                    | -                                                     |                                                                                                            |                                                                              |                                                                        |                                                                                                                              |                                                                | D               | 25.00                     |            |                              |
|                                                                                                | 06 Taxi                                               |                                                                                                            |                                                                              | 12.29                                                                  |                                                                                                                              |                                                                | В               | Provided                  |            |                              |
|                                                                                                | 06 Taxi                                               |                                                                                                            |                                                                              | 17.30                                                                  |                                                                                                                              | 1                                                              | L               | Provided                  |            |                              |
| 31-May-2019                                                                                    | 06 Taxi                                               |                                                                                                            |                                                                              | 12.70                                                                  |                                                                                                                              |                                                                | D               | Provided                  |            |                              |
|                                                                                                | 06 Taxi                                               |                                                                                                            |                                                                              | 9.52                                                                   |                                                                                                                              |                                                                | В               | Provided                  |            |                              |
|                                                                                                |                                                       |                                                                                                            |                                                                              |                                                                        |                                                                                                                              |                                                                | L               | Provided                  |            |                              |
| 1-Jun-2019                                                                                     |                                                       |                                                                                                            |                                                                              |                                                                        |                                                                                                                              |                                                                | D               | Provided                  |            |                              |
|                                                                                                | 06 Taxi                                               |                                                                                                            |                                                                              | 9.52                                                                   |                                                                                                                              |                                                                | В               | Provided                  | 1 32       |                              |
|                                                                                                |                                                       |                                                                                                            |                                                                              |                                                                        |                                                                                                                              |                                                                | L               | Provided                  |            |                              |
| 2-Jun-2019                                                                                     |                                                       |                                                                                                            |                                                                              |                                                                        |                                                                                                                              |                                                                | D               | Provided                  |            |                              |
|                                                                                                | 02 Air (flight)                                       |                                                                                                            |                                                                              | 330.61                                                                 | 1999 - 1999 - 1999 - 1999 - 1999 - 1999 - 1999 - 1999 - 1999 - 1999 - 1999 - 1999 - 1999 - 1999 - 1999 - 1999 -              | 224.18                                                         | * B             | 11.00                     |            |                              |
|                                                                                                | 05 Bus                                                |                                                                                                            |                                                                              | 12.35                                                                  |                                                                                                                              |                                                                | L               | 16.00                     |            |                              |
|                                                                                                | 05 Bus                                                |                                                                                                            |                                                                              | 12.35                                                                  | contractory .                                                                                                                |                                                                | D               | 25.00                     |            |                              |
| 3-Jun-2019                                                                                     | 06 Taxi                                               |                                                                                                            |                                                                              | 32.16                                                                  |                                                                                                                              |                                                                |                 |                           |            |                              |
|                                                                                                | 06 Taxi                                               |                                                                                                            | 1.14                                                                         | 22.00                                                                  | *                                                                                                                            |                                                                | В               | 11.00                     | *          |                              |
|                                                                                                | 06 Taxi                                               |                                                                                                            |                                                                              | 18.00                                                                  | *                                                                                                                            |                                                                | L               | 16.00                     | *          |                              |
| 4-Jun-2019                                                                                     |                                                       |                                                                                                            | 1                                                                            | 1                                                                      |                                                                                                                              |                                                                | D               |                           |            | -                            |
| PREPAID                                                                                        |                                                       |                                                                                                            | - ALLER                                                                      |                                                                        | 4                                                                                                                            |                                                                | 1               |                           |            |                              |
| PREPAID                                                                                        | 1                                                     |                                                                                                            |                                                                              |                                                                        | with the                                                                                                                     |                                                                |                 |                           |            | Same                         |
| PREPAID                                                                                        |                                                       |                                                                                                            |                                                                              |                                                                        |                                                                                                                              |                                                                |                 |                           |            |                              |
| TOTALS                                                                                         |                                                       |                                                                                                            |                                                                              | 906.60                                                                 | 1,196.89                                                                                                                     | 1,162.36                                                       | -               | 131.00                    | 0.00       | 0.00                         |
| Fravel Codes<br>Private Vehic<br>Air (incl. Seat<br>Equivalent to<br>Train<br>Bus<br>Taxi/UBER | t selection)                                          | Per Diem/In<br>and other re<br>phone calls<br>extended tra<br>Incidental r<br>overnight. I<br>claim \$30/n | ncidental<br>lasonable<br>(upon am<br>avel.<br>ate can c<br>Employee<br>ght. | rate of \$7/day<br>expenses such<br>ival & departure<br>only be claime | lumed from a tra<br>applies to snacks<br>1 as two personal<br>a) and laundry se<br>d for days that e<br>light at a relative/ | , newspapers<br>l long distance<br>rvices for<br>mployee stays | Less Pr<br>REQ# | xpenses:<br>epaid Exp<br> | /Allowant  | 3,396.85<br>0.00<br>3,396.85 |
| Other                                                                                          |                                                       |                                                                                                            |                                                                              | nch - \$16; Dini                                                       |                                                                                                                              |                                                                | REQ#            | R603224                   |            | 0,000.00                     |
| Employee Sign                                                                                  | nature                                                | En                                                                                                         | Tac                                                                          | æ                                                                      | Date:                                                                                                                        | 14-Jun-2019                                                    | Amount          | Due to City               | of Saskal  | toon                         |
| City Clerk's Ini<br>Dept. Head Sig                                                             |                                                       | Dr.                                                                                                        | x82                                                                          | 20                                                                     | Date: 1                                                                                                                      | l4-Jun-2019                                                    | CR#             |                           |            |                              |
| \$1196.89 inclu<br>\$224.18 due to<br>\$22.00 due to<br>\$18.00 due to                         | ided an addition<br>flight cancell<br>flight cancella | lation<br>ition<br>ition                                                                                   | 36 due                                                                       | to registratio                                                         |                                                                                                                              |                                                                | 1               |                           |            |                              |