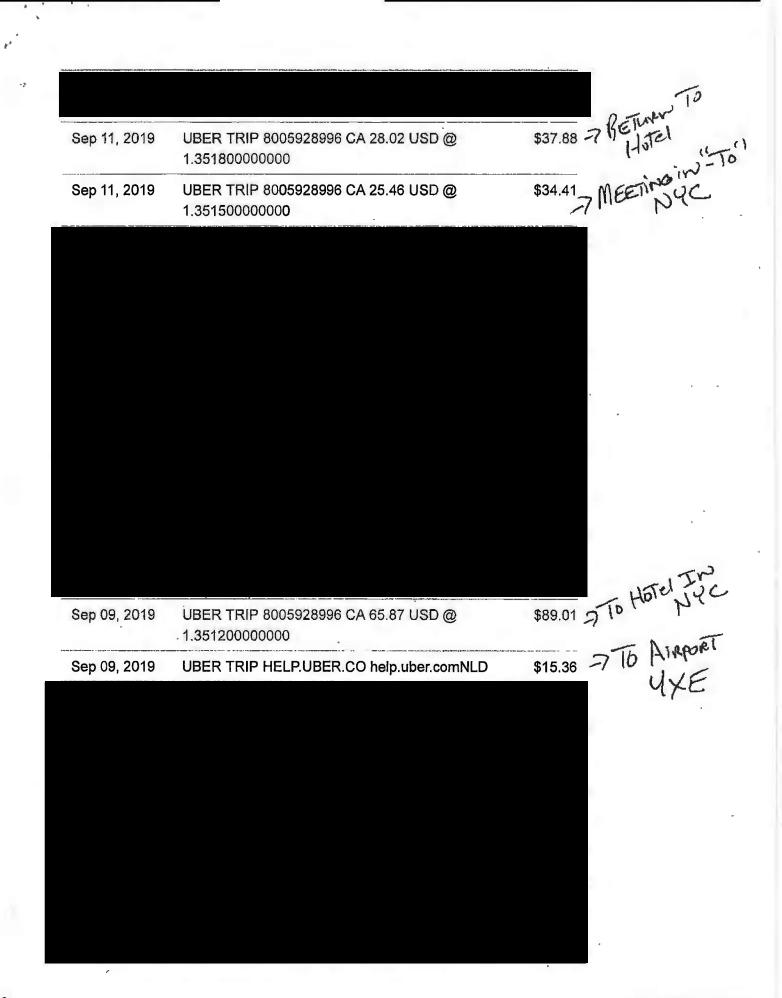

### **Posted Transactions**

| - DATE       | DESCRIPTION                                           | DEBIT   | CREDIT                   |
|--------------|-------------------------------------------------------|---------|--------------------------|
| Sep 12, 2019 | UBER TRIP 8005928996 CA 42.23 USD @<br>1.354400000000 | \$57.20 | TRIP TO<br>NYC - Airport |
|              |                                                       |         |                          |
|              |                                                       |         |                          |
|              |                                                       |         |                          |
|              |                                                       |         |                          |



# **Randy Donauer**

| Saskatoon              | 20            | 19 City                                                                 | of Sa                                                                                                                          | skatoon