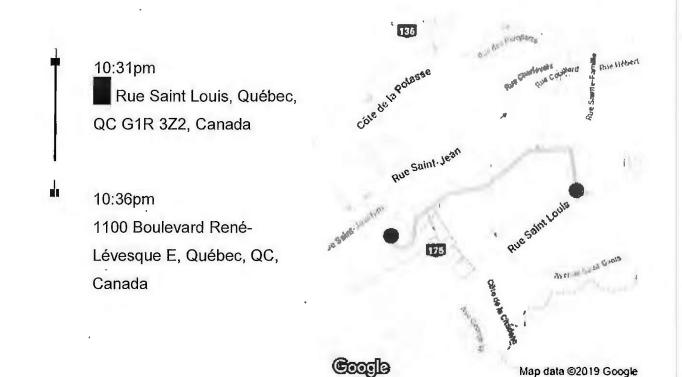

## Uber

Total

Total: CA\$15.92 Thu, May 30, 2019

# CA\$15.92

| \$6.80 Minimum | CA\$1.24 |
|----------------|----------|
| Base fare      | CA\$1.90 |
| Time           | CA\$0.67 |
| Distance       | CA\$0.89 |
| Normal Fare    | CA\$4.70 |
| Surge x2.2 ?   | CA\$5.64 |
|                |          |