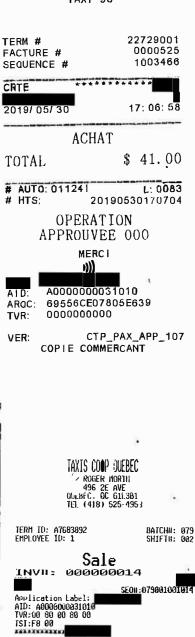

# Uber

Total: CA\$32.16 Mon, Jun 03, 2019

# CA\$32.16

| Base fare                       | CA\$1.90    |
|---------------------------------|-------------|
| Time                            | CA\$3.71    |
| Distance                        | CA\$11.62   |
|                                 |             |
| Subtotal                        | . CA\$17.23 |
| Booking fee 💿                   | CA\$2.10    |
| Quebec City Airport Surcharge 💿 | CA\$3.25    |
| Quebec Operation Fee 😨          | CA\$1.74    |
|                                 |             |