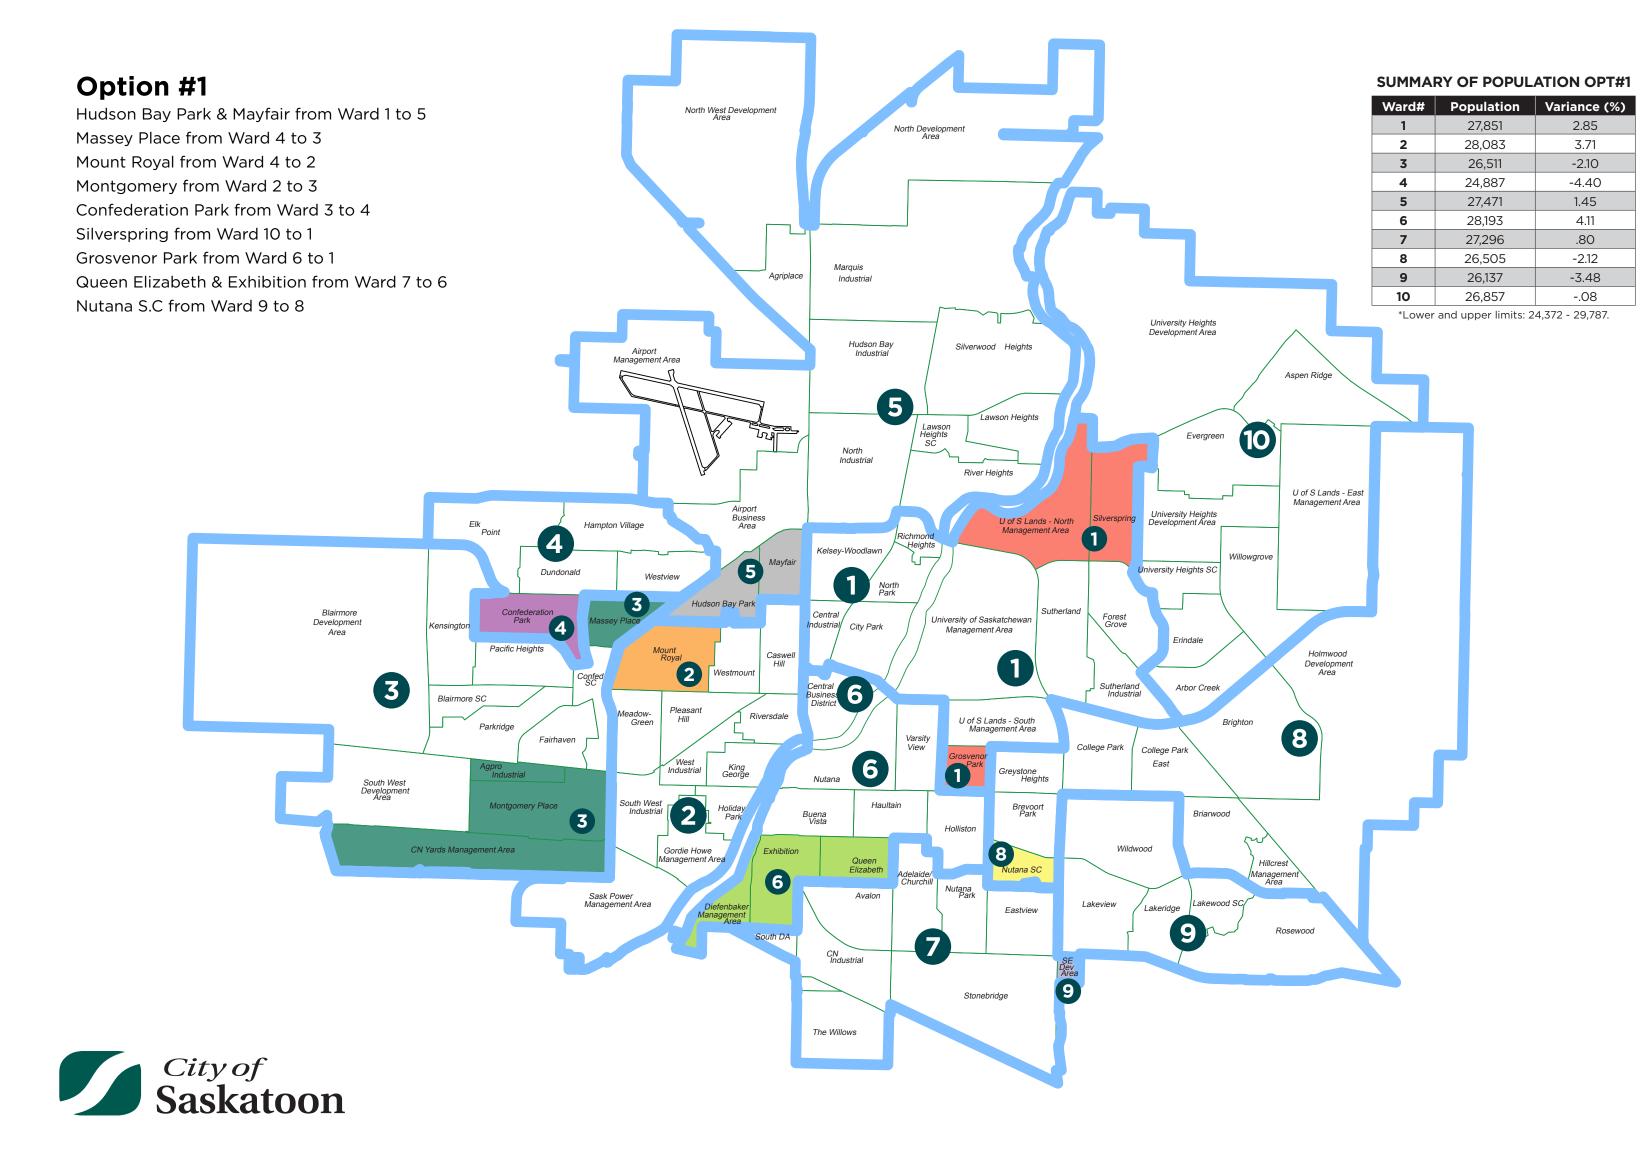

## **SUMMARY OF POPULATION** Municipal Wards Ward# | Population | Variance (%) 26,311 -2.84 Commission North West Development Area 25,941 27,214 .050 27,326 22,097 -18.90\* 24,466 -9.65 20.64\* 32,669 23,387 -13.63\* **Current ward** 29,255 8.04 32,125 18.63\* 10 \*Indicates a ward that must change due to being above or below the Marquis boundaries University Heights Hudson Bay Industrial Silverwood Heights Aspen Ridge 5 Lawson Heights Evergreen River Heights U of S Lands - East Hampton Village University Heights Development Area 4 Blairmore Development City Park 3 6 Parkridge U of S Lands - South Management Area 8 Fairhaven Agpro Industrial 6 Nutana South West Development Area Montgomery Place Briarwood Holliston CN Yards Management Area Wildwood Nutana SC Nutana Park Eastview 9 Stonebridge The Willows City of Saskatoon