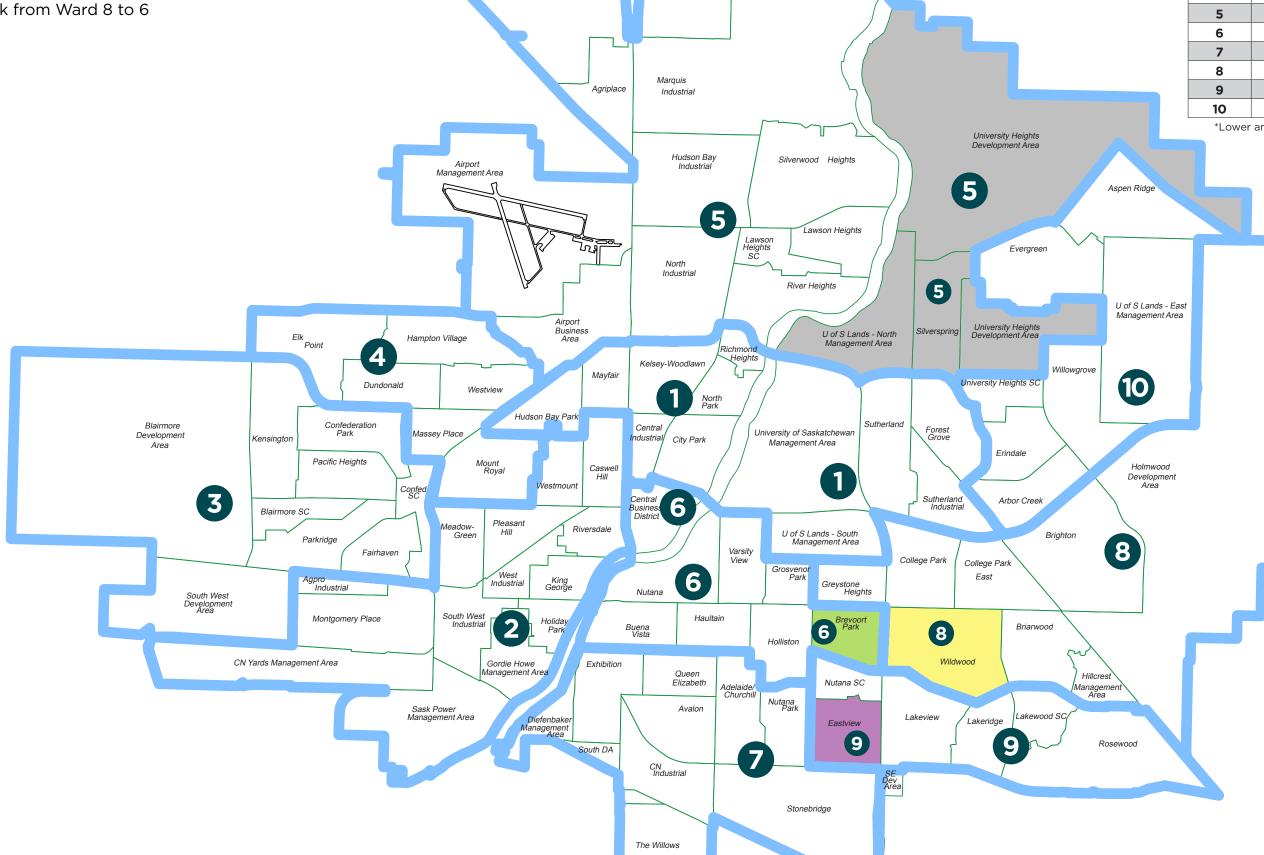

## Option #3

Silverspring from Ward 10 to 5 Wildwood from Ward 9 to 8 Eastview from Ward 7 to 9 Brevoort Park from Ward 8 to 6

## SUMMARY OF POPULATION OPT#3

| Ward# | Population | Variance (%) |
|-------|------------|--------------|
| 1     | 26,311     | -2.84        |
| 2     | 25,941     | -4.20        |
| 3     | 27,214     | .050         |
| 4     | 27,326     | 0.91         |
| 5     | 27,365     | 1.06         |
| 6     | 28,511     | 5.29         |
| 7     | 28,769     | 6.24         |
| 8     | 27,253     | 0.64         |
| 9     | 25,244     | -6.78        |
| 10    | 26,857     | 082          |

\*Lower and upper limits: 24,372 - 29,787.

North West Development Area