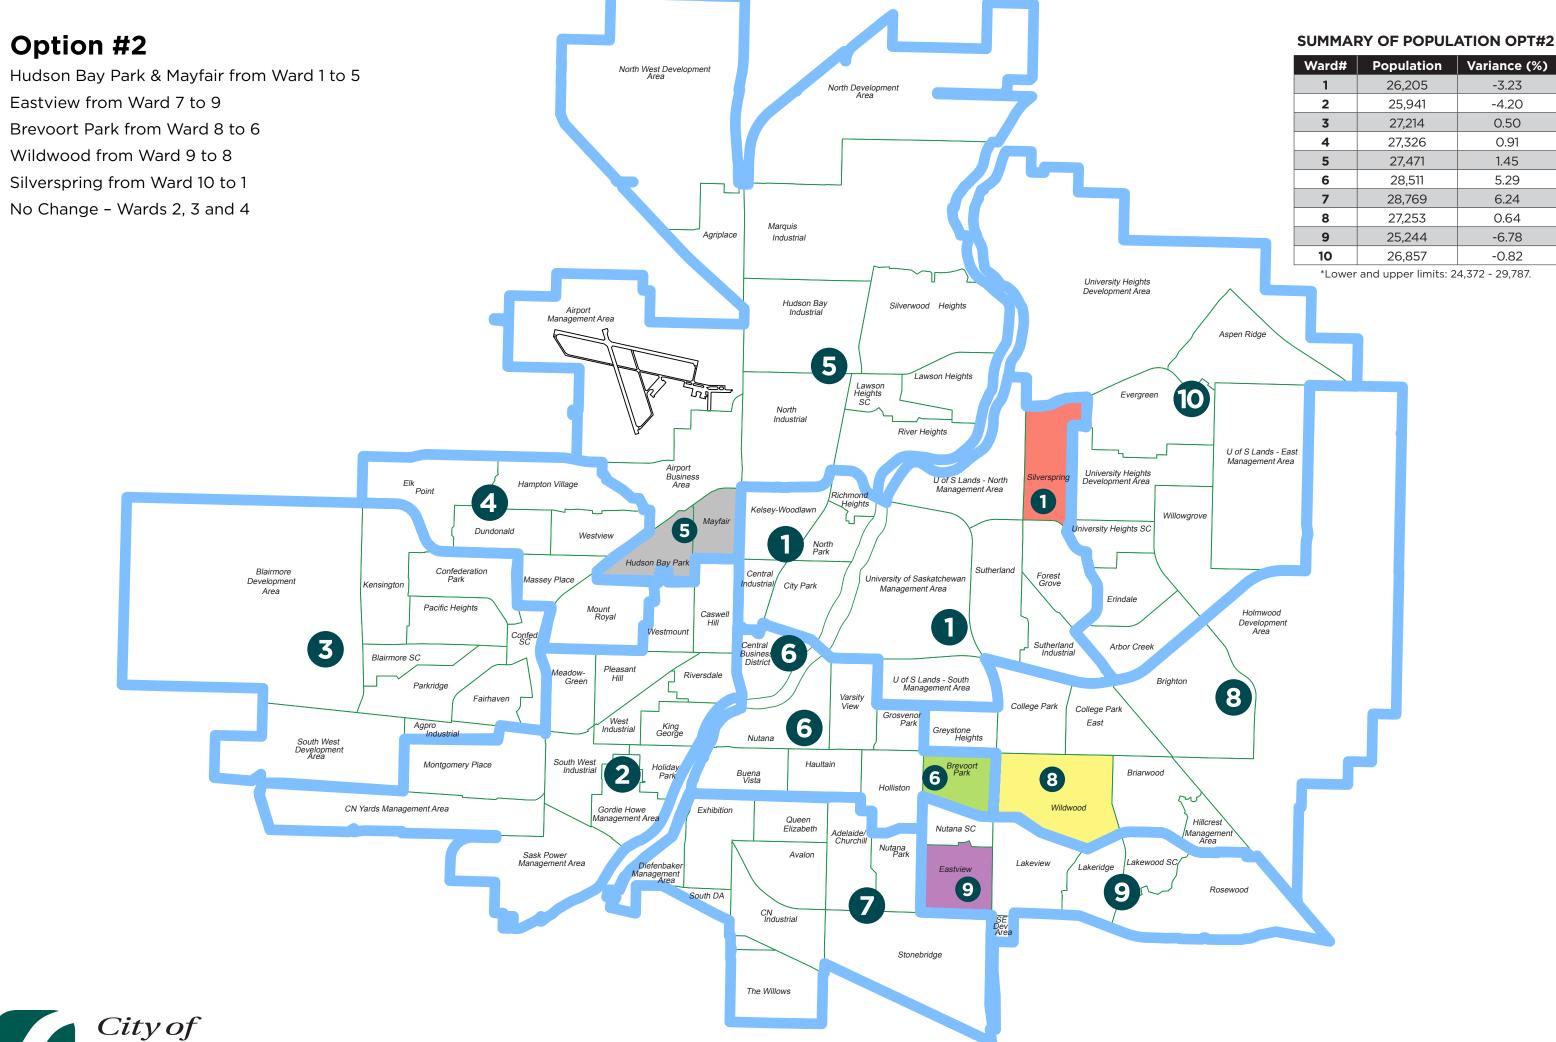

Range to Achieve

n/a

n/a

n/a

n/a

Increase by 2,275-7,690

Decrease by 2,881-8,296

Increase by 985-6,400

Decrease by 2,338-7,753

Variance (%)

-3.23

-4.20

0.50

0.91

1.45

5.29

6.24

0.64

-6.78

-0.82