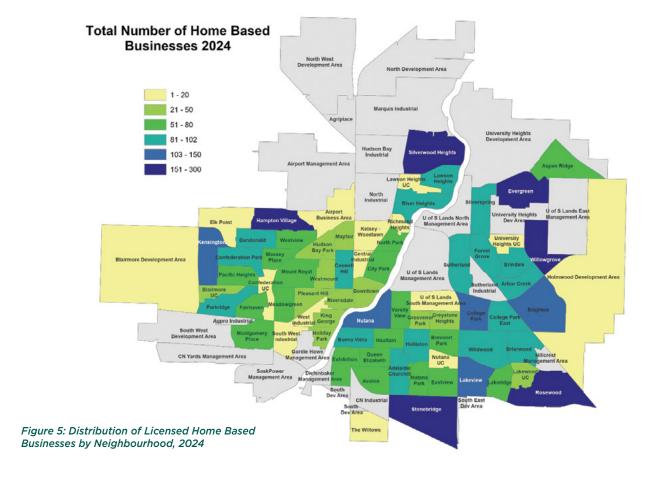

Figure 5 illustrates the distribution of total home-based businesses by neighbourhood. The neighbourhoods with the greatest number of home-based businesses are Stonebridge (300), Evergreen (230), Willowgrove (198), and Rosewood (195). A more detailed breakdown of the total number of home-based businesses by neighbourhood can be found in Appendix 4, page 13.