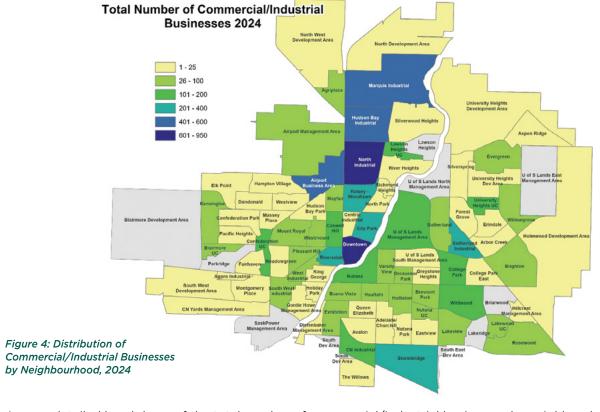

### **Commercial/Industrial Businesses by Neighbourhood**

Figure 4 shows the distribution of total commercial and industrial businesses in Saskatoon by neighbourhood. The neighbourhoods with the greatest number of commercial and industrial businesses are Downtown (937), North Industrial (759), Marquis Industrial (497), and Hudson Bay Industrial (463).

A more detailed breakdown of the total number of commercial/industrial businesses by neighbourhood can be found in Appendix 2, page 11.