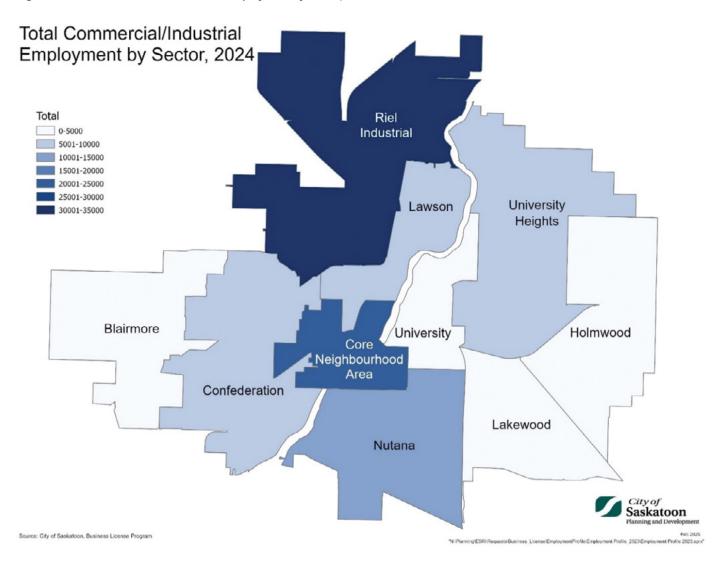

The largest employment sectors across commercial, home-based and institutional are Retail Trade (19,963) representing 13%, and Health Care and Social Assistance (18,829) representing 12%.

Table 13 shows the detailed breakdown of the total number of people employed in commercial and industrial business categories by sector in 2024. The Riel Industrial (33,969) and the Core Neigbourhood Area (20,617) are the two largest sector areas of employment, representing 36% and 22% of commercial/industrial employment. Figure 6 illustrates the employment data map by sector in 2024.

Table 13: Total Number of People Employed in Commercial and Industrial Business Categories by Sector, 2024

| Sector             | Full Time | Part Time | Seasonal | Total  |
|--------------------|-----------|-----------|----------|--------|
| Riel Industrial    | 27,839    | 4,364     | 1,766    | 33,969 |
| Core Neighbourhood | 14,020    | 5,988     | 609      | 20,617 |
| Nutana             | 7,799     | 5,138     | 371      | 13,308 |
| Confederation      | 4,058     | 1,932     | 305      | 6,295  |
| University Heights | 3,230     | 2,103     | 174      | 5,507  |
| Lawson             | 3,099     | 1,829     | 368      | 5,296  |
| Lakewood           | 2,045     | 2,083     | 165      | 4,293  |
| University         | 2,221     | 978       | 129      | 3,328  |
| Blairmore          | 705       | 669       | 2        | 1,376  |
| Holmwood           | 294       | 490       | 76       | 860    |
| Total Employees    | 65,310    | 25,574    | 3,965    | 94,849 |

Figure 6: Total Commercial and Industrial Employment by Sector, 2024