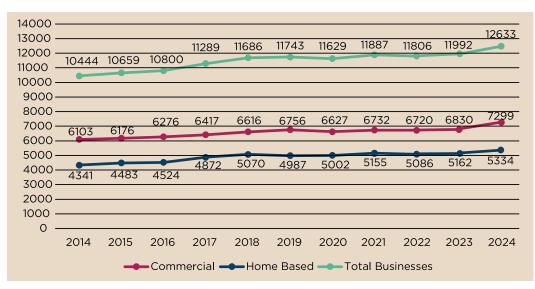

#### **Total Licensed Businesses**

In 2024, there were 12,633 businesses licensed through the program. Figure 1 illustrates the overall business growth in Saskatoon and identifies the total number of home-based and commercial/industrial businesses licensed from 2014 to 2024. The total number of businesses has increased by 21% over the previous 10 years.

Businesses can be divided into two major sectors: (1) goods-producing and (2) services-producing. As shown in Figure 2, Saskatoon is primarily made up of services-producing businesses.

Figure 1: Total Businesses, 2014-2024