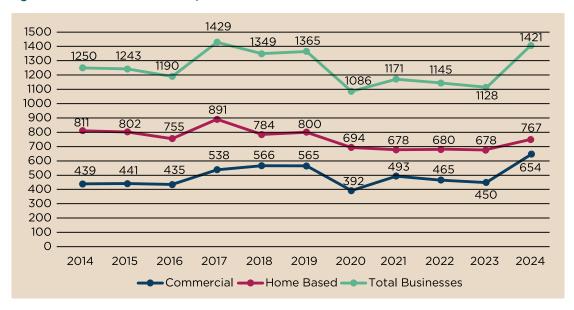

#### **New Businesses**

1,421 new business were licensed in 2024, which is significantly higher from the previous year. Figure 3 illustrates the number of new licences issued for the years 2014 to 2024. The number of new home-based businesses continues to exceed the number of new commercial/industrial businesses.

Figure 3: New Licensed Businesses, 2014-2024

Tables 2 and 3 list the top five (5) business starts by NAICS industry group for 2024.

Table 2: Top 5 New Commercial/Industrial Businesses, 2024

| Rank | Industry Group                                                  |
|------|-----------------------------------------------------------------|
| 1    | Traveller Accommodation - 82                                    |
| 2    | Full-service restaurants and limited-service eating places - 80 |
| 3    | Personal Care Services - <b>64</b>                              |
| 4    | Offices of Other Health Practitioners - 37                      |
| 5    | Other Personal Services - 27                                    |