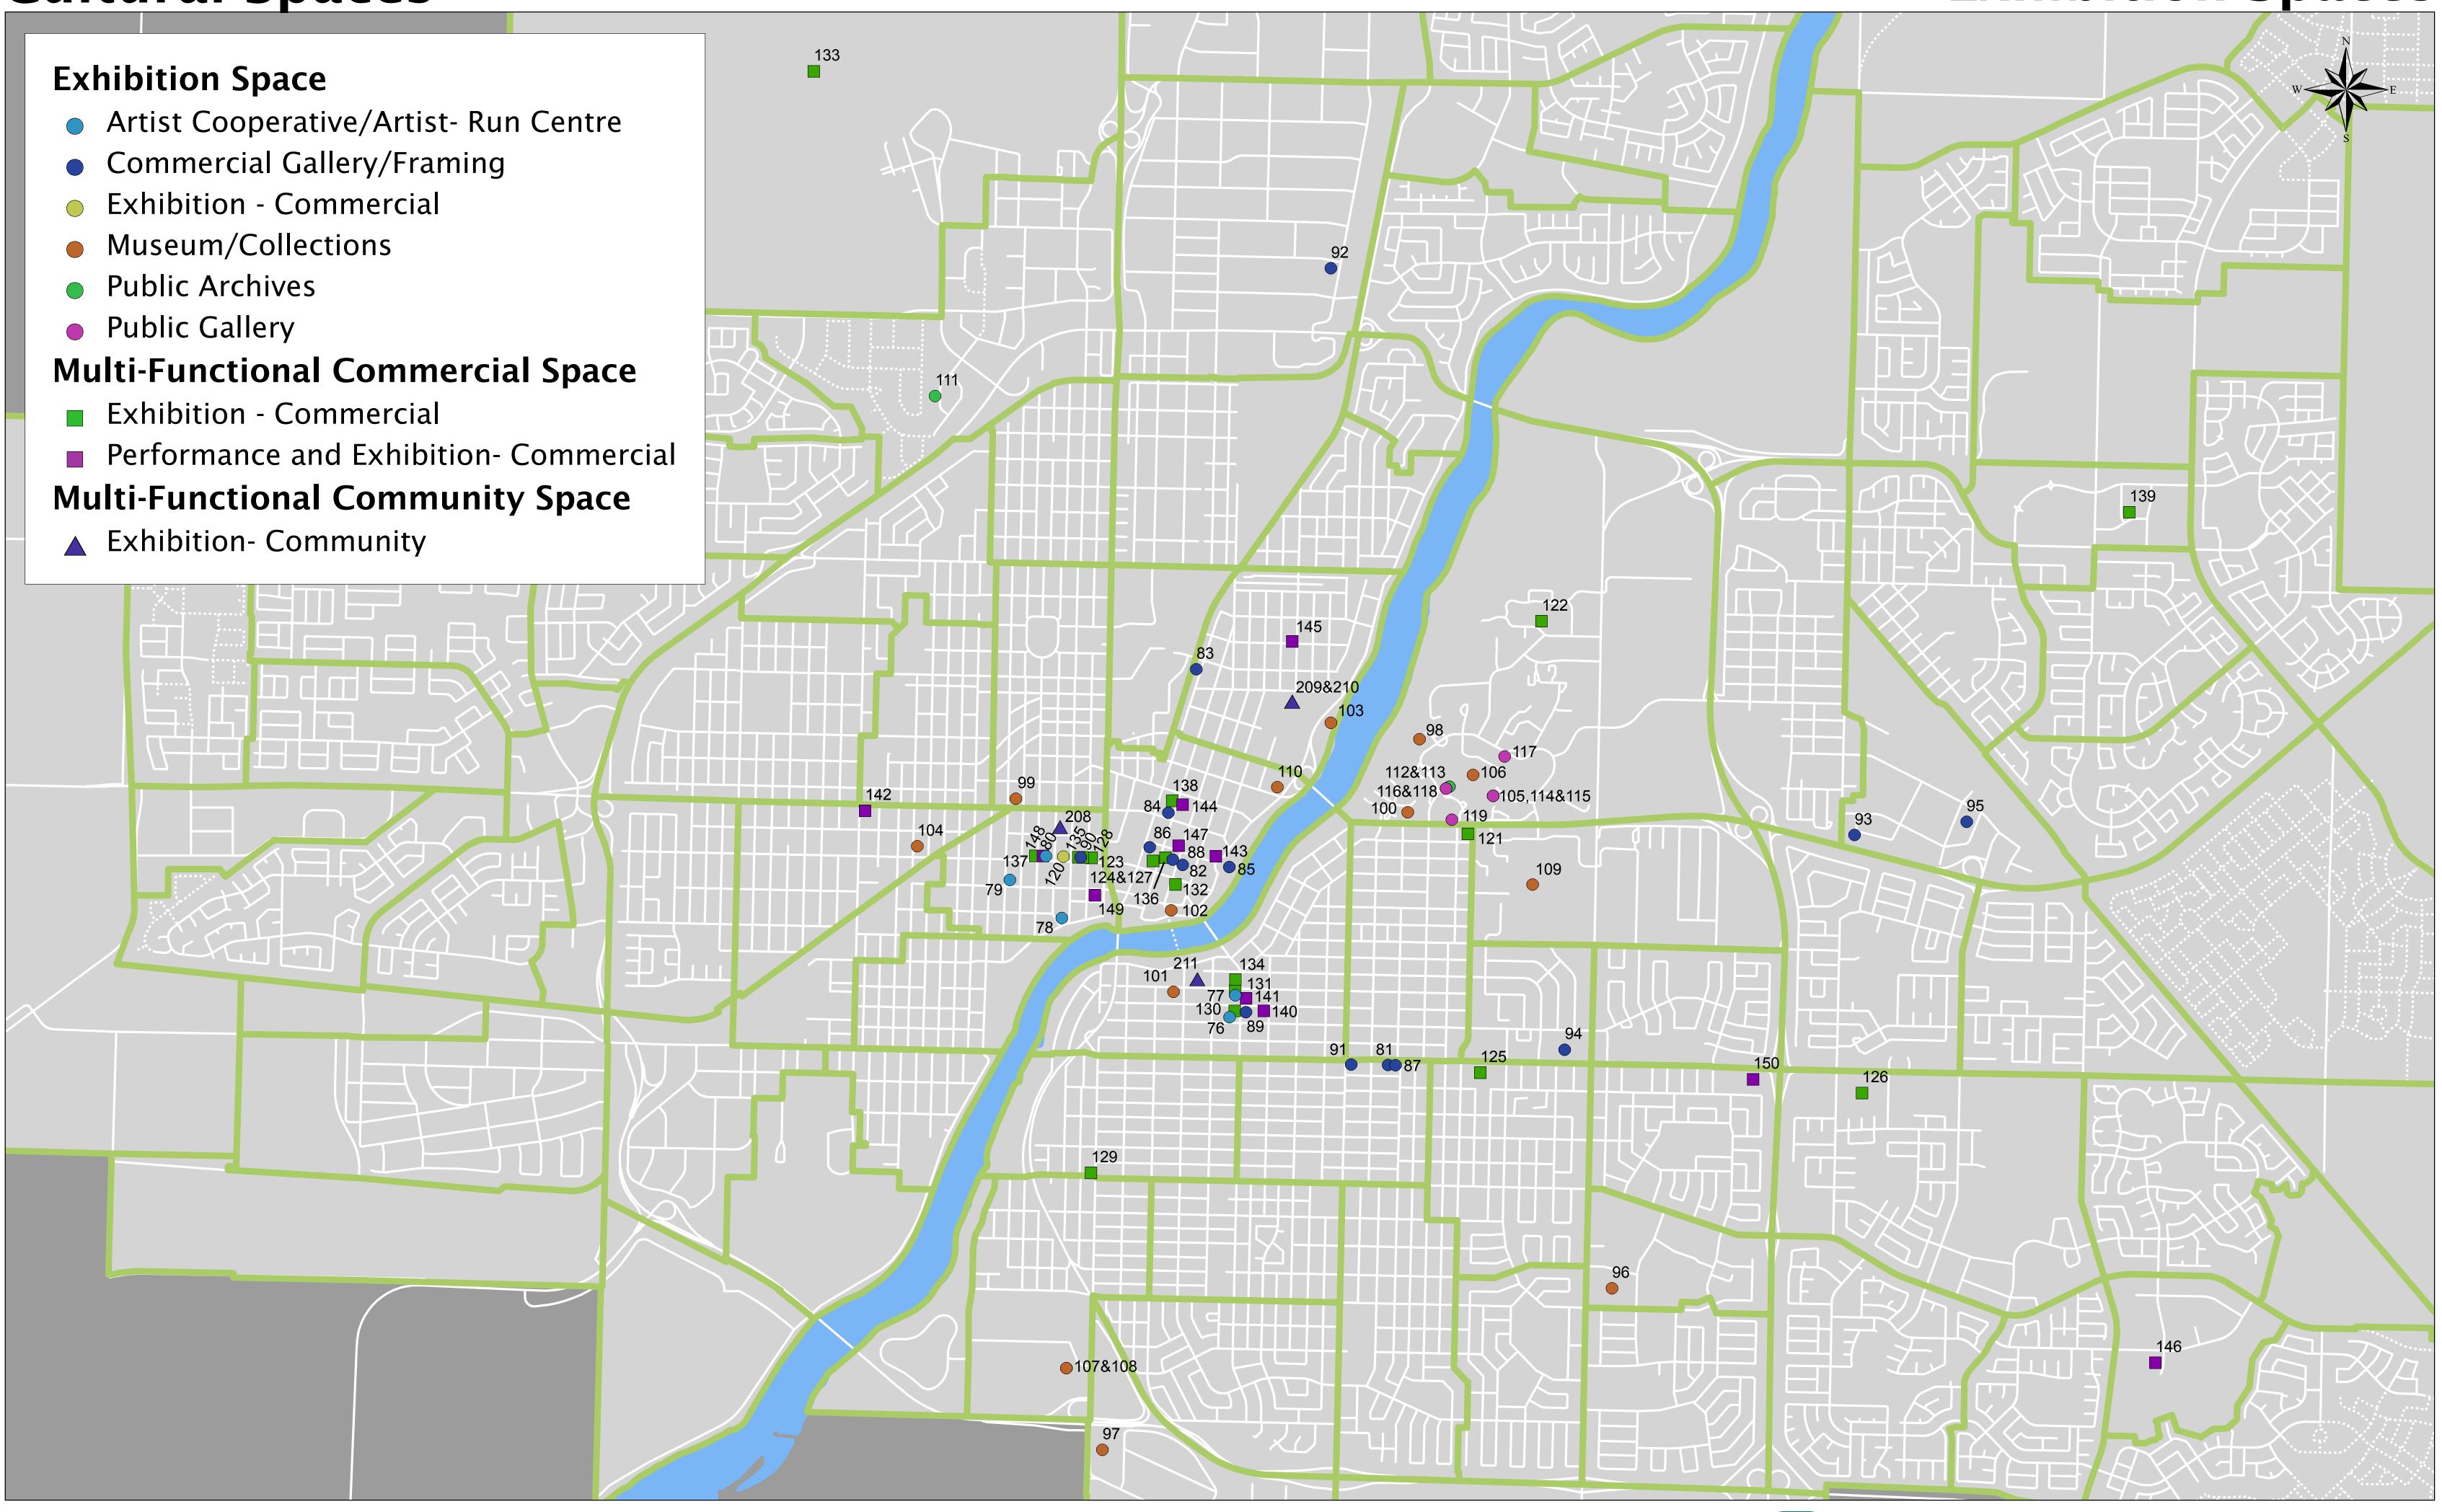

### **Exhibition Spaces**

2013 Aerial Image November 2014 N:\Planning\ESRI\Requests\City\_planning\ Cultural\_Mapping\_Project\_2014y\Cultural\_Mapping.mxd