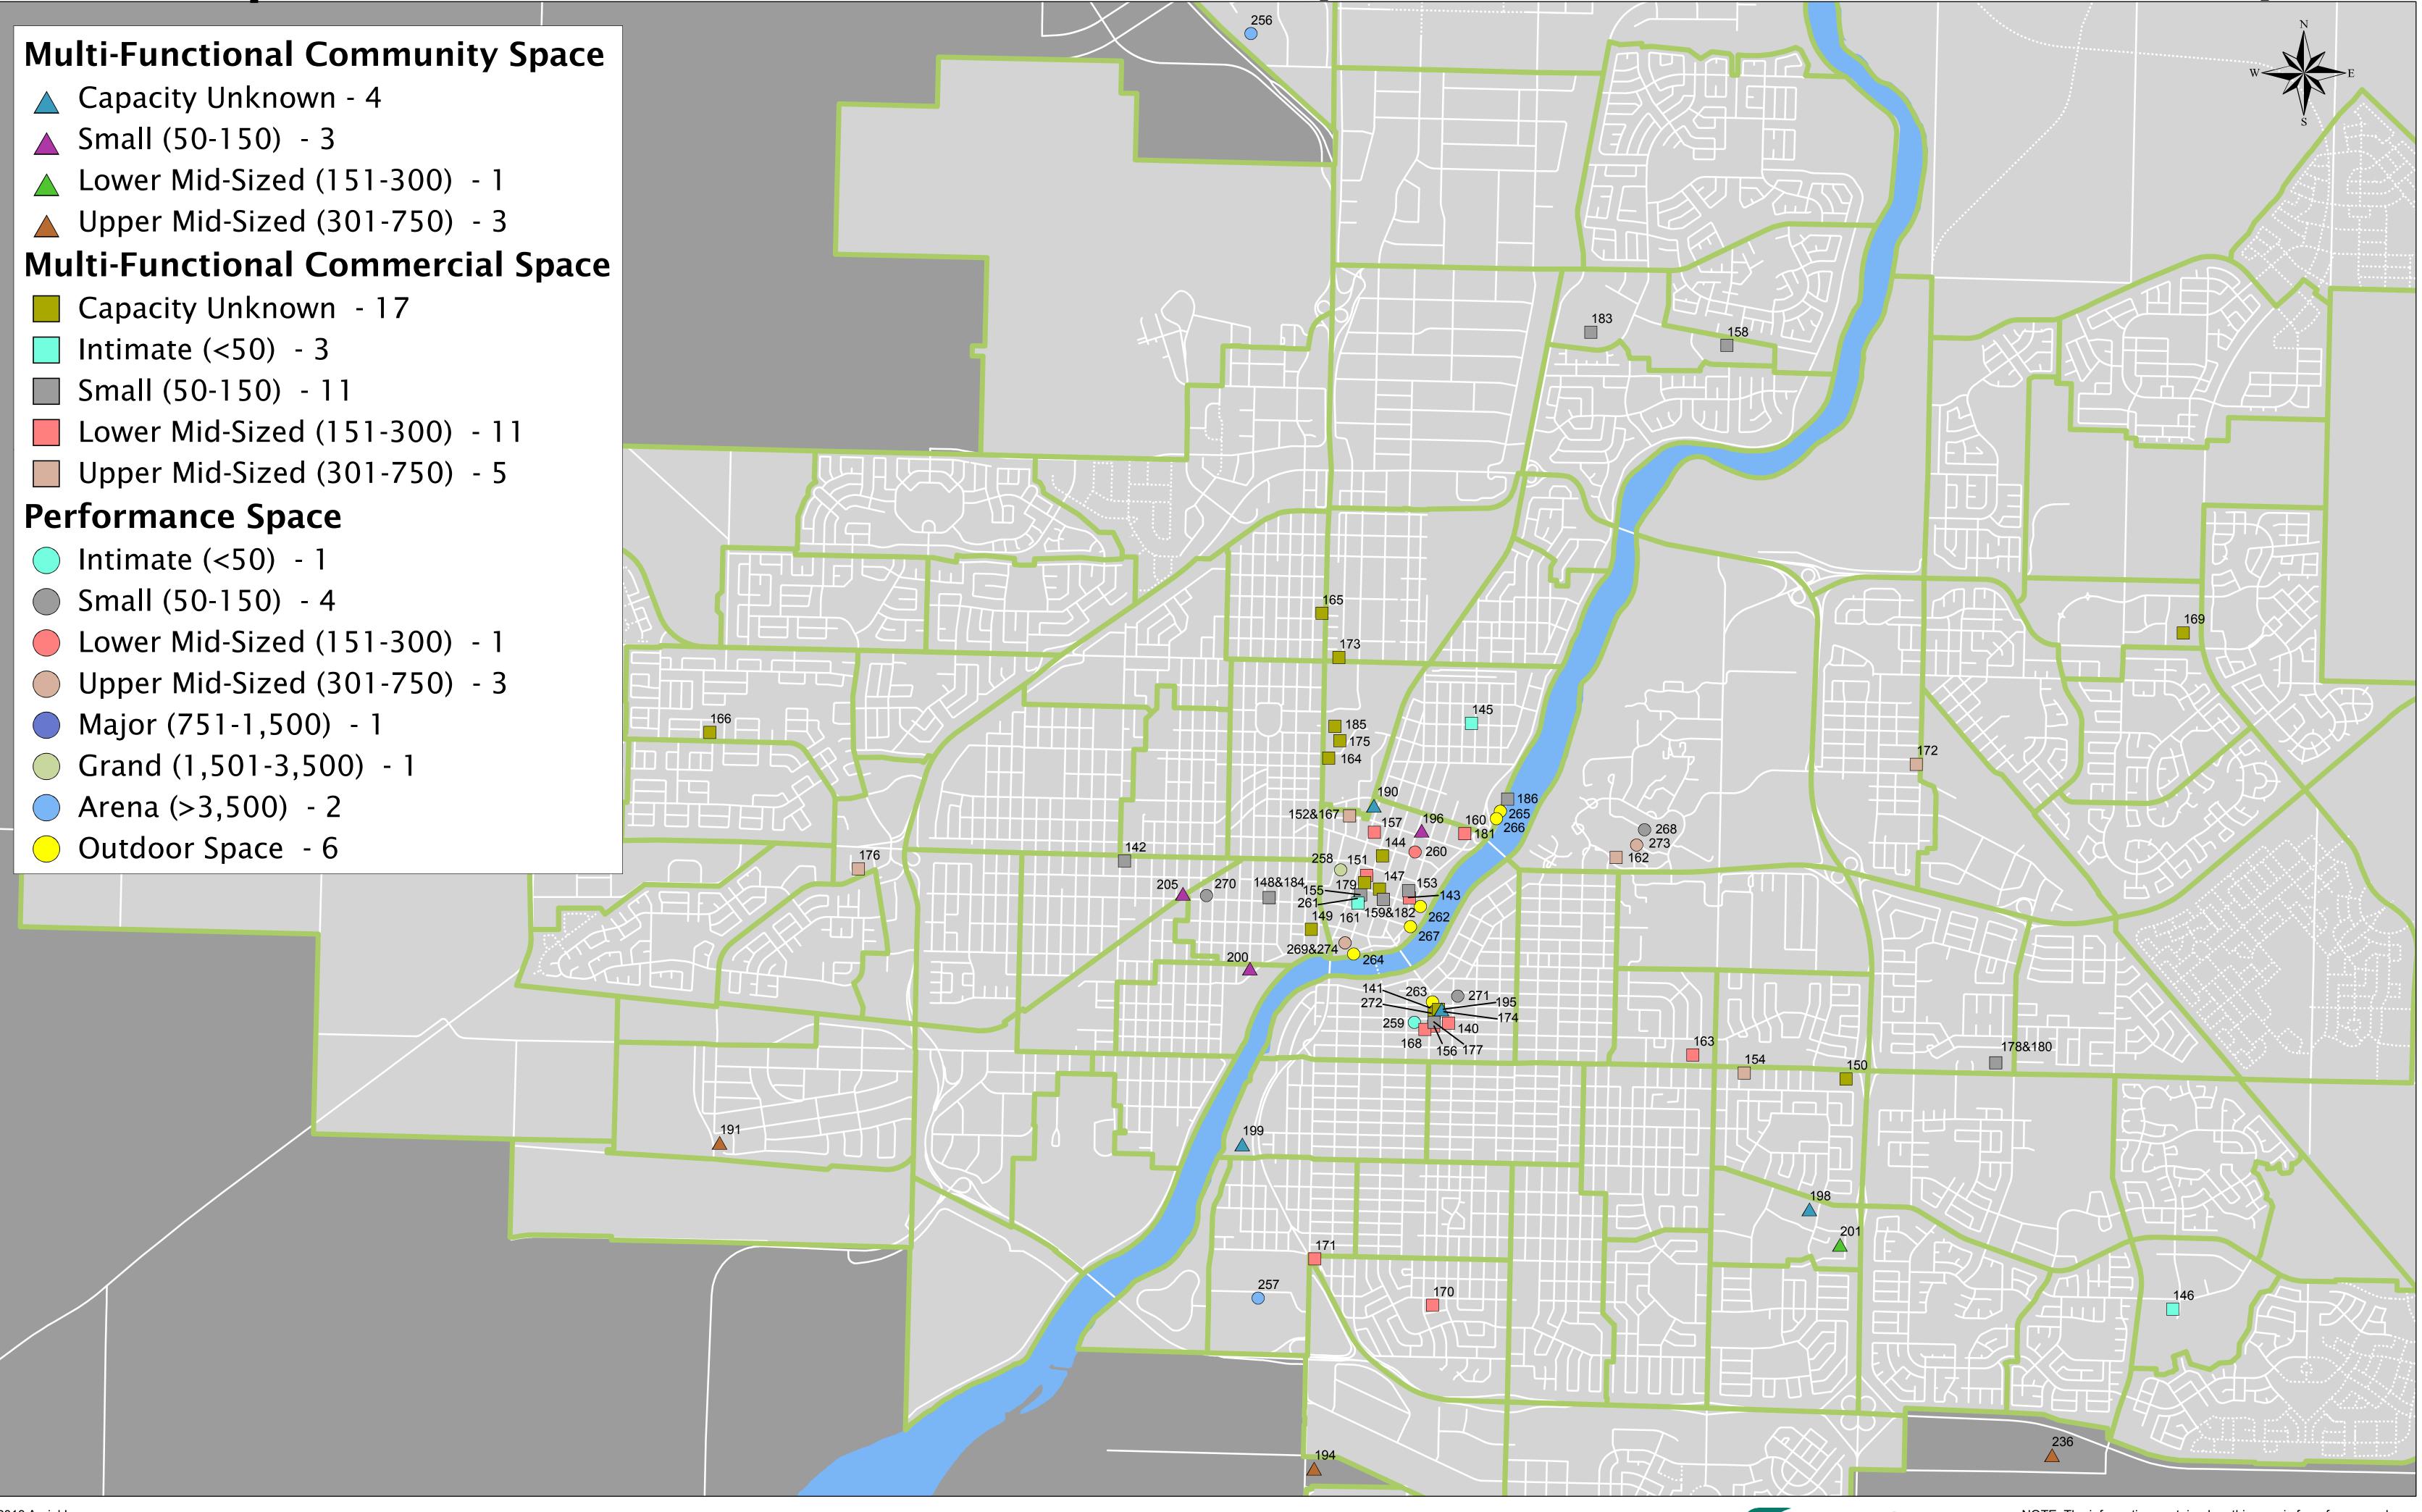

### **Exhibition Spaces**

2013 Aerial Image November 2014 N:\Planning\ESRI\Requests\City\_planning\ Cultural\_Mapping\_Project\_2014y\Cultural\_Mapping.mxd