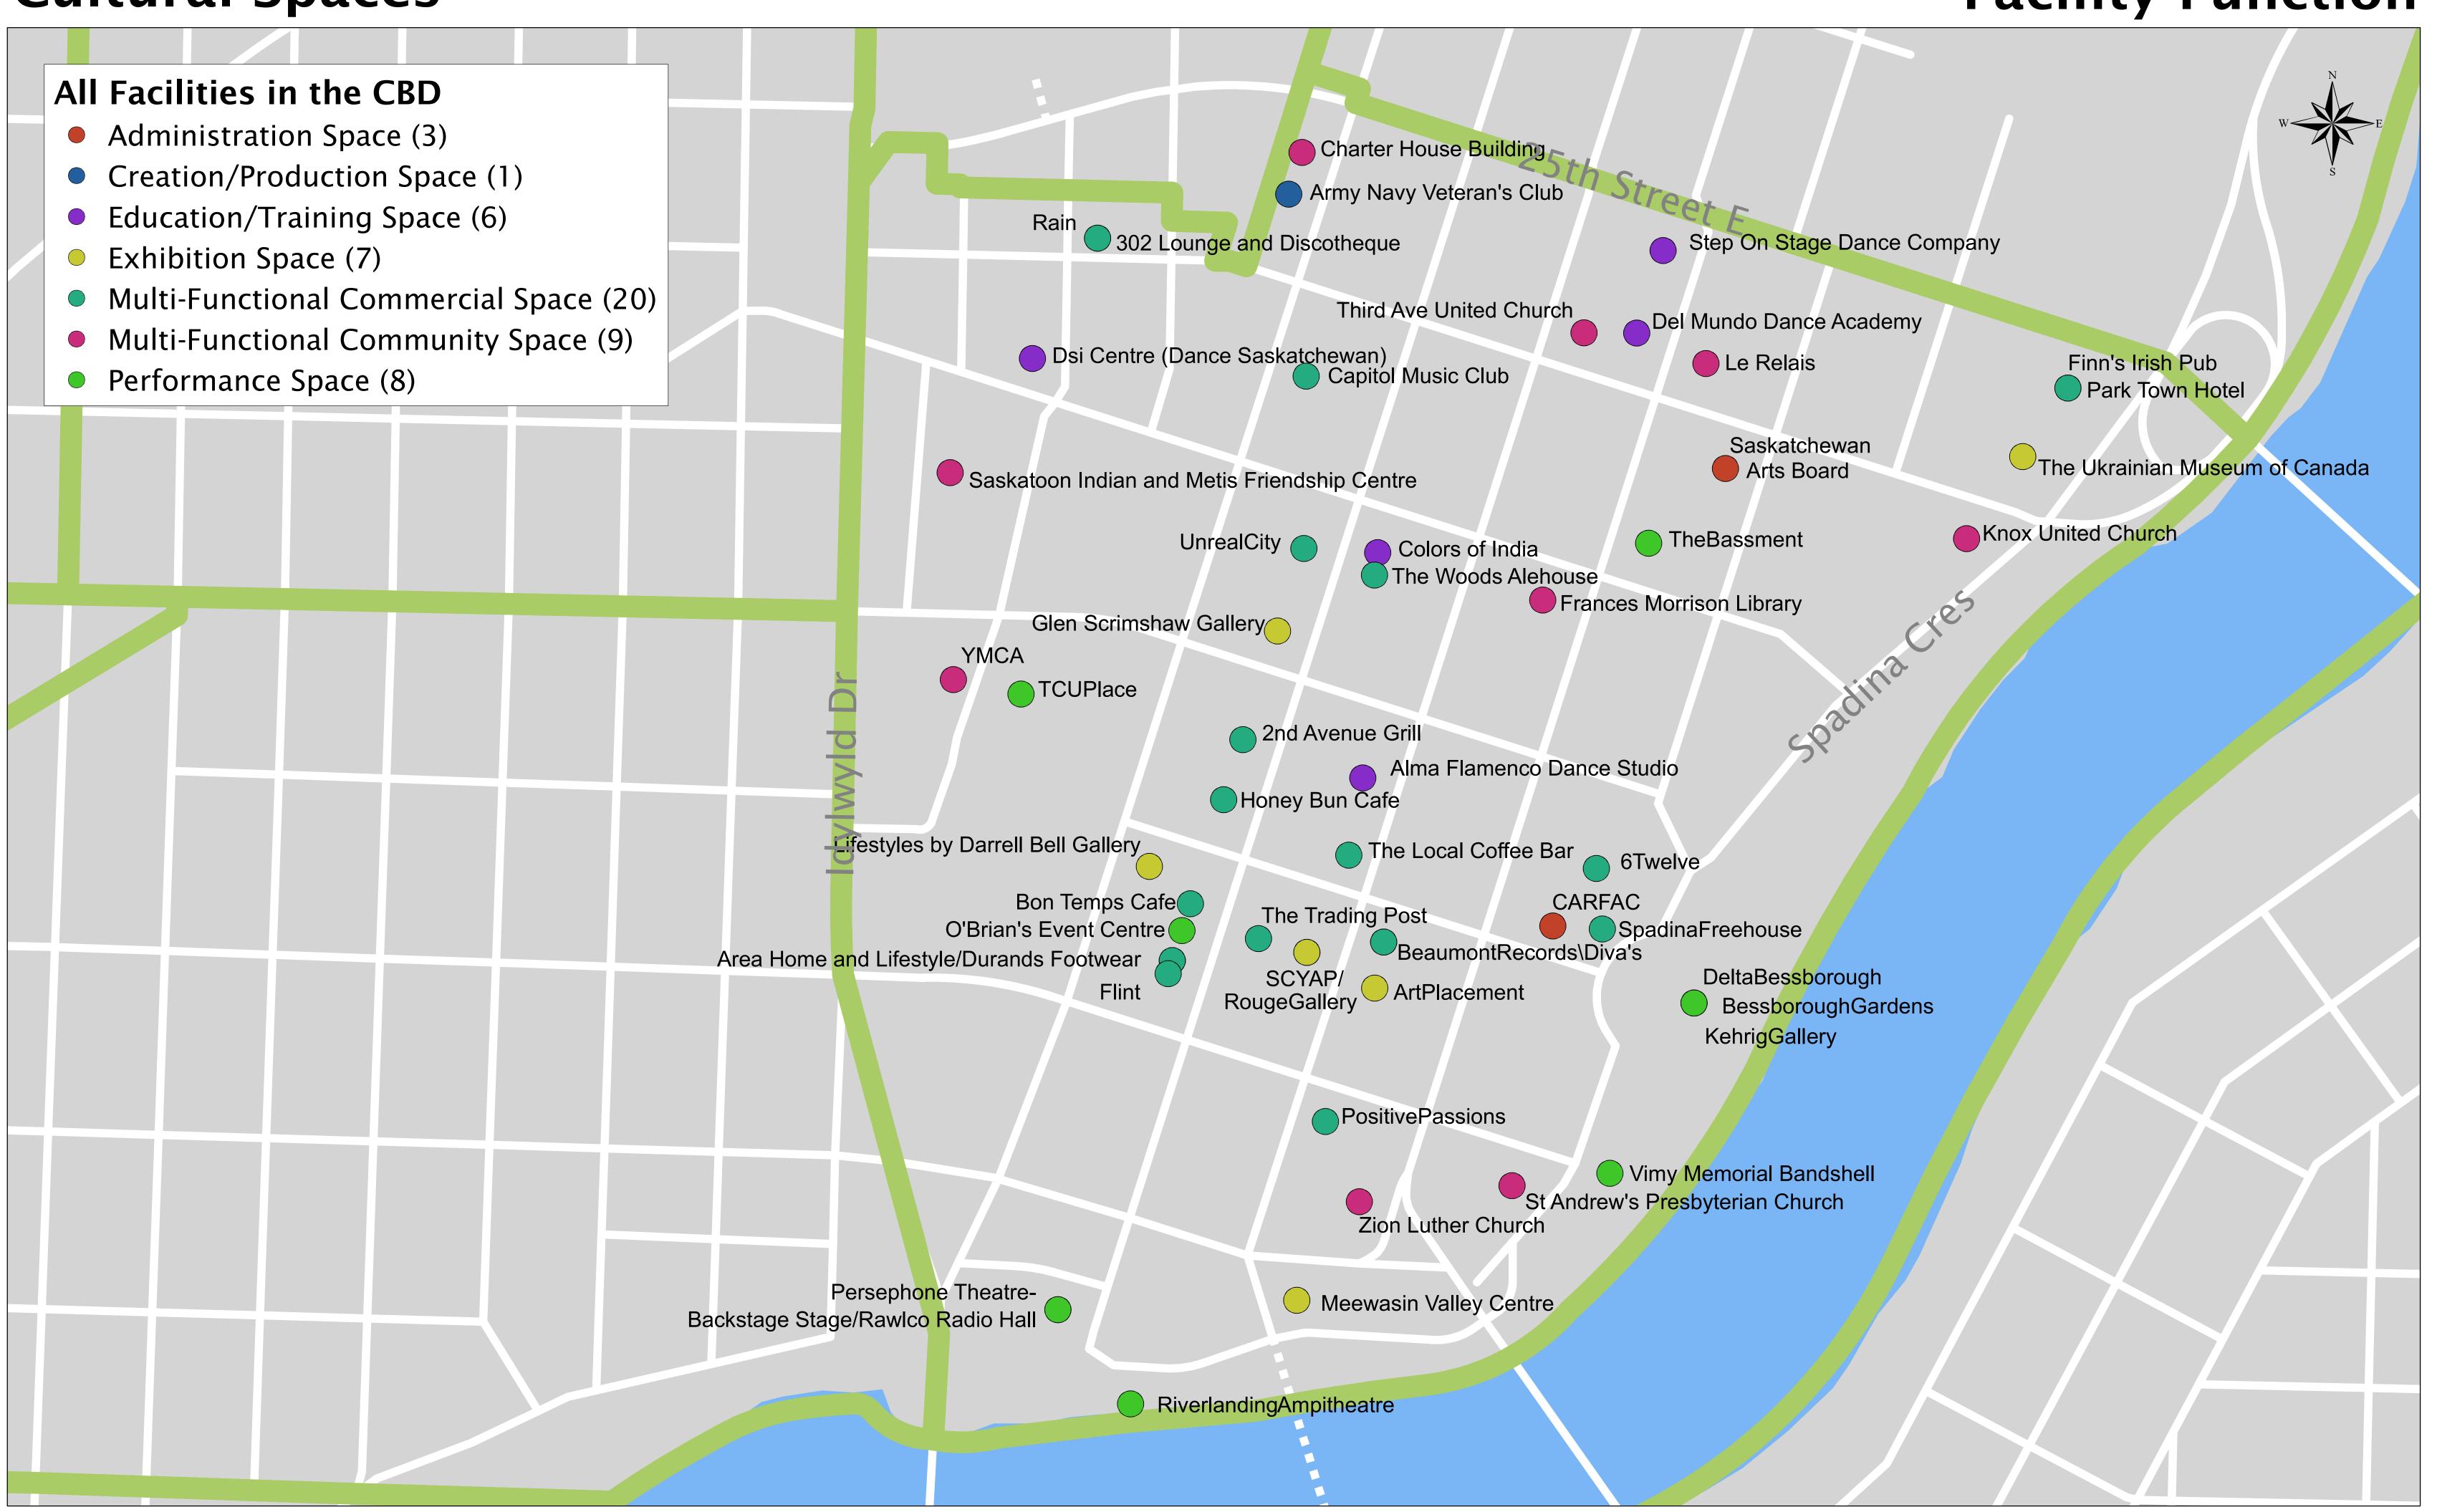

# **Community, Commercial and Performance Spaces**

2013 Aerial Image November 2014 N:\Planning\ESRI\Requests\City\_planning\ Cultural\_Mapping\_Project\_2014y\Cultural\_Mapping.mxd

City of Saskatoon Planning & Development