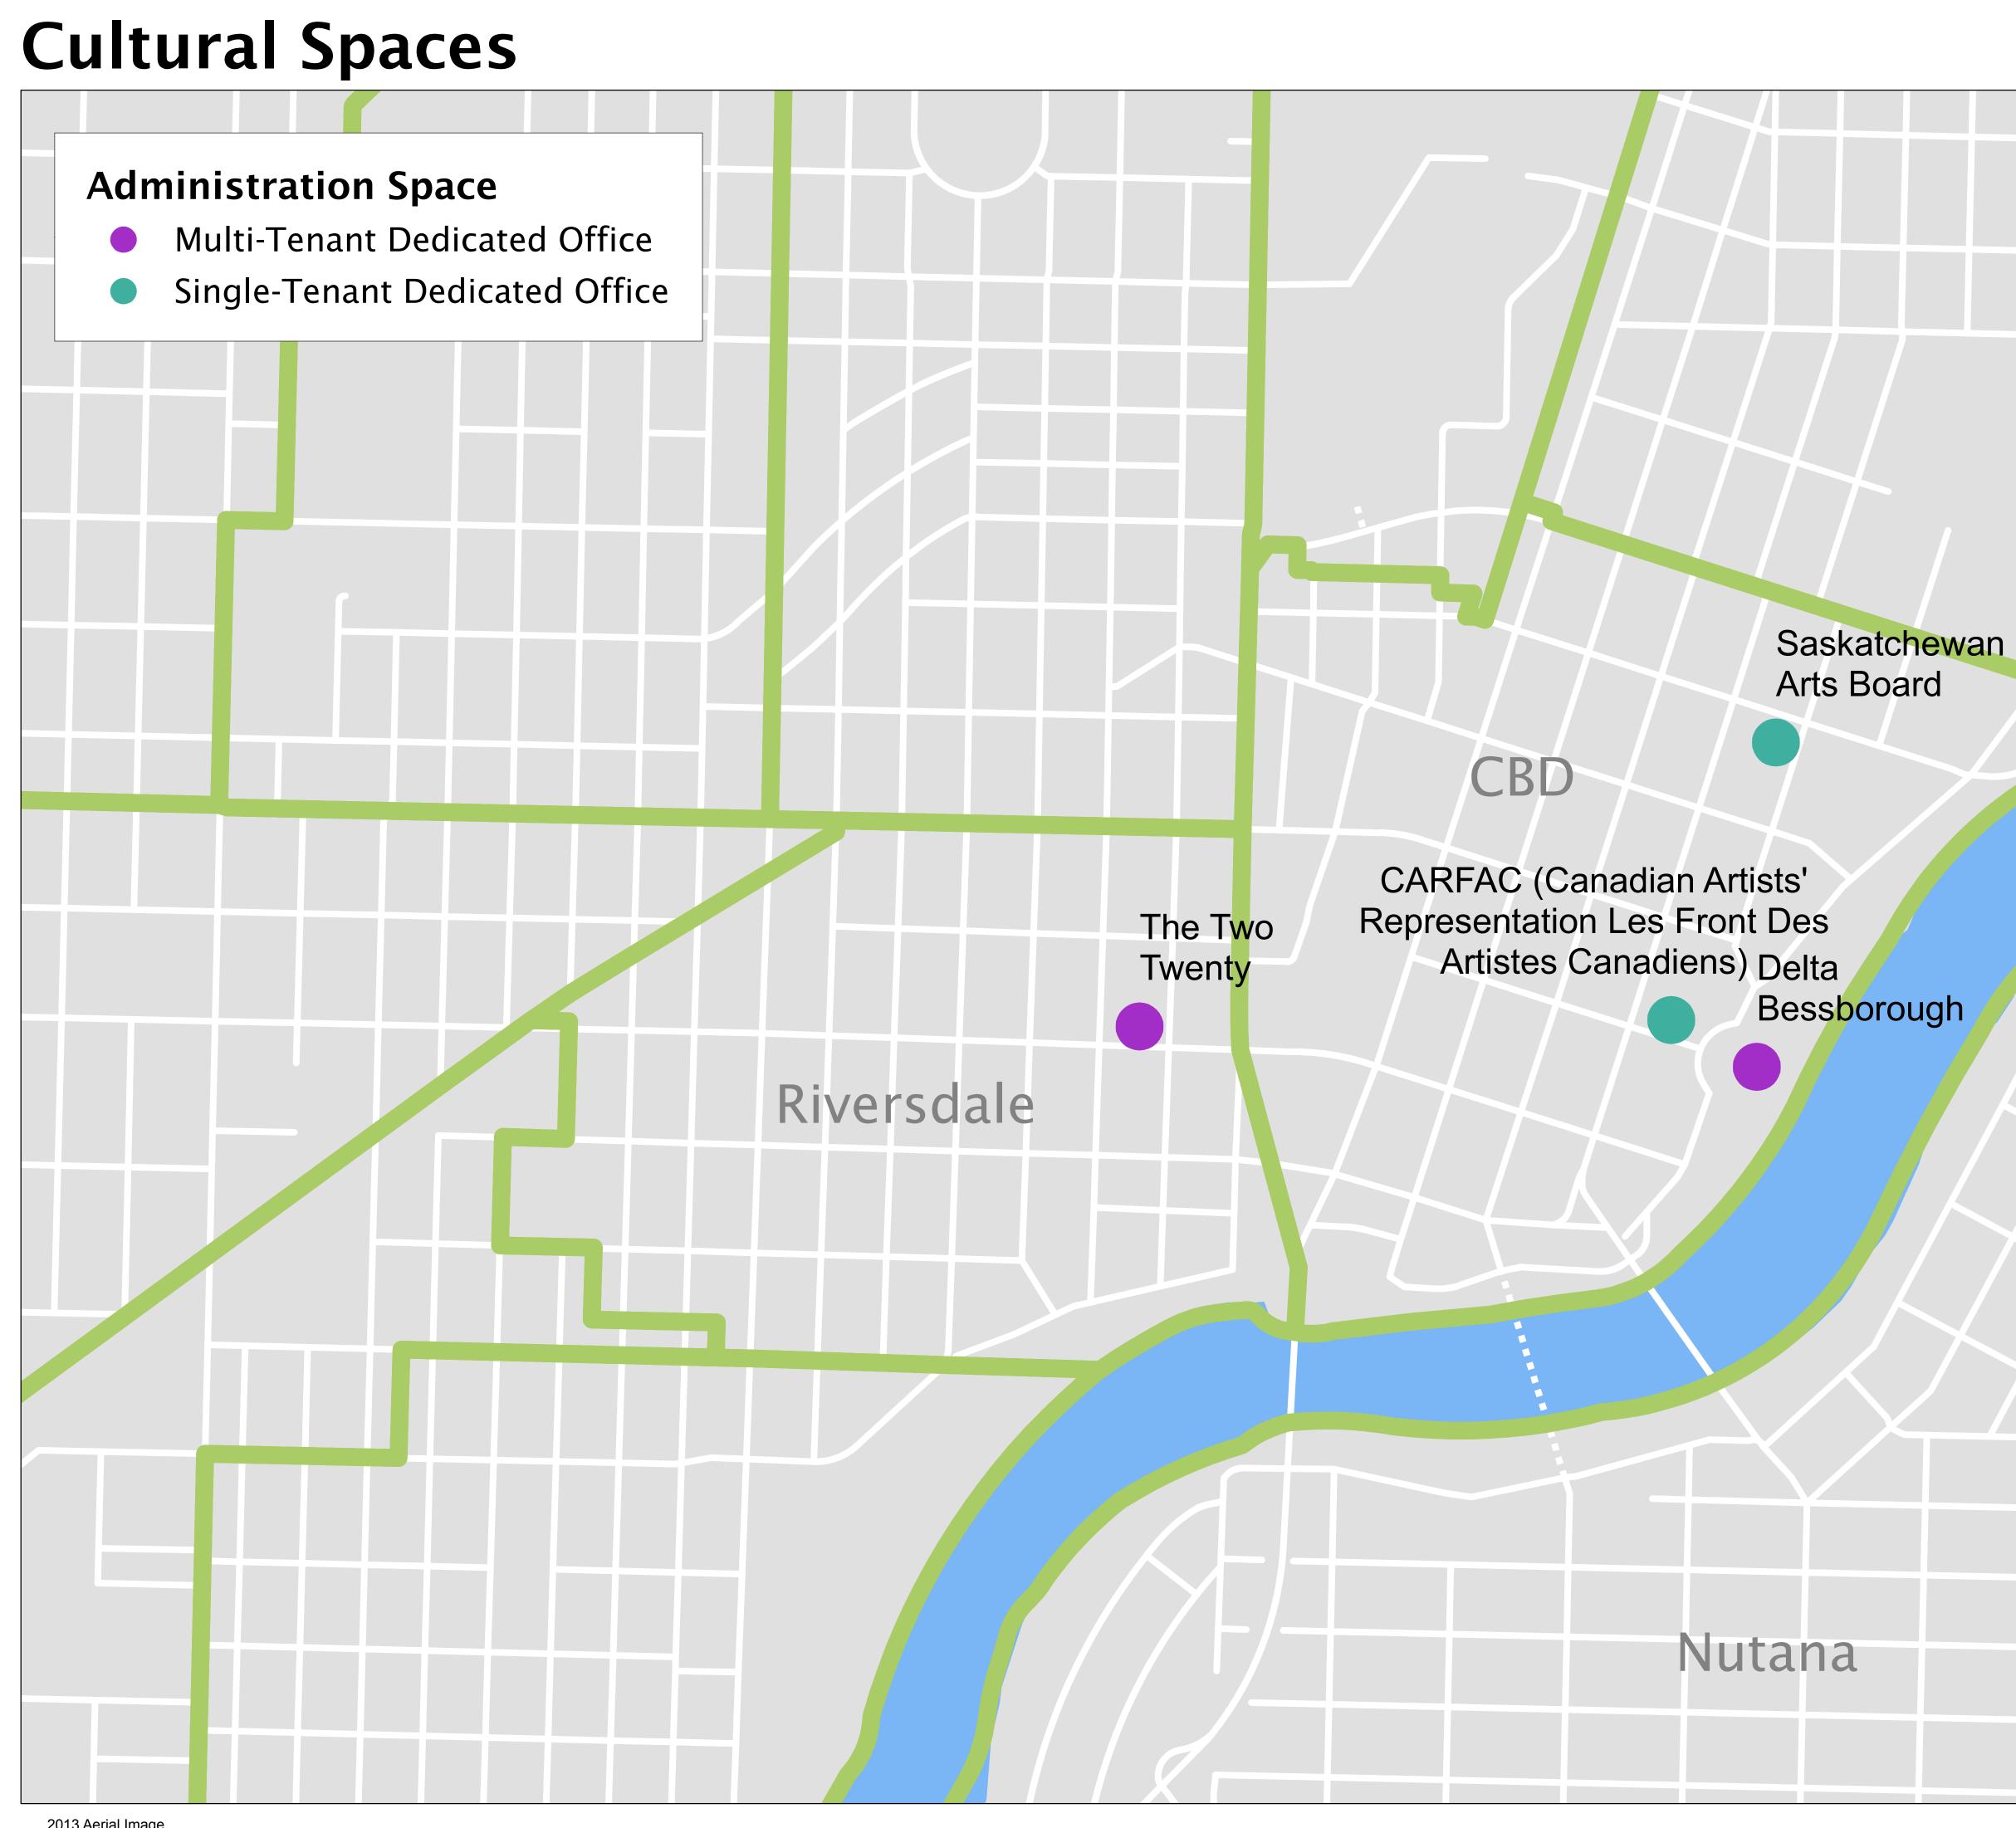

## **Facility Function**

City of Saskatoon Planning & Development





# **Facility Function**

City of Saskatoon Planning & Development



2013 Aerial Image November 2014 N:\Planning\ESRI\Requests\City\_planning\ Cultural\_Mapping\_Project\_2014y\Cultural\_Mapping.mxd

# **Facility Function**





# **Community, Commercial and Performance Spaces**





2013 Aerial Image November 2014 N:\Planning\ESRI\Requests\City\_planning\ Cultural\_Mapping\_Project\_2014y\Cultural\_Mapping.mxd

City of Saskatoon Planning & Development



### **Facility Function**

Prairie Lily Riverboat

The Potash Corporation Community Stage

The Stuart Olson Festival Main Stage





### **Exhibition Spaces**





2013 Aerial Image November 2014 N:\Planning\ESRI\Requests\City\_planning\ Cultural\_Mapping\_Project\_2014y\Cultural\_Mapping.mxd

#### **Facility Type**







### Facility Function (with Bus Routes)





# **Facility Function**

|                |                                | W V E |   |
|----------------|--------------------------------|-------|---|
|                |                                |       |   |
|                |                                |       |   |
| re)            |                                |       |   |
|                |                                |       |   |
|                |                                |       | ז |
| tre<br>ty of K | oimisis Tis Theotokou of Saska | atoon |   |
|                | 8th Street                     |