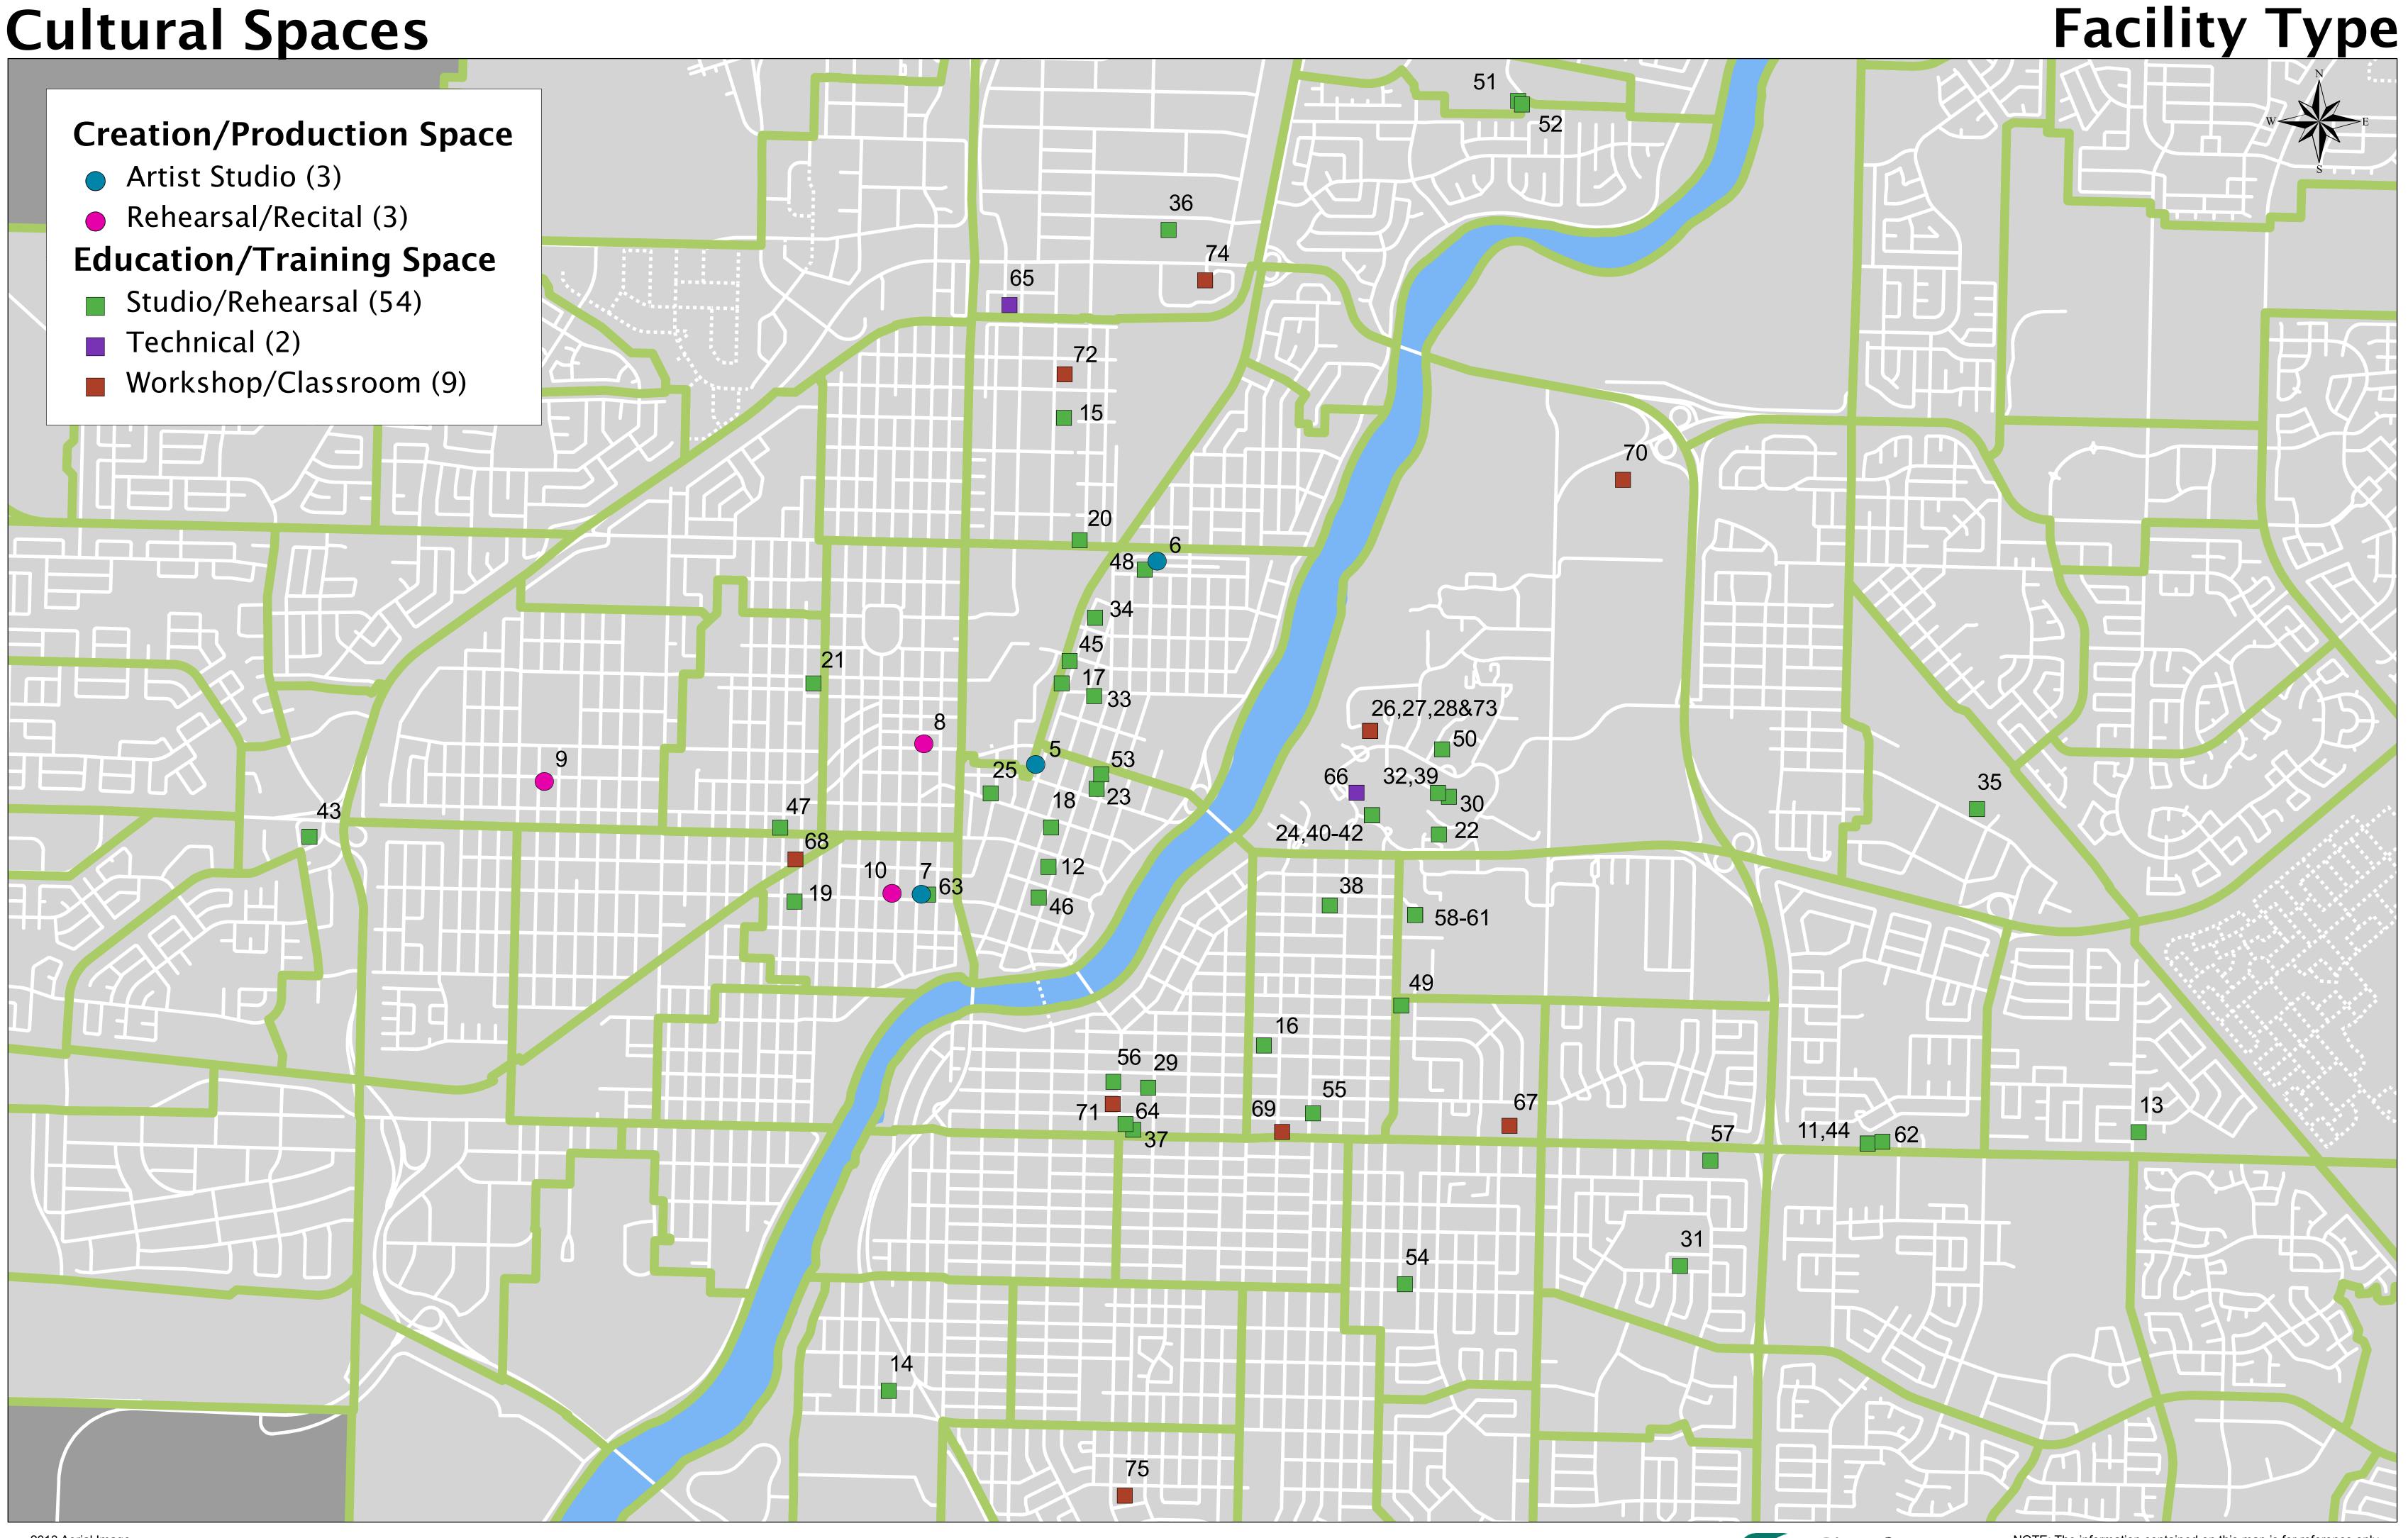

## **Facility Function**

City of Saskatoon Planning & Development





# **Facility Function**

City of Saskatoon Planning & Development



2013 Aerial Image November 2014 N:\Planning\ESRI\Requests\City\_planning\ Cultural\_Mapping\_Project\_2014y\Cultural\_Mapping.mxd

# **Facility Function**





# **Community, Commercial and Performance Spaces**





2013 Aerial Image November 2014 N:\Planning\ESRI\Requests\City\_planning\ Cultural\_Mapping\_Project\_2014y\Cultural\_Mapping.mxd

City of Saskatoon Planning & Development



### **Facility Function**

Prairie Lily Riverboat

The Potash Corporation Community Stage

The Stuart Olson Festival Main Stage





### **Exhibition Spaces**





2013 Aerial Image November 2014 N:\Planning\ESRI\Requests\City\_planning\ Cultural\_Mapping\_Project\_2014y\Cultural\_Mapping.mxd

#### **Facility Type**







### Facility Function (with Bus Routes)





# **Facility Function**

|                |                                | W V E |   |
|----------------|--------------------------------|-------|---|
|                |                                |       |   |
|                |