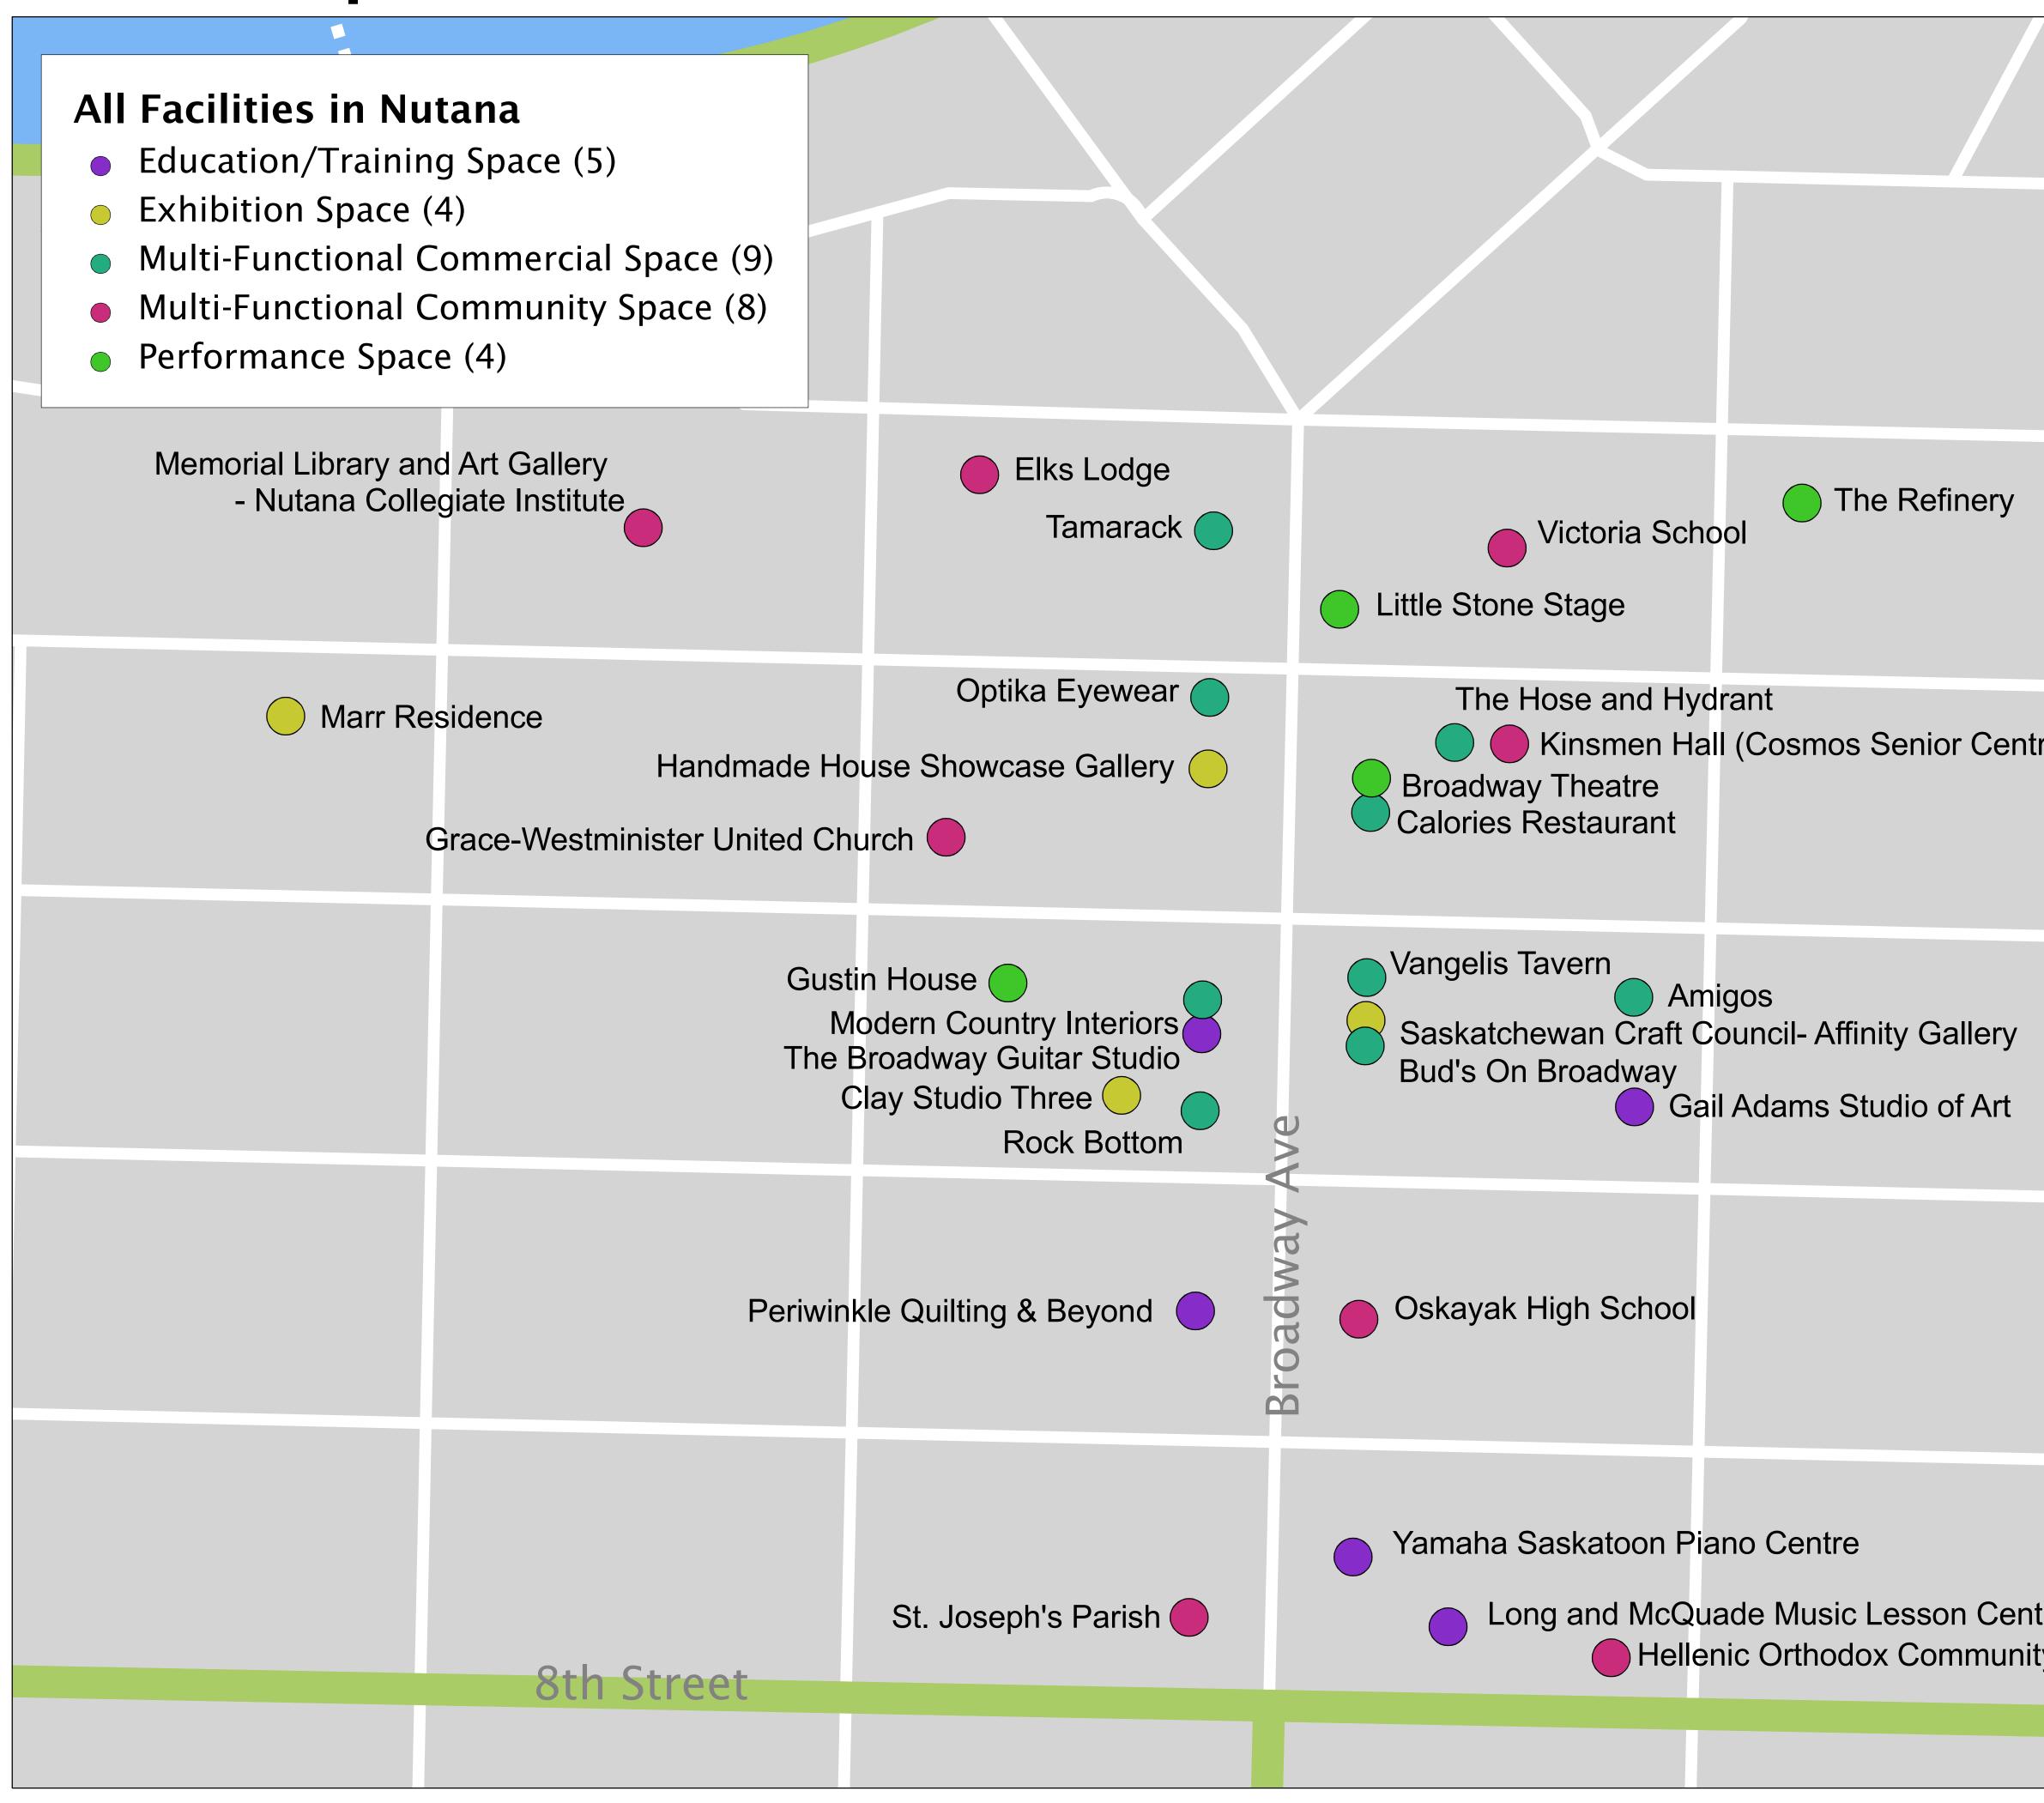

# **Community, Commercial and Performance Spaces**

2013 Aerial Image November 2014 N:\Planning\ESRI\Requests\City\_planning\ Cultural\_Mapping\_Project\_2014y\Cultural\_Mapping.mxd

City of Saskatoon Planning & Development

# **Facility Function**

|                |                                | W V E |   |
|----------------|--------------------------------|-------|---|
|                |                                |       |   |
|                |                                |       |   |
| re)            |                                |       |   |
|                |                                |       |   |
|                |                                |       | ז |
| tre<br>ty of K | oimisis Tis Theotokou of Saska | atoon |   |
|                | 8th Street                     |       |   |
|                |                                |       |   |