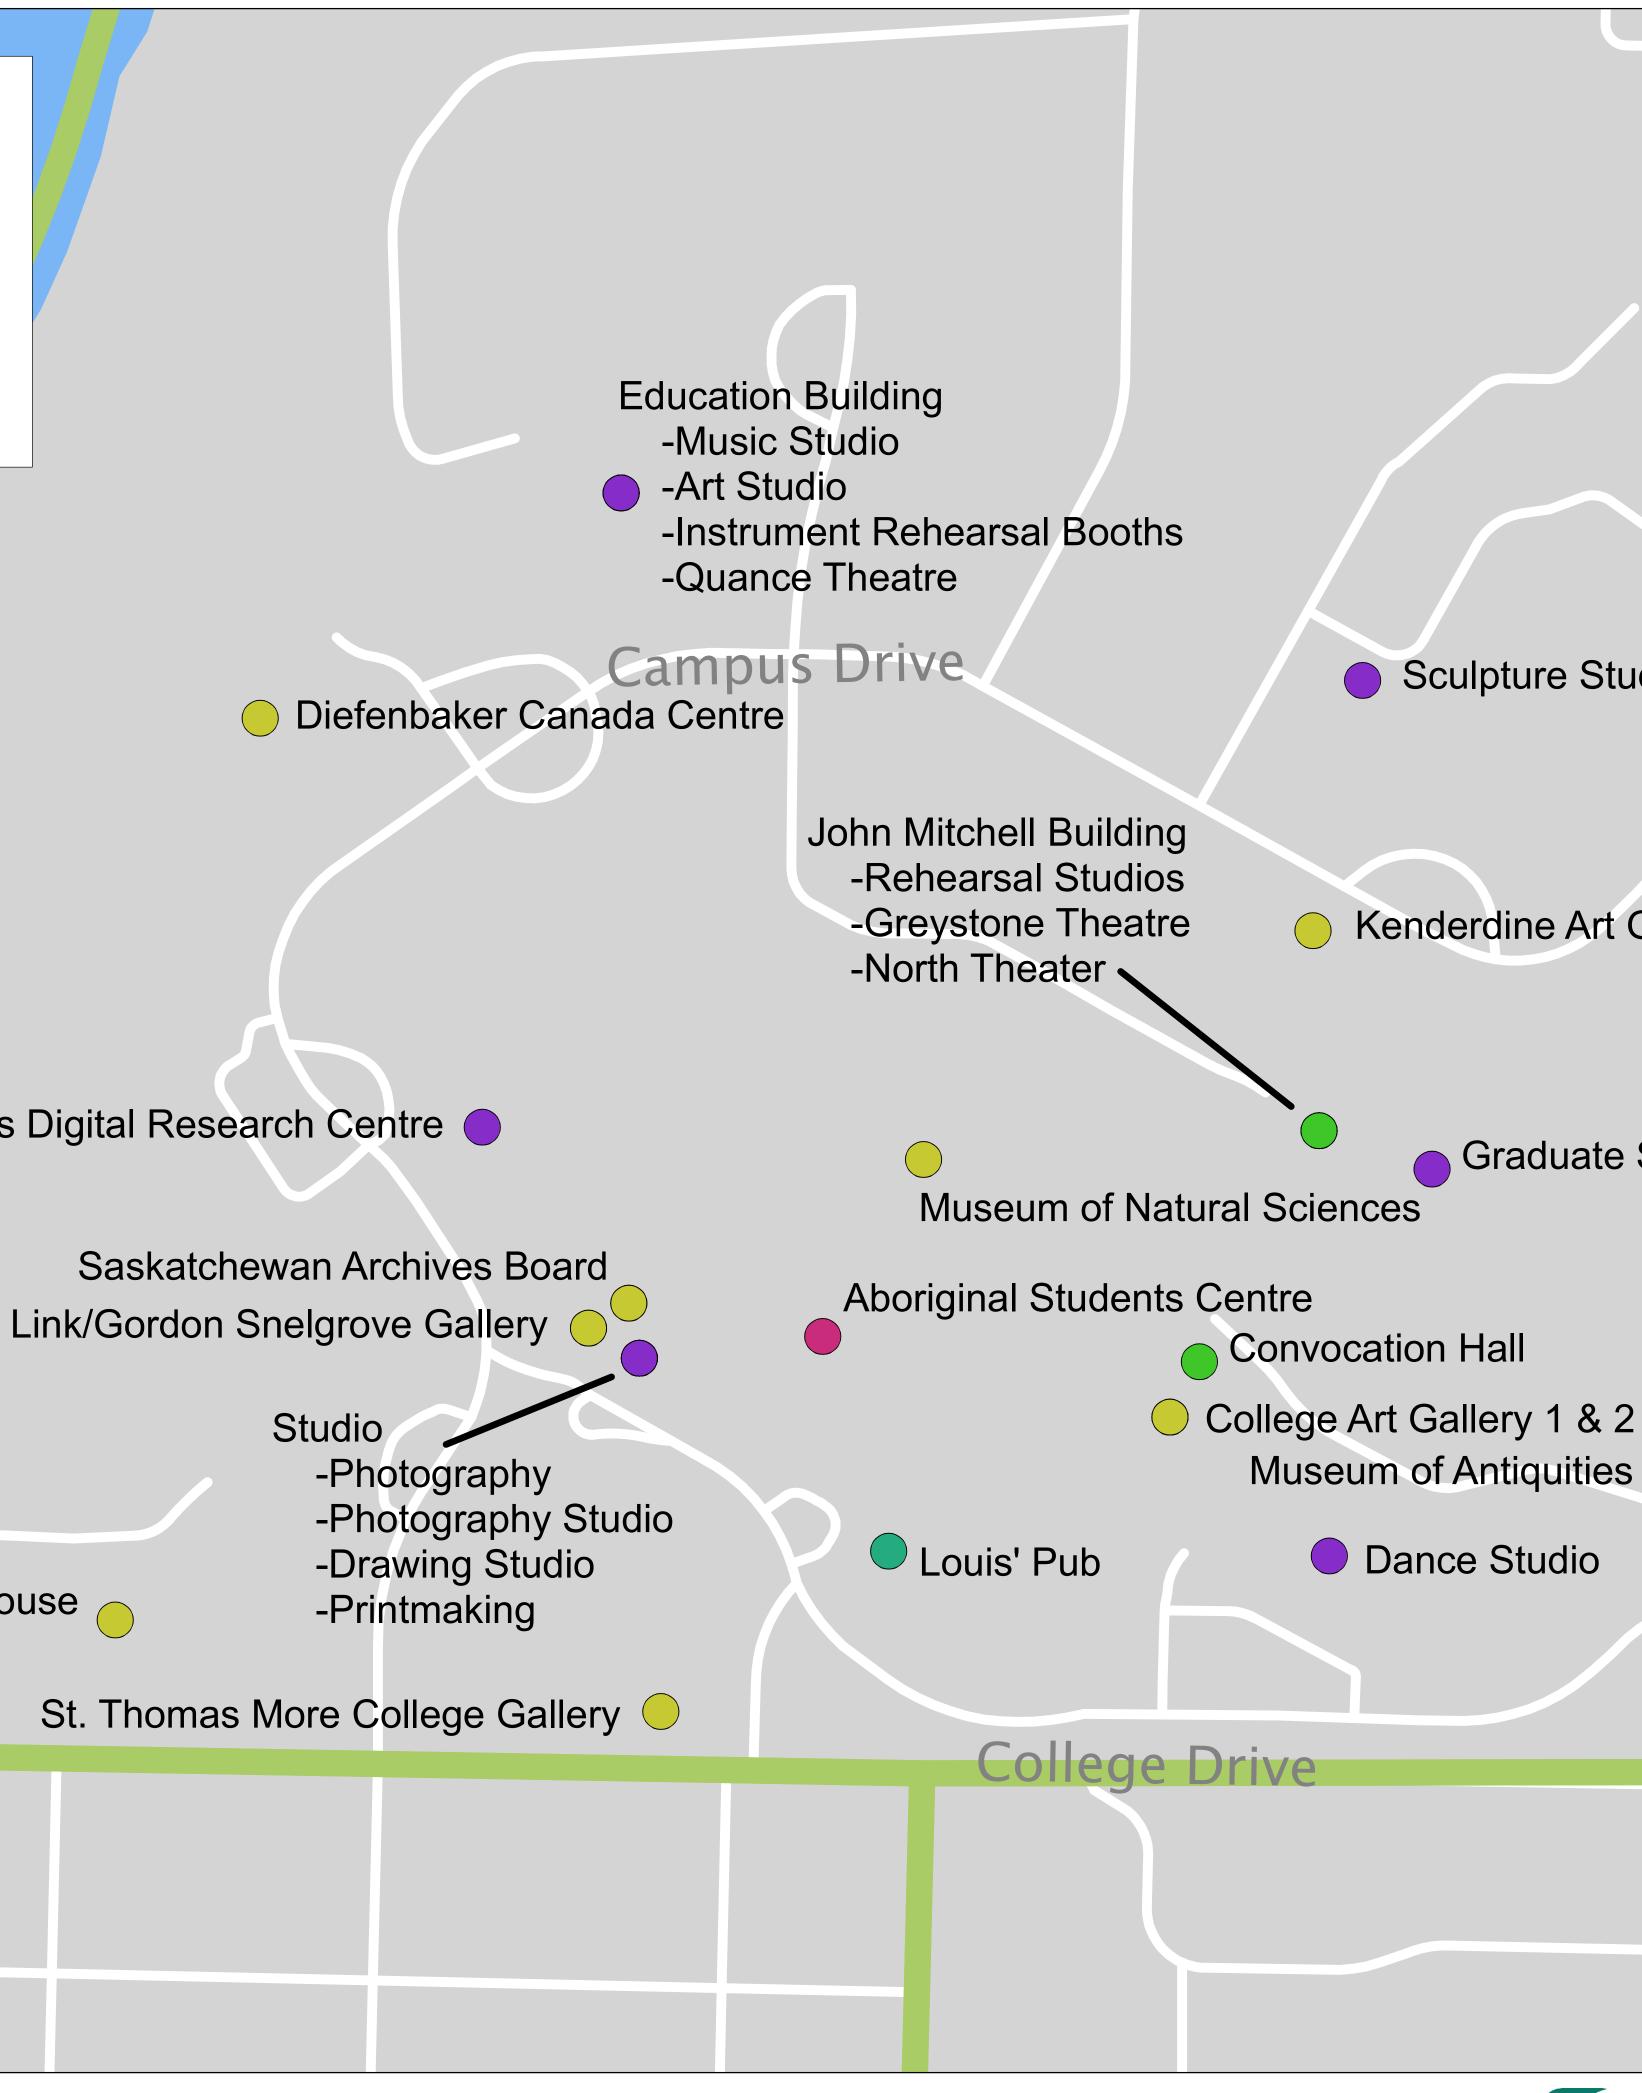

#### All Facilities at the University

- Education/Training Space (14)
- Exhibition Space (12)
- Multi-Functional Commercial Space (1)
- Multi-Functional Community Space (1)
- Performance Space (2)

The Humanities and Fine Arts Digital Research Centre

# **Facility Function**

Sculpture Studio

Kenderdine Art Gallery

Graduate Studios