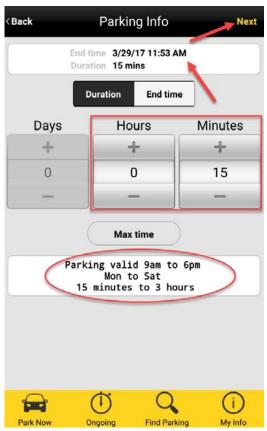

Once you've selected zone **6001** for Saskatoon, you need to select how much time you'd like to pay for.

The description of the of the zone is located towards the bottom of the page and is as follows:

Parking valid 9am to 6pm Mon to Sat 15 minutes to 3 hours

You can select time in 15 minute increments or by the hour, which you can do by clicking on the + below Hours & Minutes. As you add time, you will see the End time change at the top of the screen. Once you're satisfied with your time, click on Next towards the top right of the page.