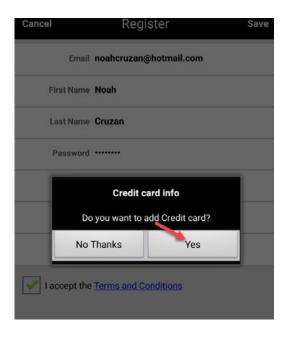

After you click Save from the account creation page, you will be prompted to add a credit card for your **WayToPark** account. Click on **Yes** to proceed to the next page.

Fill out each of the following fields to store your credit card within **WayToPark**.