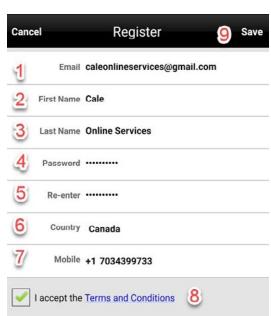

Once you have downloaded the app to your smartphone, you will need to create a new account.

Click on the 'Create New Account', as seen on the screenshot to the right.

You can then create a **WayToPark** user account by entering the information described below.

- 1. Email Address
- 2. First Name
- 3. Last Name
- 4. Password
- 5. Confirm Password
- 6. Country (Chose Canada)
- 7. Enter Mobile Number
- 8. Check the 'I accept the Terms and Conditions' checkbox
- 9. Click the Save button to the top right