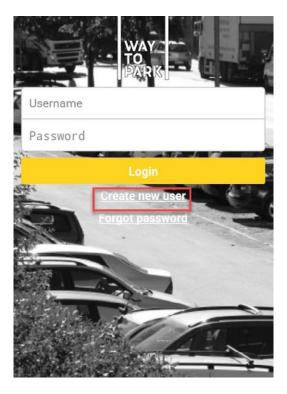

Once you have downloaded the app to your smartphone, you will need to create a new account.

Click on the 'Create New Account', as seen on the screenshot to the right.

You can then create a **WayToPark** user account by entering the information described below.