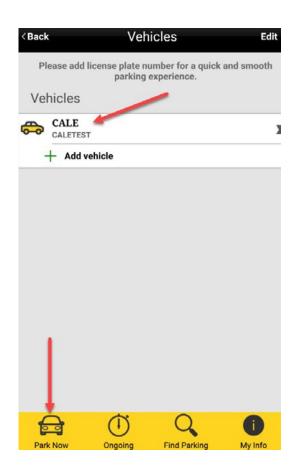

Click on the 'My info' link to the bottom right of this page, as referenced in the screenshot to the right.

Next click on 'Vehicles' to proceed to add a license plate to your WayToPark account.

Click on 'Add vehicle'.

Once you have added the license plate, you will see your vehicle(s) listed. You can add additional vehicles, edit your vehicles or even remove vehicles on this page.

Once you have the vehicles entered that you will be parking with, you can proceed to click on 'Park Now', which is located to the bottom left of the app.