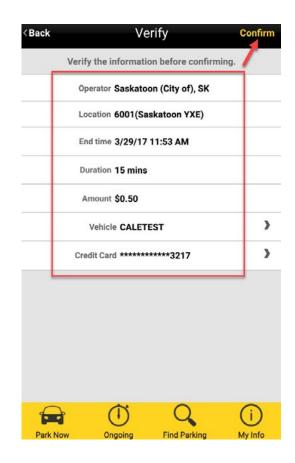

On the next page, you will need to confirm all of the information you have selected to this point is correct.

Please confirm the zone is in fact zone **6001**, the end time is correct, you've chosen the correct vehicle and which credit card you're using to pay.

Please note that this is the last page available to change any information if necessary.

Once you have confirmed all information in the screenshot to the right, click on the 'Confirm' button to top right. This will begin your parking session.