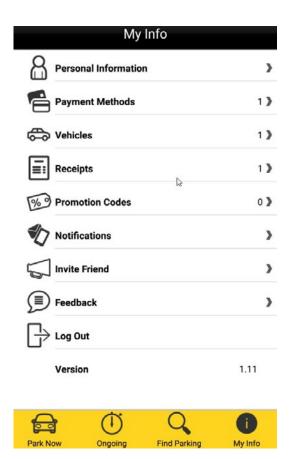

Click on the 'My info' link to the bottom right of this page, as referenced in the screenshot to the right.

Next click on 'Vehicles' to proceed to add a license plate to your WayToPark account.

Click on 'Add vehicle'.

**Personal Information** – Update your personal information.

Payment Methods – Add, edit or delete credit cards.

Vehicles - Add, edit or delete vehicles.

**Receipts** – Retrieve receipts from parking sessions.

**Promotion Codes** – Contact City about promotion codes.

**Notifications** – Control your notifications for parking sessions.

Invite Friend – Invite a friend to WayToPark!

Feedback – Leave feedback on WayToPark!

Log Out – Log out of app.