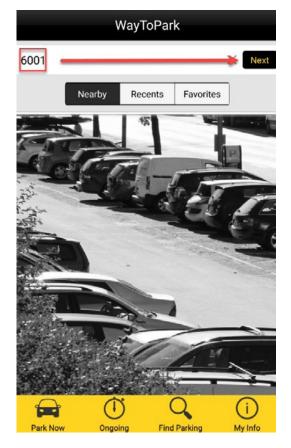

Once you're on the **Park Now** screen, enter in the zone number for Saskatoon, which is **6001**, followed by clicking on **Next**.

You can also use the 'Find Parking' option to see all of the available zones on a map. If you have location services enabled on your smartphone, you will see the Saskatoon WayToPark zones to park in.