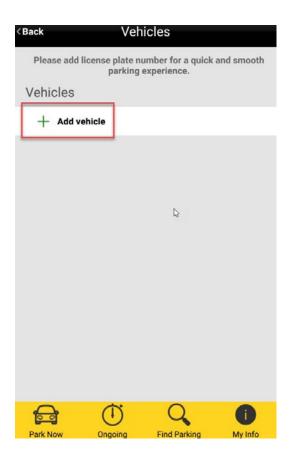

Click on the 'My info' link to the bottom right of this page, as referenced in the screenshot to the right.

Next click on 'Vehicles' to proceed to add a license plate to your WayToPark account.

Click on 'Add vehicle'.

Next enter in the following information.

- 1. Name of license plate to save within the **WayToPark** app.
- 2. License plate
- 3. Default vehicle (check if this will be the default license plate)
- 4. Click the 'Done' button to the top right.