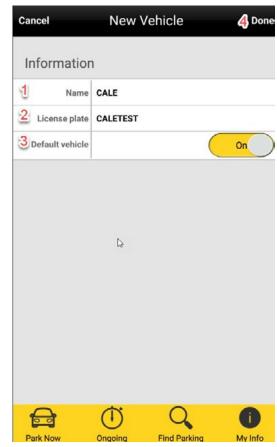

Next enter in the following information.

- 1. Name of license plate to save within the **WayToPark** app.
- 2. License plate
- 3. Default vehicle (check if this will be the default license plate)
- 4. Click the 'Done' button to the top right.