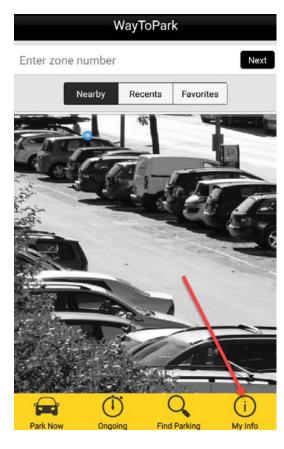

Click on the 'My info' link to the bottom right of this page, as referenced in the screenshot to the right.

Next click on 'Vehicles' to proceed to add a license plate to your WayToPark account.

Click on 'Add vehicle'.