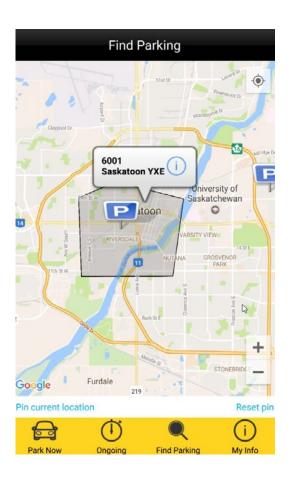

Once you're on the **Park Now** screen, enter in the zone number for Saskatoon, which is **6001**, followed by clicking on **Next**.

You can also use the 'Find Parking' option to see all of the available zones on a map. If you have location services enabled on your smartphone, you will see the Saskatoon WayToPark zones to park in.