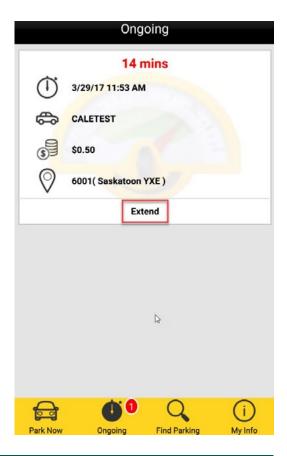

Once you begin your parking session, you will be redirected to the 'Ongoing' parking sessions, which will show each of the active parking sessions that you have created. This will show you how many minutes you have remaining in each parking session as well.

You can also choose to extend any of the parking sessions by clicking on the 'Extend' option located towards the bottom of the parking session.

Now that you know how to create a parking session, please take some time to review the other options within the 'My Info' section, including the following: