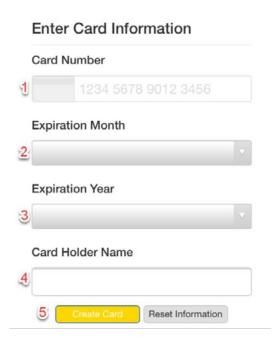

After you click Save from the account creation page, you will be prompted to add a credit card for your **WayToPark** account. Click on **Yes** to proceed to the next page.

Fill out each of the following fields to store your credit card within **WayToPark**.

- 1. Card Number
- 2. Expiration Month
- 3. Expiration Year
- 4. Card Holder Name
- 5. Lastly click 'Create Card' to continue.

After you create your credit card, you will be returned to the home screen of the app. Before selecting the zone to park in, you will need to add a license plate for your vehicle.