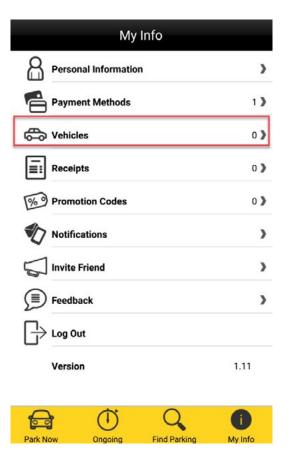

Click on the 'My info' link to the bottom right of this page, as referenced in the screenshot to the right.

Next click on 'Vehicles' to proceed to add a license plate to your WayToPark account.

Click on 'Add vehicle'.