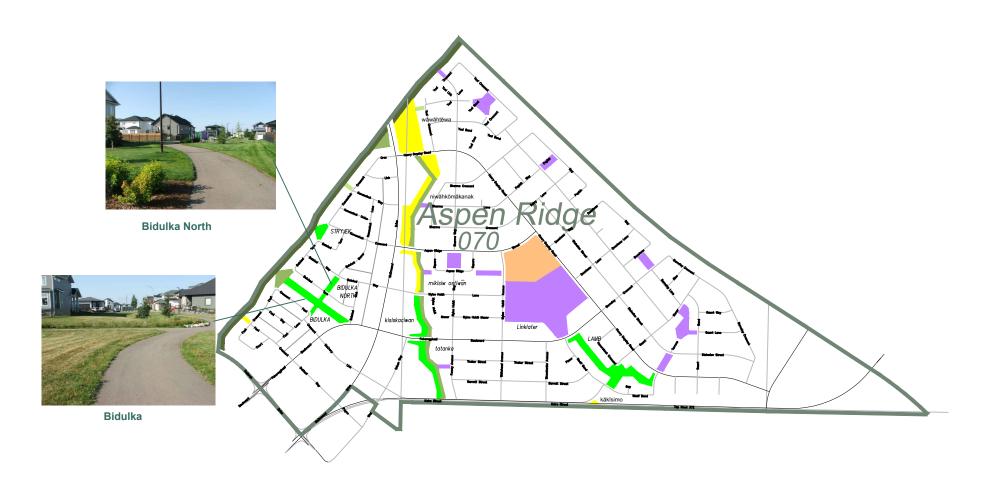

## ASPEN RIDGE A

|                                                     |                           |             | SPORTING FACILITIES |      |                  |        |     |       | SEASONAL ACTIVITIES |        |   |      |      | ′ /    |         |         | ITN                                        | ESS         |                                 |                  |
|-----------------------------------------------------|---------------------------|-------------|---------------------|------|------------------|--------|-----|-------|---------------------|--------|---|------|------|--------|---------|---------|--------------------------------------------|-------------|---------------------------------|------------------|
| BASIC INFORMATION                                   |                           | BALL        | BASKETT             | FB   | SOCCE            | X      |     | PADDI |                     | SWIMMA | - | RINI | /    | HORSEC | 70BOGG4 | TIM ONN | (N) (A) (A) (A) (A) (A) (A) (A) (A) (A) (A | SK1 7R411.2 | AMENITIES                       | <b>.</b>         |
| PARK NAME                                           | ADDRESS                   | BAL<br>DIAM | BASK                | SK47 | 09/<br>2008<br>- | 7EMMIS | 70/ | PADE  | SPRAY               | SWILL  |   | 250  | PLAY | HORS   | 7080    | A STATE | WALKING<br>PATHO                           | SKI1        | ADDITIONAL                      | SPECIAL FEATURES |
| Bidulka                                             | 107 Pohorecky<br>Crescent |             |                     |      |                  |        |     |       |                     |        |   |      |      |        |         |         |                                            |             | Benches, Lighting, Bike Racks   |                  |
| Bidulka North                                       | 419 Atton Crescent        |             |                     |      |                  |        |     |       |                     |        |   |      |      |        |         |         |                                            |             | Benches, Lighting               |                  |
| Stryjek                                             | 655 Bolstad Turn          |             |                     |      |                  |        |     |       |                     |        |   |      |      |        |         |         |                                            |             | Benches                         |                  |
| tatanka                                             | 295 Kalra Street          |             |                     |      |                  |        |     |       |                     |        |   |      |      |        |         |         |                                            |             | Benches, Drainage Channel       |                  |
| kisiskâciwan<br>(Kih – sis – kah – chi - wan)       | 495 Feheregyhazi Blvd     |             |                     |      |                  |        |     |       |                     |        |   |      |      |        |         |         |                                            |             | Benches, Drainage Channel       |                  |
| mikisiw ostiwan<br>(Me – kih - siw Oh – stik - wan) | 195 Myles Heidt Lane      |             |                     |      |                  |        |     |       |                     |        |   |      |      |        |         |         |                                            |             | Under Construction              |                  |
| Lamb                                                | 155 Woolf Bend            |             |                     |      |                  |        |     |       |                     |        |   |      |      |        |         |         |                                            |             | Benches, Lighting, Picnic table |                  |

## City of Saskatoon **SPORTING SEASONAL** FITNESS **PLAY ACTIVITIES FACILITIES** TOBOGGAN HILL PLAYGROUND HORSESHOES SKATEBOARD **POOLS RINKS** BASKETBALL VOLLEYBALL SWIMMING PADDLING OUTDOOR SOCCER **BASIC INFORMATION** MOOOR TENMIS **AMENITIES** SPRAY **SPECIAL PARK NAME ADDRESS** ADDITIONAL **FEATURES** kîwêtin greenway 4601 McOrmond Dr Under Construction (Kee - wee -- tin) kākīsimo Kalra St Under Construction (Kah-kiss-sim-mow) wāwāhtēwa 105 Henry Dayday Rd Under Construction (Wah - wah - tay -wuh) niwāhkōmākanak 105 Aspen Ridge St Under Construction (Ni - wah - ko - ma - kan - ak)Linklater Not available Future Construction