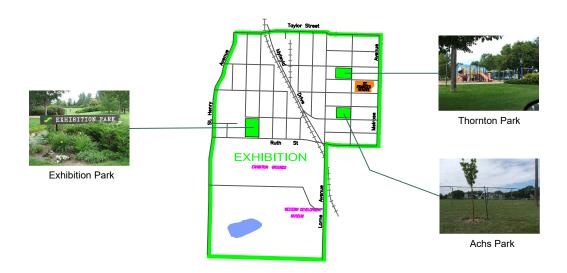

## EXHIBITION

|                                      |                     |              |        |                     |                   |         |        |       |        |                     |        |     |         |                        |                | 00                                                       | iskau                                    | 1011 |                                                        |   |
|--------------------------------------|---------------------|--------------|--------|---------------------|-------------------|---------|--------|-------|--------|---------------------|--------|-----|---------|------------------------|----------------|----------------------------------------------------------|------------------------------------------|------|--------------------------------------------------------|---|
| ,                                    |                     |              |        | SPORTING FACILITIES |                   |         |        |       |        | SEASONAL ACTIVITIES |        |     |         |                        | PLAY FITNE     |                                                          |                                          |      | ESS                                                    | 7 |
| BASIC INFORMATION  PARK NAME ADDRESS |                     | SOMO         | SK47FP | EOARD<br>FF         | ۲/ ا              | 104/64  | 7 BAUL |       | SWIMMA |                     | RINI   | /   | HORSECL | robo <sub>GGAA</sub> . | INING<br>INING | (N)                                                      | 18 18 18 18 18 18 18 18 18 18 18 18 18 1 |      |                                                        |   |
| PARK NAME                            | ADDRESS             | BALL<br>DIAM | BASK   | SKA7FE              | $S_{C_{G_{F_G}}}$ | 7E/W/Is | 700/   | PADDI | SpRAV  | SWIM                | WOO ON | 750 | 7/2/    | HORS                   | 7080           | \$ \$ \$ \$ \$ \$ \$ \$ \$ \$ \$ \$ \$ \$ \$ \$ \$ \$ \$ | PALA                                     | ٠/ . | ADDITIONAL SPECIAL FEATURE                             |   |
| Achs Park                            | 110 Elm Street      |              |        |                     |                   |         |        |       |        |                     |        |     |         |                        |                |                                                          |                                          |      | Parking, Benches Picnic Site                           |   |
| Exhibition Park                      | 2326 Herman Avenue  |              | 1      |                     |                   |         |        |       |        |                     |        |     |         |                        |                |                                                          |                                          |      | Parking, Benches Picnic Site                           |   |
| Thornton Park                        | 118 Isabella Street |              | 1      |                     |                   |         |        |       |        |                     |        |     |         |                        |                |                                                          |                                          |      | Parking, Benches Picnic Site, Lighting, Bike Rack, BBQ |   |