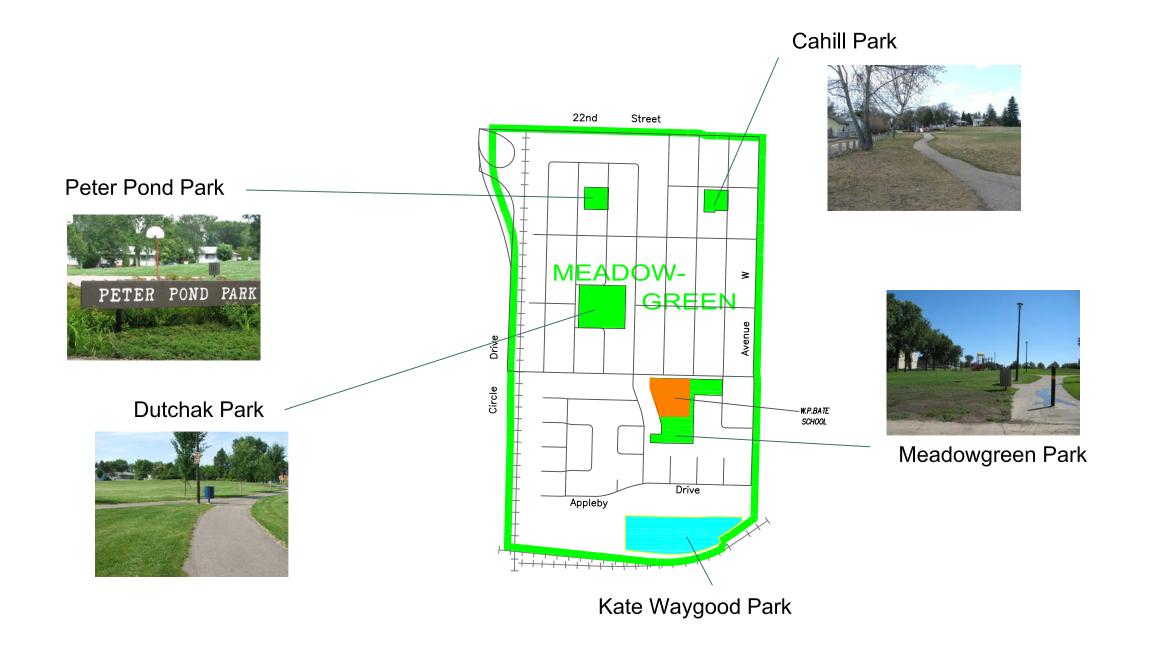

## MEADOWGREEN

|                   |                      |               | SPORTING FACILITIES |                |                  |                 | SEASONAL<br>ACTIVITIES |                |             |         | PLAY FITNESS            |                    |              |       | ESS                                       | 200                     |
|-------------------|----------------------|---------------|---------------------|----------------|------------------|-----------------|------------------------|----------------|-------------|---------|-------------------------|--------------------|--------------|-------|-------------------------------------------|-------------------------|
| BASIC II          | NFORMATION           | BALL<br>DIAMA | BASKETT             | 1,84LL<br>F.S. | SOCOER<br>TENNIS | $P_{ADDLING}$   | POOL                   |                | IKS AOD AOD | HORSECL | SGAN                    | DNIING<br>INNG     | KING         |       | AMENITIE                                  | <b>S</b>                |
| PARK NAME         | ADDRESS              | BAL           | BASK                | SKAZ           | SOCCER<br>TENNIS | PADDLING<br>SBC | SWILM                  | INDOOR<br>OUTD | PLAY.       | HORS    | 10H02<br>10H02<br>10H02 | PUNNING<br>TRACING | MALK<br>PATT | 3/4/2 | ADDITIONAL                                | SPECIAL FEATURES        |
| Cahill Park       | 215 Avenue X South   | 1             |                     |                |                  |                 |                        |                |             |         |                         |                    |              |       | Parking, Washrooms, Benches, Picnic Sites | Sculpture,<br>Pavillion |
| Dutchak Park      | 342 Ottawa Ave South |               |                     |                |                  |                 |                        |                |             |         |                         |                    |              |       | Benches, Picnic                           |                         |
| Meadowgreen Park  | 2515 18th Street W   |               | M                   |                |                  |                 |                        |                |             |         |                         |                    |              |       |                                           |                         |
| Peter Pond Park   | 211 Ottawa Ave South |               | 1                   |                |                  |                 |                        |                |             |         |                         |                    |              |       | Benches                                   |                         |
| Kate Waygood Park | 907 Avenue W South   | 2             |                     |                |                  |                 |                        |                |             |         |                         |                    |              |       | Parking                                   |                         |