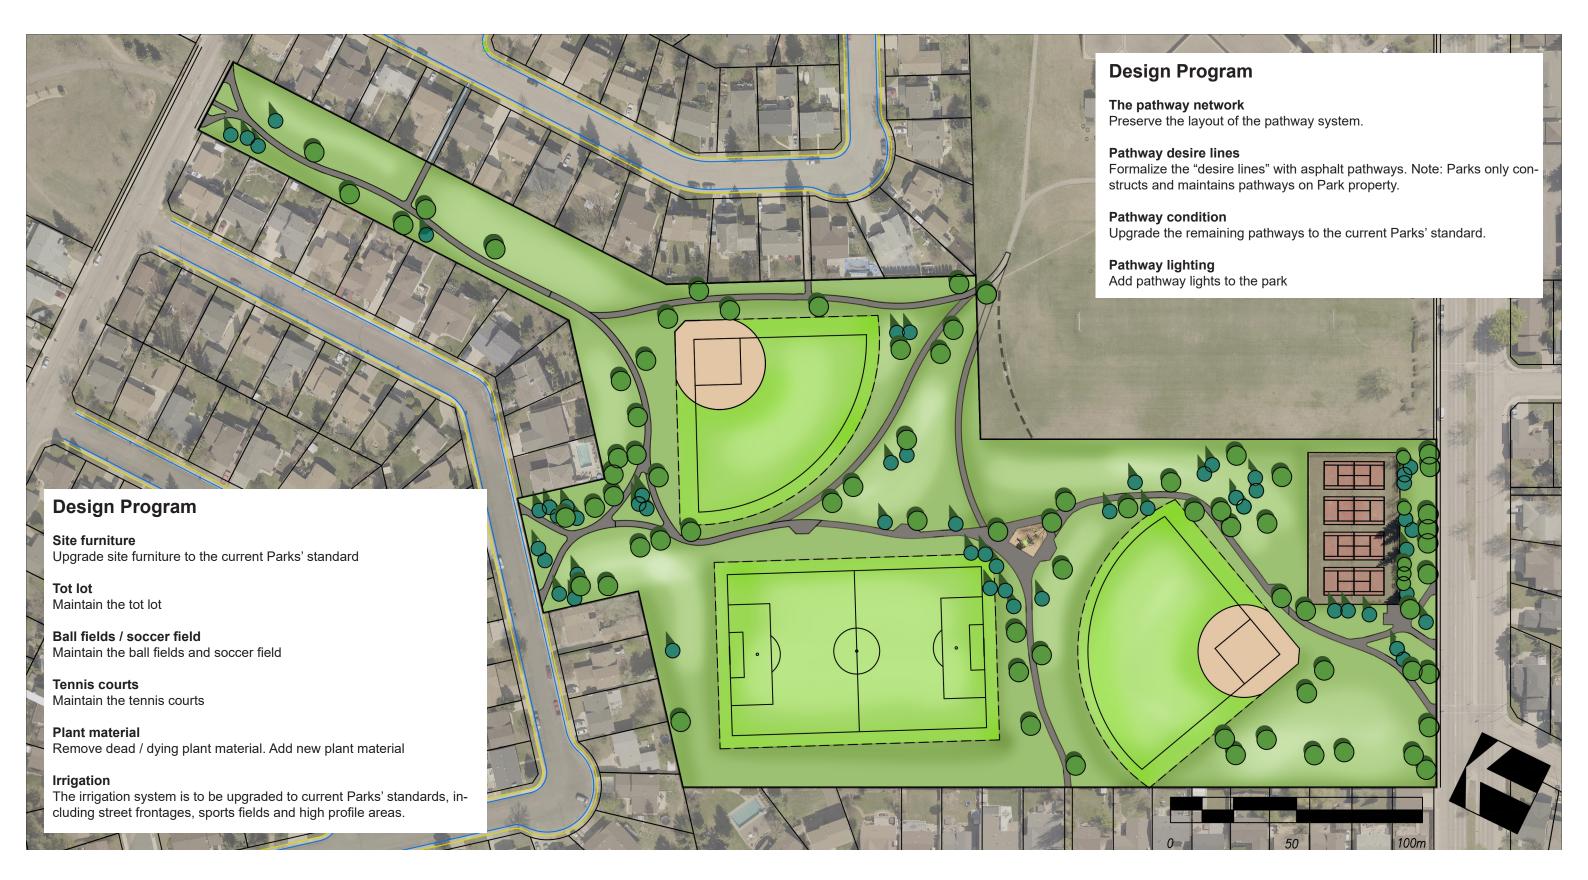

WJL Harvey Park South: Proposed Upgrade CPTED Presentation: January 13, 2022 Proposed Upgrade: Design Program

Note: This is a conceptual design only; it illustrates the design intent for the park, addressing the program elements. During the next stages of the process (detail design, tender and construction) minor changes may occur to the plan as a result of budgets, material availability or site conditions. Only changes affecting the program elements will be communicated to the public.