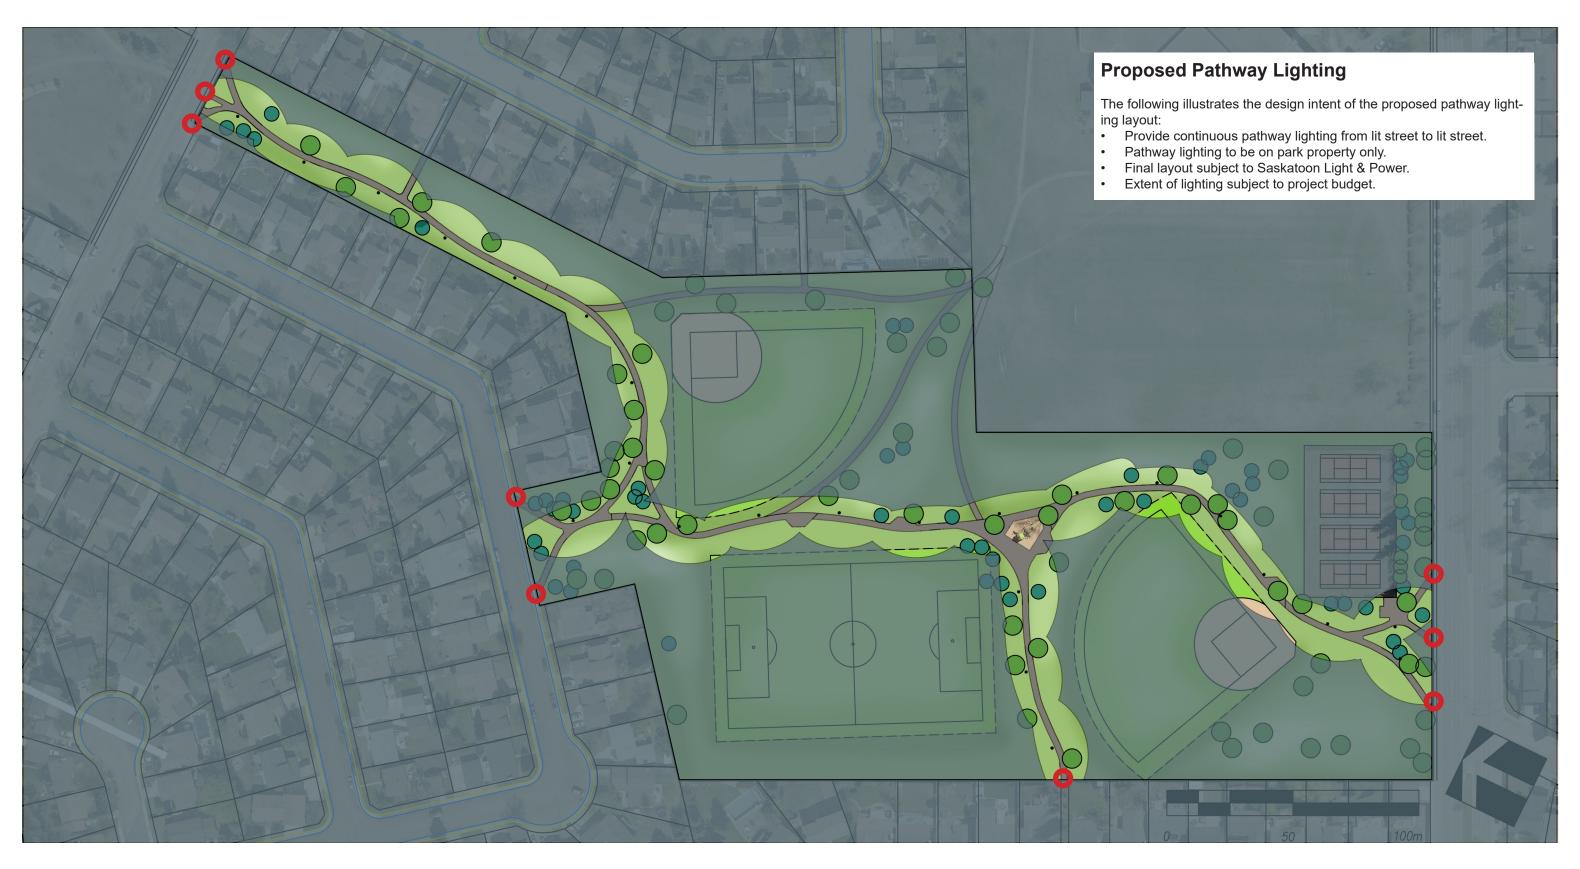

WJL Harvey Park South: Proposed Upgrade CPTED Presentation: January 13, 2022 **Proposed Pathway Lighting**