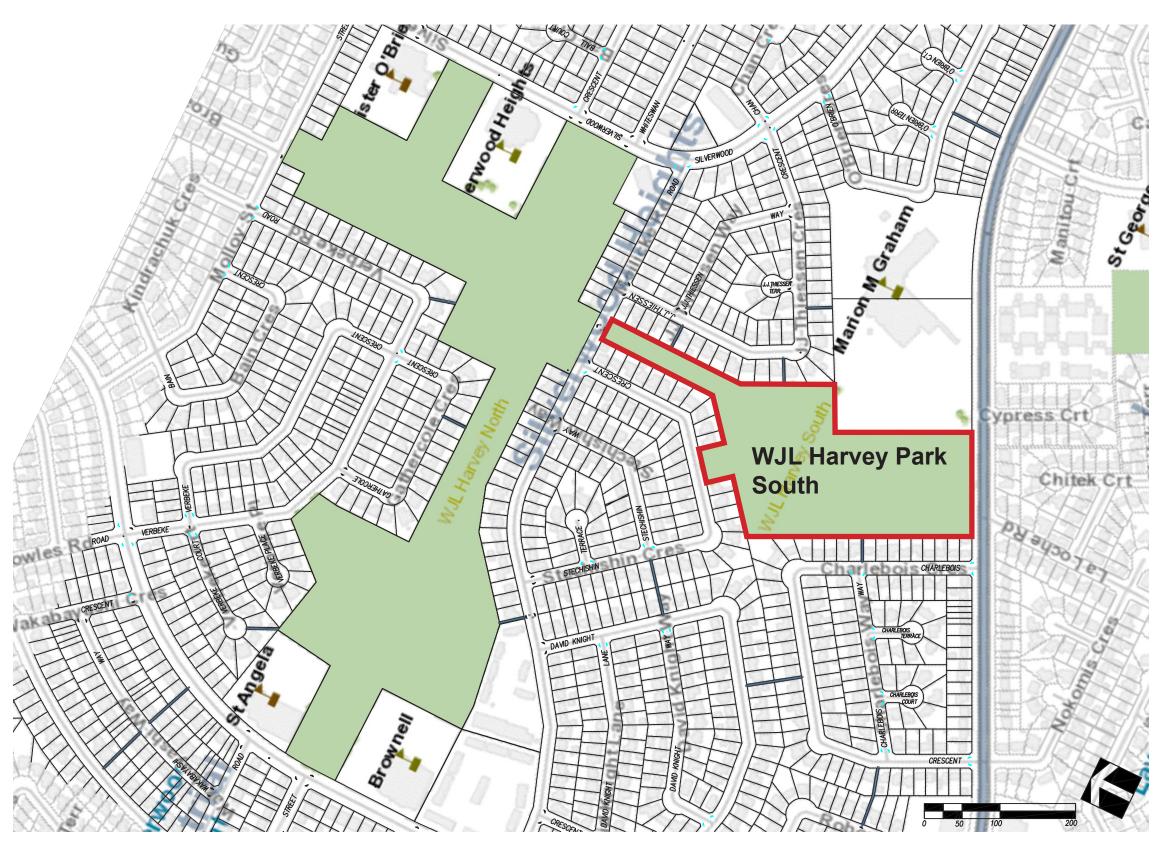

WJL Harvey Park South: Proposed Upgrade CPTED Presentation: January 13, 2022 Location Plan

Note: This is a conceptual design only; it illustrates the design intent for the park, addressing the program elements. During the next stages of the process (detail design, tender and construction) minor changes may occur to the plan as a result of budgets, material availability or site conditions. Only changes affecting the program elements will be communicated to the public.