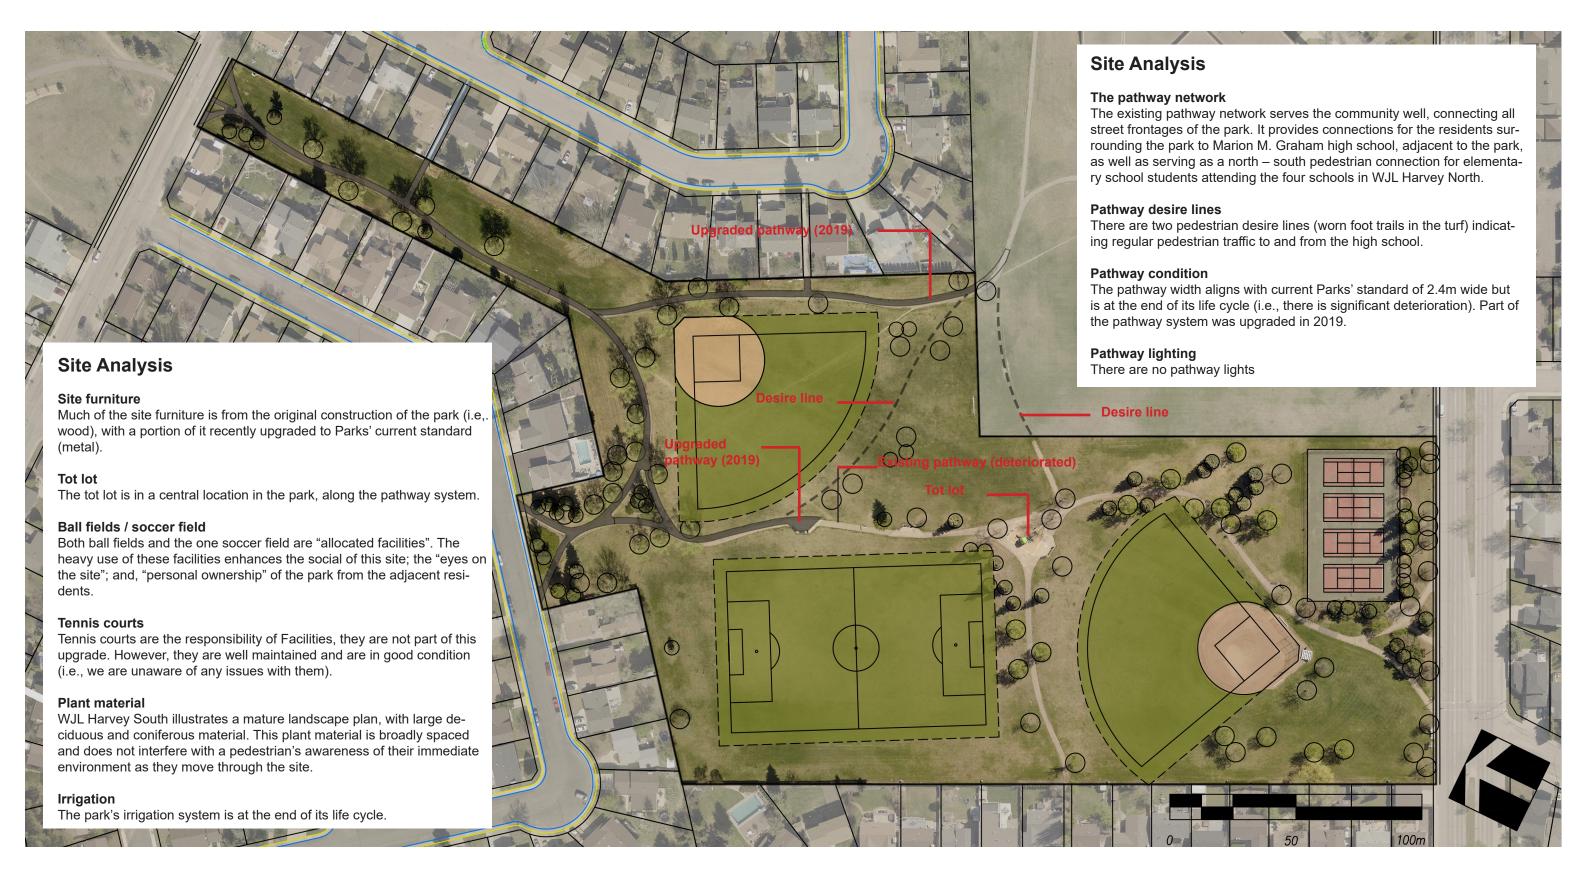

WJL Harvey Park South: Proposed Upgrade CPTED Presentation: January 13, 2022 Site Analysis

Note: This is a conceptual design only; it illustrates the design intent for the park, addressing the program elements. During the next stages of the process (detail design, tender and construction) minor changes may occur to the plan as a result of budgets, material availability or site conditions. Only changes affecting the program elements will be communicated to the public.