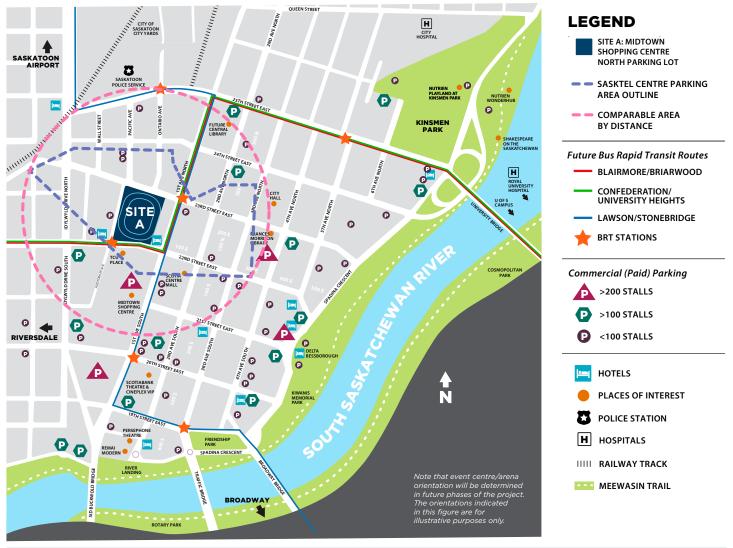

## DOWNTOWN EVENT & ENTERTAINMENT DISTRICT Parking Comparison with SaskTel Centre

Using Site A (Midtown Shopping Centre North Parking Lot) as a comparison the Downtown area:

- has nearly 3,600 existing off-street parking stalls within the same walking distance that you would park within at SaskTel Centre
- in this same area there are an additional 900 stalls within large private lots that could potentially be converted to paid public parking outside of office hours.
- nearly 450 additional parking stalls are within a ½ block walk from the area, and there are an additional 1,860 on street parking stalls in Downtown.
- The project will also provide an additional 500 new parking stalls.

The Downtown event centre/arena site locations identified will provide distributed parking — making it easier for everyone to enter Downtown and leave with multiple ways to enter and exit in all four directions. It is anticipated that there will be ample parking for everyone.