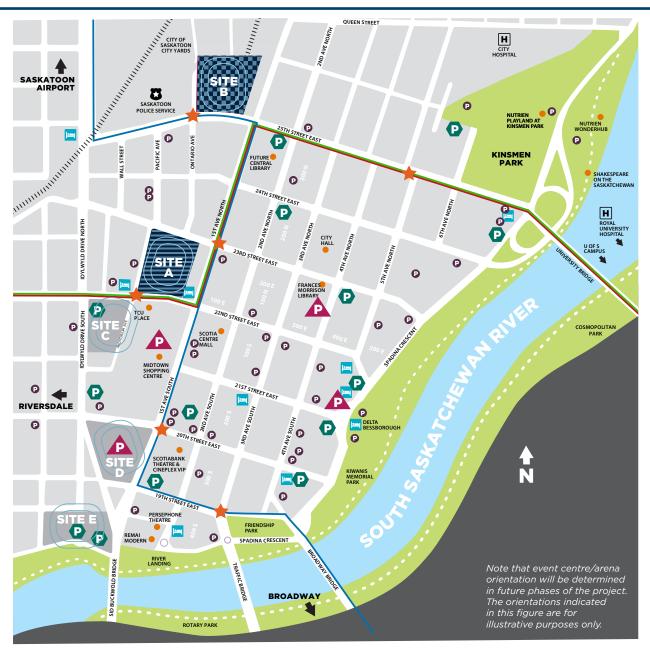

# **Event Centre/Arena Site Options**

# **LEGEND**

**Future Bus Rapid Transit Routes** 

BLAIRMORE/BRIARWOOD

CONFEDERATION/
UNIVERSITY HEIGHTS

LAWSON/STONEBRIDGE

**★** E

**BRT STATIONS** 

NON-FEASIBLE SITES

PLACES OF INTEREST

IIIII RAILWAY TRACK

MEEWASIN TRAIL

Commercial (Paid) Parking

>100 STALLS

<100 STALLS</p>