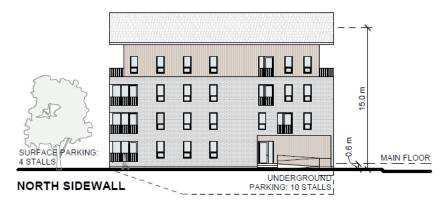

## **Example 3** (R2 Zoning, Corner Site)

Located within the Transit Development Area and Corridor Residential Land Use

- 4 Storey Multiple-Unit Dwelling with Building Stepback
  - Site with 22.86 metres (minimum 15 metres)
  - Building Height of 15 metres (maximum requirement 15 metres)
  - Site coverage of 50% (maximum 60% on corner sites)
  - 12 Dwelling units

Drawings show building stepback.

WEST FRONT YARD