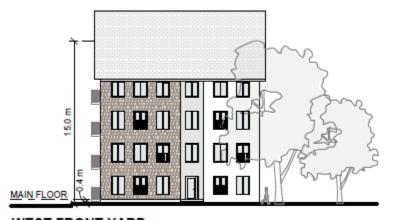

## **Example 3** (R2 Zoning, Corner Site)

Located within the Transit Development Area and Corridor Residential Land Use

- 4 Storey Multiple-Unit Dwelling with Building Stepback
  - Site with 22.86 metres (minimum 15 metres)
  - Building Height of 15 metres (maximum requirement 15 metres)
  - Site coverage of 50% (maximum 60% on corner sites)
  - 12 Dwelling units

Drawings show building stepback.

WEST FRONT YARD