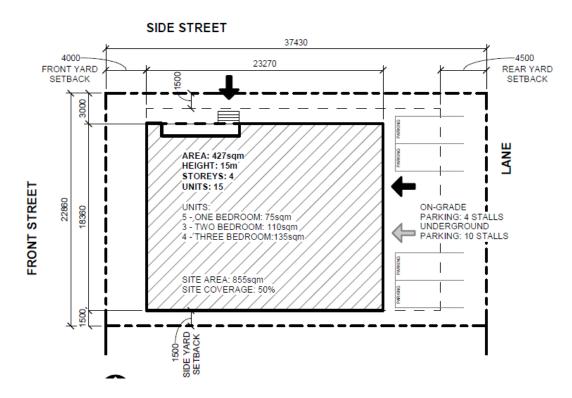

## **Example 3** (R2 Zoning, Corner Site)

Located within the Transit Development Area and Corridor Residential Land Use

- 4 Storey Multiple-Unit Dwelling with Building Stepback
  - Site with 22.86 metres (minimum 15 metres)
  - Building Height of 15 metres (maximum requirement 15 metres)
  - Site coverage of 50% (maximum 60% on corner sites)
  - 12 Dwelling units

Drawings show building stepback.

WEST FRONT YARD