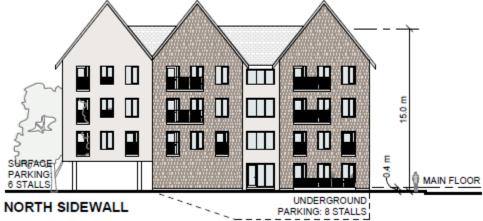

## Example 2 (R2 Zoning, Corner Site)

Located within the Transit Development Area and Corridor Residential Land Use

- 4 Storey Multiple-Unit Dwelling
  - Site with 22.86 metres (minimum 15 metres)
  - Building Height of 15 metres (maximum requirement 15 metres)
  - Site coverage of 50% (maximum 60% on corner sites)
  - 14 Dwelling units

Drawings do not show building stepback.

WEST FRONT YARD