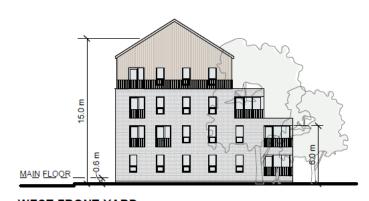

## **Example 3** (R2 Zoning, Corner Site)

Located within the Transit Development Area and Corridor Residential Land Use

- 4 Storey Multiple-Unit Dwelling with Building Stepback
  - Site with 22.86 metres (minimum 15 metres)
  - Building Height of 15 metres (maximum requirement 15 metres)
  - Site coverage of 50% (maximum 60% on corner sites)
  - 12 Dwelling units

Drawings show building stepback.

WEST FRONT YARD