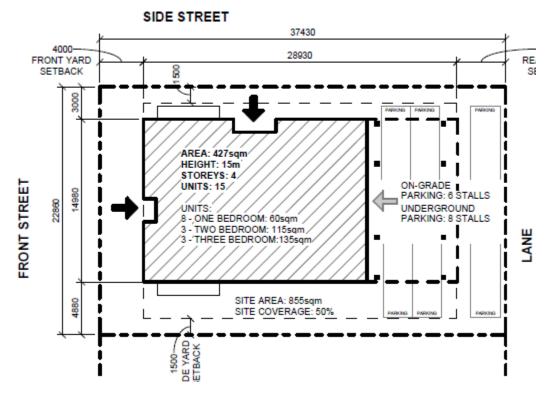

## Example 2 (R2 Zoning, Corner Site)

Located within the Transit Development Area and Corridor Residential Land Use

- 4 Storey Multiple-Unit Dwelling
  - Site with 22.86 metres (minimum 15 metres)
  - Building Height of 15 metres (maximum requirement 15 metres)
  - Site coverage of 50% (maximum 60% on corner sites)
  - 14 Dwelling units

Drawings do not show building stepback.

WEST FRONT YARD