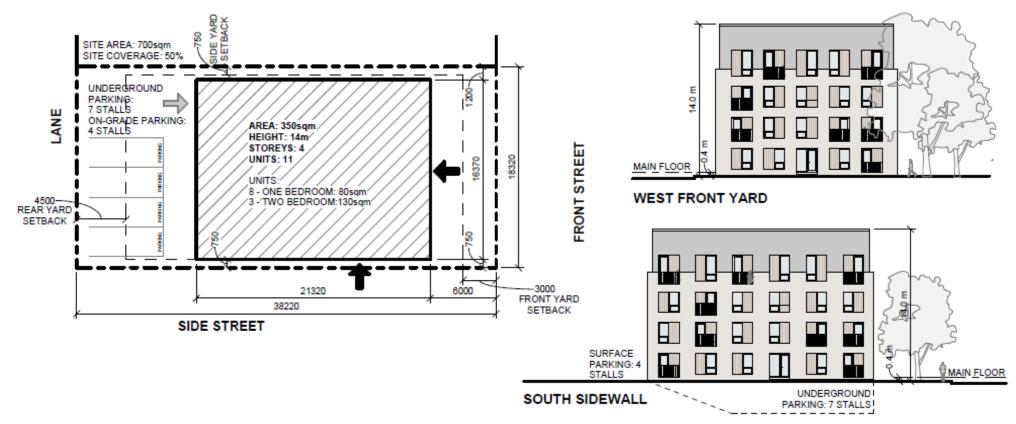

## **Example 1** (R2 Zoning, Corner Site)

Located within the Transit Development Area and Corridor Residential Land Use

Example 1: 4 Storey Multiple-Unit Dwelling

- Site width 18.32 metres (minimum requirement 15 metres)
- Building Height of 14 metres (maximum requirement 15 metres)
- Site coverage of 50% (maximum 60% on corner sites)
- 11 Dwelling units

Drawings do not show building stepback.