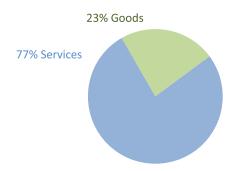

Figure 1: Total Licensed Businesses, 2008-2012

Saskatoon has had an average of 1,195 new licensed businesses per year for the past five years.

Saskatoon's total licensed businesses can be divided into two major sectors: (1) goods-producing and (2) services-producing. As shown in Figure 2, Saskatoon's economy is primarily made up of services-producing businesses.

Figure 2: Total Licensed Businesses by Major Sector, 2012

Table 1 provides a breakdown of all licensed businesses in Saskatoon by goods- and services-producing sectors as well as by NAICS sectors for the years 2008 to 2012.