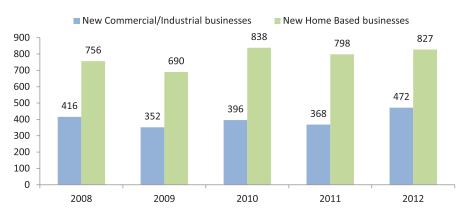

#### **New Businesses**

The City of Saskatoon Business License Program issued 1,299 new business licenses in 2012. Figure 4 illustrates the number of new licenses issued for the years 2008 to 2012. The number of new home based businesses continues to exceed the number of new commercial/industrial businesses.

Saskatoon is Saskatonewan's largest city with an estimated population of 239,000 as of December 31, 2012 (Courtesy of the City of Saskatoon Wapping & Research Group).

Figure 4: New Licensed Businesses, 2008-2012