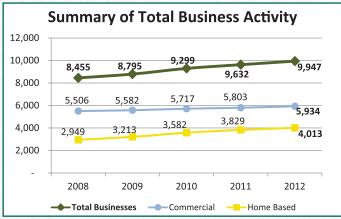

#### **Total Licensed Businesses**

The City of Saskatoon Business License Program requires all businesses to obtain a license prior to operating. In 2012, there were 9,947 businesses licensed by the Program. Figure 1 illustrates the overall business growth in Saskatoon and identifies the total number of home based and commercial/industrial businesses licensed from 2008 to 2012. The total number of businesses has increased by more than 18% since 2008.

Figure 1: Total Licensed Businesses, 2008-2012

Saskatoon has had an average of 1,195 new licensed businesses per year for the past five years.

Saskatoon's total licensed businesses can be divided into two major sectors: (1) goods-producing and (2) services-producing. As shown in Figure 2, Saskatoon's economy is primarily made up of services-producing businesses.