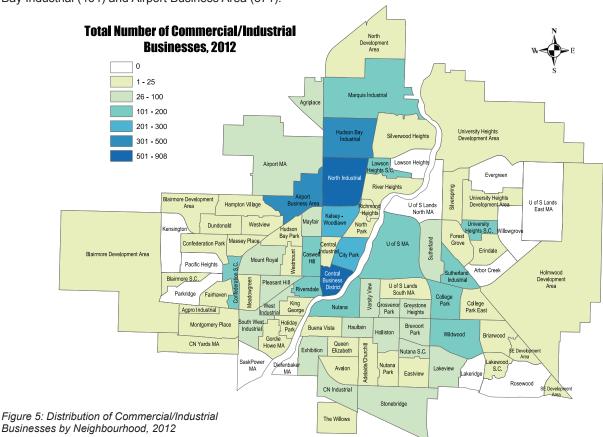

#### Commercial/Industrial Businesses by Neighbourhood

Figure 5 illustrates the distribution of commercial/industrial businesses in Saskatoon by neighbourhood. The neighbourhoods with the greatest number of commercial/industrial businesses are the Central Business District (908), North Industrial (752), Hudson Bay Industrial (464) and Airport Business Area (371).

The top sectors found in the Central Business District were Trade (24%), Professional, Scientific & Technical Services (14%) and Health Care & Social Assistance (13%). The top sectors found in North Industrial were Trade (38%), Other Services (13%) and Construction (13%). The top sectors found in Hudson Bay Industrial were Trade (37%), Construction (20%) and Manufacturing (12%). The top sectors found in Airport Business Area were Trade (28%), Construction (16%) and Professional, Scientific & Technical Services (11%).