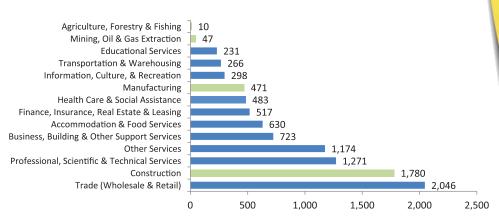

The Business License Program collects and handles all personal information in accordance with *The Local Authority Freedom of Information and Protection of Privacy Act.* 

The Trade sector continues to be the largest services-producing sector in 2012. The Trade sector includes both wholesale and retail and accounts for 21% of all licensed businesses. The Construction sector showed continued growth, increasing 7% over 2011 and over 41% since 2008. With this growth, the Construction sector makes up 18% of all licensed businesses. The top four sectors make up 63% of the total number of licensed businesses in Saskatoon. These sectors include Trade, Construction, Professional, Scientific & Technical Services and Other Services (Hair Salons, Automotive Repair, Dry Cleaning and Photo Services). Figure 3 shows a breakdown of all sectors.

Figure 3: Total Licensed Businesses by NAICS Sector, 2012

Based on **TOTAL** businesses in Saskatoon for 2012, the top three industries in the Construction sector were:

- Residential building construction
  - -644
  - Plumbing, heating & airconditioning contractors - 222
  - Electrical contractors
     & other wiring installation contractors - 122