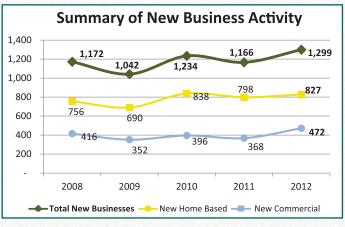

#### **New Businesses**

The City of Saskatoon Business License Program issued 1,299 new business licenses in 2012. Figure 4 illustrates the number of new licenses issued for the years 2008 to 2012. The number of new home based businesses continues to exceed the number of new commercial/industrial businesses.

Saskatoon is Saskatonewan's largest city with an estimated population of 239,000 as of December 31, 2012 (Courtesy of the City of Saskatoon Wapping & Research Group).

Figure 4: New Licensed Businesses, 2008-2012

Tables 2 and 3 list the top five (5) business starts by NAICS industry group for 2012.

Table 2: Top 5 New Commercial/Industrial Businesses, 2012\*

| Rank | Industry Group                                       |
|------|------------------------------------------------------|
| 1    | Limited-Service Eating Places - 37                   |
| 2    | Personal Care Services - 35                          |
| 3    | Clothing Stores - <b>31</b>                          |
| 4    | Full-Service Restaurants - 19                        |
|      | Residential Building Construction - 19               |
| 5    | Offices of Other Health Practitioners - 10           |
|      | Grocery Stores - 10                                  |
|      | Architectural, Engineering and Related Services - 10 |