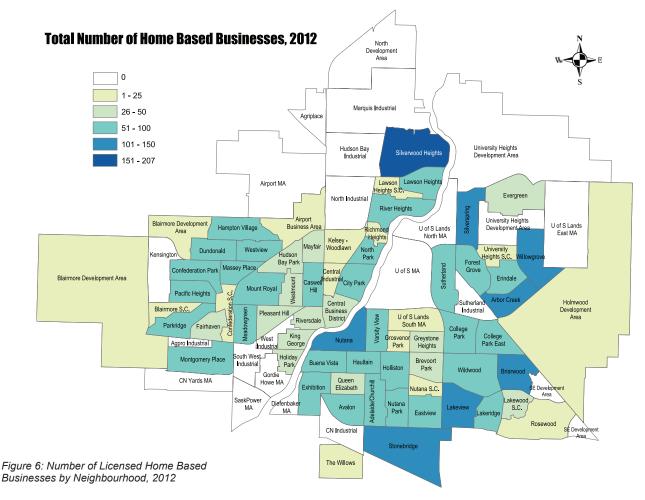

#### **Home Based Businesses by Neighbourhood**

Figure 6 illustrates the total number of licensed home based businesses by neighbourhood. The neighbourhoods with the greatest number of home based businesses are Silverwood Heights (207), Willowgrove (147), Lakeview (126), Silverspring (124) and Stonebridge (116).

The most prevalent sector in the Silverwood Heights, Willowgrove and Lakeview neighbourhoods was Construction. A more detailed breakdown of the total number of home based businesses by neighbourhood can be found in Appendix 4, page 11.