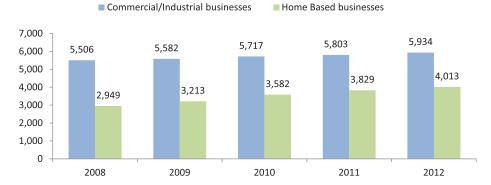

#### **Commercial/Industrial Businesses**

In 2012, Saskatoon had a total of 5,934 licensed commercial/industrial businesses representing 60% of all businesses. Table 4 provides a breakdown of businesses by NAICS sectors for the years 2008 to 2012. Since 2008, the commercial/industrial businesses have increased by over 8%. The Trade, Accommodation & Food Services and Other Services sectors continue to be the most prevalent. The largest percentage increase in 2012 was in the Mining, Oil & Gas Extraction sector, which increased by 21% over the last year.

## Home Based Businesses

In 2012, there were a total of 4,013 licensed home based businesses in Saskatoon. The proportion of home based businesses has grown steadily over the past five years. There are approximately 5% more home based businesses this year than last year and account for 40% of the total number of licensed businesses in Saskatoon – up from 35% five years ago.