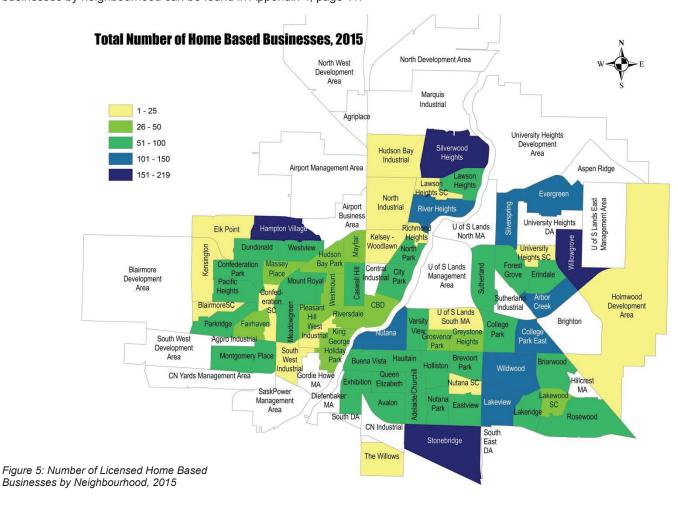

#### Home Based Businesses by Neighbourhood

Figure 5 illustrates the total number of licensed home based businesses by neighbourhood. The neighbourhoods with the greatest number of home based businesses are Silverwood Heights (219), Stonebridge (184), Hampton Village (172), Willowgrove (161) and Silverspring (128). The most prevalent sector in these neighbourhoods was Construction. A more detailed breakdown of the total number of home based businesses by neighbourhood can be found in Appendix 4, page 11.