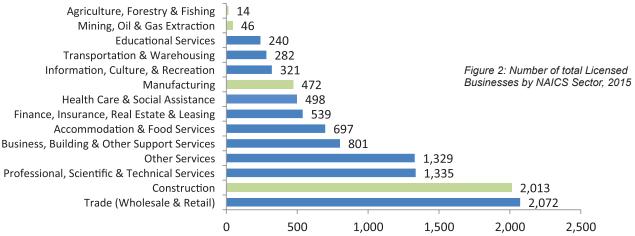

The Trade sector continues to be the largest services-producing sector in 2015. The Trade sector which includes both wholesale and retail, accounts for nearly 20% of all licensed businesses. The Other Services sector showed the largest growth, increasing 5% over 2014. The Construction sector makes up the largest component of the goods-producing sector and accounts for nearly 19% of all licensed businesses. Unchanged since 2013 the top four sectors which make up 63% of the total number of licensed businesses in Saskatoon are Trade; Construction; Professional, Scientific & Technical Services; and Other Services (Hair Salons, Automotive Repair, Dry Cleaning and Photo Services). Figure 2 shows a breakdown of all sectors.