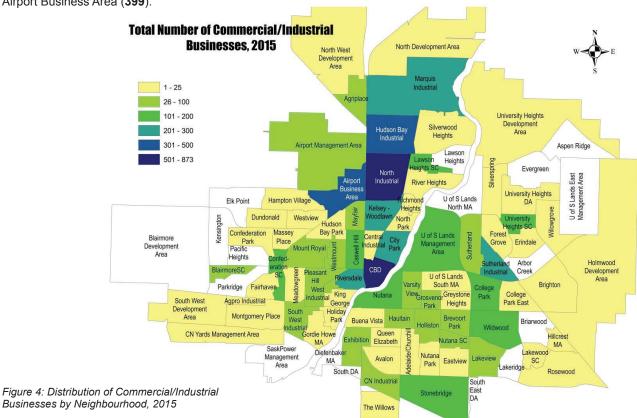

## Commercial/Industrial Businesses by Neighbourhood

Figure 4 illustrates the distribution of commercial/industrial businesses in Saskatoon by neighbourhood. The neighbourhoods with the greatest number of commercial/industrial businesses are the Central Business District (873), North Industrial (712), Hudson Bay Industrial (465), and Airport Business Area (399).

4

www.saskatoon.ca

The top sectors found in the Central Business District were Trade (22%), Professional, Scientific & Technical Services (15%), and Other Services (14%).

The top sectors found in the North Industrial area were Trade (36%), Other Services (14%), and Construction (14%).

The top sectors found in the Hudson Bay Industrial area were Trade (37%), Construction (20%), and Manufacturing (12%).

The top sectors found in Airport Business Area were Trade (28%), Construction (16%), and Professional, Scientific & Technical Services (13%)

A more detailed breakdown of the total number of commercial/industrial businesses by neighbourhood can be found in Appendix 2, page 9.