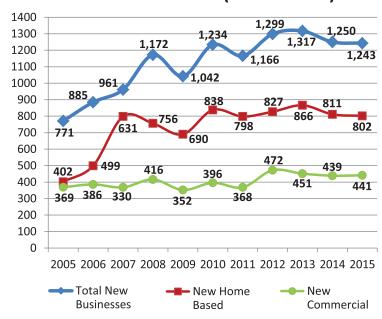

## **New Businesses**

The City of Saskatoon Business License Program issued **1,243** new business licenses in 2015. Figure 3 illustrates the number of new licenses issued for the years 2005 to 2015. The number of new home based businesses continues to exceed the number of new commercial/industrial businesses.