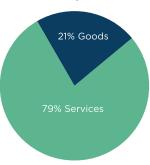

Saskatoon's total licensed businesses can be divided into two major sectors: (1) goods-producing and (2) services-producing. As shown in *Figure 2*, Saskatoon's economy is primarily made up of services-producing businesses.