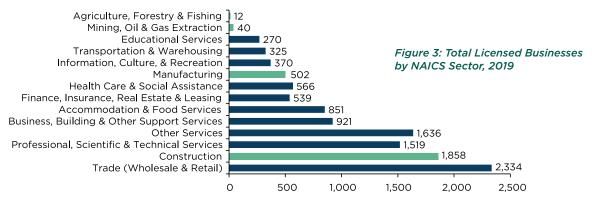

*Table 1* provides a breakdown of all licensed businesses in Saskatoon by goods- and services-producing sectors as well as by NAICS sectors for the years 2014 to 2019.

The Trade sector continued to be the largest services-producing sector in 2019. The Trade sector includes both wholesale and retail and accounts for approximately **20%** of all licensed businesses. The Construction sector makes up the largest component of the goods-producing sector and accounts for nearly **16%** of all licensed businesses. The top four sectors make up **63%** of the total number of licensed businesses in Saskatoon. These sectors include Trade; Construction; Professional, Scientific & Technical Services; and Other Services. *Figure 3* offers a breakdown of all sectors.