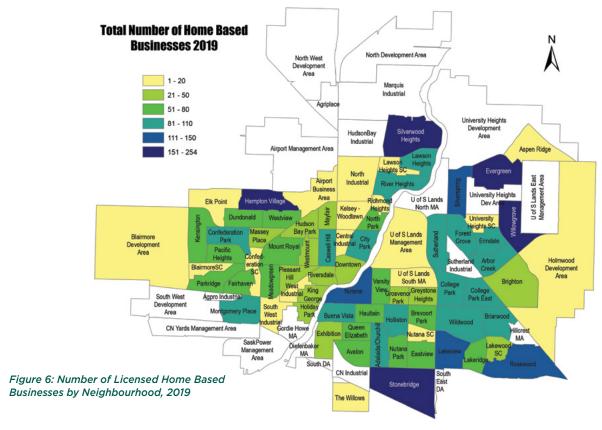

#### **Home Based Businesses by Neighbourhood**

Figure 6 illustrates the total number of licensed home based businesses by neighbourhood. The neighbourhoods with the greatest number of home based businesses are Stonebridge (254), Silverwood Heights (231), Evergreen (198), Hampton Village (193), Willowgrove (172), and Lakeview (143). New neighbourhoods, such as Kensington, Brighton and Aspen Ridge have seen a substantial rise in overall numbers as more homes are built year after year and new business owners move into the neighbourhood. A more detailed breakdown of the total number of home based businesses by neighbourhood can be found in Appendix 4, page 11.