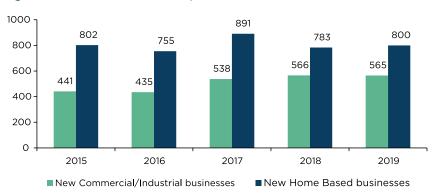

#### **New Businesses**

The City of Saskatoon Business License Program issued 1,365 new business licenses in 2019. Figure 4 illustrates the number of new licenses issued for the years 2015 to 2019. The number of new home based businesses continues to exceed the number of new commercial/industrial businesses.

Figure 4: New Licensed Businesses, 2015-2019

Tables 2 and 3 list the top five (5) business starts by NAICS industry group for 2019.

Table 2: Top 5 New Commercial/Industrial Businesses, 2019

| Rank | Industry Group                                                         |
|------|------------------------------------------------------------------------|
| 1    | Full-service restaurants and limited-service eating places - <b>60</b> |
| 2    | Personal Care Services - <b>44</b>                                     |
| 3    | Other Miscellaneous Store Retailers - 33                               |
| 4    | Automotive Repair and Maintenance - 27                                 |
| 5    | Other Personal Services - 21                                           |