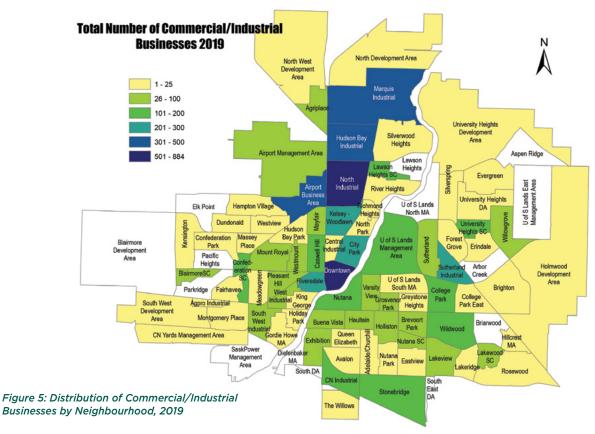

#### **Commercial/Industrial Businesses by Neighbourhood**

Figure 5 illustrates the distribution of commercial/industrial businesses in Saskatoon by neighbourhood. The neighbourhoods with the greatest number of commercial/industrial businesses are Downtown (884), North Industrial (733), Hudson Bay Industrial (436), and Marquis Industrial (416).

Top sectors in the Downtown: Retail Trade (20%); Professional, Scientific & Technical Services (16%); Other Services (15%)

Top sectors in the North Industrial: Retail Trade (20%); Other Services (16%); Wholesale (14%)

Top sectors in the **Hudson Bay Industrial**: Wholesale Trade (23%); Construction (22%), and Retail Trade (13%)

Top sectors in the Marquis Industrial: Wholesale Trade (27%); Construction (18%); Manufacturing (11%)

A more detailed breakdown of the total number of commercial/industrial businesses by neighbourhood can be found in Appendix 2, page 9.