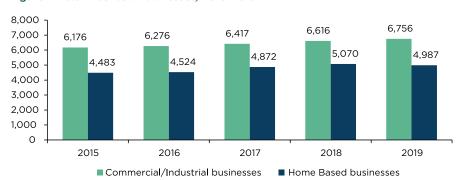

#### **Total Licensed Businesses**

The City of Saskatoon Business License Program requires all businesses to obtain a license prior to operating. In 2019, there were **11,743** businesses licensed by the program. Figure 1 illustrates the overall business growth in Saskatoon and identifies the total number of home based and commercial/industrial businesses licensed from 2015 to 2019. The total number of businesses has increased by more than **9.6%** since 2015.

Figure 1: Total Licensed Businesses, 2015-2019

Figure 2: Total Licensed Businesses by Major Sector, 2019

Table 1: Total Licensed Businesses by NAICS Sector, 2014-2019

|                    |                                               | 2014   | 2015   | 2016   | 2017   | 2018   | 2019   |
|--------------------|-----------------------------------------------|--------|--------|--------|--------|--------|--------|
| Goods-             | Agriculture, forestry & fishing               | 12     | 14     | 12     | 11     | 10     | 12     |
| producing          | Mining, Oil & Gas Extraction                  | 51     | 46     | 43     | 42     | 39     | 40     |
| sector             | Construction                                  | 1,957  | 2,013  | 1,946  | 1,985  | 1,961  | 1,858  |
|                    | Manufacturing                                 | 471    | 472    | 470    | 482    | 493    | 502    |
|                    | Total, goods-producing sector                 | 2,491  | 2,545  | 2,471  | 2,520  | 2,503  | 2,412  |
| Services-          | Trade (Wholesale & Retail)                    | 2,039  | 2,072  | 2,078  | 2,183  | 2,300  | 2,334  |
| producing          | Transportation & Warehousing                  | 270    | 282    | 280    | 292    | 301    | 325    |
| sector             | Finance, Insurance, Real Estate & Leasing     | 553    | 539    | 522    | 523    | 524    | 539    |
|                    | Professional, Scientific & Technical Services | 1,324  | 1,335  | 1,367  | 1,463  | 1,553  | 1,519  |
|                    | Business, Building & Other Support Services   | 787    | 801    | 864    | 926    | 954    | 921    |
|                    | Educational Services                          | 233    | 240    | 253    | 264    | 270    | 270    |
|                    | Health Care & Social Assistance               | 485    | 498    | 505    | 518    | 541    | 566    |
|                    | Information, Culture & Recreation             | 329    | 321    | 339    | 359    | 352    | 370    |
|                    | Accommodation & Food Services                 | 668    | 697    | 757    | 800    | 826    | 851    |
|                    | Other Services                                | 1,265  | 1,329  | 1,364  | 1,441  | 1,562  | 1,636  |
|                    | Total, services-producing sector              | 7,953  | 8,114  | 8,329  | 8,769  | 9,183  | 9,331  |
| Total, all sectors |                                               | 10,444 | 10,659 | 10,800 | 11,289 | 11,686 | 11,743 |