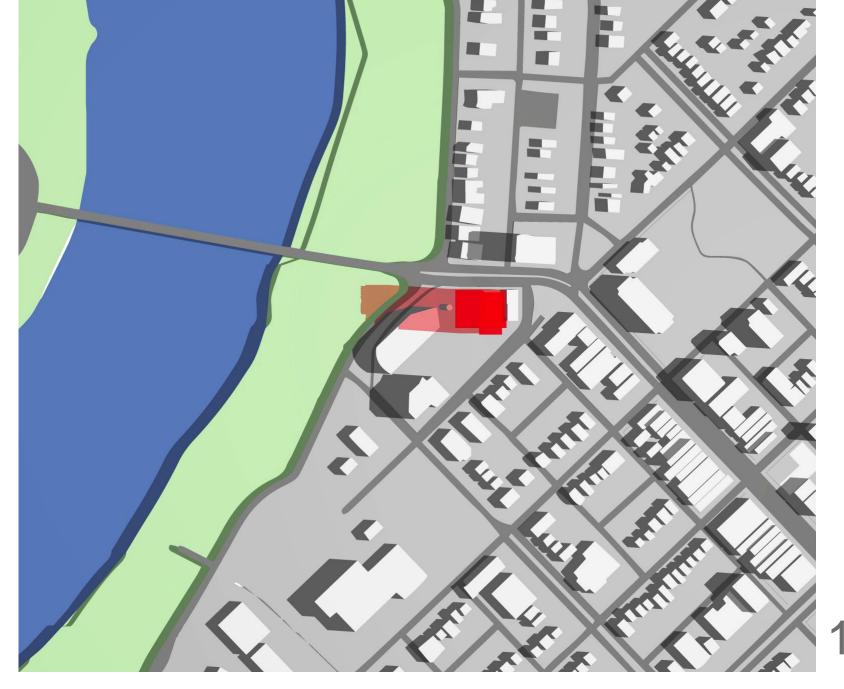

TRAFFIC: BUNT ENG. GLEN PARDOE

CIVIL SERVICES: CATTERRALL & WRIGHT RYAN ROGAL

RIVER CITY - TORONTO

SOUTHPORT - HALIFAX

TABLEAU - TORONTO

AS OF RIGHT BUILDING ORIENTATION

PROPOSED BUILDING ORIENTATION

AS OF RIGHT VIEW CONE FROM ADJACENT BUILDING

PROPOSED VIEW CONE FROM ADJACENT BUILDING

AS OF RIGHT PROPOSED

BROADWAY SHADOW IMPACT AS OF RIGHT & PROPOSED

BUILT FORM INSPIRATION

P1 PLAN

TYPICAL PARKING SPACES DIMENSIONS

MÍN. HEIGHT

⟨ 2.70 ⟩