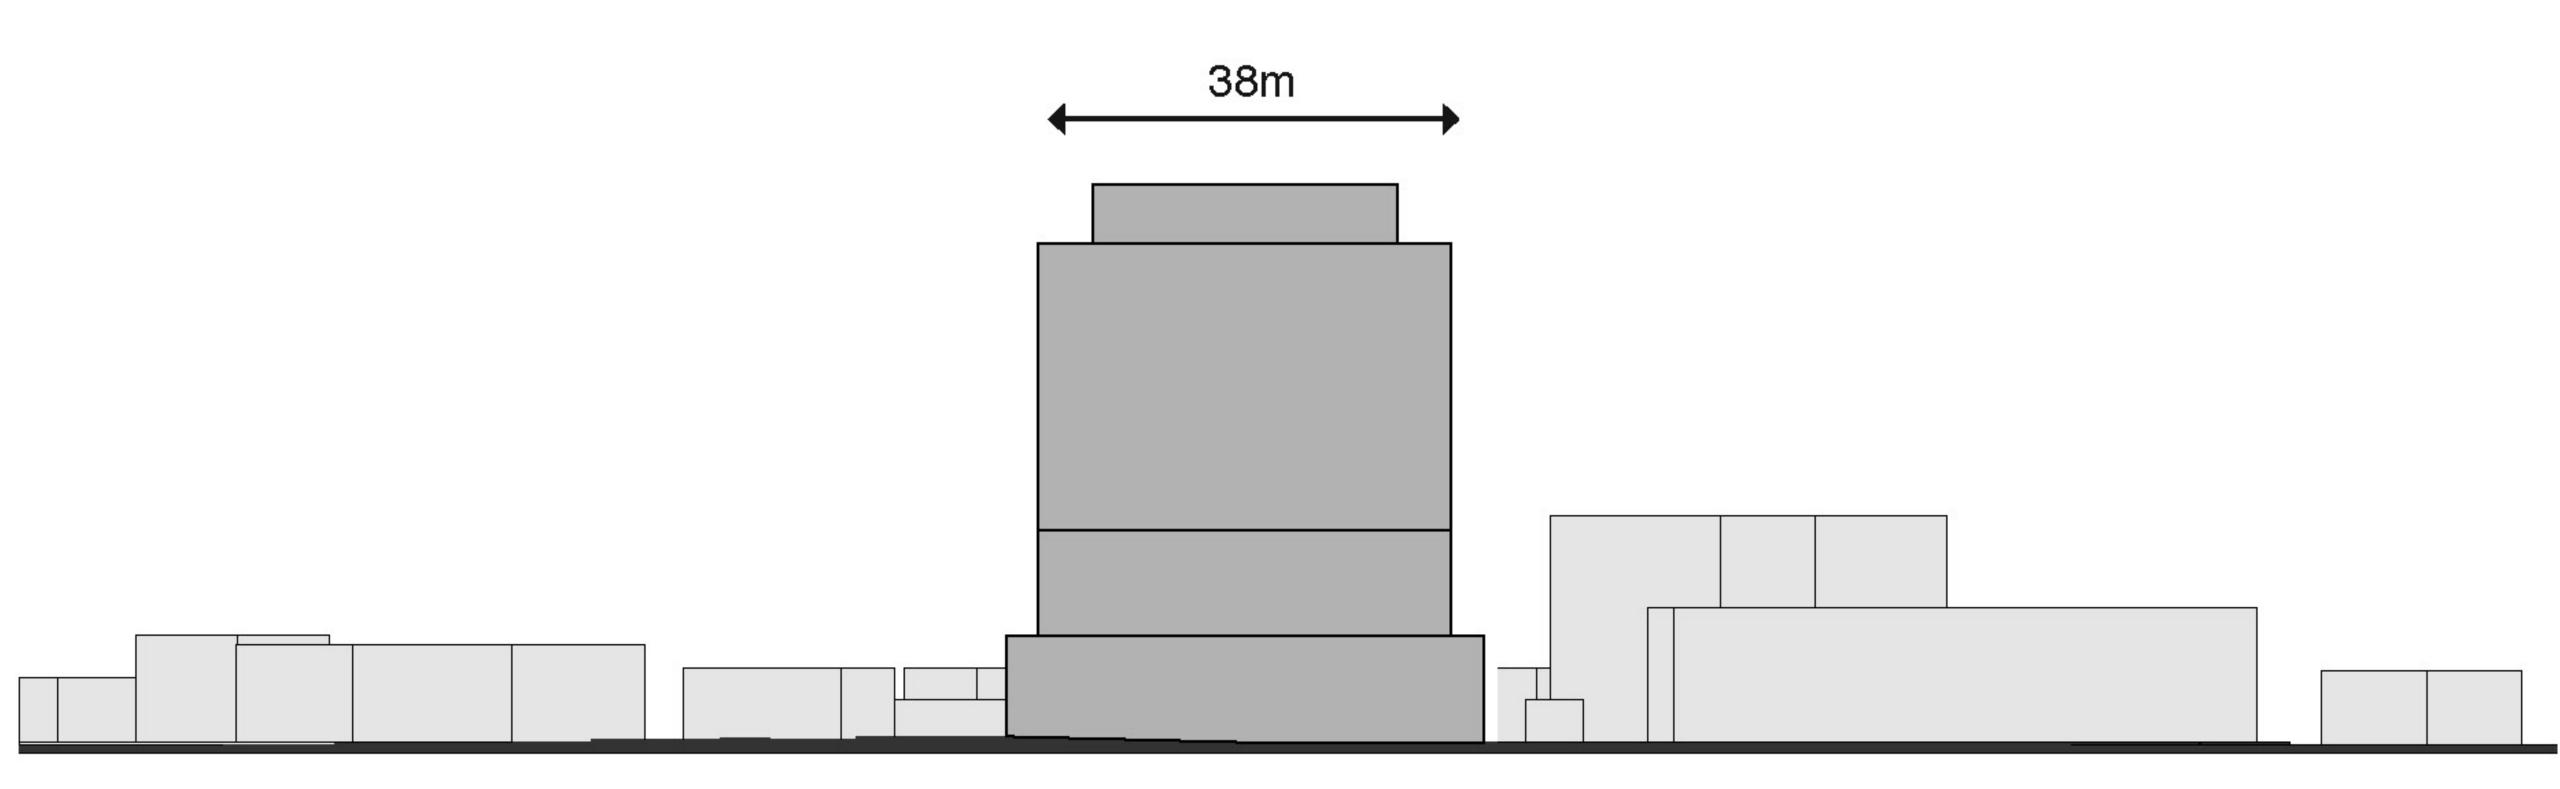

TRAFFIC: BUNT ENG. GLEN PARDOE

CIVIL SERVICES: CATTERRALL & WRIGHT RYAN ROGAL

RIVER CITY - TORONTO

SOUTHPORT - HALIFAX

TABLEAU - TORONTO

AS OF RIGHT BUILDING ORIENTATION

PROPOSED BUILDING ORIENTATION

AS OF RIGHT VIEW CONE FROM ADJACENT BUILDING

PROPOSED VIEW CONE FROM ADJACENT BUILDING

AS OF RIGHT PROPOSED

BROADWAY SHADOW IMPACT AS OF RIGHT & PROPOSED

BUILT FORM INSPIRATION

P1 PLAN

TYPICAL PARKING SPACES DIMENSIONS

MÍN. HEIGHT

⟨ 2.70 ⟩