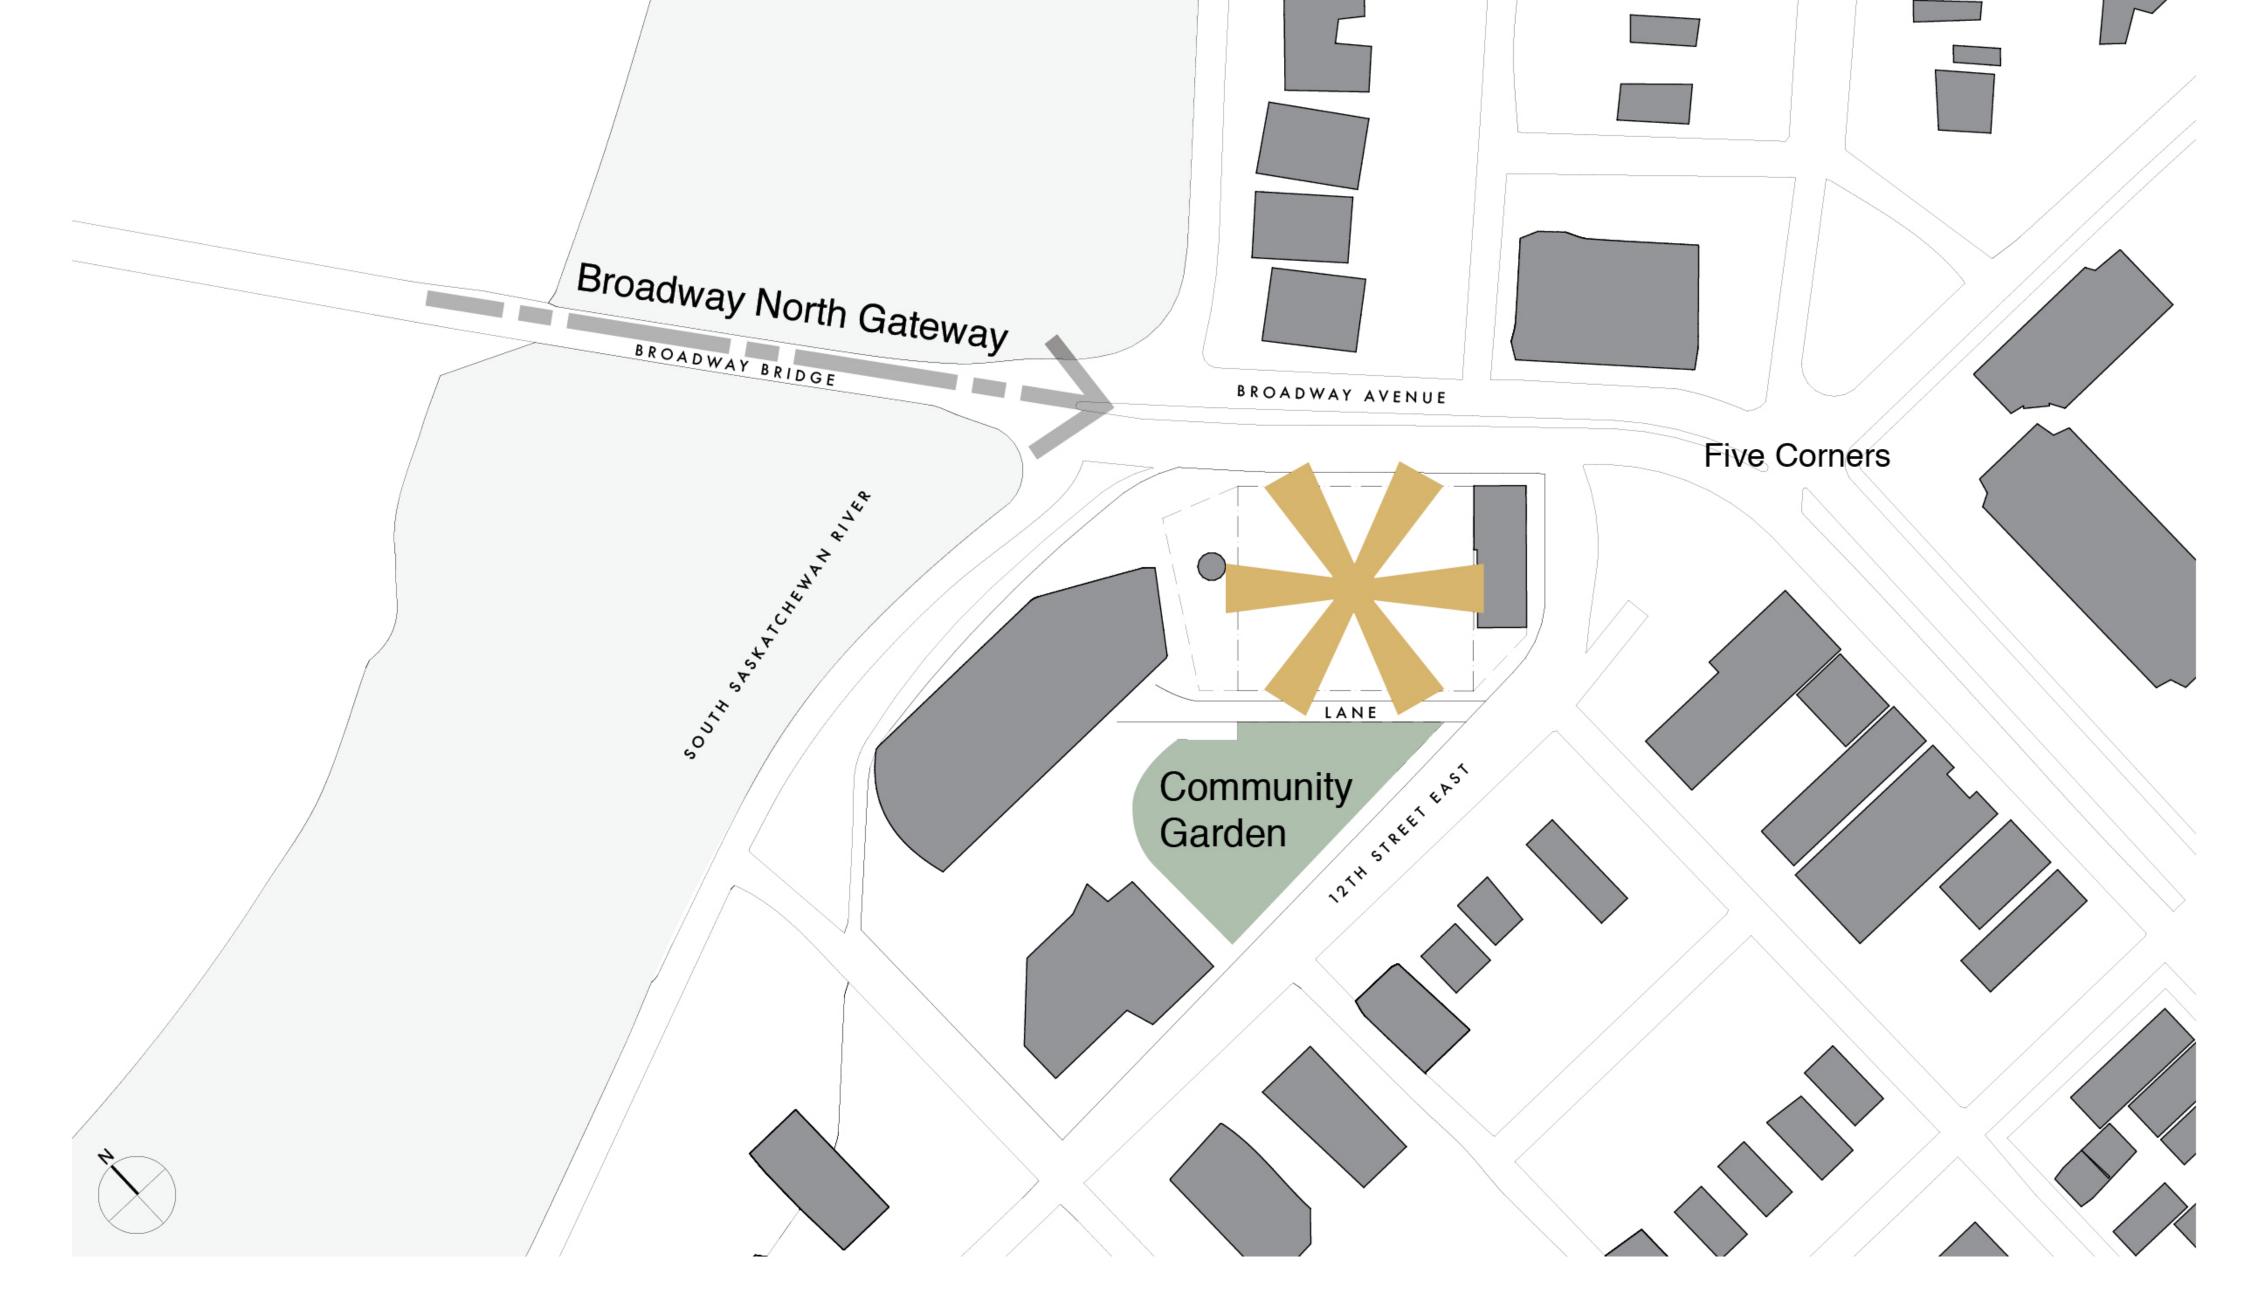

PROJECT TEAM:

DEVELOPMENT: URBAN CAPITAL DAVID WEX

VICTORY MAJORS

JOHN NASSER

ARCHITECTURAL: ARCHITECTS ALLIANCE PETER CLEWES ROBERT CADEAU

AODBT LOUIS AUSSANT MICHELE FRIESEN

GEO-TECH: MACHIBRODA ENG. GRAHAM BAXTER

TRAFFIC: BUNT ENG. GLEN PARDOE

CIVIL SERVICES: CATTERRALL & WRIGHT RYAN ROGAL







RIVER CITY - TORONTO



SOUTHPORT - HALIFAX



TABLEAU - TORONTO







AS OF RIGHT BUILDING ORIENTATION



PROPOSED BUILDING ORIENTATION







AS OF RIGHT VIEW CONE FROM ADJACENT BUILDING



PROPOSED VIEW CONE FROM ADJACENT BUILDING





AS OF RIGHT PROPOSED

BROADWAY SHADOW IMPACT AS OF RIGHT & PROPOSED













BUILT FORM INSPIRATION





P1 PLAN

TYPICAL PARKING SPACES DIMENSIONS

MÍN. HEIGHT

⟨ 2.70 ⟩

TYPICAL BARIER FREE PARKING SPACES DIMENSIONS

MIN. HEIGHT

3.90





























9 AM





3 PM

MARCH 21

5 PM







12 PM











9 AM



3 PM *JUNE 21* 





BROADWAY 360 PLAN REVIEW

## NUTANA'S VISION

A STRONG AND
DIVERSE RESIDENTIAL
NEIGHBOURHOOD
INTEGRATED WITH A
STRONG BROADWAY CORE
OF LOCAL BUSINESSES AND
COMMUNITY SERVICES.











## **OUR INTENT**

TO POSITIVELY CONTRIBUTE TO BROADWAY'S DIVERSITY AND CHARACTER



HI