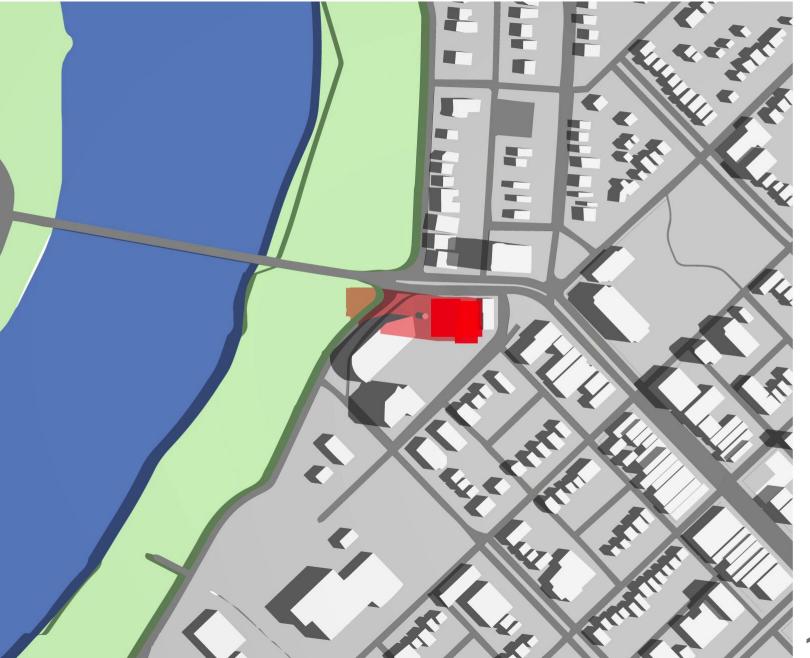

TYPICAL BARIER FREE PARKING SPACES DIMENSIONS

MIN. HEIGHT

3.90

9 AM

3 PM

MARCH 21

5 PM

12 PM

9 AM

3 PM *JUNE 21* 

BROADWAY 360 PLAN REVIEW