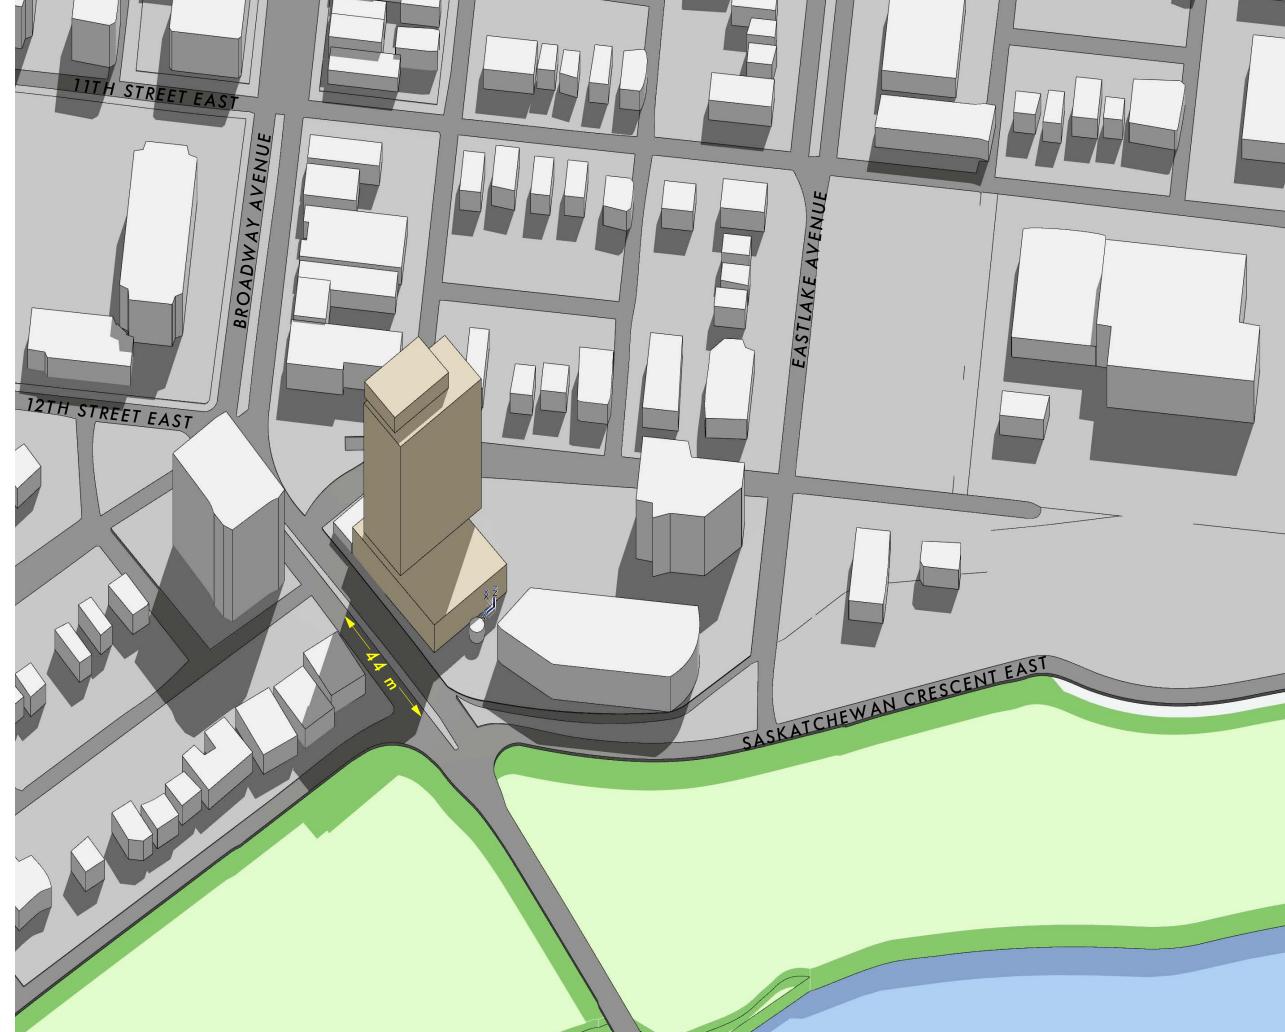

TRAFFIC: BUNT ENG. GLEN PARDOE

CIVIL SERVICES: CATTERRALL & WRIGHT RYAN ROGAL

RIVER CITY - TORONTO

SOUTHPORT - HALIFAX

TABLEAU - TORONTO

AS OF RIGHT BUILDING ORIENTATION

PROPOSED BUILDING ORIENTATION

AS OF RIGHT VIEW CONE FROM ADJACENT BUILDING

PROPOSED VIEW CONE FROM ADJACENT BUILDING

AS OF RIGHT PROPOSED

BROADWAY SHADOW IMPACT AS OF RIGHT & PROPOSED

BUILT FORM INSPIRATION

P1 PLAN

TYPICAL PARKING SPACES DIMENSIONS

MÍN. HEIGHT

⟨ 2.70 ⟩