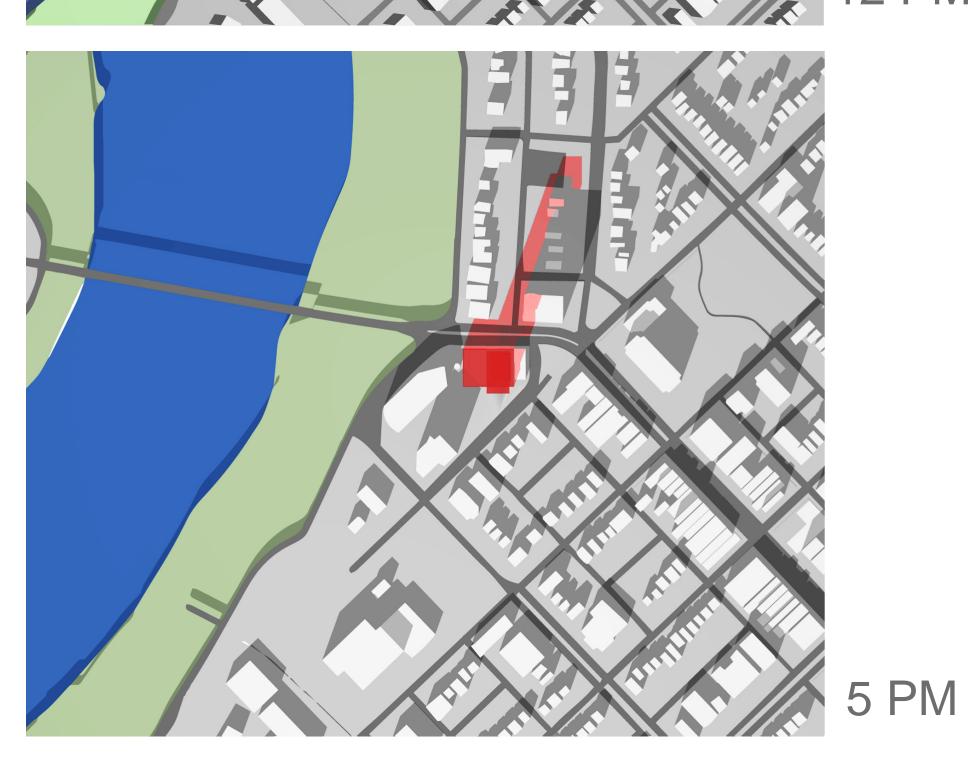

TYPICAL BARIER FREE PARKING SPACES DIMENSIONS

MIN. HEIGHT

3.90

9 AM

3 PM

MARCH 21

5 PM

12 PM

9 AM

3 PM *JUNE 21* 

BROADWAY 360 PLAN REVIEW