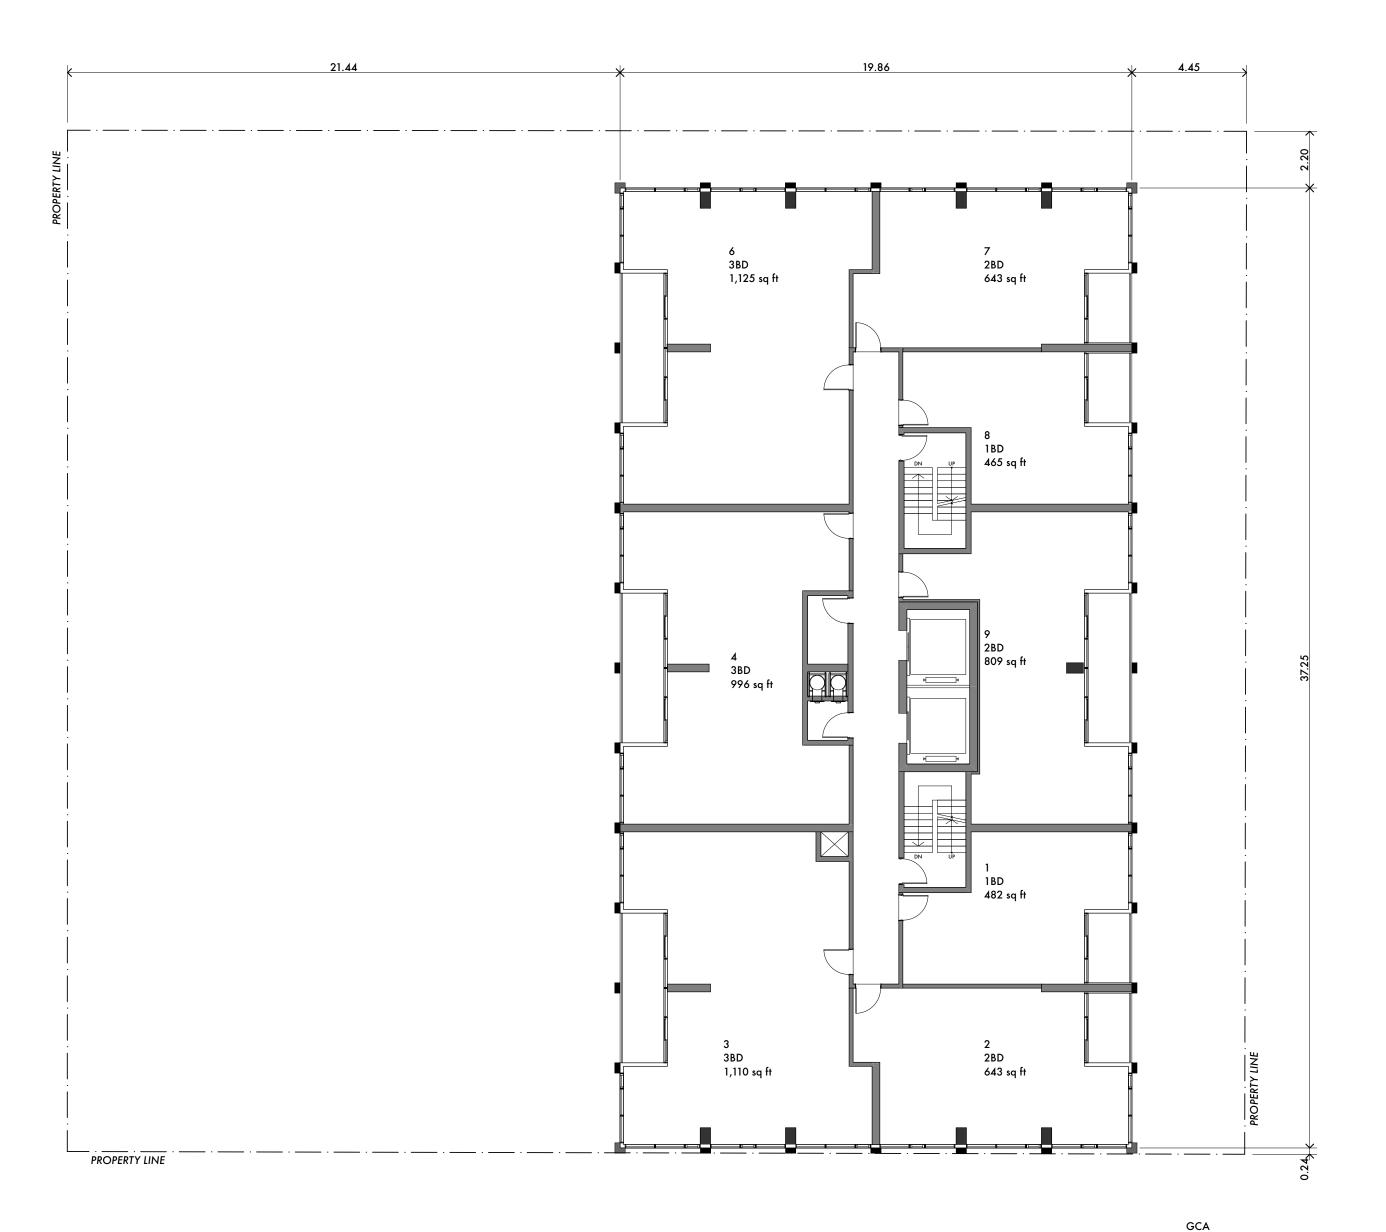

PROPOSED VIEW CONE FROM ADJACENT BUILDING

AS OF RIGHT PROPOSED

BROADWAY SHADOW IMPACT AS OF RIGHT & PROPOSED

BUILT FORM INSPIRATION

P1 PLAN

TYPICAL PARKING SPACES DIMENSIONS

MÍN. HEIGHT

⟨ 2.70 ⟩