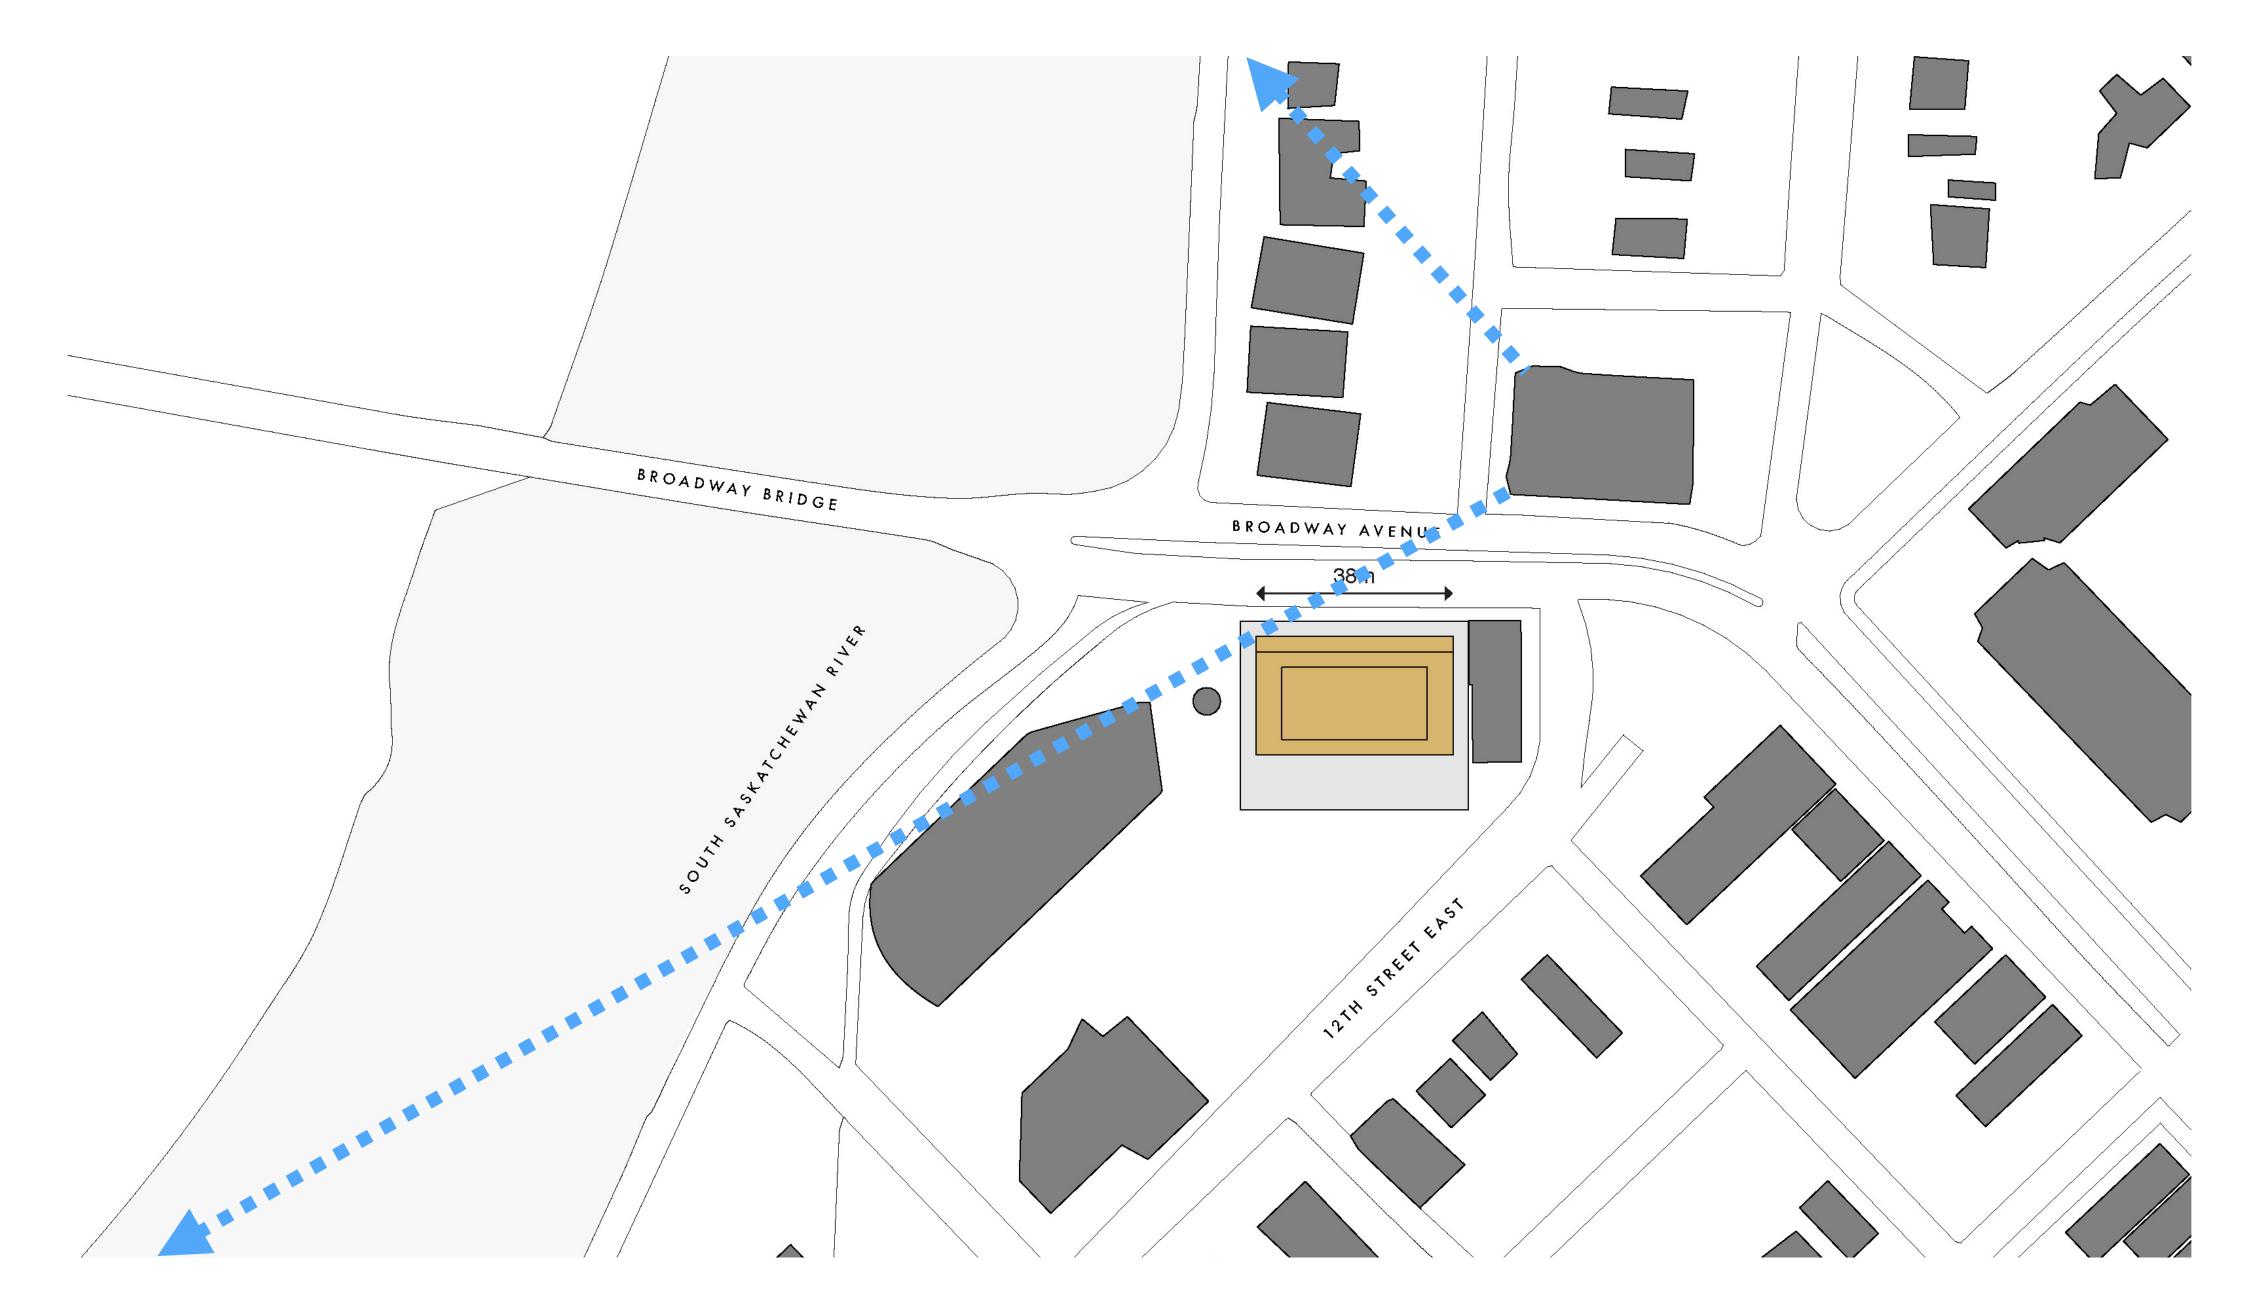

PROPOSED VIEW CONE FROM ADJACENT BUILDING

AS OF RIGHT PROPOSED

BROADWAY SHADOW IMPACT AS OF RIGHT & PROPOSED

BUILT FORM INSPIRATION

P1 PLAN

TYPICAL PARKING SPACES DIMENSIONS

MÍN. HEIGHT

⟨ 2.70 ⟩