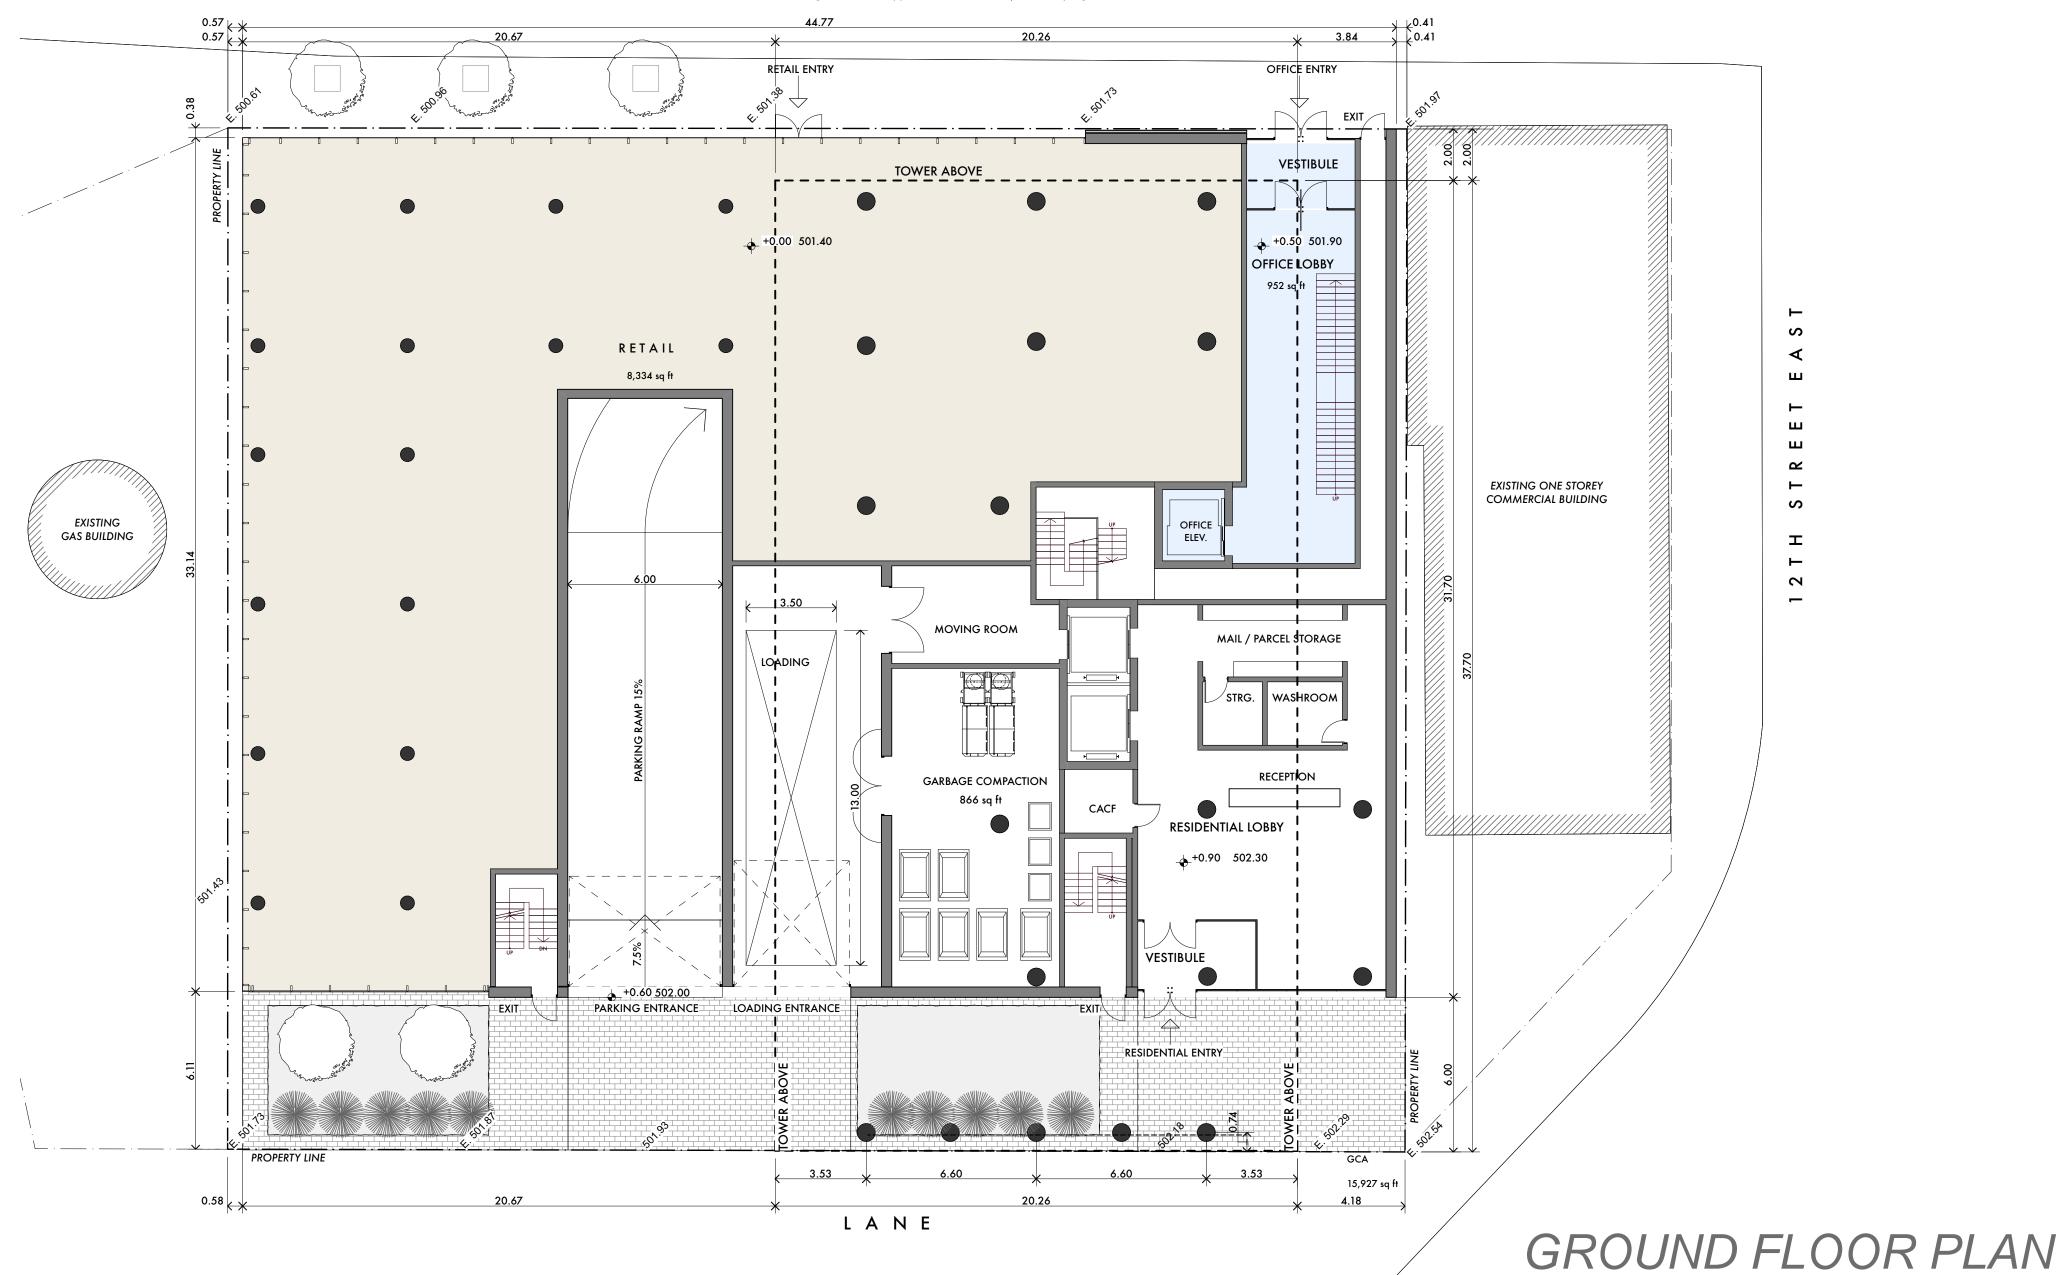

PROJECT TEAM:

DEVELOPMENT: URBAN CAPITAL DAVID WEX

VICTORY MAJORS

JOHN NASSER

ARCHITECTURAL: ARCHITECTS ALLIANCE PETER CLEWES ROBERT CADEAU

AODBT LOUIS AUSSANT MICHELE FRIESEN

GEO-TECH: MACHIBRODA ENG. GRAHAM BAXTER

TRAFFIC: BUNT ENG. GLEN PARDOE

CIVIL SERVICES: CATTERRALL & WRIGHT RYAN ROGAL







RIVER CITY - TORONTO



SOUTHPORT - HALIFAX



TABLEAU - TORONTO







AS OF RIGHT BUILDING ORIENTATION



PROPOSED BUILDING ORIENTATION







AS OF RIGHT VIEW CONE FROM ADJACENT BUILDING



PROPOSED VIEW CONE FROM ADJACENT BUILDING





AS OF RIGHT PROPOSED

BROADWAY SHADOW IMPACT AS OF RIGHT & PROPOSED













BUILT FORM INSPIRATION





P1 PLAN

TYPICAL PARKING SPACES DIMENSIONS

MÍN. HEIGHT

⟨ 2.70 ⟩

TYPICAL BARIER FREE PARKING SPACES DIMENSIONS

MIN. HEIGHT

3.90





























9 AM





3 PM

MARCH 21

5 PM







12 PM











9 AM



3 PM *JUNE 21* 





BROADWAY 360 PLAN REVIEW

## NUTANA'S VISION

A STRONG AND
DIVERSE RESIDENTIAL
NEIGHBOURHOOD
INTEGRATED WITH A
STRONG BROADWAY CORE
OF LOCAL BUSINESSES AND
COMMUNITY SERVICES.











## **OUR INTENT**

TO POSITIVELY CONTRIBUTE TO BROADWAY'S DIVERSITY AND CHARACTER



HIGH DENSITY RESIDENTIAL / INFILL DEVELOPMENT



PROTECT MIXED-USE CHARACTER ENHANCE HOUSING OPTIONS

PROMOTE HUMAN SCALE



PROTECT MIXED-USE CHARACTER ENHANCE HOUSING OPTIONS

PROMOTE HUMAN SCALE



PROTECT MIXED-USE CHARACTER ENHANCE HOUSING OPTIONS

PROMOTE HUMAN SCALE



ACTIVITY AT THE STREET LEVEL + LANEWAY



GOOD PROPORTION + HIGH QUALITY DEVELOPMENT



KEY CORNER SITE



SUPPORTING PLANS FOR GROWTH