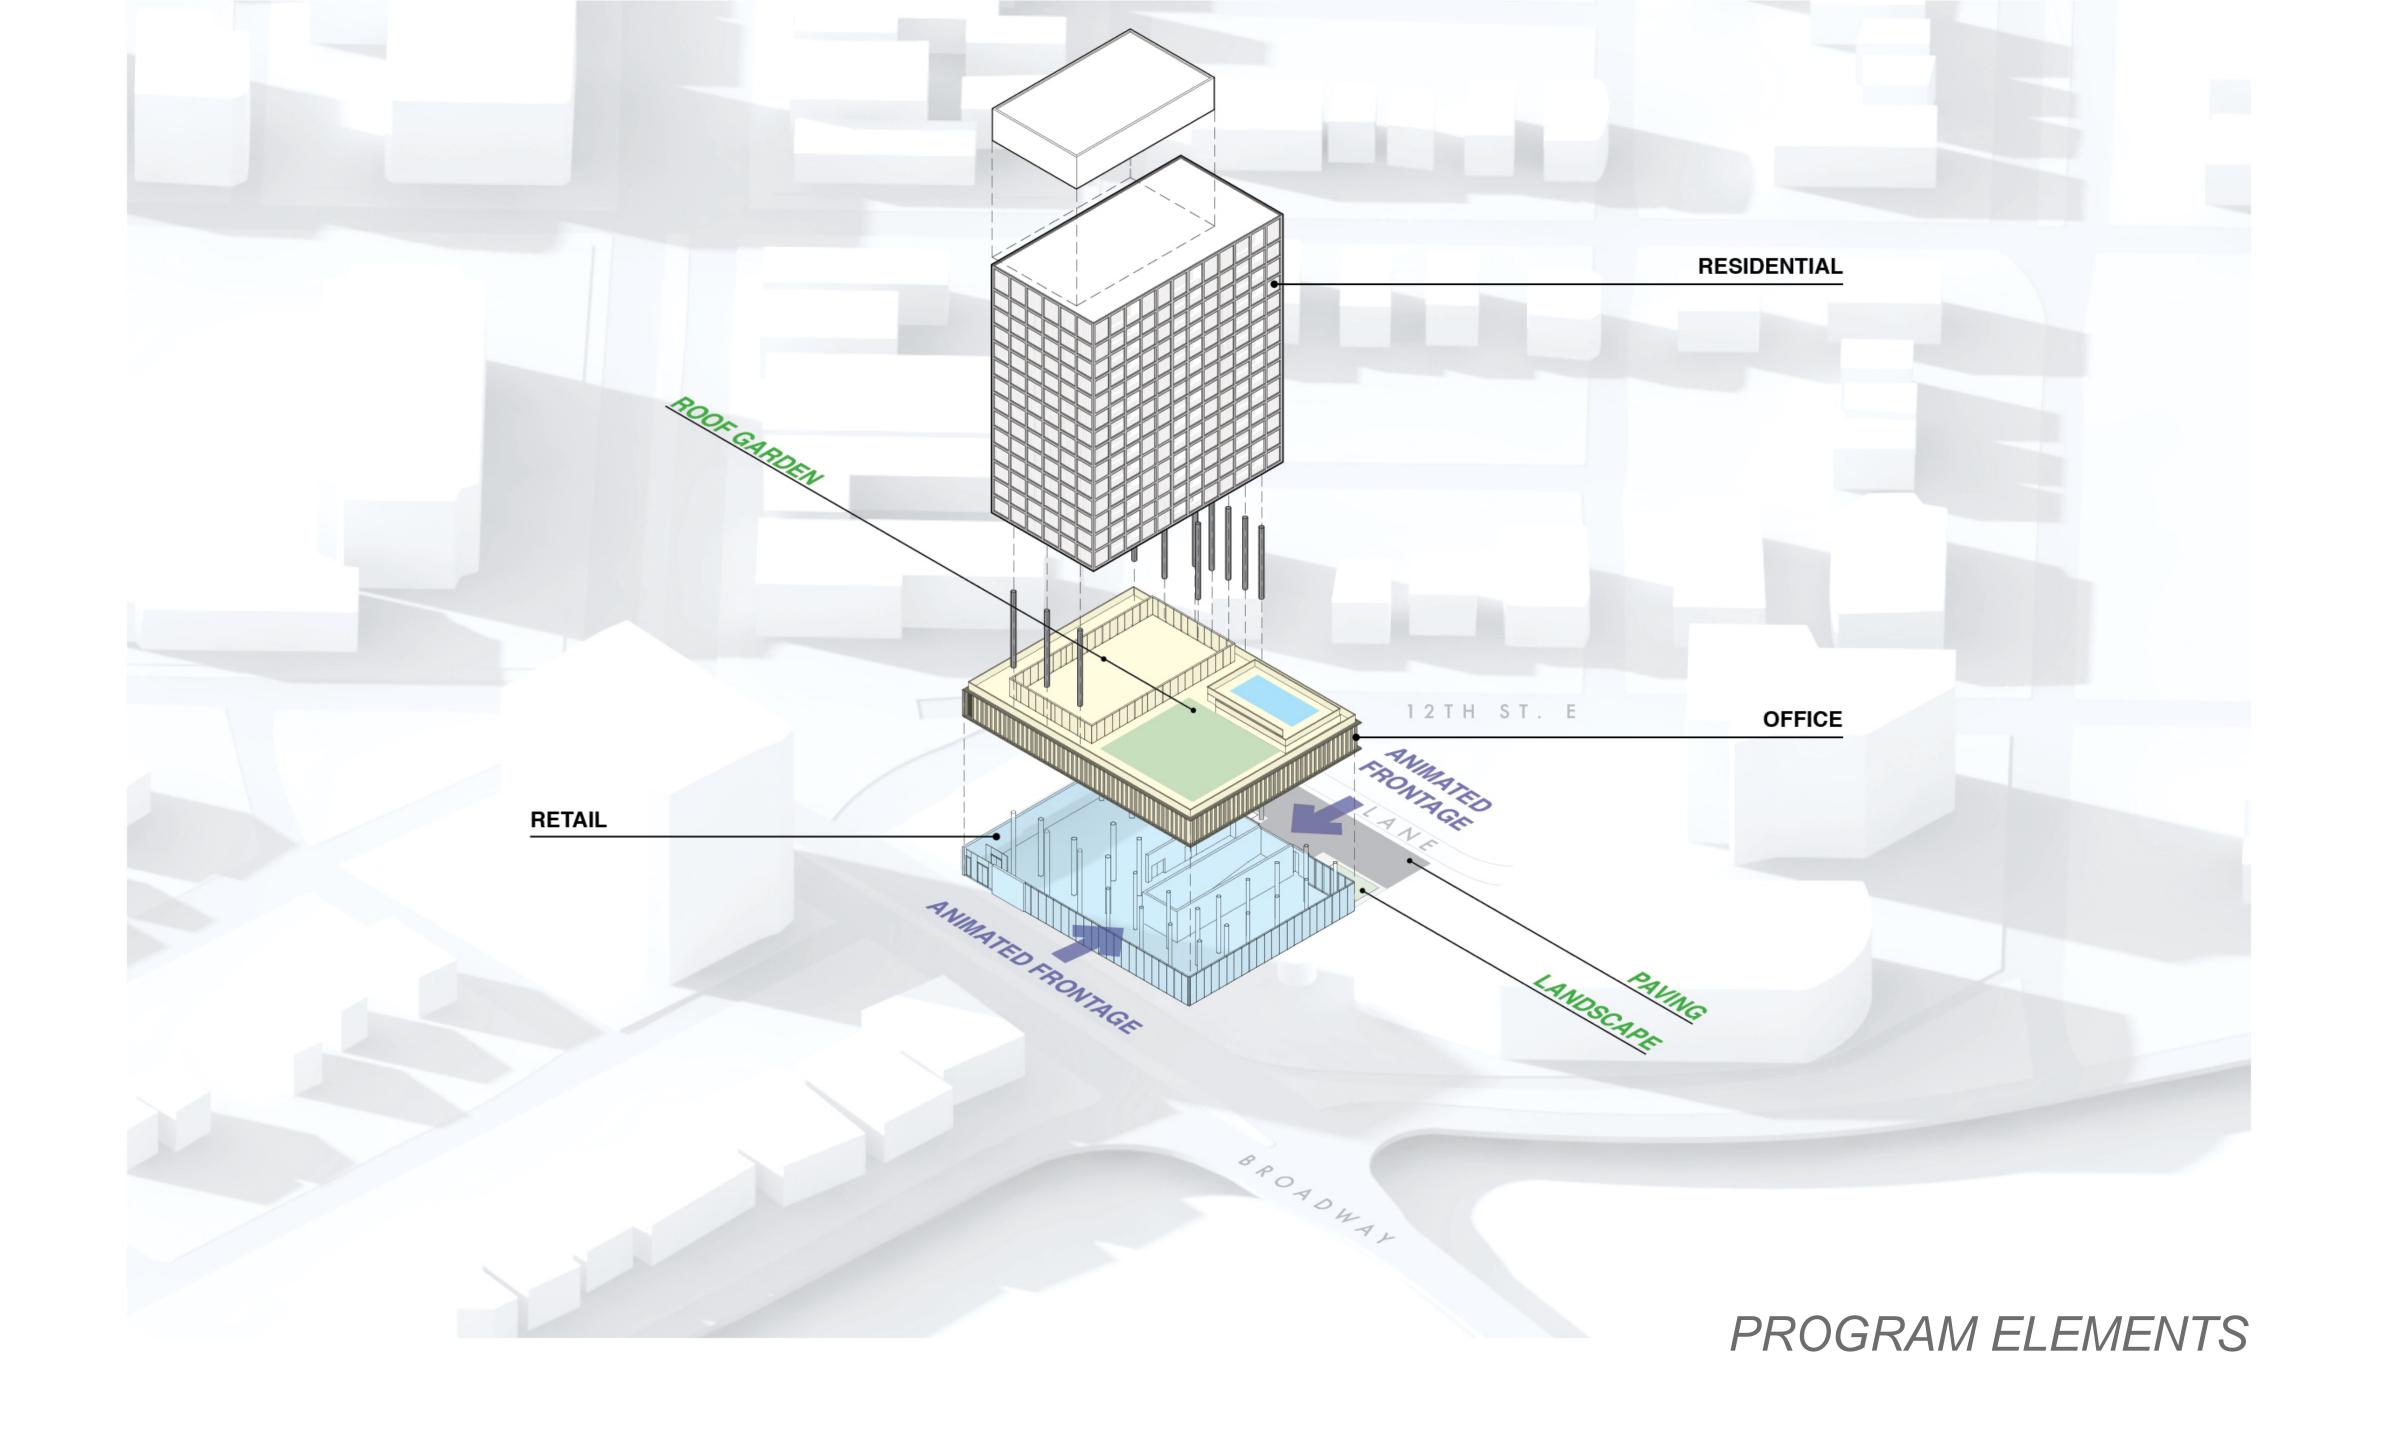

PROPOSED VIEW CONE FROM ADJACENT BUILDING

AS OF RIGHT PROPOSED

BROADWAY SHADOW IMPACT AS OF RIGHT & PROPOSED

BUILT FORM INSPIRATION

P1 PLAN

TYPICAL PARKING SPACES DIMENSIONS

MÍN. HEIGHT

⟨ 2.70 ⟩