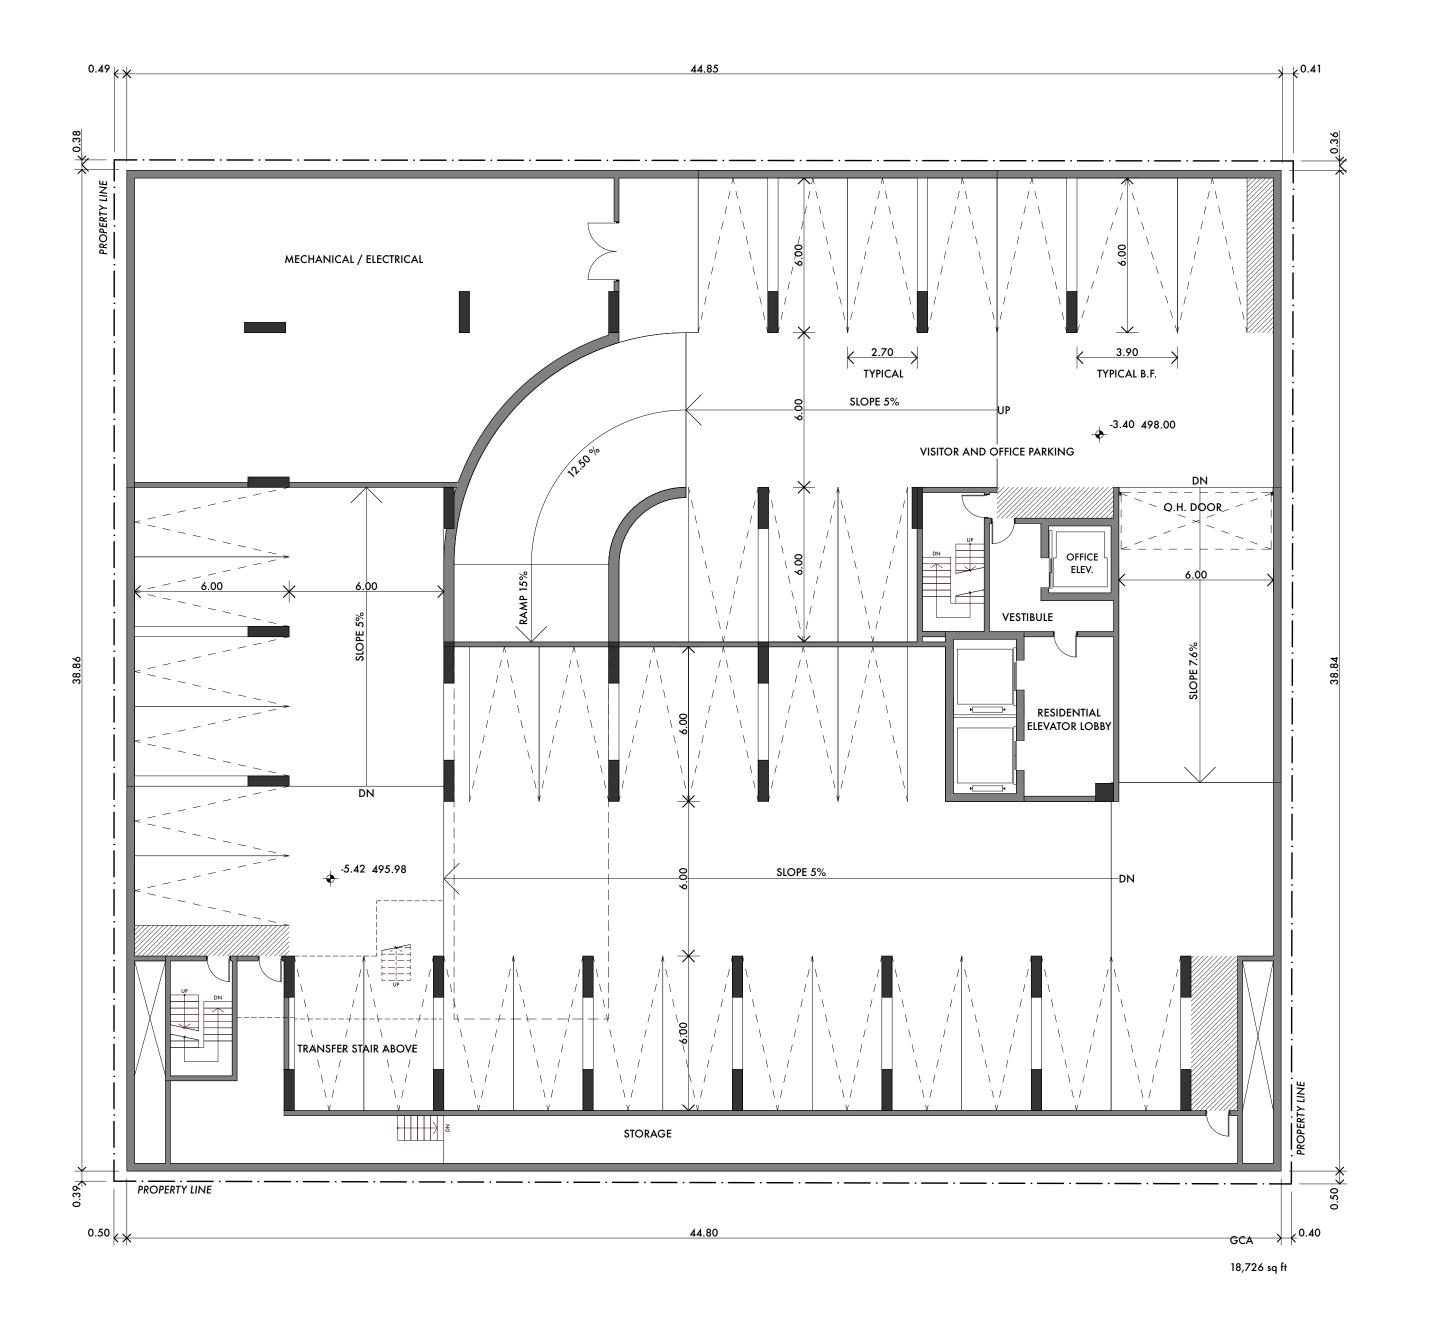

PROPOSED VIEW CONE FROM ADJACENT BUILDING

AS OF RIGHT PROPOSED

BROADWAY SHADOW IMPACT AS OF RIGHT & PROPOSED

BUILT FORM INSPIRATION

P1 PLAN

TYPICAL PARKING SPACES DIMENSIONS

MÍN. HEIGHT

⟨ 2.70 ⟩

TYPICAL BARIER FREE PARKING SPACES DIMENSIONS

MIN. HEIGHT

3.90

9 AM

3 PM

MARCH 21

5 PM

12 PM