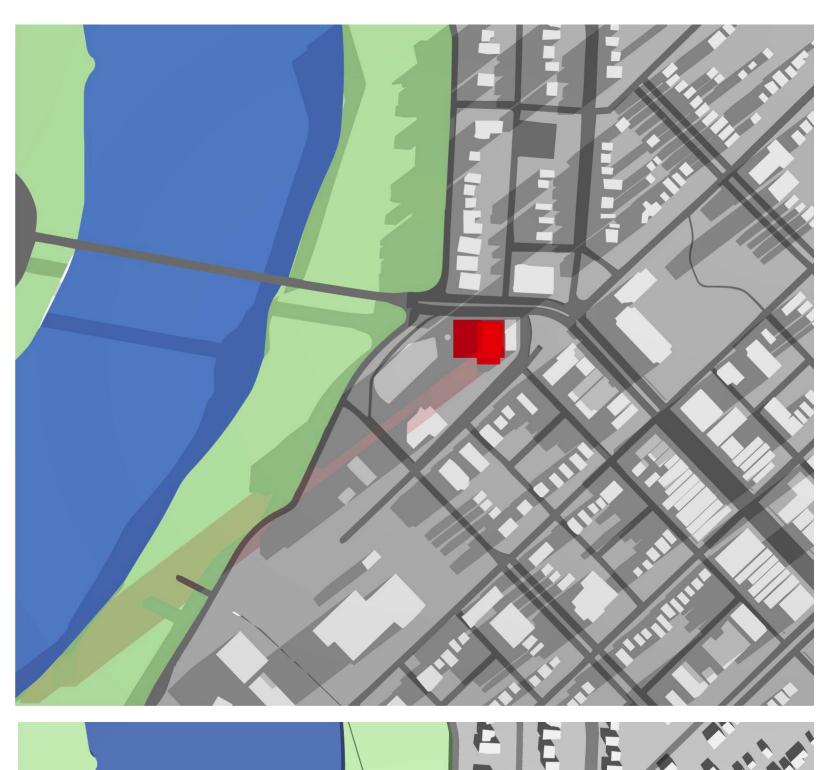

TRAFFIC: BUNT ENG. GLEN PARDOE

CIVIL SERVICES: CATTERRALL & WRIGHT RYAN ROGAL

RIVER CITY - TORONTO

SOUTHPORT - HALIFAX

TABLEAU - TORONTO

AS OF RIGHT BUILDING ORIENTATION

PROPOSED BUILDING ORIENTATION

AS OF RIGHT VIEW CONE FROM ADJACENT BUILDING

PROPOSED VIEW CONE FROM ADJACENT BUILDING

AS OF RIGHT PROPOSED

BROADWAY SHADOW IMPACT AS OF RIGHT & PROPOSED

BUILT FORM INSPIRATION

P1 PLAN

TYPICAL PARKING SPACES DIMENSIONS

MÍN. HEIGHT

⟨ 2.70 ⟩