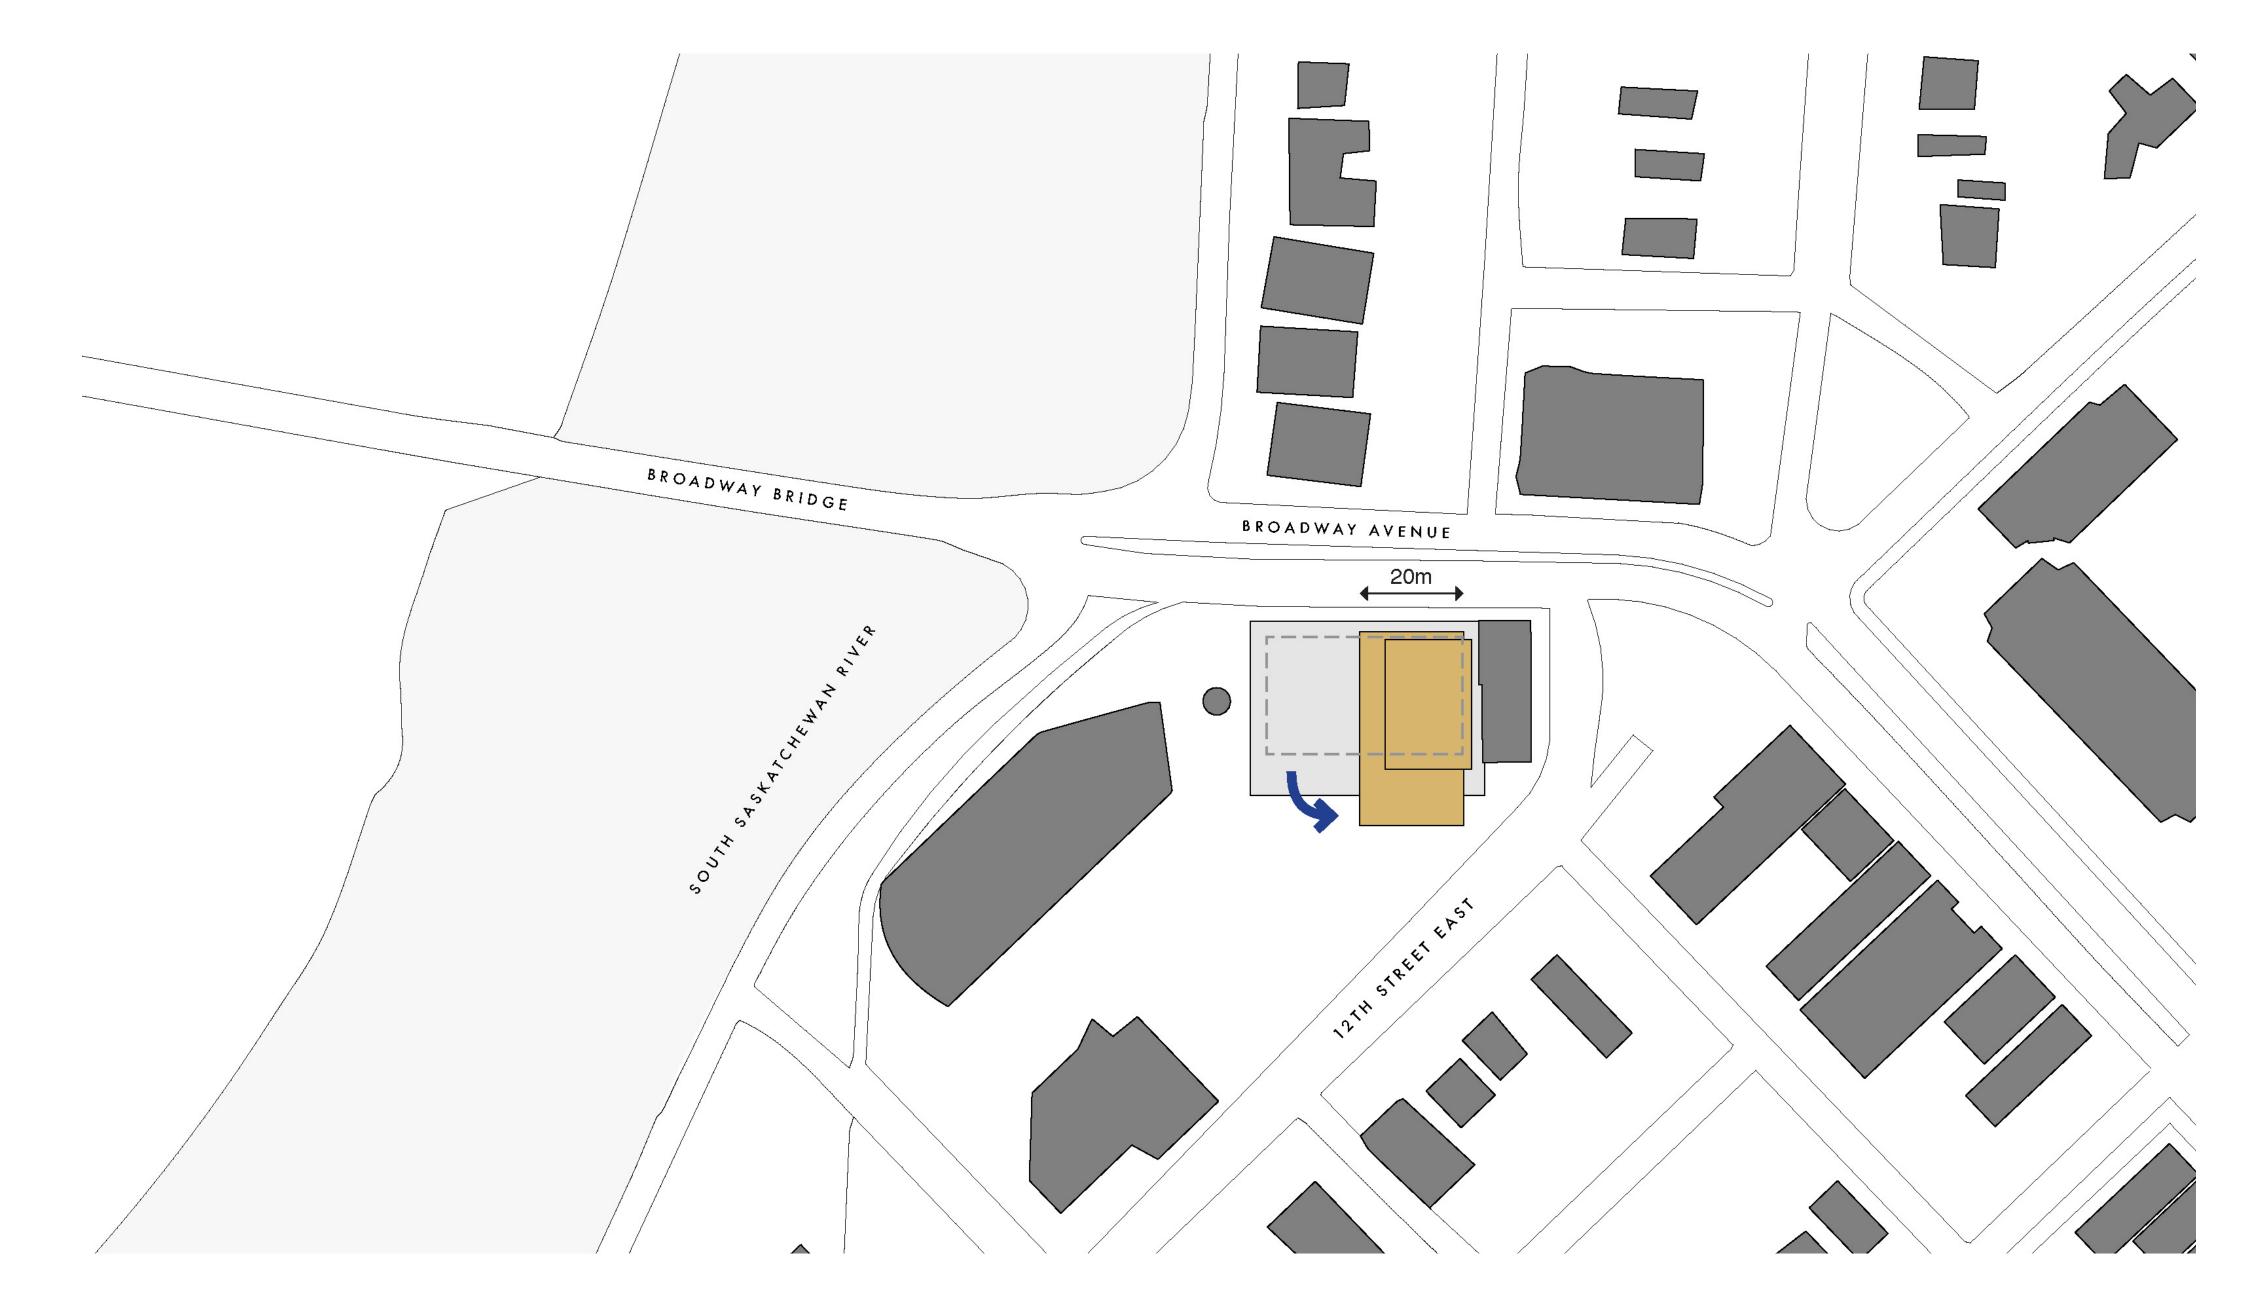

TRAFFIC: BUNT ENG. GLEN PARDOE

CIVIL SERVICES: CATTERRALL & WRIGHT RYAN ROGAL

RIVER CITY - TORONTO

SOUTHPORT - HALIFAX

TABLEAU - TORONTO

AS OF RIGHT BUILDING ORIENTATION

PROPOSED BUILDING ORIENTATION

AS OF RIGHT VIEW CONE FROM ADJACENT BUILDING

PROPOSED VIEW CONE FROM ADJACENT BUILDING

AS OF RIGHT PROPOSED

BROADWAY SHADOW IMPACT AS OF RIGHT & PROPOSED

BUILT FORM INSPIRATION

P1 PLAN

TYPICAL PARKING SPACES DIMENSIONS

MÍN. HEIGHT

⟨ 2.70 ⟩