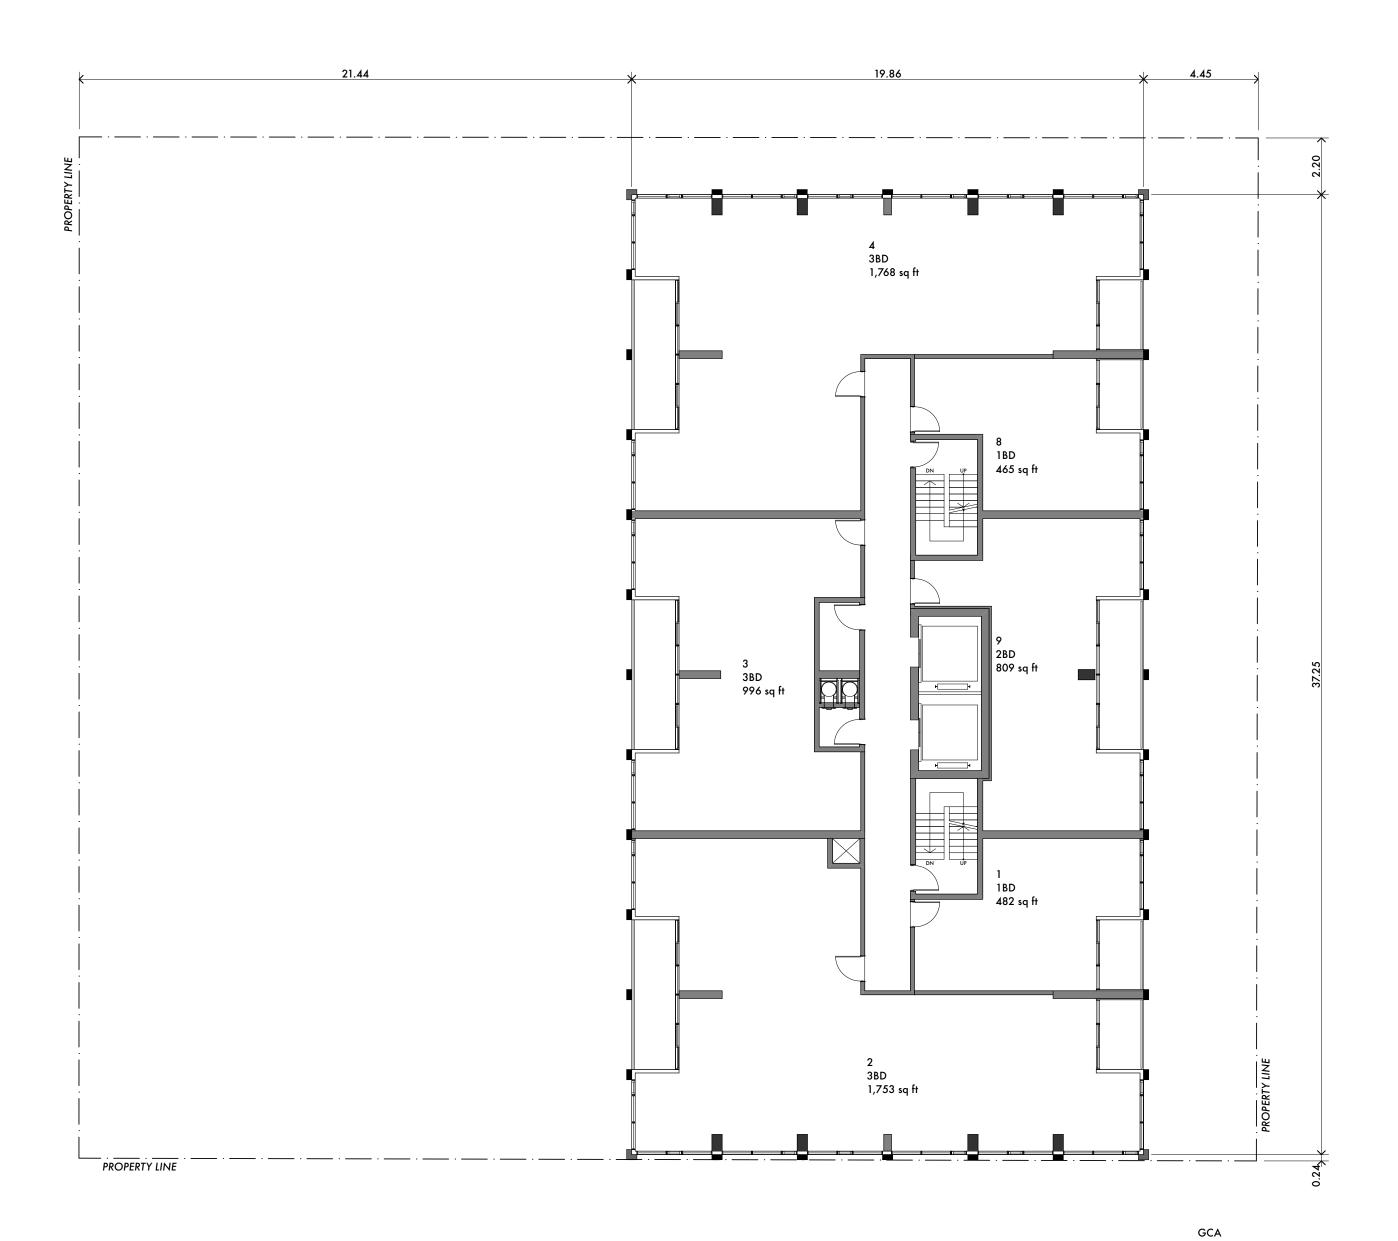

PROPOSED VIEW CONE FROM ADJACENT BUILDING

AS OF RIGHT PROPOSED

BROADWAY SHADOW IMPACT AS OF RIGHT & PROPOSED

BUILT FORM INSPIRATION

P1 PLAN

TYPICAL PARKING SPACES DIMENSIONS

MÍN. HEIGHT

⟨ 2.70 ⟩