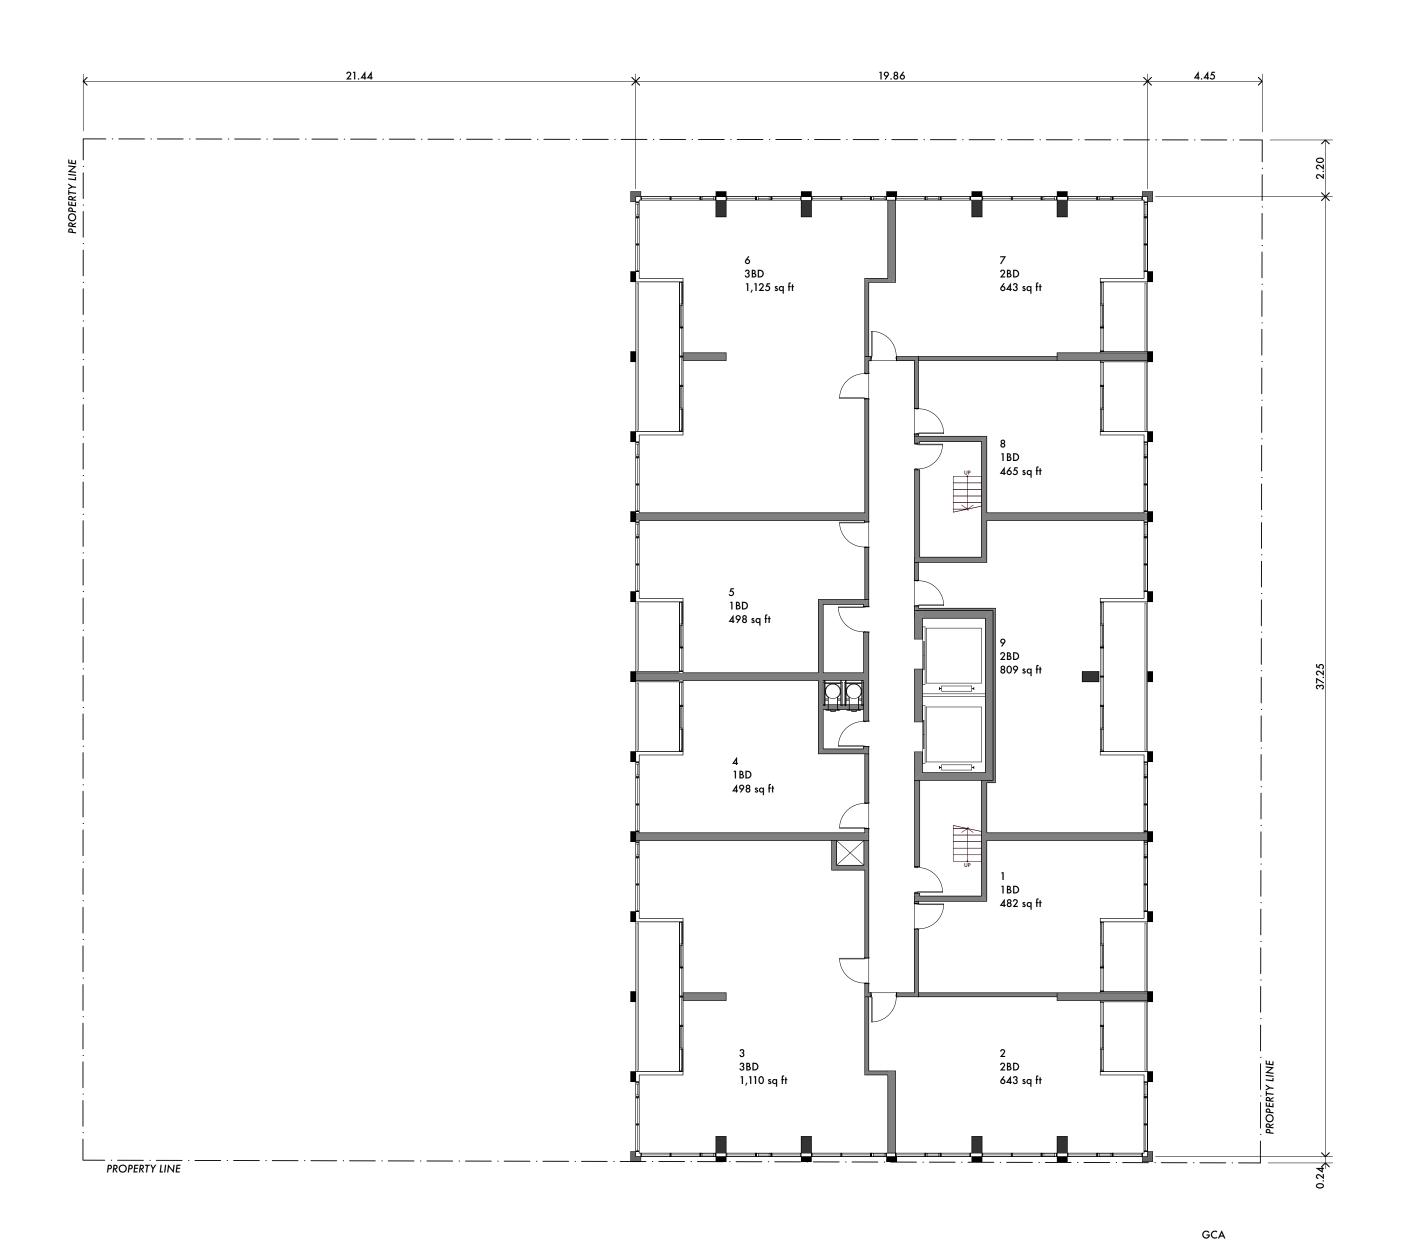

PROJECT TEAM:

DEVELOPMENT: URBAN CAPITAL DAVID WEX

VICTORY MAJORS

JOHN NASSER

ARCHITECTURAL: ARCHITECTS ALLIANCE PETER CLEWES ROBERT CADEAU

AODBT LOUIS AUSSANT MICHELE FRIESEN

GEO-TECH: MACHIBRODA ENG. GRAHAM BAXTER

TRAFFIC: BUNT ENG. GLEN PARDOE

CIVIL SERVICES: CATTERRALL & WRIGHT RYAN ROGAL







RIVER CITY - TORONTO



SOUTHPORT - HALIFAX



TABLEAU - TORONTO







AS OF RIGHT BUILDING ORIENTATION



PROPOSED BUILDING ORIENTATION







AS OF RIGHT VIEW CONE FROM ADJACENT BUILDING



PROPOSED VIEW CONE FROM ADJACENT BUILDING





AS OF RIGHT PROPOSED

BROADWAY SHADOW IMPACT AS OF RIGHT & PROPOSED













BUILT FORM INSPIRATION





P1 PLAN

TYPICAL PARKING SPACES DIMENSIONS

MÍN. HEIGHT

⟨ 2.70 ⟩

TYPICAL BARIER FREE PARKING SPACES DIMENSIONS

MIN. HEIGHT

3.90





























9 AM





3 PM

MARCH 21

5 PM







12 PM











9 AM



3 PM *JUNE 21* 





BROADWAY 360 PLAN REVIEW

## NUTANA'S VISION

A STRONG AND
DIVERSE RESIDENTIAL
NEIGHBOURHOOD
INTEGRATED WITH A
STRONG BROADWAY CORE
OF LOCAL BUSINESSES AND
COMMUNITY SERVICES.











## **OUR INTENT**

TO POSITIVELY CONTRIBUTE TO BROADWAY'S DIVERSITY AND CHARACTER



HIGH DENSITY RESIDENTIAL / INFILL DEVELOPMENT



PROTECT MIXED-USE CHARACTER ENHANCE HOUSING OPTIONS

PROMOTE HUMAN SCALE



PROTECT MIXED-USE CHARACTER ENHANCE HOUSING OPTIONS

PROMOTE HUMAN SCALE



PROTECT MIXED-USE CHARACTER ENHANCE HOUSING OPTIONS

PROMOTE HUMAN SCALE



ACTIVITY AT THE STREET LEVEL + LANEWAY



GOOD PROPORTION + HIGH QUALITY DEVELOPMENT



KEY CORNER SITE



SUPPORTING PLANS FOR GROWTH