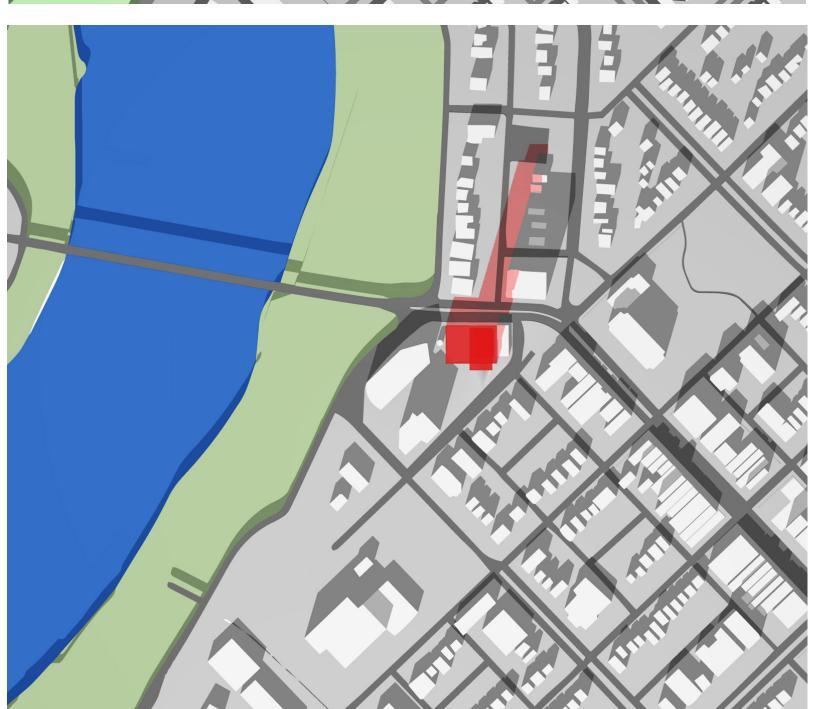

TRAFFIC: BUNT ENG. GLEN PARDOE

CIVIL SERVICES: CATTERRALL & WRIGHT RYAN ROGAL

RIVER CITY - TORONTO

SOUTHPORT - HALIFAX

TABLEAU - TORONTO

AS OF RIGHT BUILDING ORIENTATION

PROPOSED BUILDING ORIENTATION

AS OF RIGHT VIEW CONE FROM ADJACENT BUILDING

PROPOSED VIEW CONE FROM ADJACENT BUILDING

AS OF RIGHT PROPOSED

BROADWAY SHADOW IMPACT AS OF RIGHT & PROPOSED

BUILT FORM INSPIRATION

P1 PLAN

TYPICAL PARKING SPACES DIMENSIONS

MÍN. HEIGHT

⟨ 2.70 ⟩