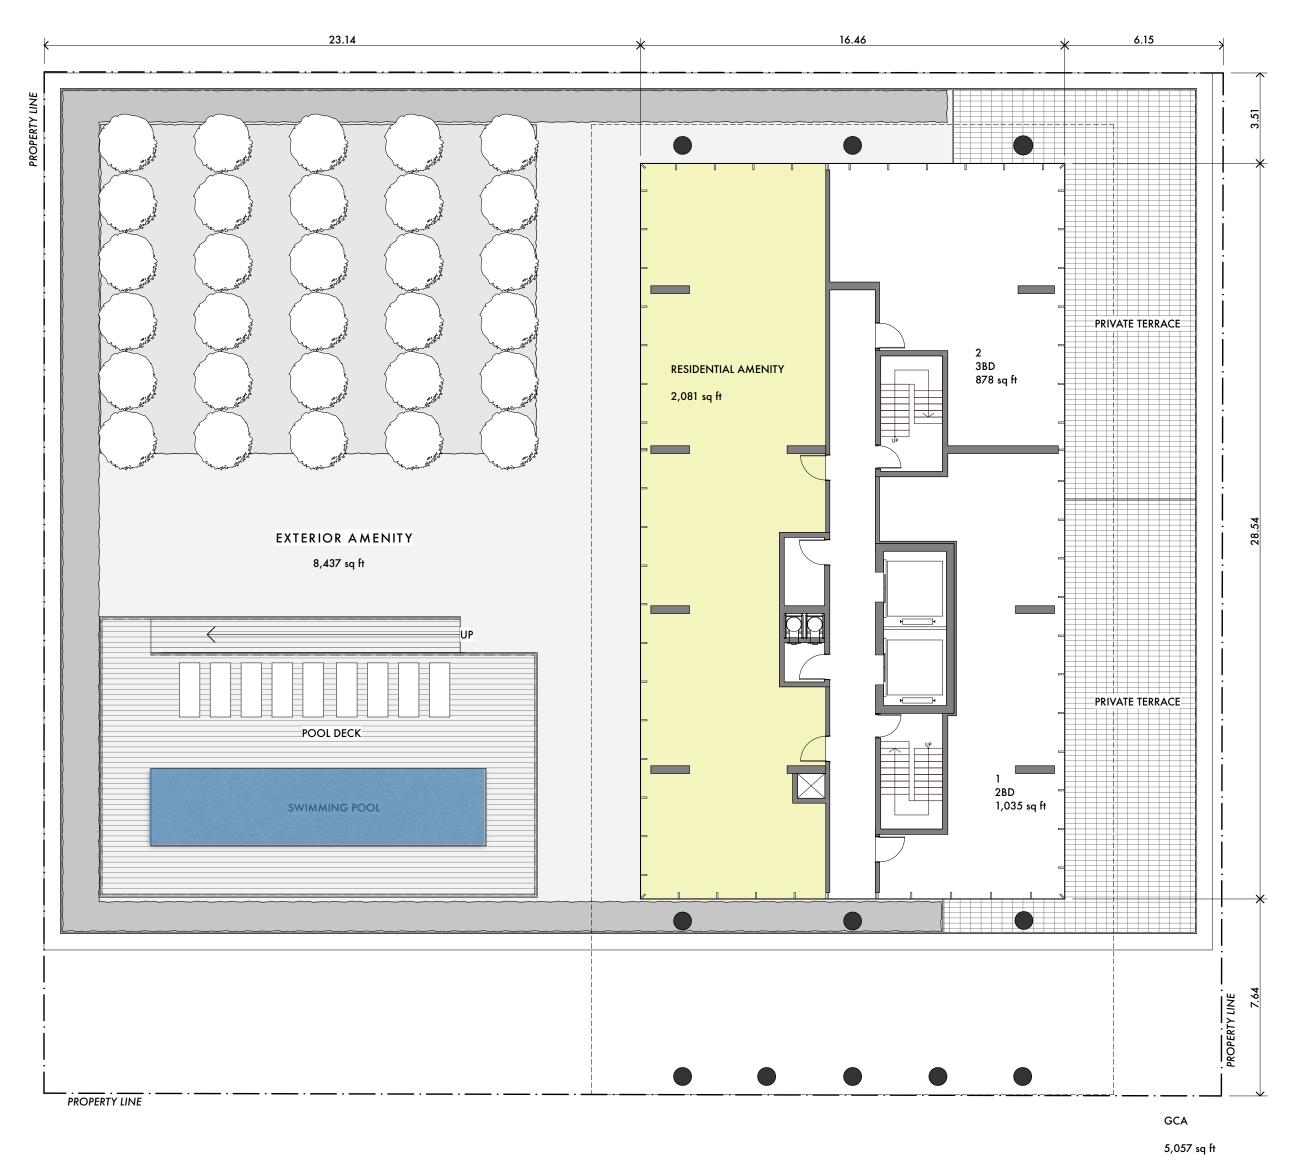

PROJECT TEAM:

DEVELOPMENT: URBAN CAPITAL DAVID WEX

VICTORY MAJORS

JOHN NASSER

ARCHITECTURAL: ARCHITECTS ALLIANCE PETER CLEWES ROBERT CADEAU

AODBT LOUIS AUSSANT MICHELE FRIESEN

GEO-TECH: MACHIBRODA ENG. GRAHAM BAXTER

TRAFFIC: BUNT ENG. GLEN PARDOE

CIVIL SERVICES: CATTERRALL & WRIGHT RYAN ROGAL







RIVER CITY - TORONTO



SOUTHPORT - HALIFAX



TABLEAU - TORONTO







AS OF RIGHT BUILDING ORIENTATION



PROPOSED BUILDING ORIENTATION







AS OF RIGHT VIEW CONE FROM ADJACENT BUILDING



PROPOSED VIEW CONE FROM ADJACENT BUILDING





AS OF RIGHT PROPOSED

BROADWAY SHADOW IMPACT AS OF RIGHT & PROPOSED













BUILT FORM INSPIRATION





P1 PLAN

TYPICAL PARKING SPACES DIMENSIONS

MÍN. HEIGHT

⟨ 2.70 ⟩

TYPICAL BARIER FREE PARKING SPACES DIMENSIONS

MIN. HEIGHT

3.90





























9 AM





3 PM

MARCH 21

5 PM







12 PM











9 AM



3 PM *JUNE 21* 





BROADWAY 360 PLAN REVIEW

## NUTANA'S VISION

A STRONG AND
DIVERSE RESIDENTIAL
NEIGHBOURHOOD
INTEGRATED WITH A
STRONG BROADWAY CORE
OF LOCAL BUSINESSES AND
COMMUNITY SERVICES.











## **OUR INTENT**

TO POSITIVELY CONTRIBUTE TO BROADWAY'S DIVERSITY AND CHARACTER



HIGH DENSITY RESIDENTIAL / INFILL DEVELOPMENT



PROTECT MIXED-USE CHARACTER ENHANCE HOUSING OPTIONS

PROMOTE HUMAN SCALE



PROTECT MIXED-USE CHARACTER ENHANCE HOUSING OPTIONS

PROMOTE HUMAN SCALE



PROTECT MIXED-USE CHARACTER ENHANCE HOUSING OPTIONS

PROMOTE HUMAN SCALE



ACTIVITY AT THE STREET LEVEL + LANEWAY



GOOD PROPORTION + HIGH QUALITY DEVELOPMENT



KEY CORNER SITE



SUPPORTING PLANS FOR GROWTH