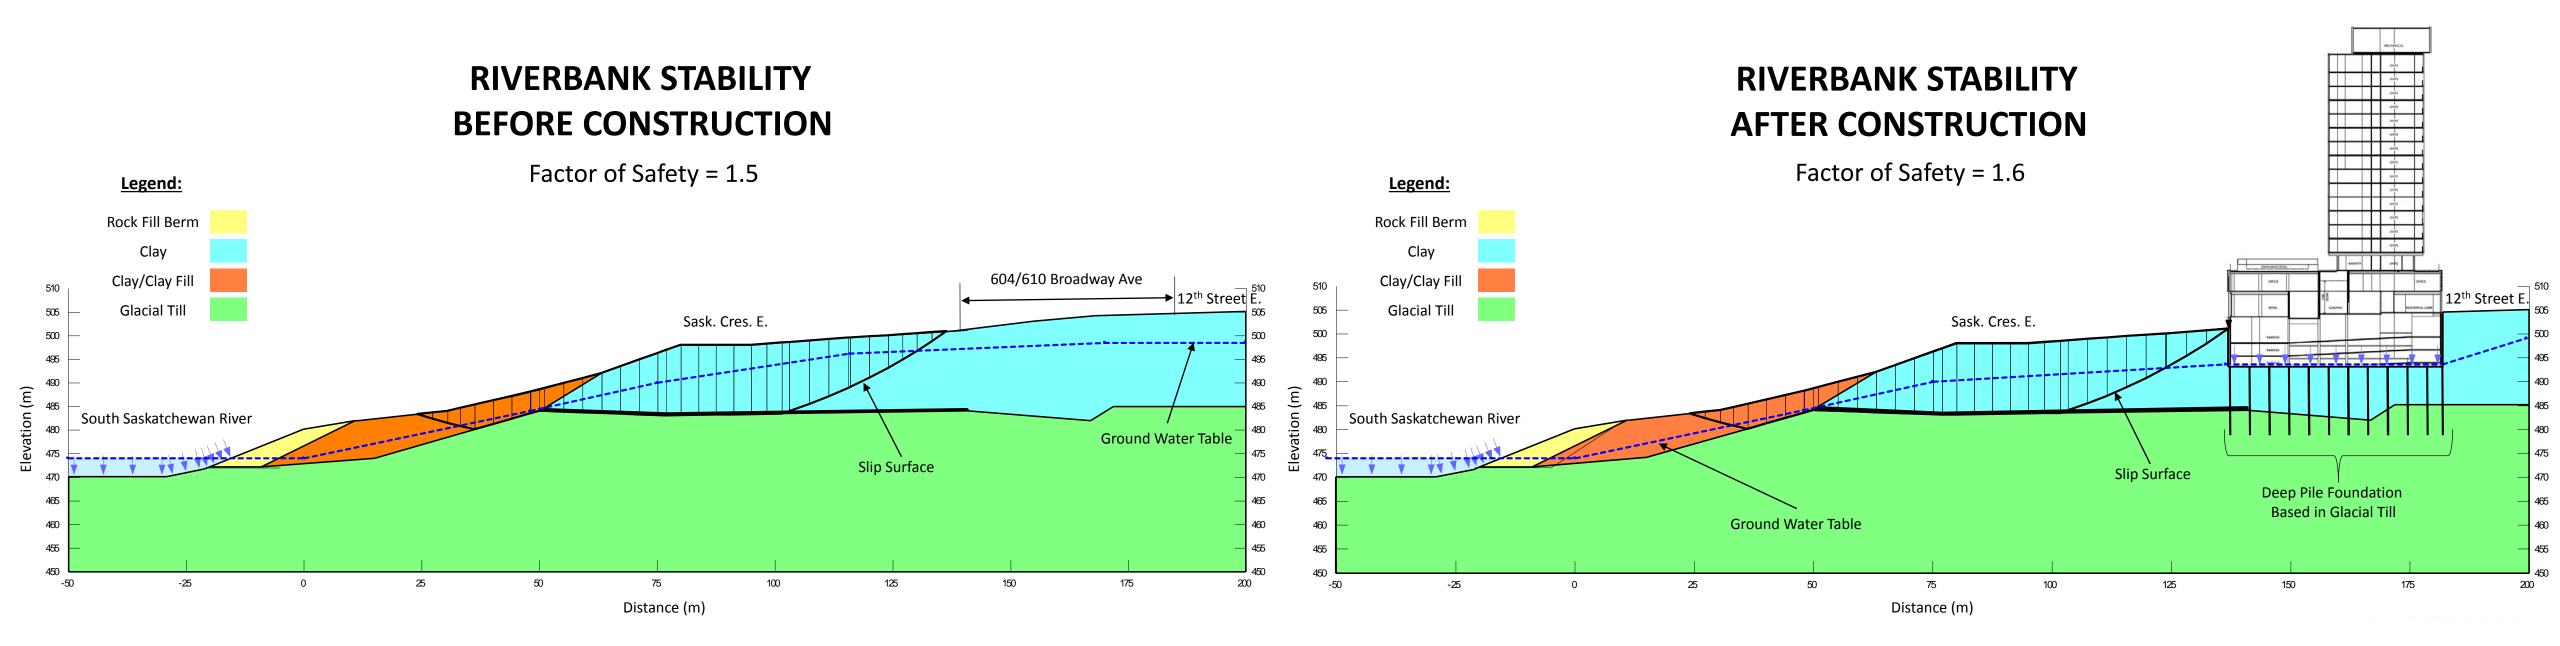

PROJECT TEAM:

DEVELOPMENT: URBAN CAPITAL DAVID WEX

VICTORY MAJORS

JOHN NASSER

ARCHITECTURAL: ARCHITECTS ALLIANCE PETER CLEWES ROBERT CADEAU

AODBT LOUIS AUSSANT MICHELE FRIESEN

GEO-TECH: MACHIBRODA ENG. GRAHAM BAXTER

TRAFFIC: BUNT ENG. GLEN PARDOE

CIVIL SERVICES: CATTERRALL & WRIGHT RYAN ROGAL

RIVER CITY - TORONTO

SOUTHPORT - HALIFAX

TABLEAU - TORONTO

AS OF RIGHT BUILDING ORIENTATION

PROPOSED BUILDING ORIENTATION

AS OF RIGHT VIEW CONE FROM ADJACENT BUILDING