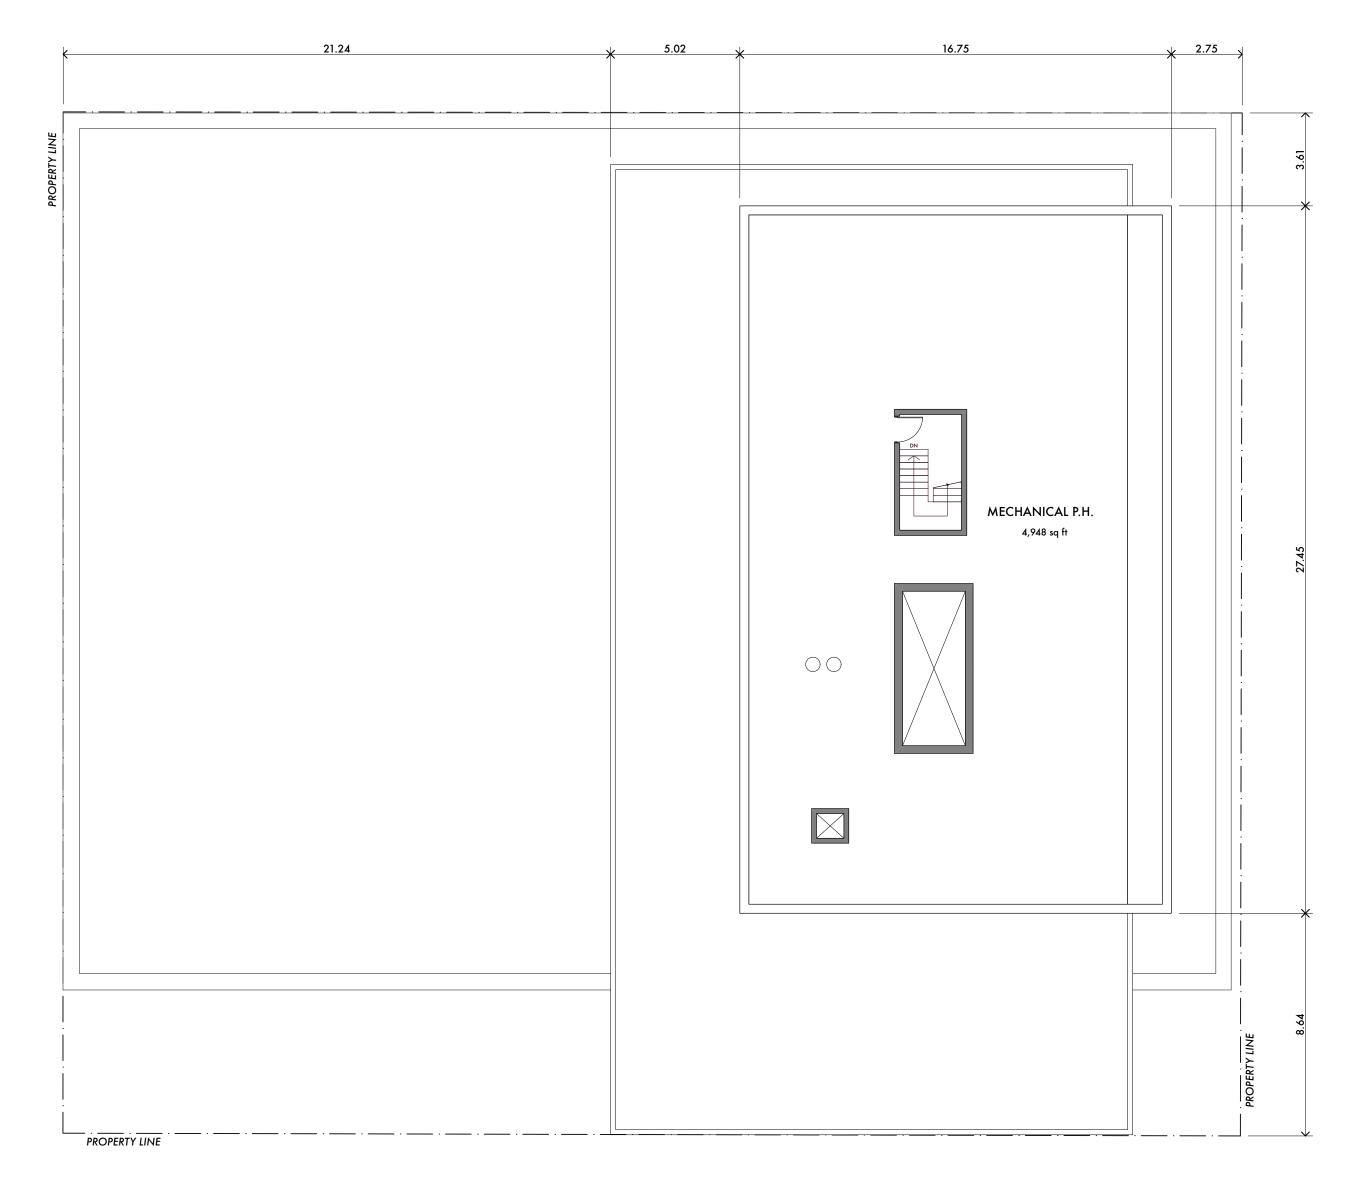

PROPOSED VIEW CONE FROM ADJACENT BUILDING

AS OF RIGHT PROPOSED

BROADWAY SHADOW IMPACT AS OF RIGHT & PROPOSED

BUILT FORM INSPIRATION

P1 PLAN

TYPICAL PARKING SPACES DIMENSIONS

MÍN. HEIGHT

⟨ 2.70 ⟩