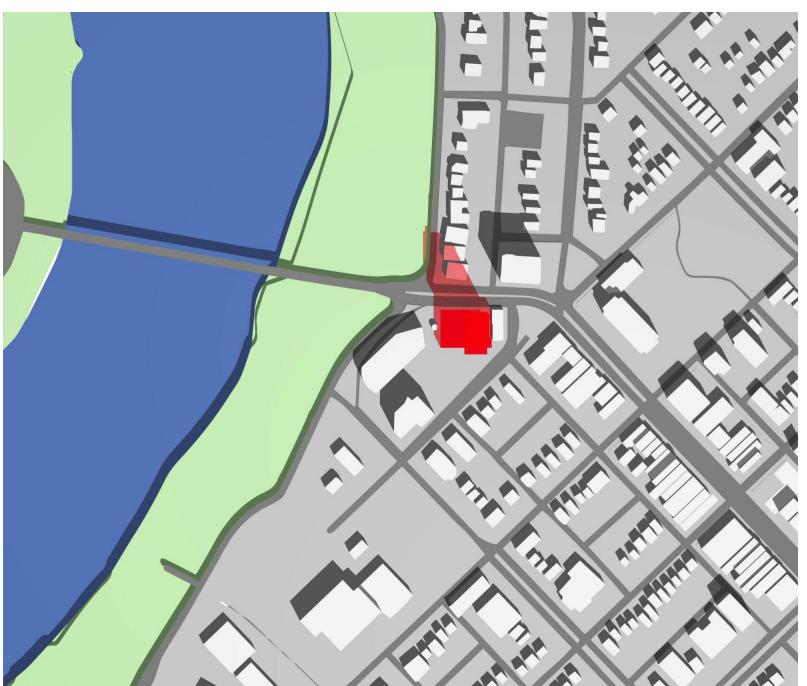

TYPICAL BARIER FREE PARKING SPACES DIMENSIONS

MIN. HEIGHT

3.90

9 AM

3 PM

MARCH 21

5 PM

12 PM

9 AM

3 PM *JUNE 21* 

BROADWAY 360 PLAN REVIEW