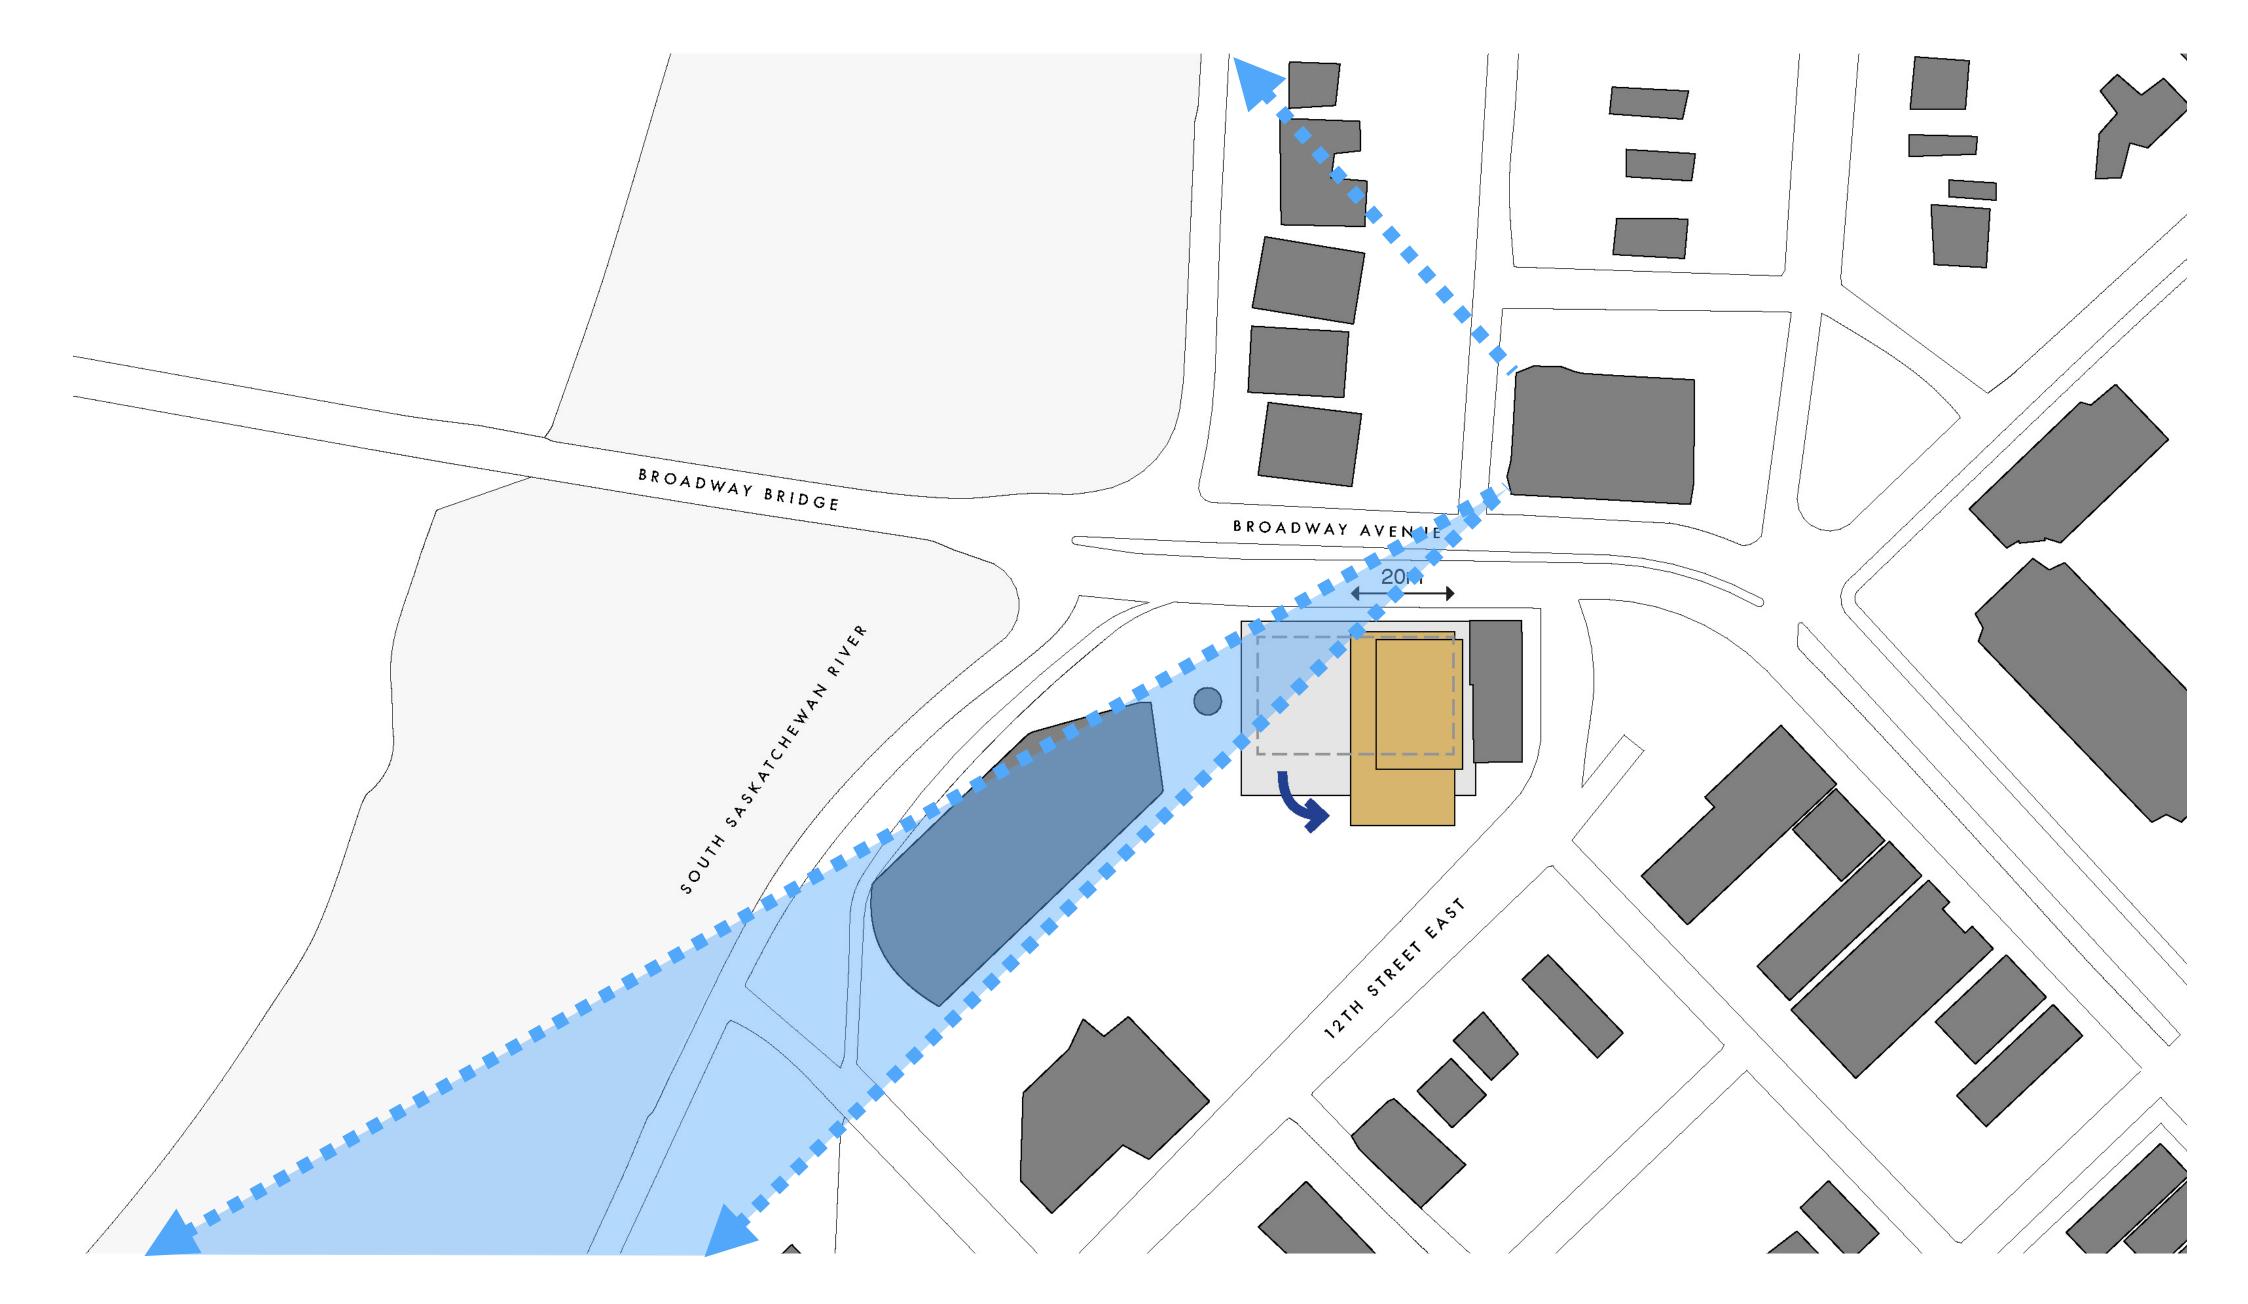

PROPOSED VIEW CONE FROM ADJACENT BUILDING

AS OF RIGHT PROPOSED

BROADWAY SHADOW IMPACT AS OF RIGHT & PROPOSED

BUILT FORM INSPIRATION

P1 PLAN

TYPICAL PARKING SPACES DIMENSIONS

MÍN. HEIGHT

⟨ 2.70 ⟩