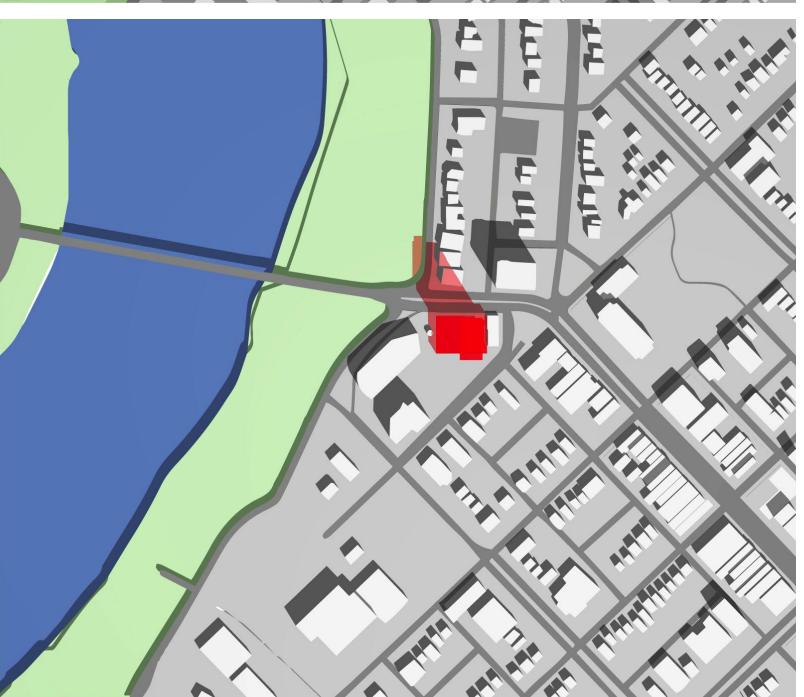

TRAFFIC: BUNT ENG. GLEN PARDOE

CIVIL SERVICES: CATTERRALL & WRIGHT RYAN ROGAL

RIVER CITY - TORONTO

SOUTHPORT - HALIFAX

TABLEAU - TORONTO

AS OF RIGHT BUILDING ORIENTATION

PROPOSED BUILDING ORIENTATION

AS OF RIGHT VIEW CONE FROM ADJACENT BUILDING

PROPOSED VIEW CONE FROM ADJACENT BUILDING

AS OF RIGHT PROPOSED

BROADWAY SHADOW IMPACT AS OF RIGHT & PROPOSED

BUILT FORM INSPIRATION

P1 PLAN

TYPICAL PARKING SPACES DIMENSIONS

MÍN. HEIGHT

⟨ 2.70 ⟩