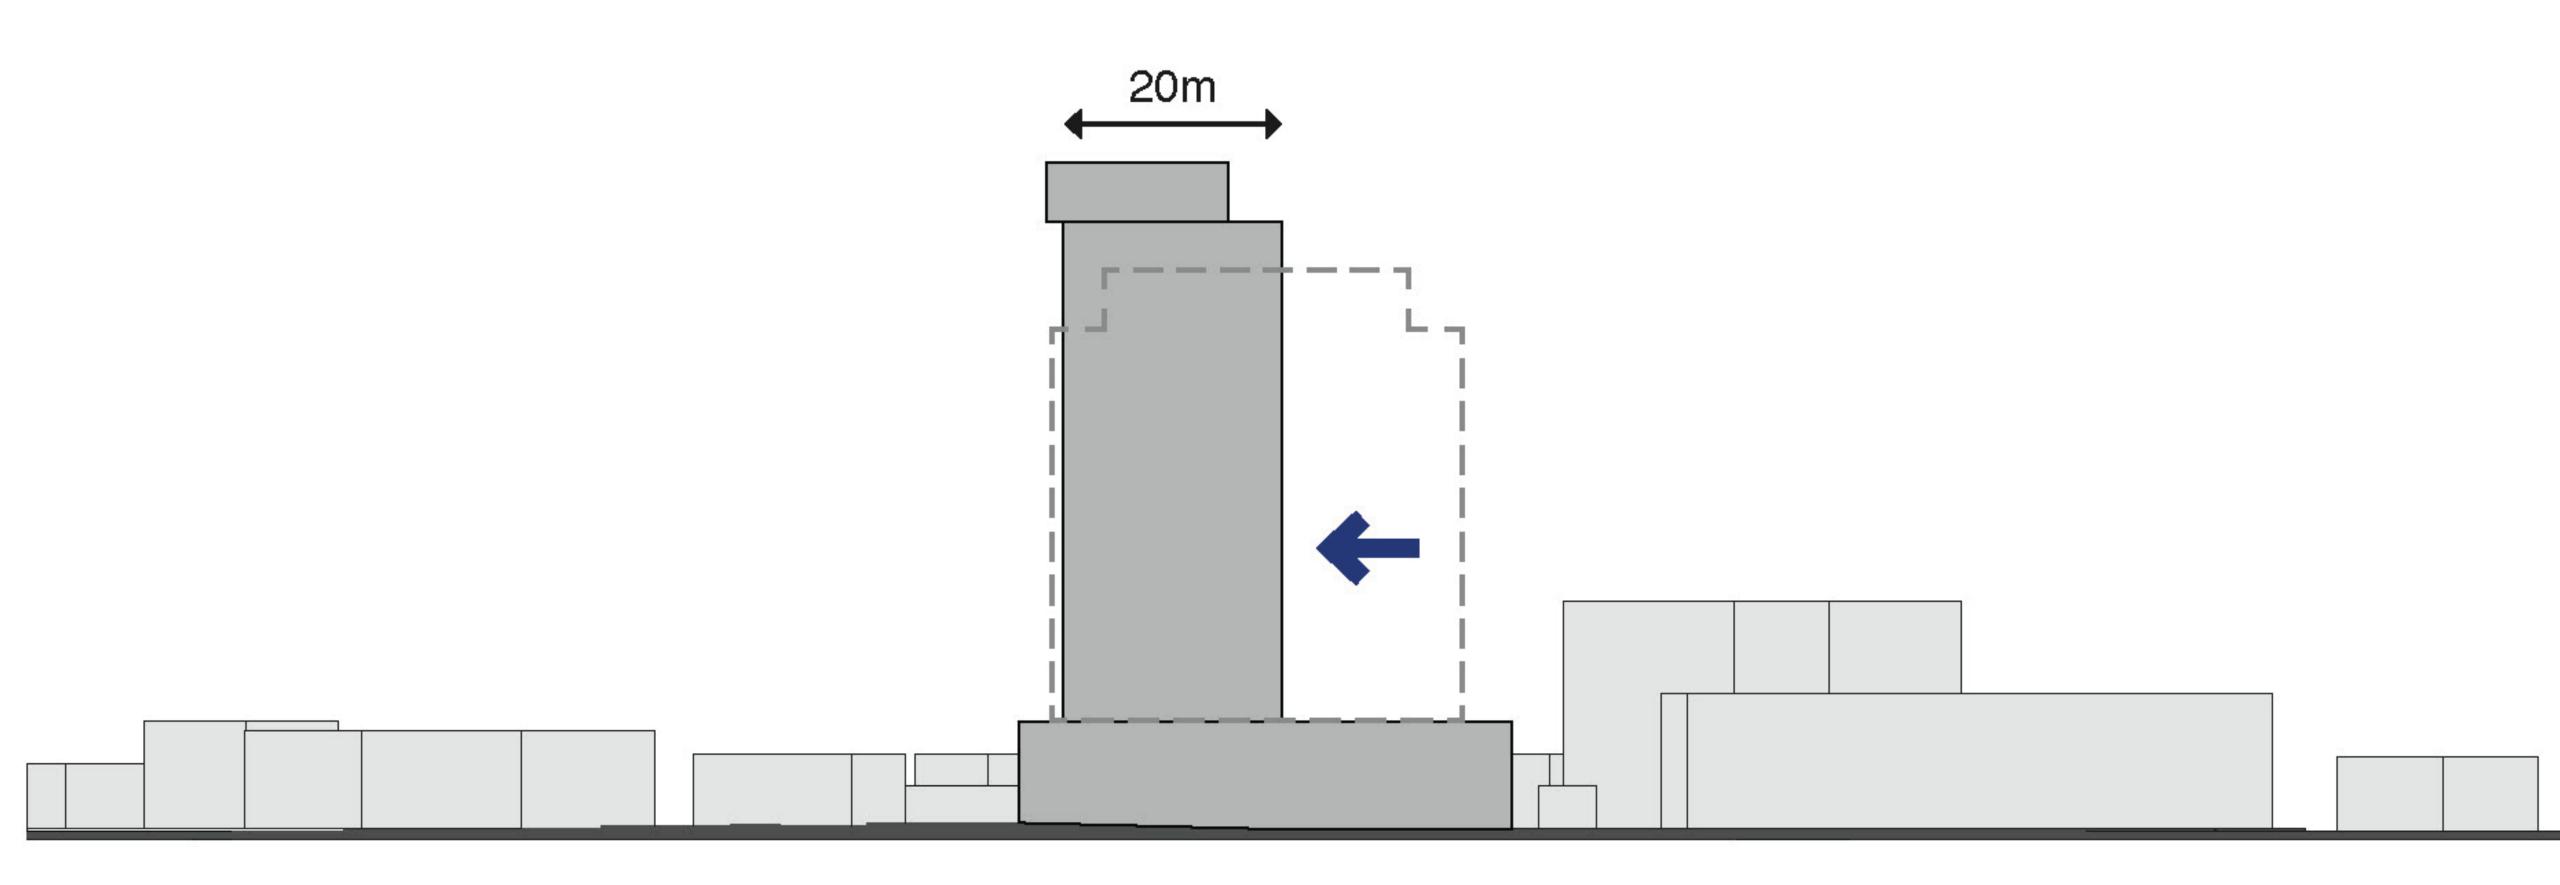

TRAFFIC: BUNT ENG. GLEN PARDOE

CIVIL SERVICES: CATTERRALL & WRIGHT RYAN ROGAL

RIVER CITY - TORONTO

SOUTHPORT - HALIFAX

TABLEAU - TORONTO

AS OF RIGHT BUILDING ORIENTATION

PROPOSED BUILDING ORIENTATION

AS OF RIGHT VIEW CONE FROM ADJACENT BUILDING

PROPOSED VIEW CONE FROM ADJACENT BUILDING

AS OF RIGHT PROPOSED

BROADWAY SHADOW IMPACT AS OF RIGHT & PROPOSED

BUILT FORM INSPIRATION

P1 PLAN

TYPICAL PARKING SPACES DIMENSIONS

MÍN. HEIGHT

⟨ 2.70 ⟩