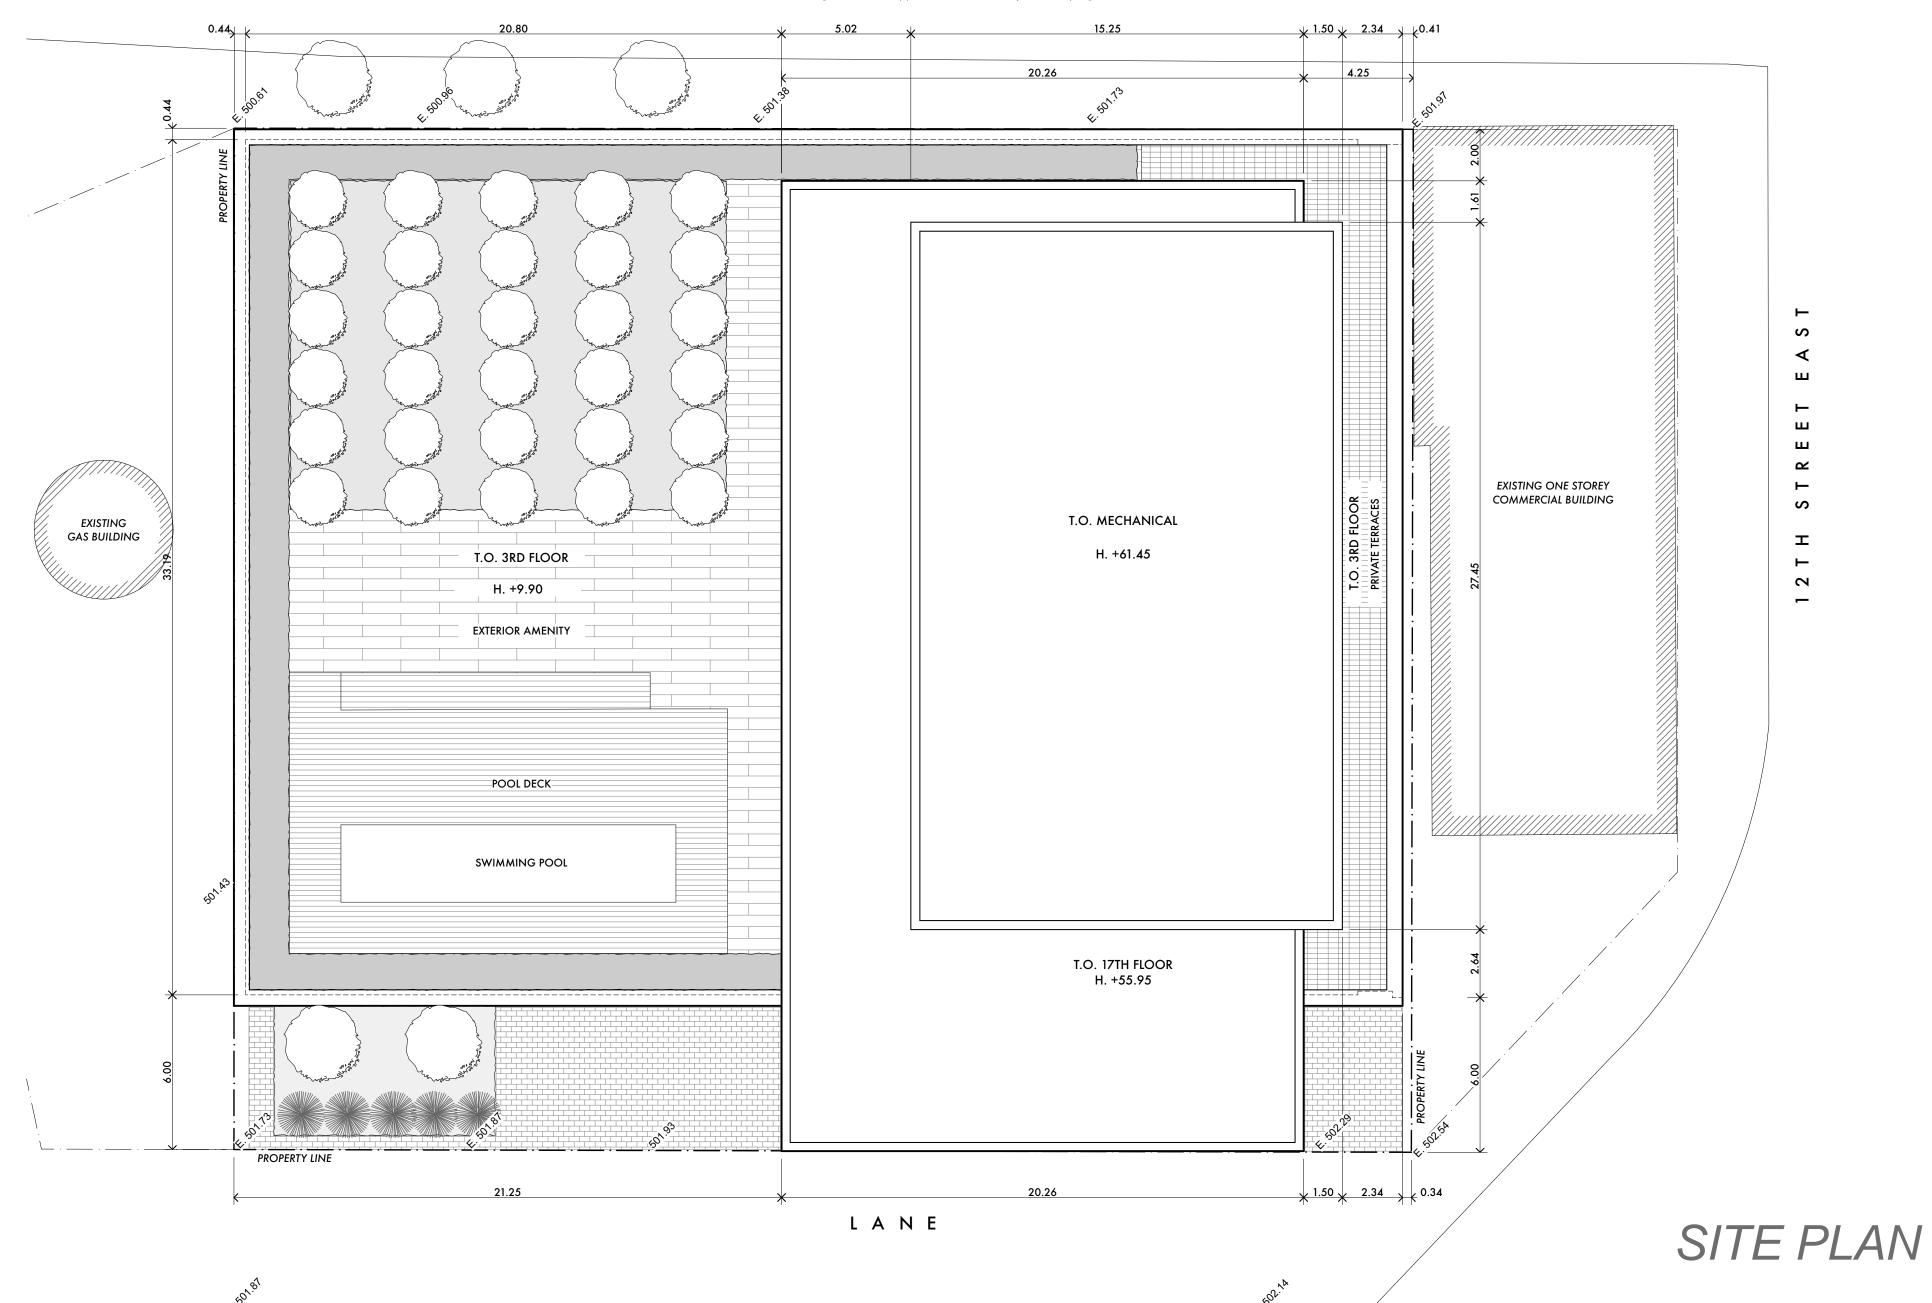

PROPOSED VIEW CONE FROM ADJACENT BUILDING

AS OF RIGHT PROPOSED

BROADWAY SHADOW IMPACT AS OF RIGHT & PROPOSED

BUILT FORM INSPIRATION

P1 PLAN

TYPICAL PARKING SPACES DIMENSIONS

MÍN. HEIGHT

⟨ 2.70 ⟩