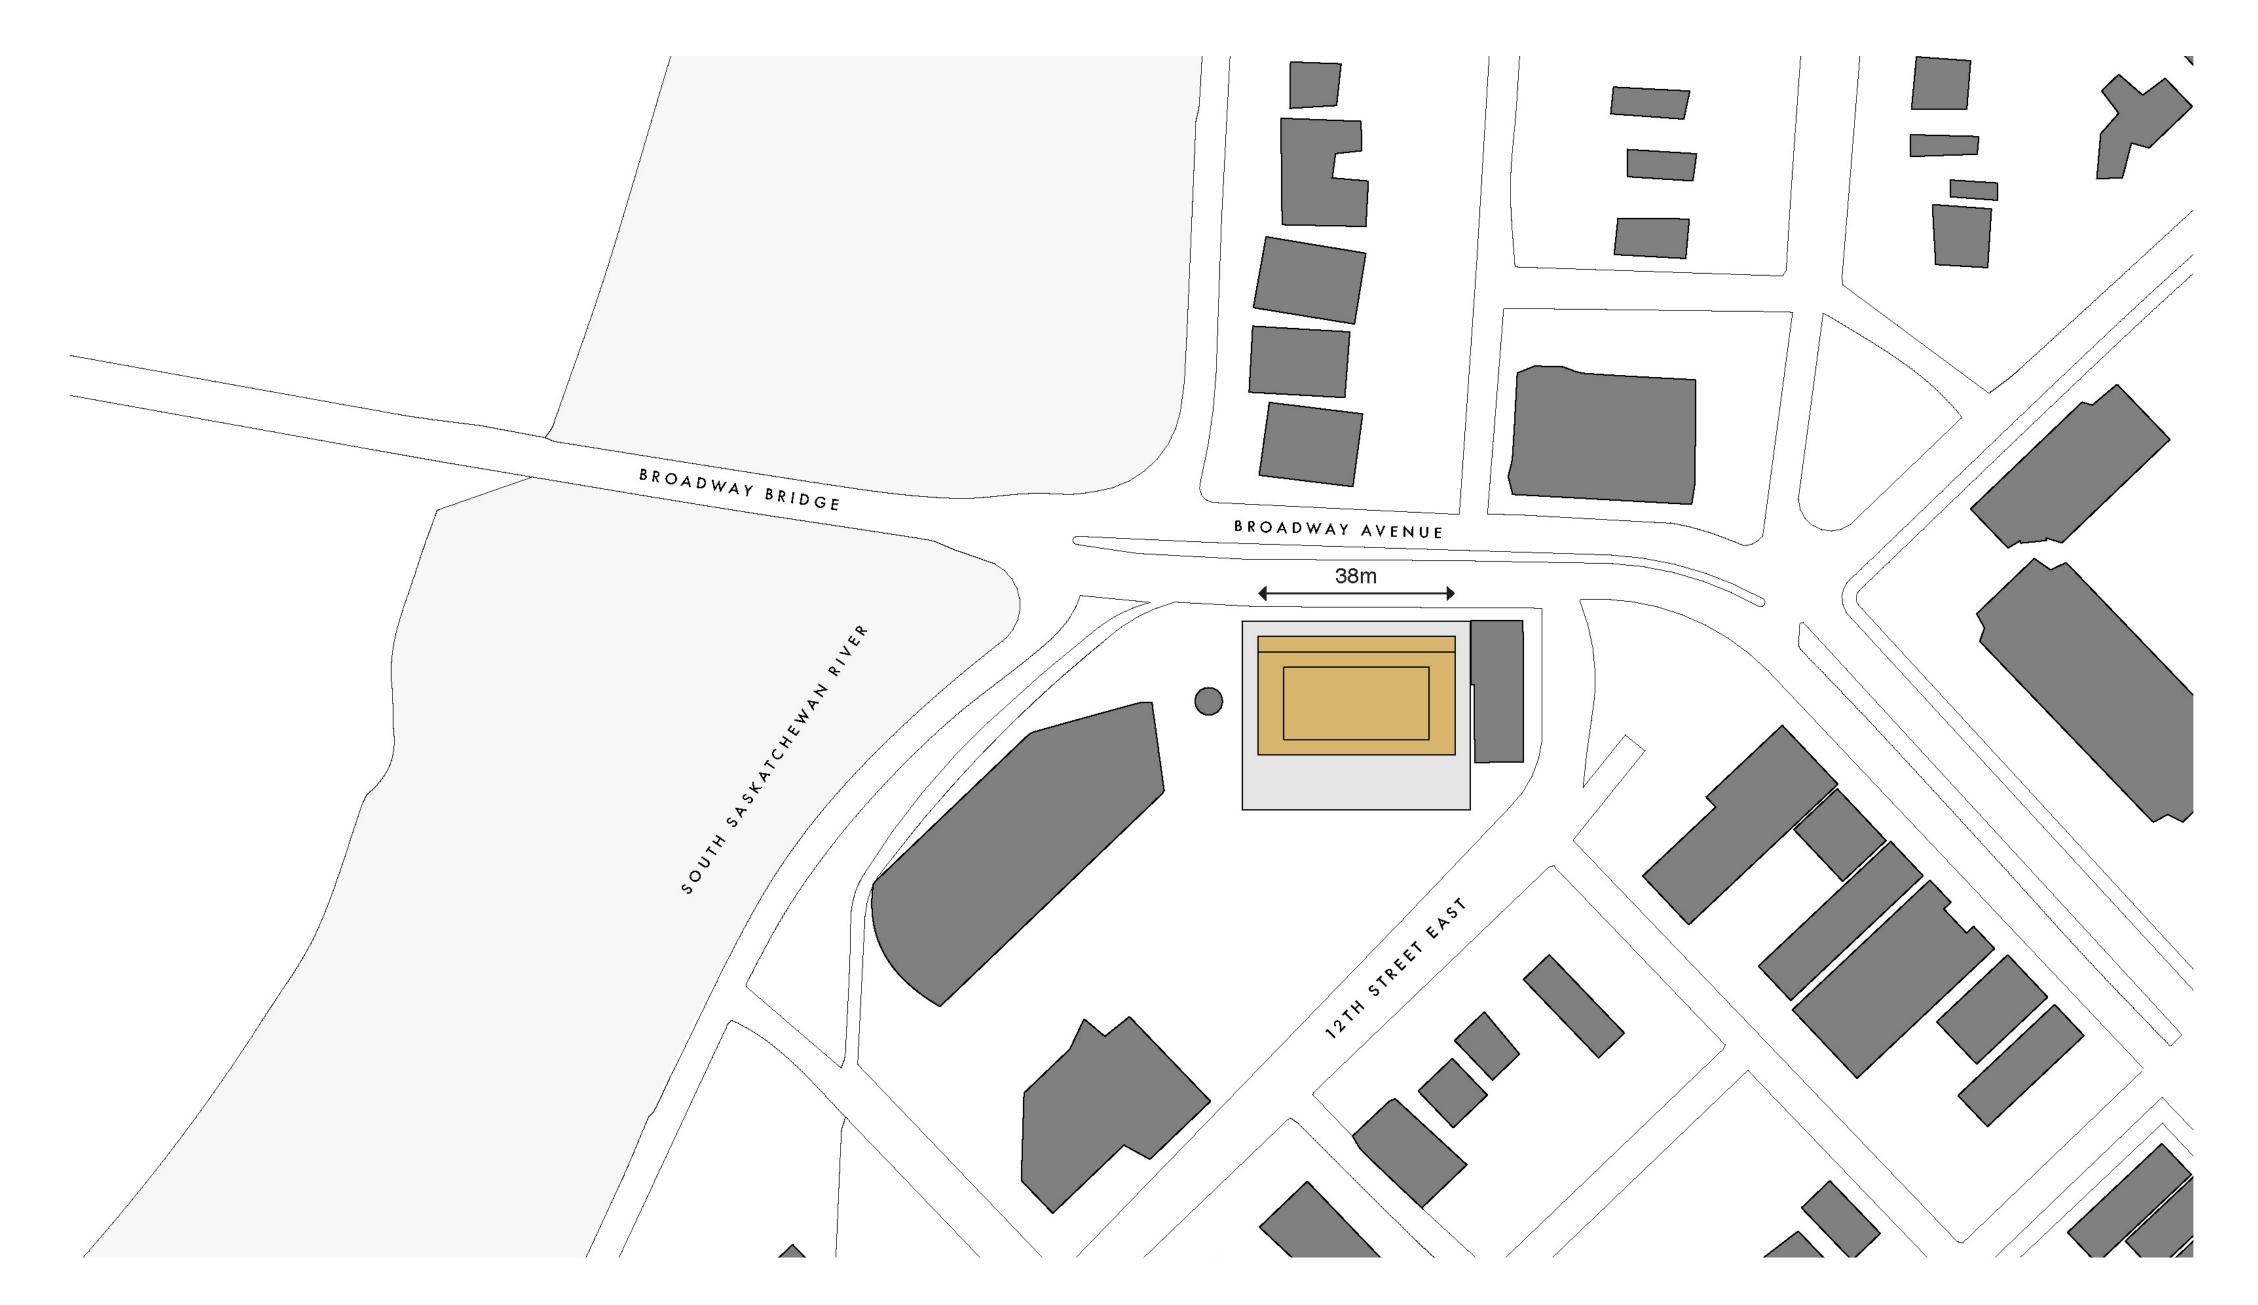

TRAFFIC: BUNT ENG. GLEN PARDOE

CIVIL SERVICES: CATTERRALL & WRIGHT RYAN ROGAL

RIVER CITY - TORONTO

SOUTHPORT - HALIFAX

TABLEAU - TORONTO

AS OF RIGHT BUILDING ORIENTATION

PROPOSED BUILDING ORIENTATION

AS OF RIGHT VIEW CONE FROM ADJACENT BUILDING

PROPOSED VIEW CONE FROM ADJACENT BUILDING

AS OF RIGHT PROPOSED

BROADWAY SHADOW IMPACT AS OF RIGHT & PROPOSED

BUILT FORM INSPIRATION

P1 PLAN

TYPICAL PARKING SPACES DIMENSIONS

MÍN. HEIGHT

⟨ 2.70 ⟩