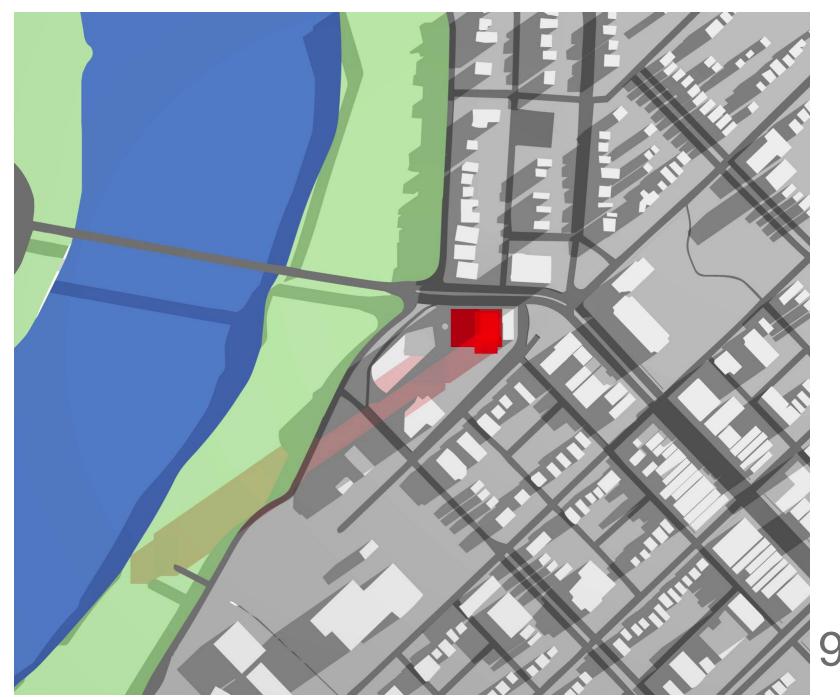

TYPICAL BARIER FREE PARKING SPACES DIMENSIONS

MIN. HEIGHT

3.90

9 AM

3 PM

MARCH 21

5 PM

12 PM

9 AM

3 PM *JUNE 21* 

BROADWAY 360 PLAN REVIEW