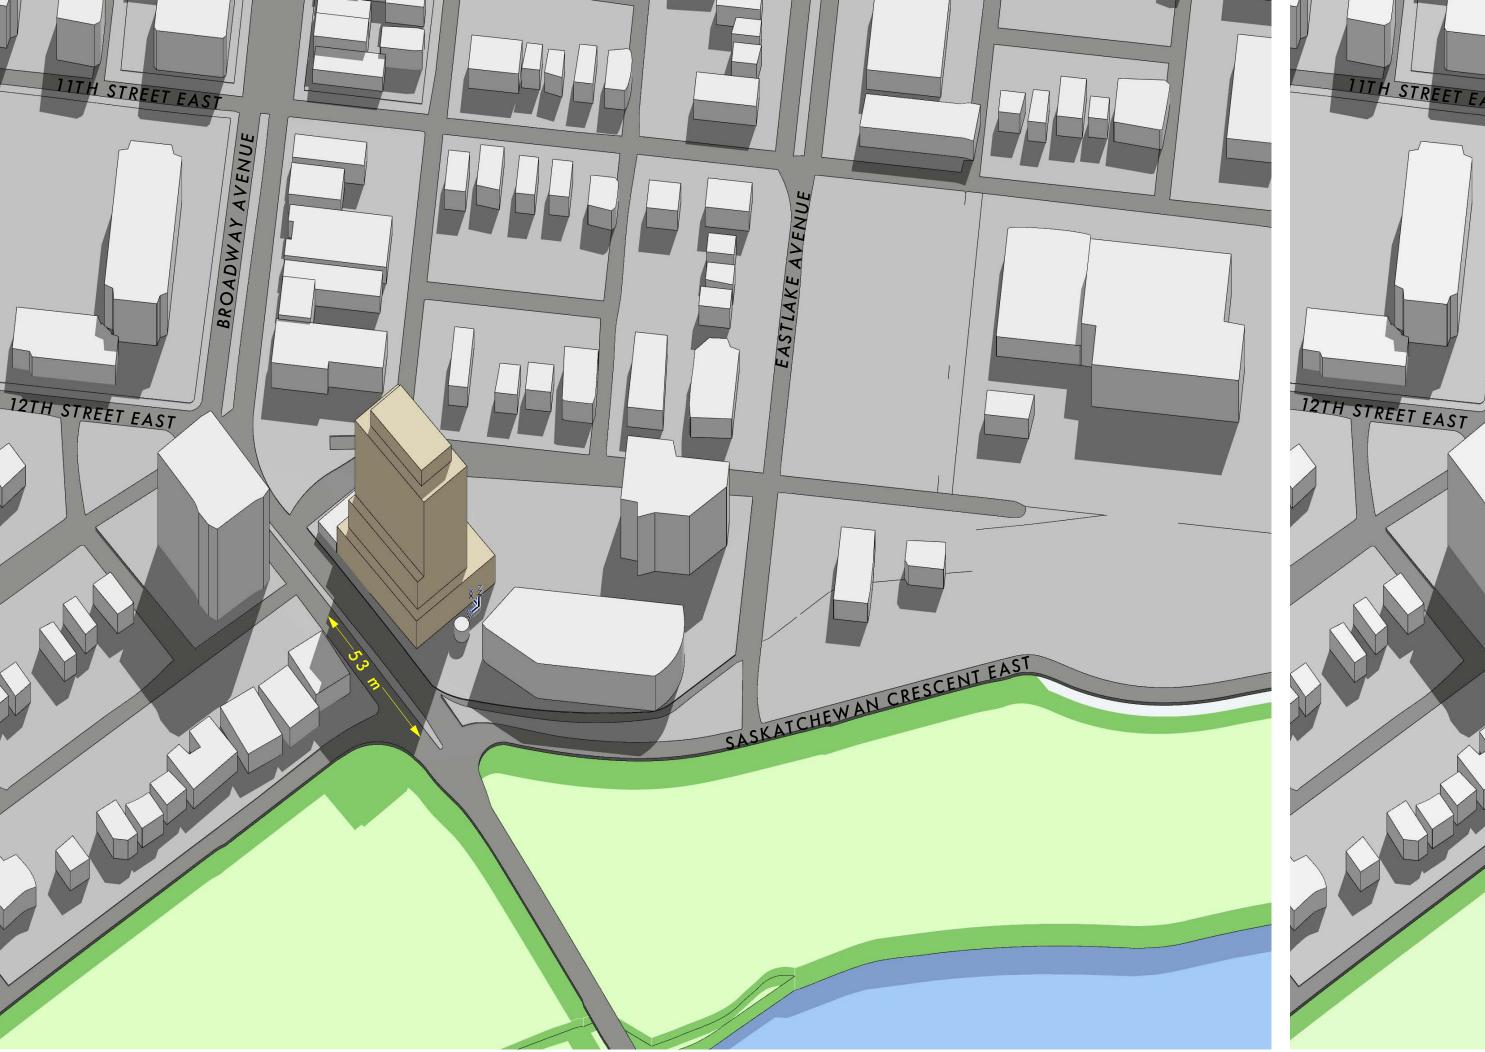

TRAFFIC: BUNT ENG. GLEN PARDOE

CIVIL SERVICES: CATTERRALL & WRIGHT RYAN ROGAL

RIVER CITY - TORONTO

SOUTHPORT - HALIFAX

TABLEAU - TORONTO

AS OF RIGHT BUILDING ORIENTATION

PROPOSED BUILDING ORIENTATION

AS OF RIGHT VIEW CONE FROM ADJACENT BUILDING

PROPOSED VIEW CONE FROM ADJACENT BUILDING

AS OF RIGHT PROPOSED

BROADWAY SHADOW IMPACT AS OF RIGHT & PROPOSED

BUILT FORM INSPIRATION

P1 PLAN

TYPICAL PARKING SPACES DIMENSIONS

MÍN. HEIGHT

⟨ 2.70 ⟩