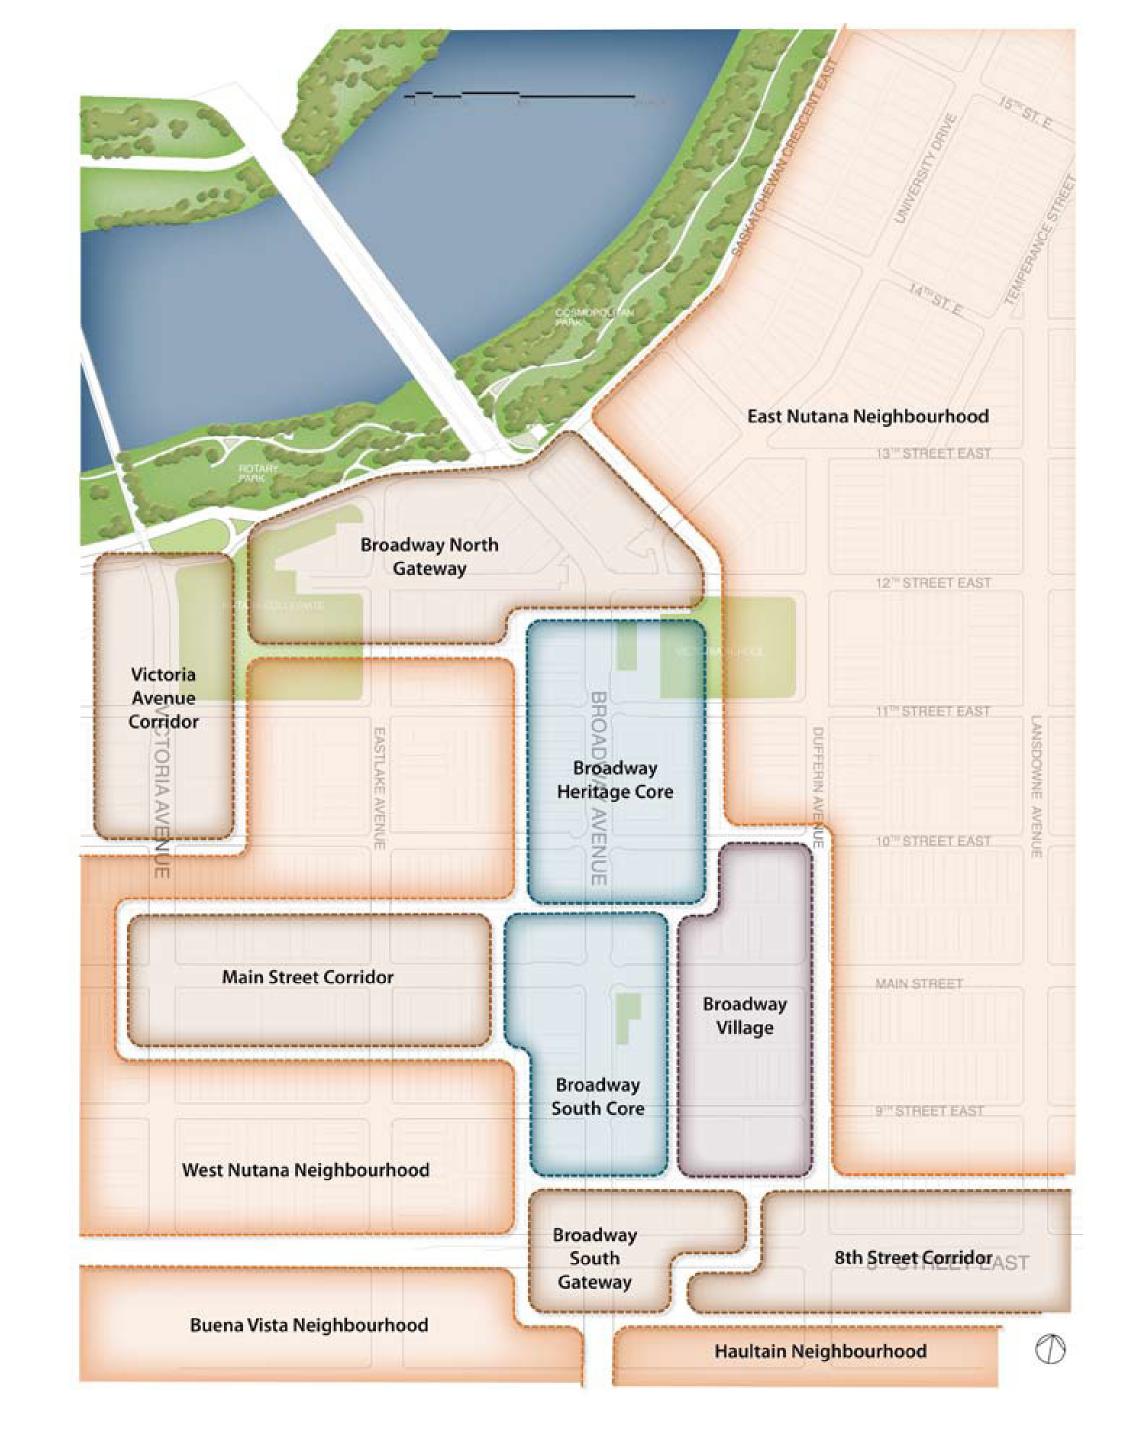

L & WRIGHT RYAN ROGAL







RIVER CITY - TORONTO



SOUTHPORT - HALIFAX



TABLEAU - TORONTO







AS OF RIGHT BUILDING ORIENTATION



PROPOSED BUILDING ORIENTATION







AS OF RIGHT VIEW CONE FROM ADJACENT BUILDING



PROPOSED VIEW CONE FROM ADJACENT BUILDING





AS OF RIGHT PROPOSED

BROADWAY SHADOW IMPACT AS OF RIGHT & PROPOSED













BUILT FORM INSPIRATION





P1 PLAN

TYPICAL PARKING SPACES DIMENSIONS

MÍN. HEIGHT

⟨ 2.70 ⟩

TYPICAL BARIER FREE PARKING SPACES DIMENSIONS

MIN. HEIGHT

3.90





























9 AM





3 PM

MARCH 21

5 PM







12 PM











9 AM



3 PM *JUNE 21* 





BROADWAY 360 PLAN REVIEW

## NUTANA'S VISION

A STRONG AND
DIVERSE RESIDENTIAL
NEIGHBOURHOOD
INTEGRATED WITH A
STRONG BROADWAY CORE
OF LOCAL BUSINESSES AND
COMMUNITY SERVICES.











## **OUR INTENT**

TO POSITIVELY CONTRIBUTE TO BROADWAY'S DIVERSITY AND CHARACTER



HIGH DENSITY RESIDENTIAL / INFILL DEVELOPMENT



PROTECT MIXED-USE CHARACTER ENHANCE HOUSING OPTIONS

PROMOTE HUMAN SCALE



PROTECT MIXED-USE CHARACTER ENHANCE HOUSING OPTIONS

PROMOTE HUMAN SCALE



PROTECT MIXED-USE CHARACTER ENHANCE HOUSING OPTIONS

PROMOTE HUMAN SCALE



ACTIVITY AT THE STREET LEVEL + LANEWAY



GOOD PROPORTION + HIGH QUALITY DEVELOPMENT



KEY CORNER SITE



SUPPORTING PLANS FOR GROWTH