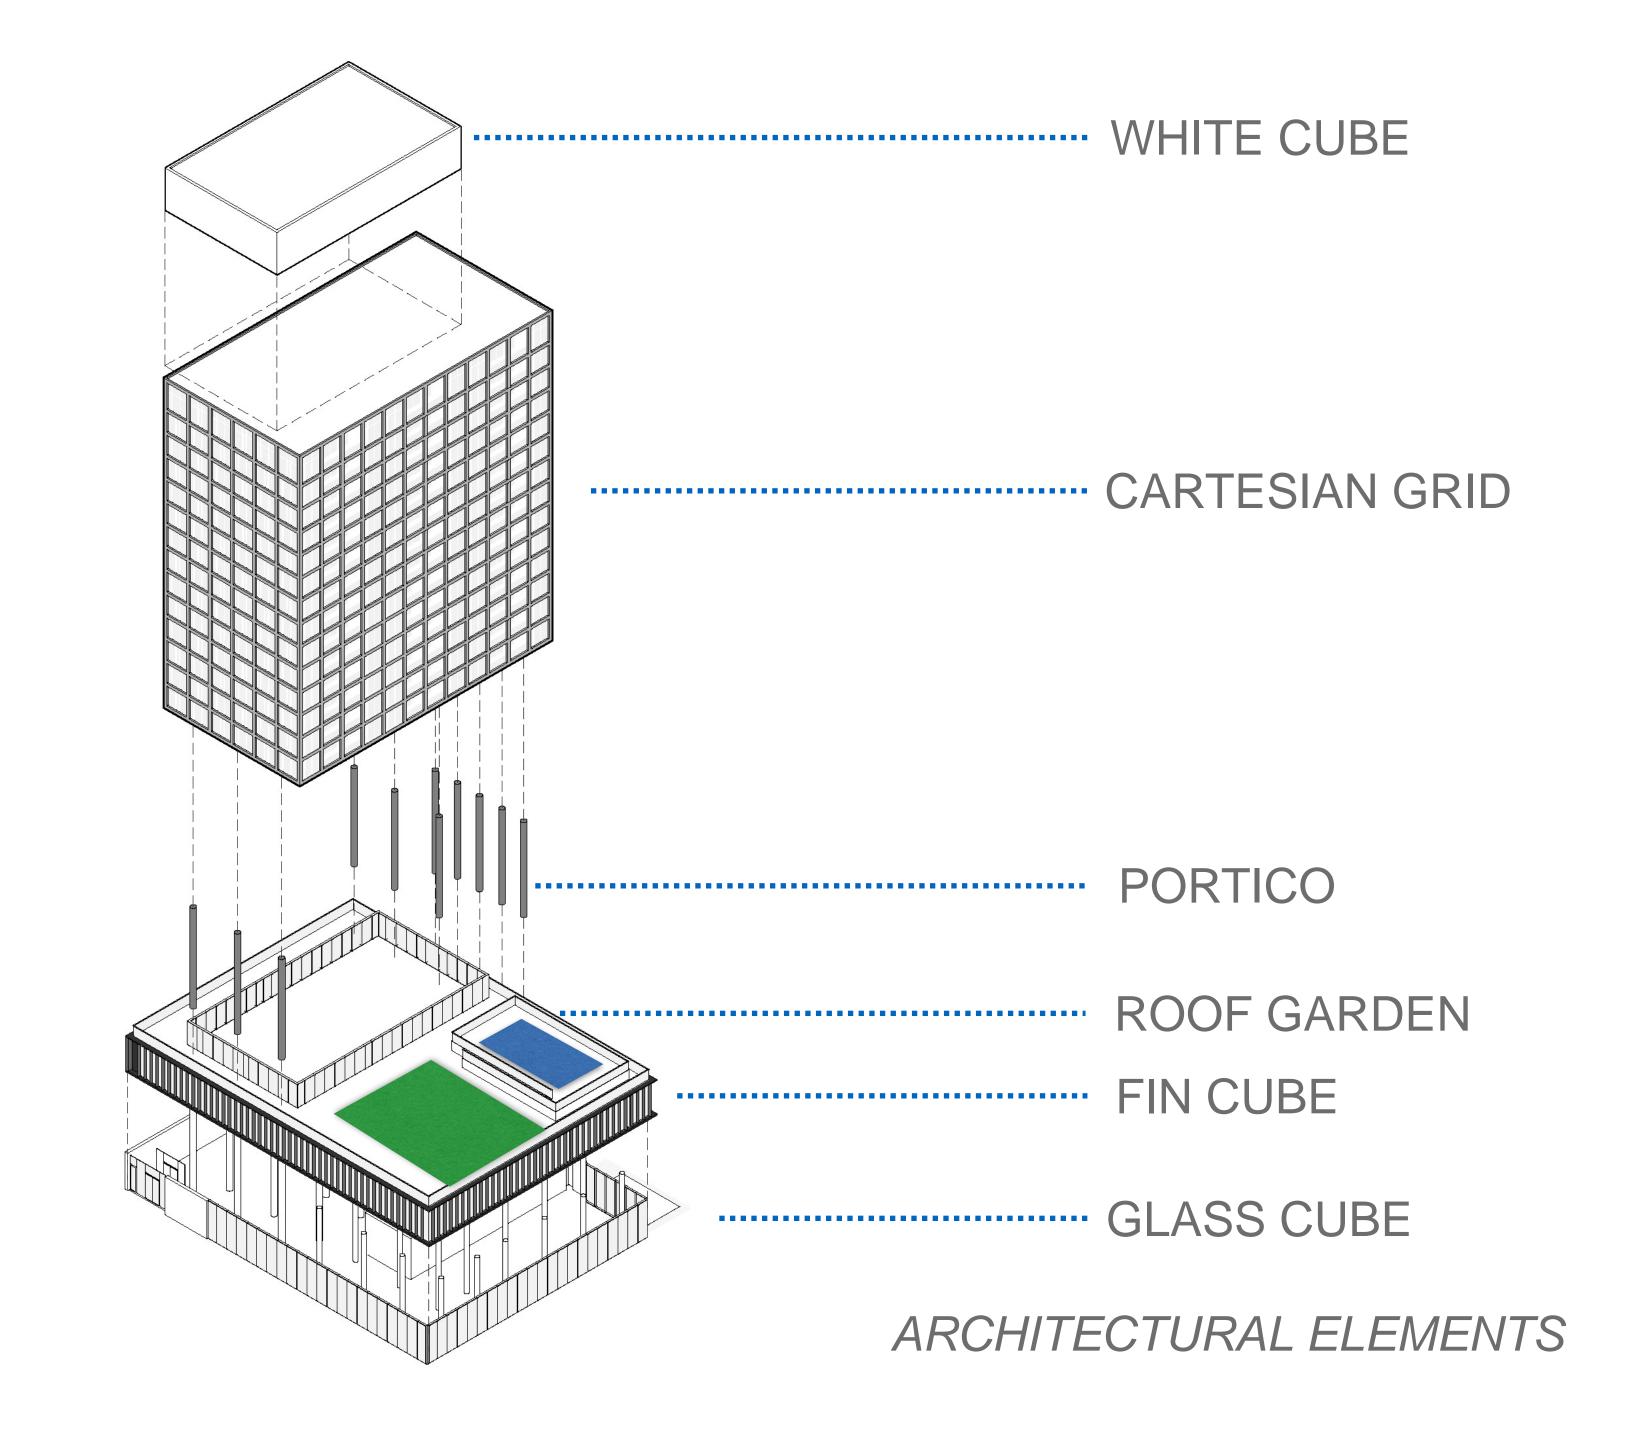

PROPOSED VIEW CONE FROM ADJACENT BUILDING

AS OF RIGHT PROPOSED

BROADWAY SHADOW IMPACT AS OF RIGHT & PROPOSED

BUILT FORM INSPIRATION

P1 PLAN

TYPICAL PARKING SPACES DIMENSIONS

MÍN. HEIGHT

⟨ 2.70 ⟩