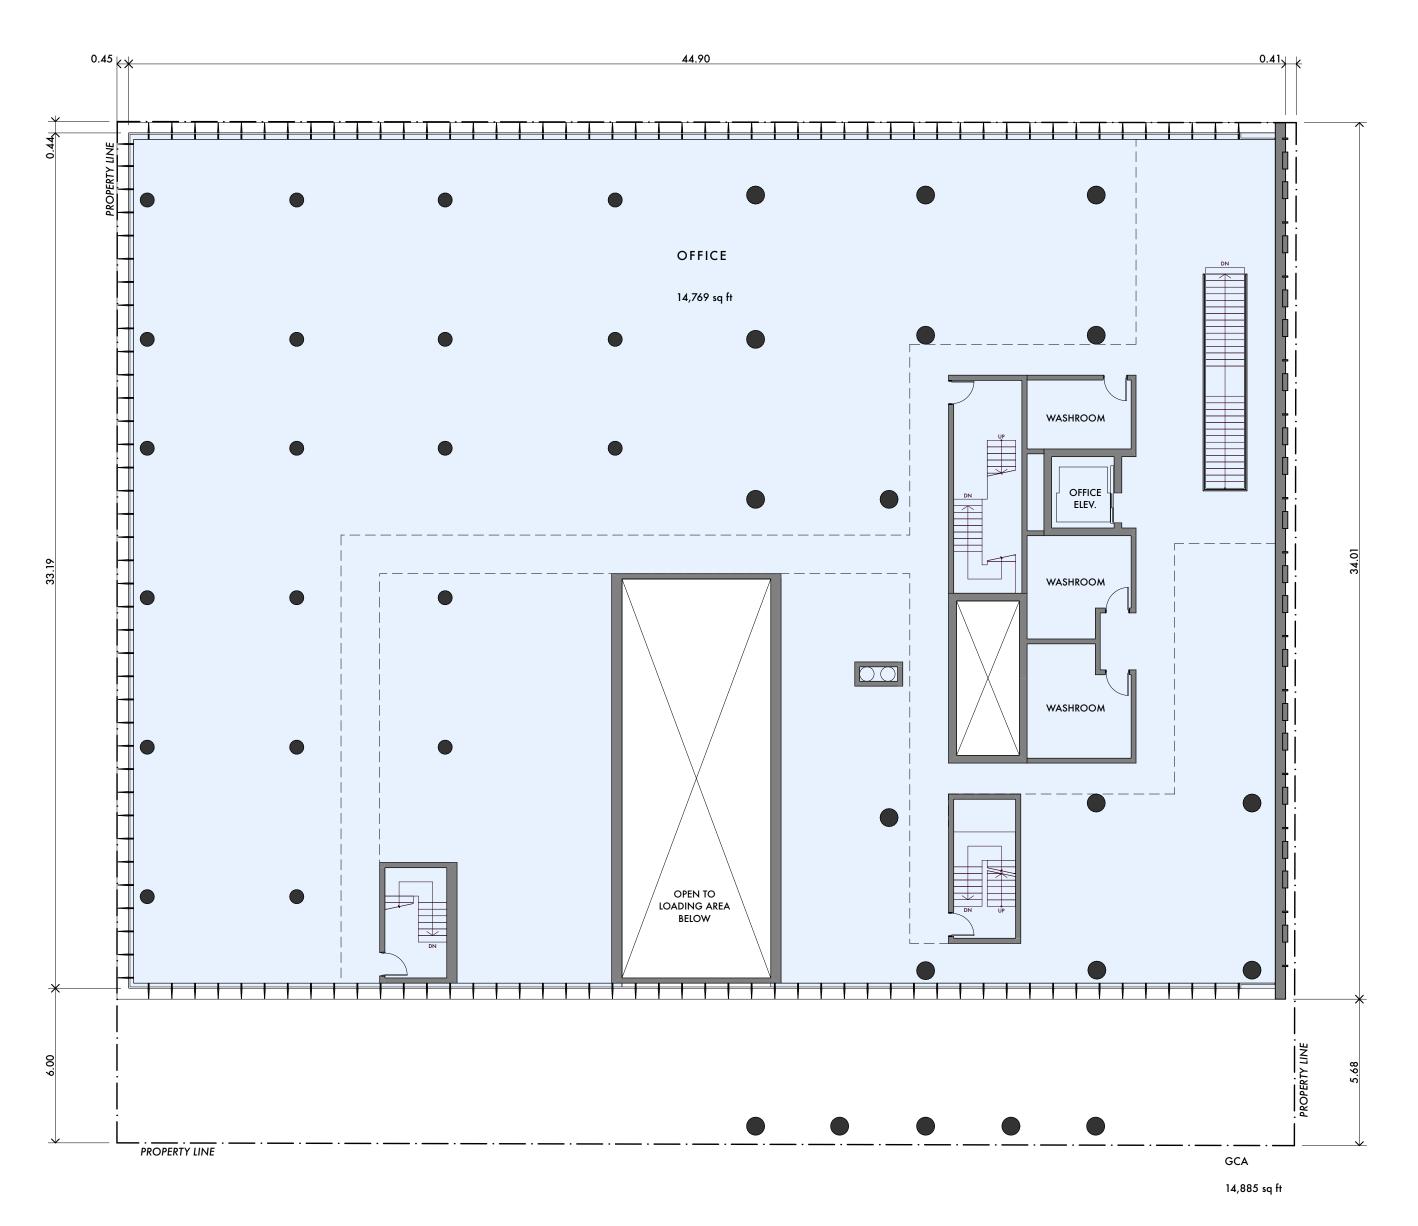

PROJECT TEAM:

DEVELOPMENT: URBAN CAPITAL DAVID WEX

VICTORY MAJORS

JOHN NASSER

ARCHITECTURAL: ARCHITECTS ALLIANCE PETER CLEWES ROBERT CADEAU

AODBT LOUIS AUSSANT MICHELE FRIESEN

GEO-TECH: MACHIBRODA ENG. GRAHAM BAXTER

TRAFFIC: BUNT ENG. GLEN PARDOE

CIVIL SERVICES: CATTERRALL & WRIGHT RYAN ROGAL







RIVER CITY - TORONTO



SOUTHPORT - HALIFAX



TABLEAU - TORONTO







AS OF RIGHT BUILDING ORIENTATION



PROPOSED BUILDING ORIENTATION







AS OF RIGHT VIEW CONE FROM ADJACENT BUILDING



PROPOSED VIEW CONE FROM ADJACENT BUILDING





AS OF RIGHT PROPOSED

BROADWAY SHADOW IMPACT AS OF RIGHT & PROPOSED













BUILT FORM INSPIRATION





P1 PLAN

TYPICAL PARKING SPACES DIMENSIONS

MÍN. HEIGHT

⟨ 2.70 ⟩

TYPICAL BARIER FREE PARKING SPACES DIMENSIONS

MIN. HEIGHT

3.90





























9 AM





3 PM

MARCH 21

5 PM







12 PM











9 AM



3 PM *JUNE 21* 





BROADWAY 360 PLAN REVIEW

## NUTANA'S VISION

A STRONG AND
DIVERSE RESIDENTIAL
NEIGHBOURHOOD
INTEGRATED WITH A
STRONG BROADWAY CORE
OF LOCAL BUSINESSES AND
COMMUNITY SERVICES.











## **OUR INTENT**

TO POSITIVELY CONTRIBUTE TO BROADWAY'S DIVERSITY AND CHARACTER



HIGH DENSITY RESIDENTIAL / INFILL DEVELOPMENT



PROTECT MIXED-USE CHARACTER ENHANCE HOUSING OPTIONS

PROMOTE HUMAN SCALE



PROTECT MIXED-USE CHARACTER ENHANCE HOUSING OPTIONS

PROMOTE HUMAN SCALE



PROTECT MIXED-USE CHARACTER ENHANCE HOUSING OPTIONS

PROMOTE HUMAN SCALE



ACTIVITY AT THE STREET LEVEL + LANEWAY



GOOD PROPORTION + HIGH QUALITY DEVELOPMENT



KEY CORNER SITE



SUPPORTING PLANS FOR GROWTH