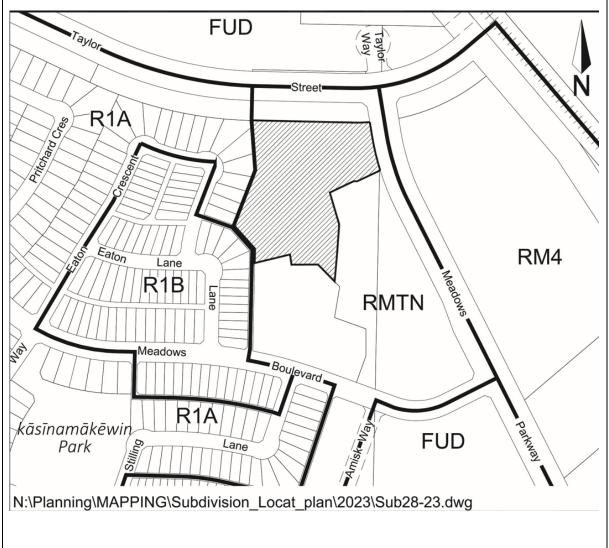

| Application No:    | Z15/23                                                                                             |
|--------------------|----------------------------------------------------------------------------------------------------|
| Applicant:         | Saskatoon Land                                                                                     |
| Civic Address:     | N/A                                                                                                |
| Legal Description: | In the SW 14 Sec 17; All of L.S.D. 5 and Part of L.S.D. 3 and L.S.D. 6 All in Twp. 37 Rge. 4 W3 Me |
| Neighbourhood:     | Aspen Ridge                                                                                        |
| Existing Zoning:   | FUD                                                                                                |
| Proposed Zoning:   | RM3, R1A, RMTN1, FUD(H)                                                                            |
| Proposed Use:      | Residential, school site, MR, future urban                                                         |
|                    | development                                                                                        |
| Date Received:     | October 11, 2023                                                                                   |

# PROPOSED ZONING AMENDMENT From FUD to FUD(H) From FUD to RMTN1 From FUD to RMTN1 From FUD to R1A File No. RZ15-2023

| Application No:                   | Z16/23             |           |         |
|-----------------------------------|--------------------|-----------|---------|
| Applicant:                        | Saskatoon Land     |           |         |
| Civic Address:                    | 2401 Broadway Av   |           |         |
| Legal Description:                | Lots 1-4, Block 2, | Plan G238 |         |
| Neighbourhood:                    | Avalon             |           |         |
| Existing Zoning:                  | R2                 |           |         |
| Proposed Zoning:                  | RMTN1              |           |         |
| Proposed Use:                     | Residential        |           |         |
| Date Received:                    | October 30, 2023   |           |         |
| Adelaide St  Ash St  Weaver  Park | Adelaide Avenue    | Avenue    | Avenue  |
| Ruth                              |                    | Street    |         |
| John Hair                         | Broadway           | Dufferin  | Hanover |
| Crescent                          | 7                  |           |         |