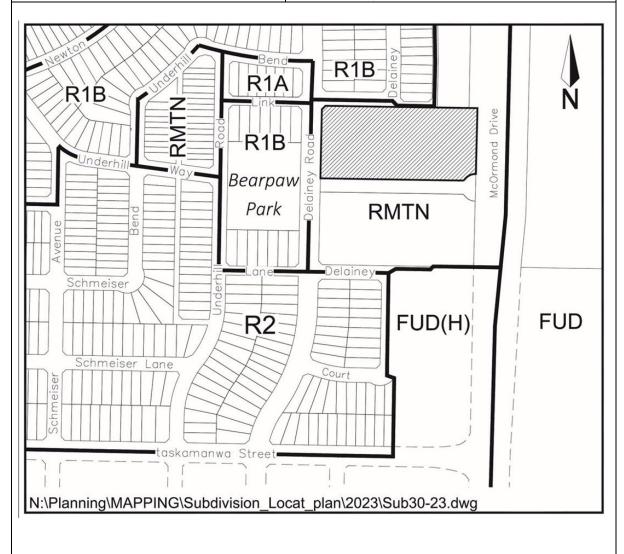

|



| Application No:     | PL4300-30-23                                  |
|---------------------|-----------------------------------------------|
| Applicant:          | Bomac Industries Ltd.                         |
| Civic Address:      | 515 Delainey Rd                               |
| Legal Description:  | Block 128, Plan No. 102247646                 |
| Neighbourhood:      | Brighton                                      |
| Zoning Designation: | RMTN                                          |
| Proposed Use:       | To create 9 residential bare land condo units |
| Date Received:      | October 12, 2023                              |





| Application No:     | PL4300-31-23                                                                              |
|---------------------|-------------------------------------------------------------------------------------------|
| Applicant:          | Saskatoon Land                                                                            |
| Civic Address:      | N/A                                                                                       |
| Legal Description:  | LSD 5, LSD 3, and LSD 6 all within the SW -17-37-04-W3M, and SE-17-37-04-W3M              |
| Neighbourhood:      | Aspen Ridge                                                                               |
| Zoning Designation: | FUD