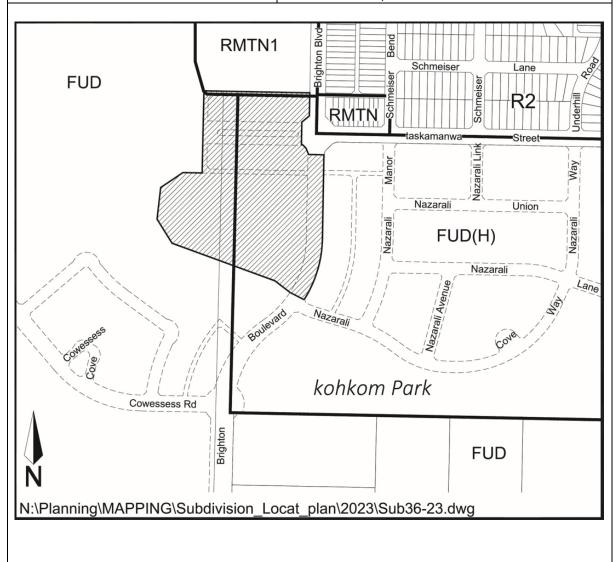

| Application No:    | Z15/23                                                                                             |
|--------------------|----------------------------------------------------------------------------------------------------|
| Applicant:         | Saskatoon Land                                                                                     |
| Civic Address:     | N/A                                                                                                |
| Legal Description: | In the SW 14 Sec 17; All of L.S.D. 5 and Part of L.S.D. 3 and L.S.D. 6 All in Twp. 37 Rge. 4 W3 Me |
| Neighbourhood:     | Aspen Ridge                                                                                        |
| Existing Zoning:   | FUD                                                                                                |
| Proposed Zoning:   | RM3, R1A, RMTN1, FUD(H)                                                                            |
| Proposed Use:      | Residential, school site, MR, future urban                                                         |
|                    | development                                                                                        |
| Date Received:     | October 11, 2023                                                                                   |

# PROPOSED ZONING AMENDMENT From FUD to FUD(H) From FUD to RMTN1 From FUD to RMTN1 From FUD to R1A File No. RZ15-2023

| Application No:                   | Z16/23             |           |         |
|-----------------------------------|--------------------|-----------|---------|
| Applicant:                        | Saskatoon Land     |           |         |
| Civic Address:                    | 2401 Broadway Av   |           |         |
| Legal Description:                | Lots 1-4, Block 2, | Plan G238 |         |
| Neighbourhood:                    | Avalon             |           |         |
| Existing Zoning:                  | R2                 |           |         |
| Proposed Zoning:                  | RMTN1              |           |         |
| Proposed Use:                     | Residential        |           |         |
| Date Received:                    | October 30, 2023   |           |         |
| Adelaide St  Ash St  Weaver  Park | Adelaide Avenue    | Avenue    | Avenue  |
| Ruth                              |                    | Street    |         |
| John Hair                         | Broadway           | Dufferin  | Hanover |
| Crescent                          | 7                  |           |         |