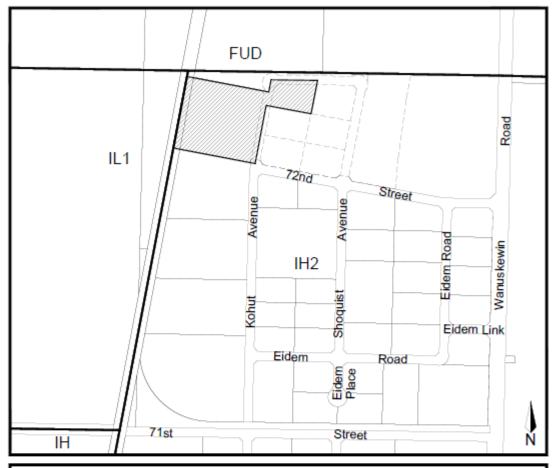

| Application No:    | Z18/23             |
|--------------------|--------------------|
| Applicant:         | Saskatoon Land     |
| Civic Address:     | N/A                |
| Legal Description: | LSD 7-27-37-05-3   |
| Neighbourhood:     | Marquis Industrial |
| Existing Zoning:   | IH2                |
| Proposed Zoning:   | IH                 |
| Proposed Use:      | N/A                |
| Date Received:     | November 20, 2023  |