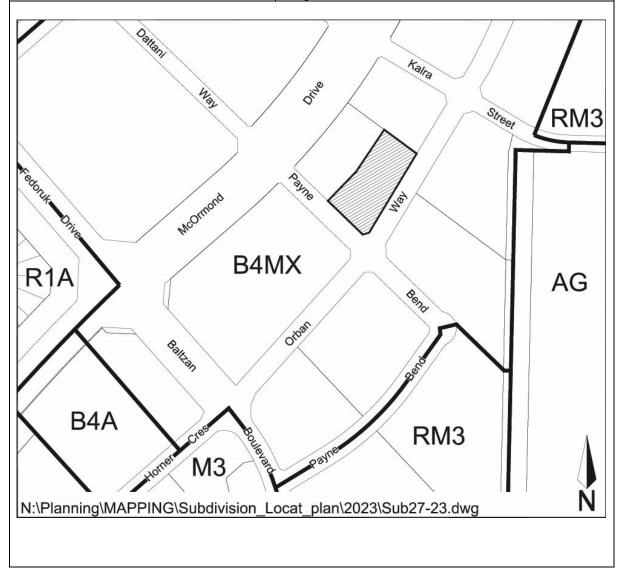

| December 28, 2023                                            |
| DCD3                      | Crescent Reid Way  RM3  Way  Herbert Stewart                 |





## 2. <u>Subdivision Applications</u>:

| Application No:     | PL4300-27-23                           |
|---------------------|----------------------------------------|
| Applicant:          | 102142703 Saskatchewan ltd.            |
| Civic Address:      | 1505 19th St W                         |
| Legal Description:  | Block ZZ, Plan No. 102308082           |
| Neighbourhood:      | Evergreen                              |
| Zoning Designation: | B4MX                                   |
| Proposed Use:       | To divide a commercial property into 2 |
| Date Received:      | August 10, 2023                        |





| Application No:     | PL4300-28-23                              |
|---------------------|-------------------------------------------|
| Applicant:          | Meadows SK Development Inc.               |
| Civic Address:      | N/A                                       |
| Legal Description:  | NW 17-36-04-W3M                           |
| Neighbourhood:      | Rosewood                                  |
| Zoning Designation: | RMTN                                      |
| Proposed Use:       | To create a parcel for a future townhouse |
|                     | bare land condominium                     |
| Date Received:      | September 11, 2023                        |
|                     |                                           |





| Inne Scott-Tsui I-233 La Ronge Rd Is B1 a