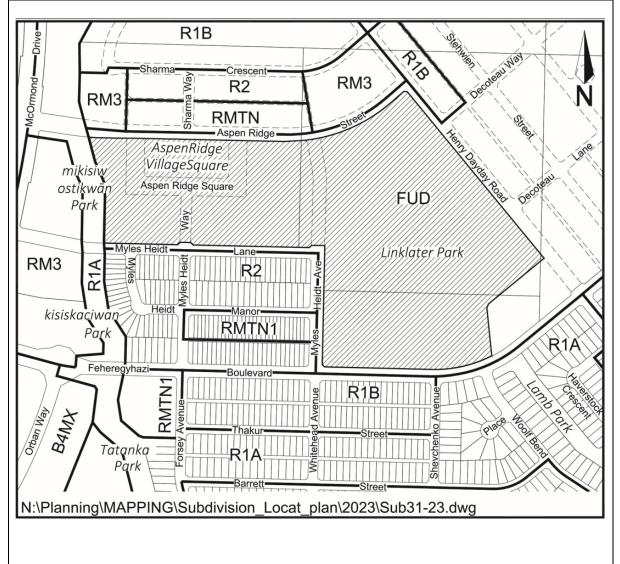

| Saskatoon Land                                                                            |
| Civic Address:      | N/A                                                                                       |
| Legal Description:  | LSD 5, LSD 3, and LSD 6 all within the SW -17-37-04-W3M, and SE-17-37-04-W3M              |
| Neighbourhood:      | Aspen Ridge                                                                               |
| Zoning Designation: | FUD                                                                                       |
| Proposed Use:       | To create core park (MR18), joint-use school site, and two multi-unit residential parcels |
| Date Received:      | October 11, 2023                                                                          |





| Application No:     | PL4300-32-23                             |
|---------------------|------------------------------------------|
| Applicant:          | City of Saskatoon                        |
| Civic Address:      | N/A                                      |
| Legal Description:  | Parcel B, Plan No. 87S40101              |
| Neighbourhood:      | Sutherland Industrial                    |
| Zoning Designation: | IL1                                      |
| Proposed Use:       | To sell a portion of roadway to adjacent |
|                     | landowner for commercial use             |
| Date Received:      | October 23, 2023                         |
| ToSith Street R2    |                                          |





| _