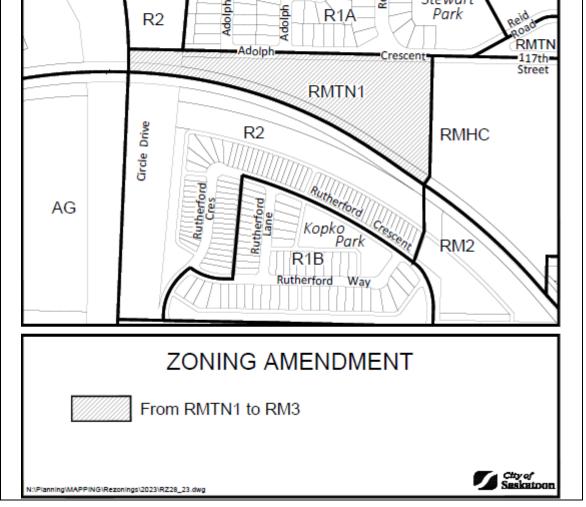

-----------------------------------------------------|
| Applicant: Civic Address: | National Affordable Housing Corporation  115 Adolph Crescent |
| Legal Description:        | N/A                                                          |
| Neighbourhood:            | Sutherland                                                   |
| Existing Zoning:          | RMTN1                                                        |
| Proposed Zoning:          | RM3                                                          |
| Proposed Use:             | 3 Storey walk-up apartment buildings                         |
| Date Received:            | December 28, 2023                                            |
| DCD3                      | Crescent Reid Way  RM3  Way  Herbert Stewart                 |





## 2. <u>Subdivision Applications</u>:

| Application No:     | PL4300-27-23                           |
|---------------------|----------------------------------------|
| Applicant:          | 102142703 Saskatchewan ltd.            |
| Civic Address:      | 1505 19th St W                         |
| Legal Description:  | Block ZZ, Plan No. 102308082           |
| Neighbourhood:      | Evergreen                              |
| Zoning Designation: | B4MX                                   |
| Proposed Use:       | To divide a commercial property into 2 |
| Date Received:      | August 10, 2023                        |





| Application No:     | PL4300-28-23                              |
|---------------------|-------------------------------------------|
| Applicant:          | Meadow