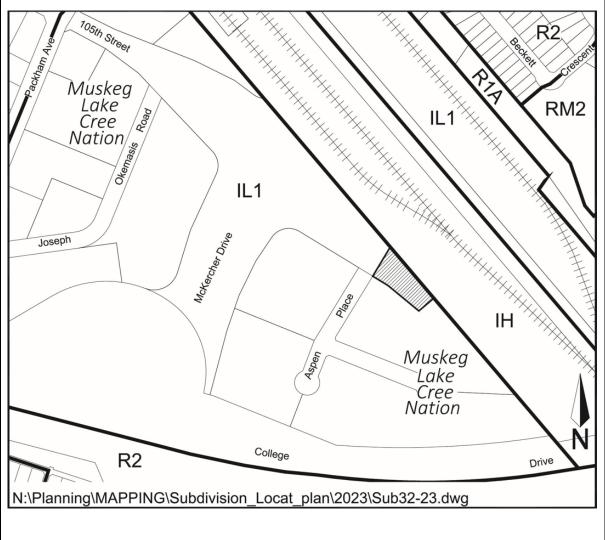

|





| Application No:     | PL4300-32-23                             |
|---------------------|------------------------------------------|
| Applicant:          | City of Saskatoon                        |
| Civic Address:      | N/A                                      |
| Legal Description:  | Parcel B, Plan No. 87S40101              |
| Neighbourhood:      | Sutherland Industrial                    |
| Zoning Designation: | IL1                                      |
| Proposed Use:       | To sell a portion of roadway to adjacent |
|                     | landowner for commercial use             |
| Date Received:      | October 23, 2023                         |
| ToSith Street R2    |                                          |





| _                                                                  |                                             |
|--------------------------------------------------------------------|---------------------------------------------|
| Application No:                                                    | PL4300-33-23                                |
| Applicant:                                                         | Dream Asset Management Corp.                |
| Civic Address:                                                     | 328 Cartwright St                           |
| Legal Description:                                                 | Parcel B, Plan No. 101456209                |
| Neighbourhood:                                                     | The Willows