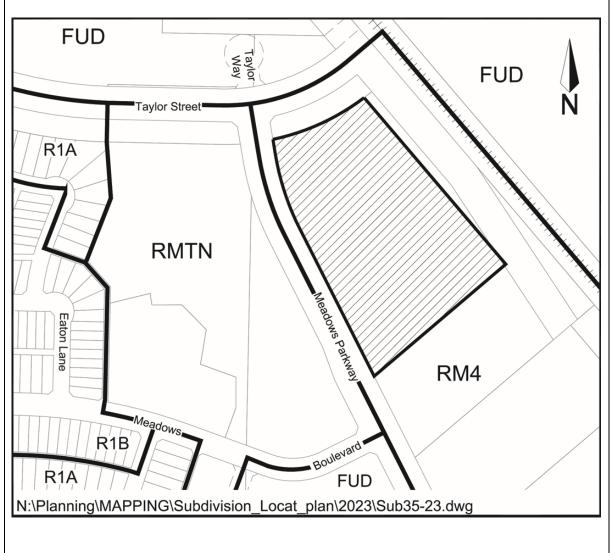

| Application No:    | Z15/23                                                                                             |
|--------------------|----------------------------------------------------------------------------------------------------|
| Applicant:         | Saskatoon Land                                                                                     |
| Civic Address:     | N/A                                                                                                |
| Legal Description: | In the SW 14 Sec 17; All of L.S.D. 5 and Part of L.S.D. 3 and L.S.D. 6 All in Twp. 37 Rge. 4 W3 Me |
| Neighbourhood:     | Aspen Ridge                                                                                        |
| Existing Zoning:   | FUD                                                                                                |
| Proposed Zoning:   | RM3, R1A, RMTN1, FUD(H)                                                                            |
| Proposed Use:      | Residential, school site, MR, future urban                                                         |
|                    | development                                                                                        |
| Date Received:     | October 11, 2023                                                                                   |

# PROPOSED ZONING AMENDMENT From FUD to FUD(H) From FUD to RMTN1 From FUD to RMTN1 From FUD to R1A File No. RZ15-2023

| Application No:                   | Z16/23             |           |         |
|-----------------------------------|--------------------|-----------|---------|
| Applicant:                        | Saskatoon Land     |           |         |
| Civic Address:                    | 2401 Broadway Av   |           |         |
| Legal Description:                | Lots 1-4, Block 2, | Plan G238 |         |
| Neighbourhood:                    | Avalon             |           |         |
| Existing Zoning:                  | R2                 |           |         |
| Proposed Zoning:                  | RMTN1              |           |         |
| Proposed Use:                     | Residential        |           |         |
| Date Received:                    | October 30, 2023   |           |         |
| Adelaide St  Ash St  Weaver  Park | Adelaide Avenue    | Avenue    | Avenue  |
| Ruth                              |                    | Street    |         |
| John Hair                         | Broadway           | Dufferin  | Hanover |
| Crescent                          | 7                  |           |         |