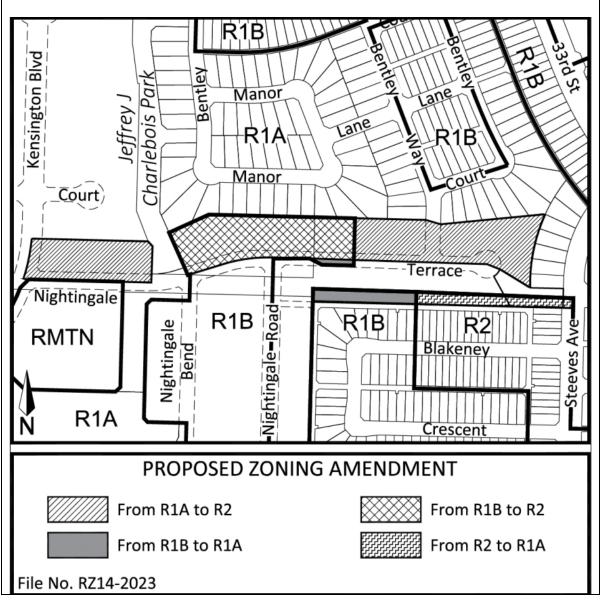

#### 1. Rezoning Applications:

| Application No:    | Z14/23                                   |
|--------------------|------------------------------------------|
| Applicant:         | Saskatoon Land                           |
| Civic Address:     | N/A                                      |
| Legal Description: | SE 02-37-06-3, Plan 101836076; LSD 3-02- |
|                    | 37-06-3; Block A, Plan 98SA07556         |
| Neighbourhood:     | Kensington                               |
| Existing Zoning:   | R1A                                      |
| Proposed Zoning:   | R2                                       |
| Proposed Use:      | Residential                              |
| Date Received:     | September 28, 2023                       |
|                    |                                          |