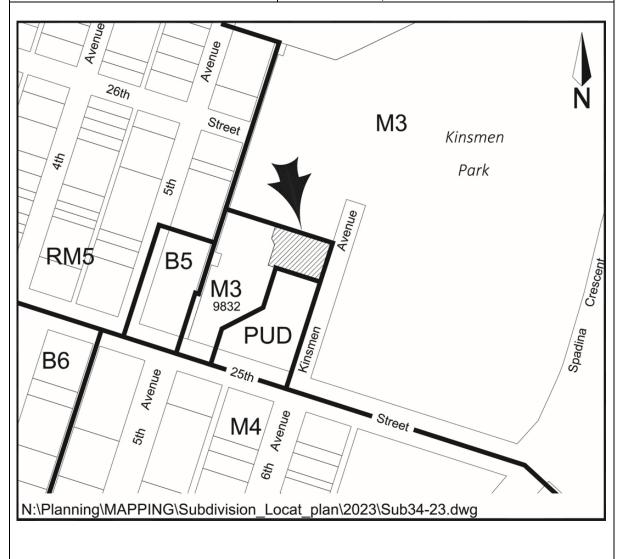

|                                             |



| Application No:     | PL4300-34-23                                 |
|---------------------|----------------------------------------------|
| Applicant:          | YWCA Saskatoon Inc.                          |
| Civic Address:      | 510 25 St E                                  |
| Legal Description:  | Condominium Plan No. 102342451 (Unit 1)      |
| Neighbourhood:      | City Park                                    |
| Zoning Designation: | M3 by Agreement (9832)                       |
| Proposed Use:       | To create bare land Unit 3 from a portion of |
|                     | Unit 1                                       |
| Date Received:      | November 27, 2023                            |





| Application No:     | PL4300-35-23                          |
|---------------------|---------------------------------------|
| Applicant:          | Meadows SK Development Inc.           |
| Civic Address:      | 2505 Meadows Pky                      |
| Legal Description:  | Parcel F, Plan No. 102418758          |
| Neighbourhood:      | Rosewood                              |
| Zoning Designation: | RM4                                   |
| Proposed Use:       | To create 2 bare land condo Units for |
|                     | medium density multi-unit residential |
| Date Received:      | November 21, 2023                     |





| Application No:     | PL4300-36-23                                   |
|---------------------|------------------------------------------------|
| App