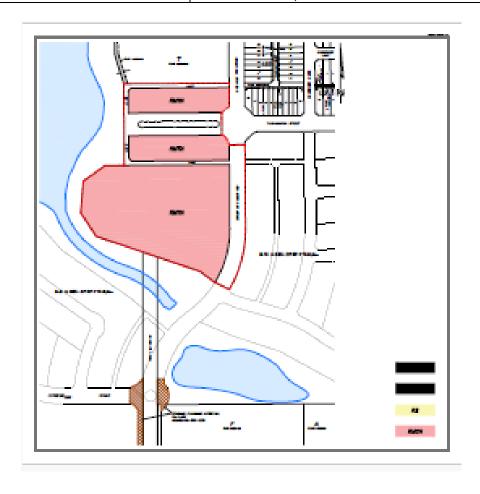

| Application No:    | Z15/23                                                                                             |
|--------------------|----------------------------------------------------------------------------------------------------|
| Applicant:         | Saskatoon Land                                                                                     |
| Civic Address:     | N/A                                                                                                |
| Legal Description: | In the SW 14 Sec 17; All of L.S.D. 5 and Part of L.S.D. 3 and L.S.D. 6 All in Twp. 37 Rge. 4 W3 Me |
| Neighbourhood:     | Aspen Ridge                                                                                        |
| Existing Zoning:   | FUD                                                                                                |
| Proposed Zoning:   | RM3, R1A, RMTN1, FUD(H)                                                                            |
| Proposed Use:      | Residential, school site, MR, future urban                                                         |
|                    | development                                                                                        |
| Date Received:     | October 11, 2023                                                                                   |

# PROPOSED ZONING AMENDMENT From FUD to FUD(H) From FUD to RMTN1 From FUD to RMTN1 From FUD to R1A File No. RZ15-2023

| Application No:                   | Z16/23             |           |         |
|-----------------------------------|--------------------|-----------|---------|
| Applicant:                        | Saskatoon Land     |           |         |
| Civic Address:                    | 2401 Broadway Av   |           |         |
| Legal Description:                | Lots 1-4, Block 2, | Plan G238 |         |
| Neighbourhood:                    | Avalon             |           |         |
| Existing Zoning:                  | R2                 |           |         |
| Proposed Zoning:                  | RMTN1              |           |         |
| Proposed Use:                     | Residential        |           |         |
| Date Received:                    | October 30, 2023   |           |         |
| Adelaide St  Ash St  Weaver  Park | Adelaide Avenue    | Avenue    | Avenue  |
| Ruth                              |                    | Street    |         |
| John Hair                         | Broadway           | Dufferin  | Hanover |
| Crescent                          | 7                  |           |         |