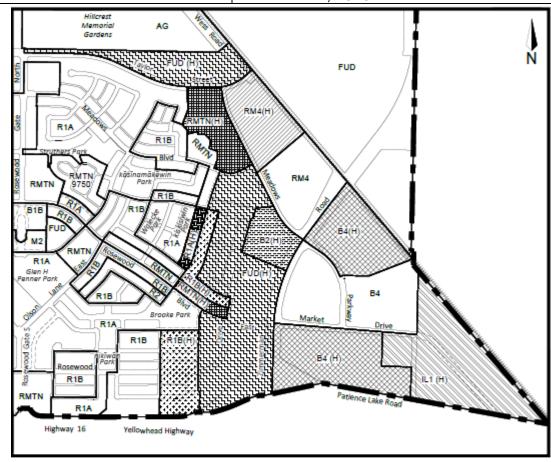

# ZONING AMENDMENT From R2 to RMTN1 Stellanning/MAPPING/Rezonings/2023/RZ16\_23.dwg

| Application No:    | Z17/23                                 |
|--------------------|----------------------------------------|
| Applicant:         | Arbutus Properties                     |
| Civic Address:     | Various                                |
| Legal Description: | Various                                |
| Neighbourhood:     | Rosewood                               |
| Existing Zoning:   | Various                                |
| Proposed Zoning:   | Various                                |
| Proposed Use:      | Removal of Holding Symbol for Rosewood |
| Date Received:     | November 2, 2023                       |