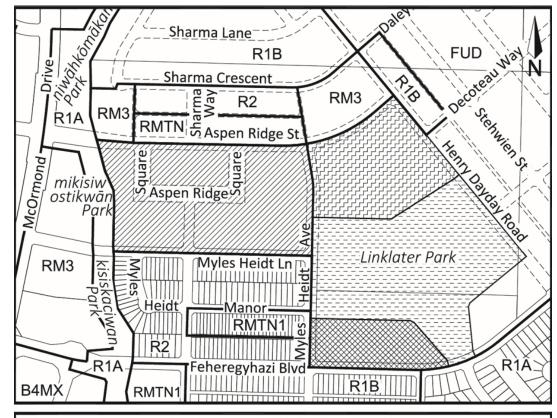

| Application No:    | Z15/23                                                                                             |
|--------------------|----------------------------------------------------------------------------------------------------|
| Applicant:         | Saskatoon Land                                                                                     |
| Civic Address:     | N/A                                                                                                |
| Legal Description: | In the SW 14 Sec 17; All of L.S.D. 5 and Part of L.S.D. 3 and L.S.D. 6 All in Twp. 37 Rge. 4 W3 Me |
| Neighbourhood:     | Aspen Ridge                                                                                        |
| Existing Zoning:   | FUD                                                                                                |
| Proposed Zoning:   | RM3, R1A, RMTN1, FUD(H)                                                                            |
| Proposed Use:      | Residential, school site, MR, future urban                                                         |
|                    | development                                                                                        |
| Date Received:     | October 11, 2023                                                                                   |

# PROPOSED ZONING AMENDMENT From FUD to FUD(H) From FUD to RMTN1 From FUD to RMTN1 From FUD to R1A File No. RZ15-2023

| Application No:                   | Z16/23             |           |         |
|-----------------------------------|--------------------|-----------|---------|
| Applicant:                        | Saskatoon Land     |           |         |
| Civic Address:                    | 2401 Broadway Av   |           |         |
| Legal Description:                | Lots 1-4, Block 2, | Plan G238 |         |
| Neighbourhood:                    | Avalon             |           |         |
| Existing Zoning:                  | R2                 |           |         |
| Proposed Zoning:                  | RMTN1              |           |         |
| Proposed Use:                     | Residential        |           |         |
| Date Received:                    | October 30, 2023   |           |         |
| Adelaide St  Ash St  Weaver  Park | Adelaide Avenue    | Avenue    | Avenue  |
| Ruth                              |                    | Street    |         |
| John Hair                         | Broadway           | Dufferin  | Hanover |
| Crescent                          | 7                  |           |         |