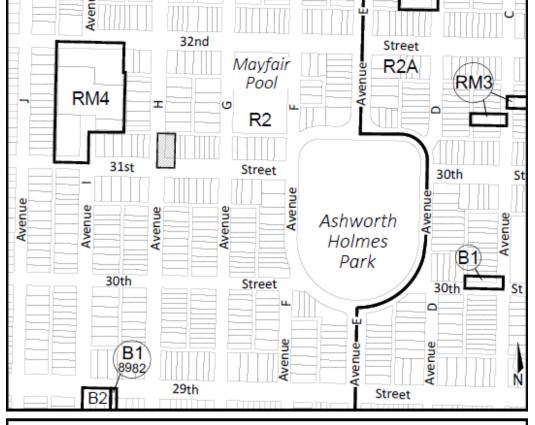

| Application No.    | 700/00                                   |
|--------------------|------------------------------------------|
| Application No:    | Z22/23                                   |
| Applicant:         | Great West Properties / Wallace Insights |
| Civic Address:     | 720 31st St W                            |
| Legal Description: | N/A                                      |
| Neighbourhood:     | Caswell Hill                             |
| Existing Zoning:   | R2                                       |
| Proposed Zoning:   | RM2                                      |
| Proposed Use:      | 5-6 Unit MUD                             |
| Date Received:     | December 19, 2023                        |
|                    |                                          |
| 32nd<br>RM4        | Street  Mayfair Pool RM3 RM3 RM3         |