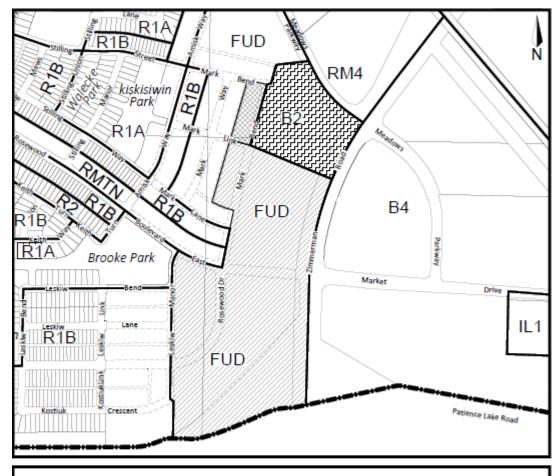

| Application No:    | Z20/23                        |
|--------------------|-------------------------------|
| Applicant:         | Arbutus Properties            |
| Civic Address:     | Rosewood Phase 11, 12 & 13    |
| Legal Description: | SE 1/4 SEC.17 TWP 36 RGE4 W3M |
| Neighbourhood:     | Rosewood                      |
| Existing Zoning:   | FUD                           |
| Proposed Zoning:   | RMTN1 & RM4                   |
| Proposed Use:      | Multi-family residential      |
| Date Received:     | November 23, 2023             |