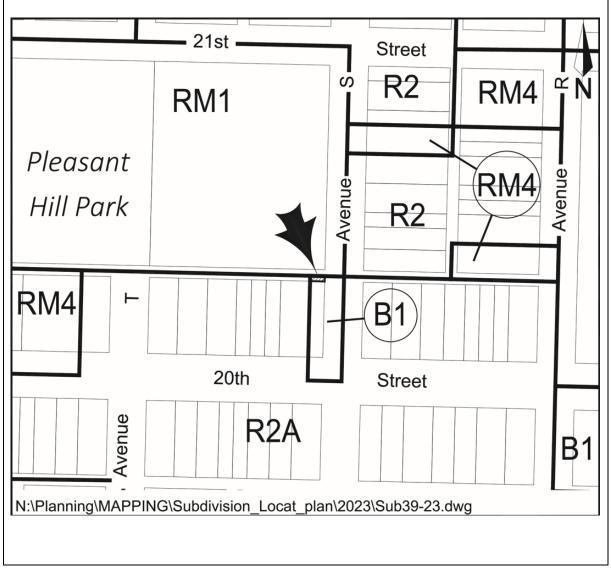

|
|---------------------|-----------------------------------------------|
| Applicant:          | Her Majesty the Queen in Right of             |
|                     | Saskatchewan                                  |
| Civic Address:      | 215 Ave S South and 1922-1904 20th St W.      |
| Legal Description:  | Lots 1-25 & 27-40, Block 15, Plan G3978 and   |
|                     | Land 9 Plan G3978                             |
| Neighbourhood:      | Pleasant Hill                                 |
| Zoning Designation: | B1                                            |
| Proposed Use:       | To complete subdivision related to closure of |
|                     | lane 9 (former Pleasant Hill School site)     |
| Date Received:      | December 13, 2023                             |





| Application No:                                       | PL4300-40-23                                       |
|-------------------------------------------------------|----------------------------------------------------|
| Applicant:                                            | Belle Maison Development Corporation               |
| Civic Address:                                        | Evergreen Boulevard                                |
| Legal Description:                                    | Parcel E, Plan No. 102064294                       |
| Neighbourhood:                                        | Evergreen                                          |
| Zoning Designation:                                   | RMTN                                               |
| Proposed Use: