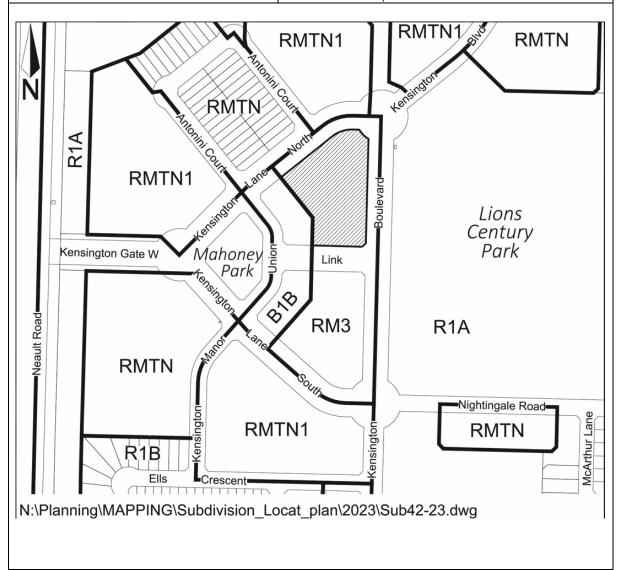

|

 $N: \label{lem:locat_plan} N: \label{locat_plan} APPING \label{locat_plan} Sub41-23. dwg$ 



| Application No:     | PL4300-42-23                               |
|---------------------|--------------------------------------------|
| Applicant:          | ELCC Infrastructure Metis Nation-SK        |
| Civic Address:      | 1580 Kensington Lane N                     |
| Legal Description:  | Parcel T, Plan No. 102350540               |
| Neighbourhood:      | Kensington                                 |
| Zoning Designation: | RM3                                        |
| Proposed Use:       | To divide multi-unit medium density parcel |
|                     | into 2                                     |
| Date Received:      | December 20, 2023                          |





# 3. Condominium Applications:

| Application No:                   | PL4132-5-23                |                 |
|-----------------------------------|----------------------------|-----------------|
| Applicant:                        | 101078539 Saskatchewar     | n Ltd.          |
| Civic Address:                    | 1005 Moss Ave              |                 |
| Zoning Designation:               | RM3                        |                 |
| Legal Description:                | Condo Plan 102146857       |                 |
| Neighbourhood:                    | Wildwood                   |                 |
| Proposed Use:                     | Dwelling Group - Multi-Un  | it (Redivision) |
| Date Received:                    | November 11, 2023          |                 |