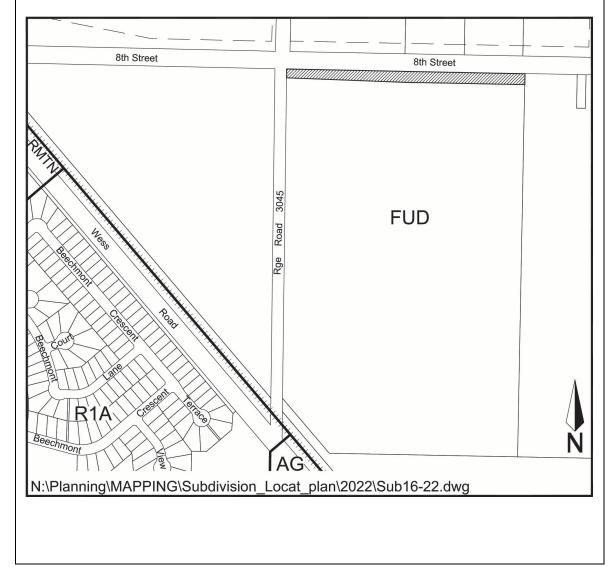

| Application No:     | 16-22                                                     |
|---------------------|-----------------------------------------------------------|
| Applicant:          | Saskatoon Land                                            |
| Civic Address:      | 8th St Right of Way                                       |
| Legal Description:  | Parcel C Plan 96S43026                                    |
| Neighbourhood:      | Holmwood Dev Area                                         |
| Zoning Designation: | FUD                                                       |
| Proposed Use:       | To widen a portion of 8 <sup>th</sup> Street right-of-way |
| Date Received:      | April 21, 2022                                            |