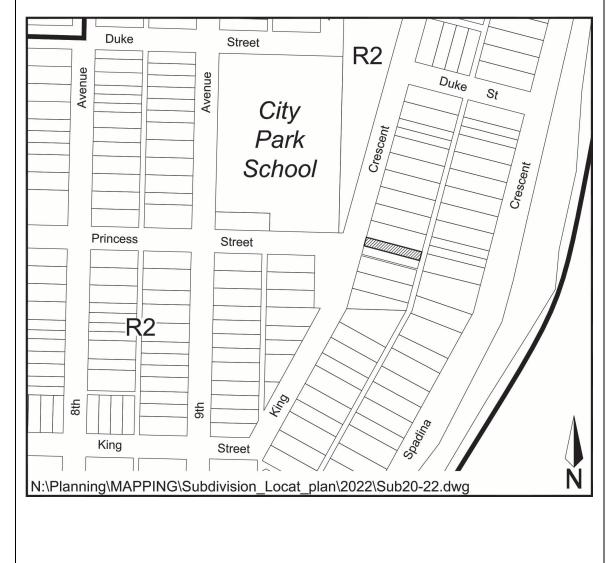

| Application No:     | 20-22                                     |
|---------------------|-------------------------------------------|
| Applicant:          | Howard Larson                             |
| Civic Address:      | 1050 King Cres                            |
| Legal Description:  | Lot 76, Block 4, Plan 99SA06423           |
| Neighbourhood:      | City Park                                 |
| Zoning Designation: | R2                                        |
| Proposed Use:       | To subdivide one residential lot into two |
| Date Received:      | May 26, 2022                              |