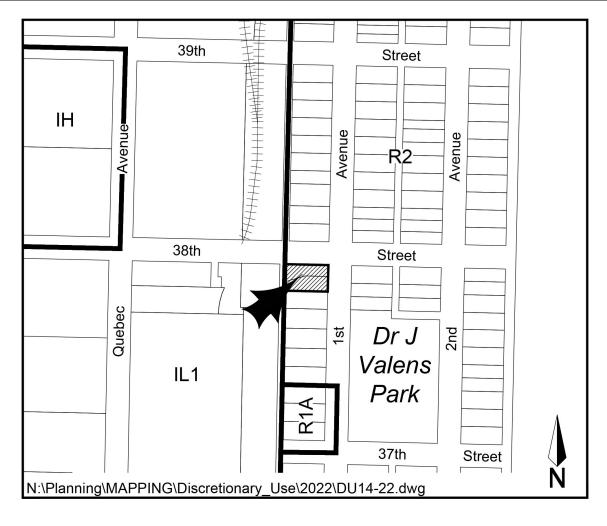

| Application No:     | D15/22                                 |
|---------------------|----------------------------------------|
| Applicant:          | Kristina Vainer - Happy Mouse Daycare  |
| Civic Address:      | 1359 Fletcher Road                     |
| Legal Description:  | Lots 12 & 13, Block 185, Plan 80S31337 |
| Neighbourhood:      | South West Industrial                  |
| Zoning Designation: | IL1                                    |
| Proposed Use:       | Day Care                               |
| Date Received:      | June 9, 2022                           |