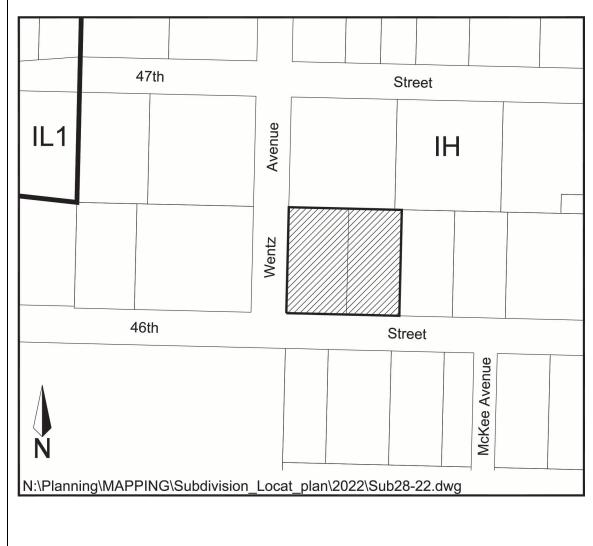

plication No:     | 28-22                                          |
|---------------------|------------------------------------------------|
| Applicant:          | Webb Surveys                                   |
| Civic Address:      | 804 46th St E                                  |
| Legal Description:  | Lot 1, Block 446, Plan61S20645                 |
| Neighbourhood:      | North Industrial                               |
| Zoning Designation: | IH                                             |
| Proposed Use:       | To subdivide a portion of Lot 6 and            |
|                     | consolidate it with Lot 1 to accommodate clear |
|                     | access to the rear of the property             |
| Date Received:      | September 6, 2022                              |



| Application No:                  | 29-22                                     |
|----------------------------------|-------------------------------------------|
| Applicant:                       | Howard Larson                             |
| Civic Address:                   | 737 1st St E                              |
| Legal Description:               | Lot 21&22 Block 13 Plan G186              |
| Neighbourhood:                   | Haultain                                  |
| Zoning Designation:              | R2                                        |
| Proposed Use:                    | To create two lots to accommodate a semi- |
|                                  | detached dwelling                         |
| Date Received:                   | September 20, 2022