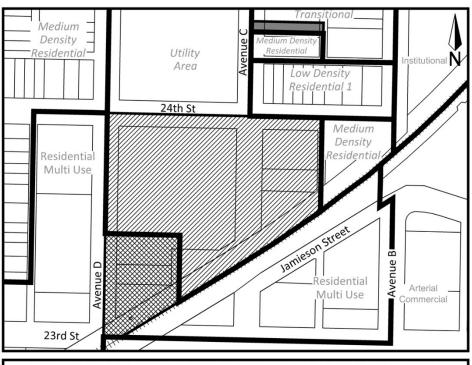

| Application/Amendment No:      | OCP 04/22                                                                                                                                                                                                                                                                                                             |
|--------------------------------|-----------------------------------------------------------------------------------------------------------------------------------------------------------------------------------------------------------------------------------------------------------------------------------------------------------------------|
| Applicant:                     | Saskatoon Land                                                                                                                                                                                                                                                                                                        |
| Civic Address:                 | 301 24th St W; 230, 232, 240 & 316 Ave C N                                                                                                                                                                                                                                                                            |
| Legal Description:             | Lot 14A, Block 14, Plan 101352169; Lot 44, Block 14, Plan 101352192; Lot 45, Block 14, Plan 101352204; Lots 1-13, 30-41, Block 14, Plan G582; Lots 34-40, Block 15, Plan G582; Lots 63, Block 15, Plan 101339580; Lots 64-67, Block 15, Plan 101339603; Lot 52, Block 18, Plan 101339692; Lot 16, Block 18, Plan G582 |
| Purposed Use:                  | Mixed Use                                                                                                                                                                                                                                                                                                             |
| Current Land Use Designation:  | Utility Area; Transitional; Residential Multi Use                                                                                                                                                                                                                                                                     |
| Proposed Land Use Designation: | TBD                                                                                                                                                                                                                                                                                                                   |
| Neighbourhood:                 | Caswell Hill                                                                                                                                                                                                                                                                                                          |
| Date Received:                 | July 19, 2022                                                                                                                                                                                                                                                                                                         |