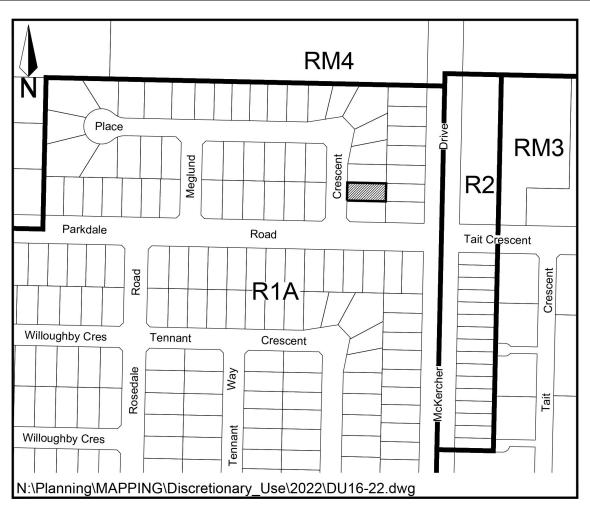

| Application No:     | 16-22                                                     |
|---------------------|-----------------------------------------------------------|
| Applicant:          | Saskatoon Land                                            |
| Civic Address:      | 8th St Right of Way                                       |
| Legal Description:  | Parcel C Plan 96S43026                                    |
| Neighbourhood:      | Holmwood Dev Area                                         |
| Zoning Designation: | FUD                                                       |
| Proposed Use:       | To widen a portion of 8 <sup>th</sup> Street right-of-way |
| Date Received:      | April 21, 2022                                            |