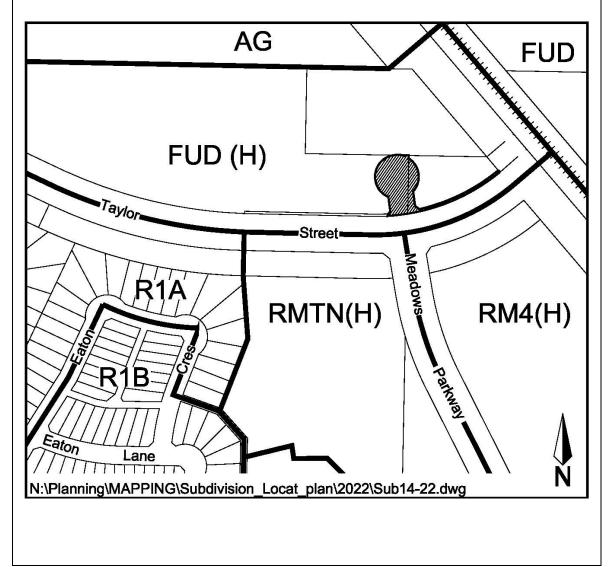

| Application No:     | 14-22                                       |
|---------------------|---------------------------------------------|
| Applicant:          | Arbutus Meadows Partnership                 |
| Civic Address:      | Rosewood Lift Station Turnaround            |
| Legal Description:  | Parcel A, Plan No. 101317474 in NE SEC. 17- |
|                     | TWP. 36- RGE. 4- W3M                        |
|                     | & part of NW SEC. 17- TWP. 36- RGE. 4-      |
|                     | W3M in Saskatoon- Lift Station              |
| Neighbourhood:      | Rosewood                                    |
| Zoning Designation: | FUD                                         |
| Proposed Use:       | To create the turn around as access to the  |
|                     | Par. A, Plan 101317474                      |
| Date Received:      | March 29, 2022                              |