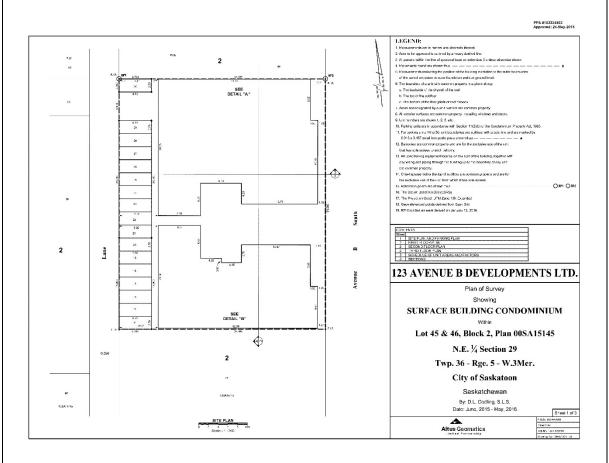

### 6. **Discretionary Use Applications**:

| Application No:     | D11/22                                |
|---------------------|---------------------------------------|
| Applicant:          | 102067804 Saskatchewan Ltd.           |
| Civic Address:      | N/A                                   |
| Legal Description:  | Block/Parcel ZZ-Plan 102308082 Ext. 0 |
| Neighbourhood:      | Evergreen                             |
| Zoning Designation: | B4MX                                  |
| Proposed Use:       | Commercial Rental Units & Car Wash    |
| Date Received:      | April 5, 2022                         |

| Application No:     | D12/22                                        |
|---------------------|-----------------------------------------------|
| Applicant:          | Robert Peterson-Wakeman & Lisa Kirkham        |
| Civic Address:      | 1301 Elliott Street                           |
| Legal Description:  | Lot 11 & 23, Block 34, Plan F5527 & 101356343 |
| Neighbourhood:      | Varsity View                                  |
| Zoning Designation: | R2                                            |
| Proposed Use:       | Short Term Rental Property                    |
| Date Received:      | April 7, 2022                                 |