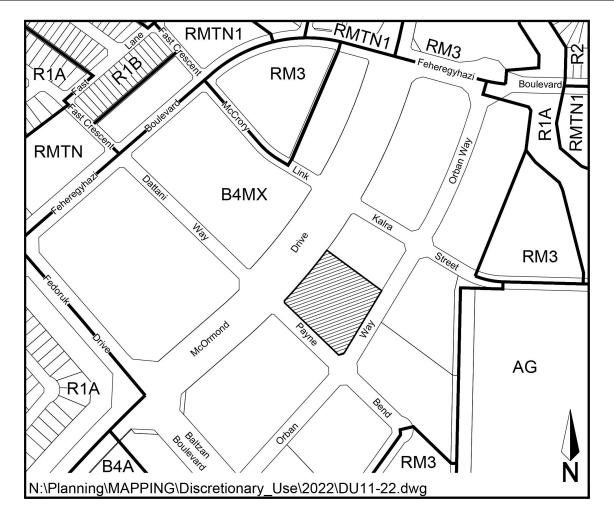

| Application No:     | D12/22                                        |
|---------------------|-----------------------------------------------|
| Applicant:          | Robert Peterson-Wakeman & Lisa Kirkham        |
| Civic Address:      | 1301 Elliott Street                           |
| Legal Description:  | Lot 11 & 23, Block 34, Plan F5527 & 101356343 |
| Neighbourhood:      | Varsity View                                  |
| Zoning Designation: | R2                                            |
| Proposed Use:       | Short Term Rental Property                    |
| Date Received:      | April 7, 2022                                 |