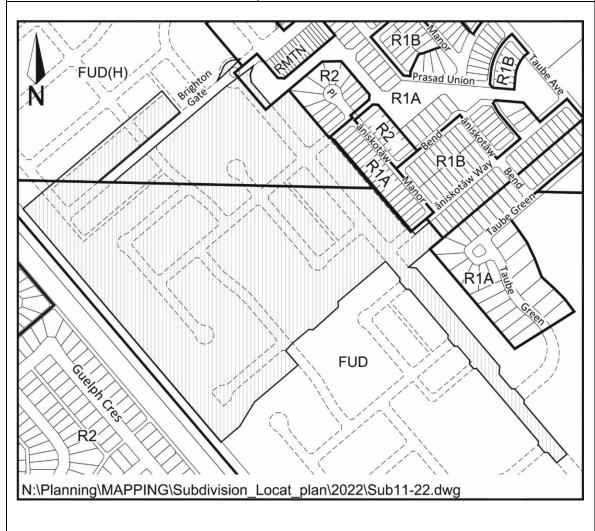

### 4. Subdivision Applications:

| Application No:     | 11-22                                                                                                                             |
|---------------------|-----------------------------------------------------------------------------------------------------------------------------------|
| Applicant:          | Dream Asset Management Corporation                                                                                                |
| Civic Address:      | Brighton Phase 8                                                                                                                  |
| Legal Description:  | Parcels LL1, LL4, M1, M2, M3, Plan No. 102343979 in N ½ SEC. 30- TWP. 36- RGE. 4- W3M & part of S ½ SEC. 30- TWP. 36- RGE. 4- W3M |
| Neighbourhood:      | Brighton                                                                                                                          |
| Zoning Designation: | FUD                                                                                                                               |
| Proposed Use:       | Created 303 Lots                                                                                                                  |
| Date Received:      | March 29, 2022                                                                                                                    |