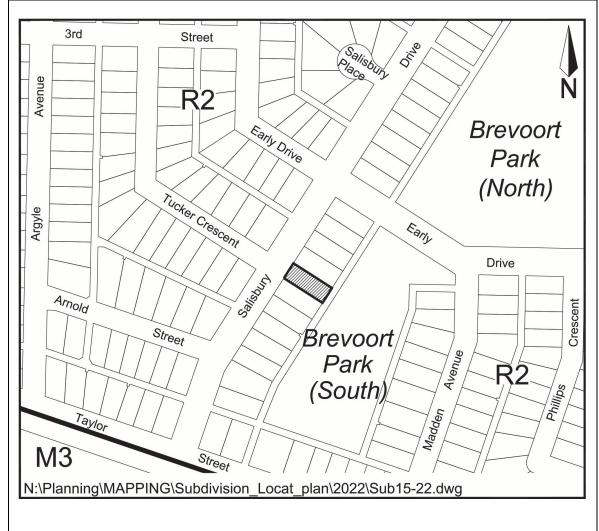

| Application No:     | 15-22                                     |
|---------------------|-------------------------------------------|
| Applicant:          | Yu Cen                                    |
| Civic Address:      | 29 Salisbury Drive                        |
| Legal Description:  | Lot 5 EX N 5 FT, Block 417, Plan No.      |
|                     | 63S06751                                  |
| Neighbourhood:      | Brevoort Park                             |
| Zoning Designation: | R2                                        |
| Proposed Use:       | To subdivide one residential lot into two |
| Date Received:      | April 14, 2022                            |