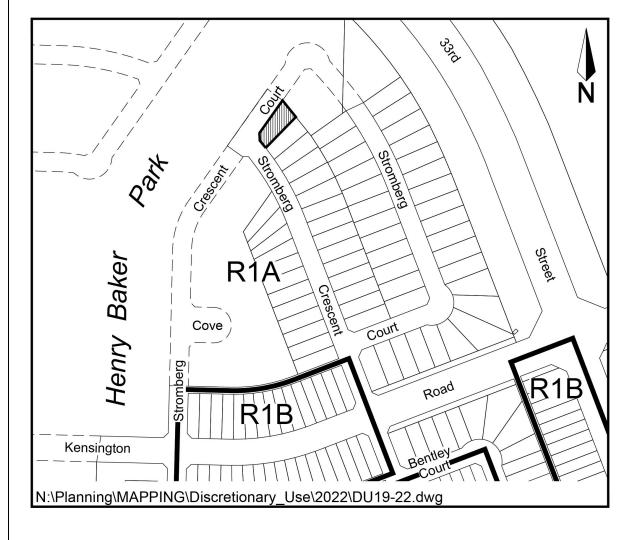

| Application No:                 | 19-22                                           |
|---------------------------------|-------------------------------------------------|
| Applicant:                      | Habitat for Humanity Saskatchewan               |
| Civic Address:                  | 311/313 Ave W S                                 |
| Legal Description:              | Lot 43,44 Block 30, Plan G198                   |
| Neighbourhood:                  | Meadowgreen                                     |
| Zoning Designation:             | R2                                              |
| Proposed Use:                   | To create two separate titles for existing two- |
|                                 | unit dwelling to allow for individual sale      |
| Date Received:                  | May 17, 2022                                    |
|                                 |                                                 |
| >                               | B2 > Street                                     |
|                                 | RM5                                             |
| Avenue                          | R2 Avenue                                       |
|                                 |                                                 |
| 19th                            | Street                                          |
|                                 |                                                 |
|                                 |                                                 |
| N:\Planning\MAPPING\Subdivision |                                                 |