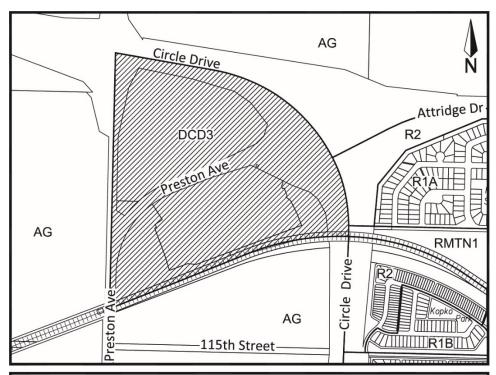

| Application No:    | Z13/22                                  |
|--------------------|-----------------------------------------|
| Applicant:         | City of Saskatoon - Zoning Bylaw Review |
|                    | (ZBR)                                   |
| Civic Address:     | N/A                                     |
| Legal Description: | N/A                                     |
| Neighbourhood:     | UofS Lands Management Area              |
| Existing Zoning:   | N/A                                     |
| Proposed Zoning:   | N/A                                     |
| Proposed Use:      | Changes to parking regulations for the  |
|                    | DCD3 (Preston Crossing)                 |
| Date Received:     | July 21, 2022                           |