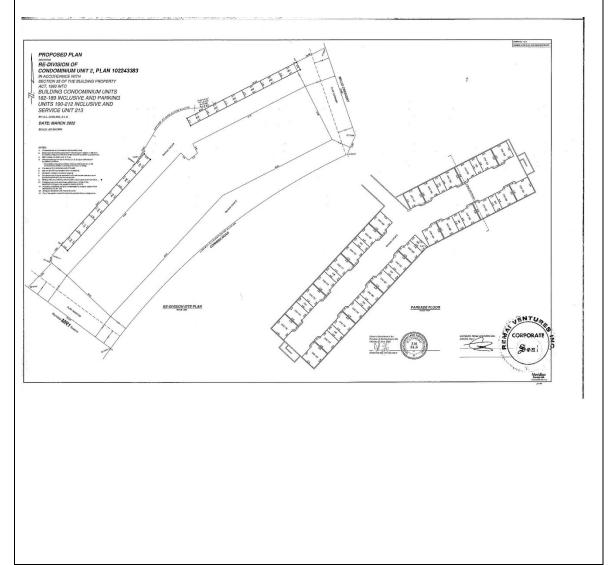

| 4/22                                 |
|--------------------------------------|
| The Blok                             |
| 123 Ave B S                          |
| B5C                                  |
| Lot 45 & 46, Block 2, Plan 00SA15145 |
| Riversdale                           |
| Amendment to plan legend             |
| May 6, 2022                          |
|                                      |

| Application No:     | 6/22                                                            |
|---------------------|-----------------------------------------------------------------|
| Applicant:          | Avenue L Holdings Inc.                                          |
| Civic Address:      | 401 Ave L S                                                     |
| Zoning Designation: | MX1                                                             |
| Legal Description:  | Plan No. 102299250                                              |
| Neighbourhood:      | West Industrial                                                 |
| Proposed Use:       | Amending an existing condo to add a 5-unit residential building |
| Date Received:      | July 13, 2022                                                   |