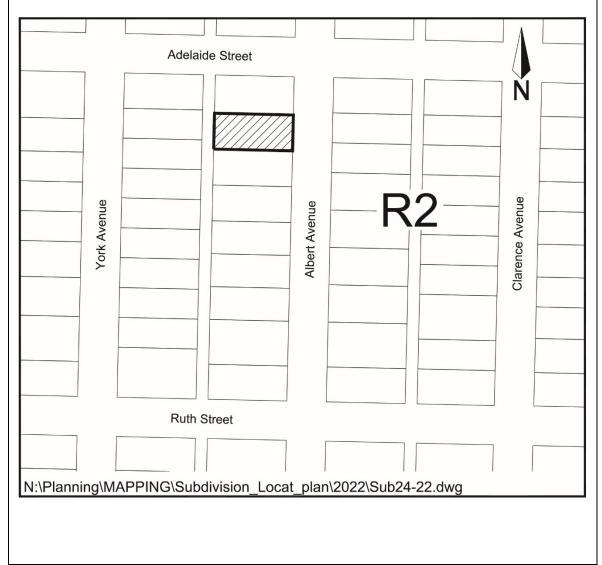

| Application No:     | 24-22                                     |
|---------------------|-------------------------------------------|
| Applicant:          | Webb Surveys                              |
| Civic Address:      | 2306 Albert Ave                           |
| Legal Description:  | Lot 38,46,47 Block 39 Plan G191 &         |
|                     | 101302243                                 |
| Neighbourhood:      | Queen Elizabeth                           |
| Zoning Designation: | R2                                        |
| Proposed Use:       | To create two lots to accommodate a semi- |
|                     | detached dwelling                         |
| Date Received:      | July 12, 2022                             |