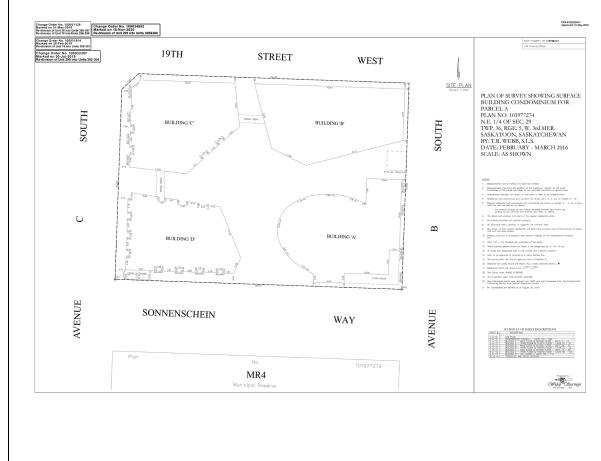

### 5. **Condominium Applications**:

| Application No:     | 2/22                                        |
|---------------------|---------------------------------------------|
| Applicant:          | TRL Holdings Inc.                           |
| Civic Address:      | 405 Ave B S                                 |
| Zoning Designation: | DCD1                                        |
| Legal Description:  | Unit 1, Plan No. 102225417                  |
| Neighbourhood:      | Riversdale                                  |
| Proposed Use:       | Re-division of 1 main floor commercial unit |
|                     | into 2 commercial units                     |
| Date Received:      | March 21, 2022                              |

| Application No:     | 3/22                                        |
|---------------------|---------------------------------------------|
| Applicant:          | Remai Ventures Inc.                         |
| Civic Address:      | 103 Willis Cres                             |
| Zoning Designation: | M2                                          |
| Legal Description:  | Unit 2, Parcel 203316993                    |
| Neighbourhood:      | Stonebridge                                 |
| Proposed Use:       | 1 building containing 28 2-storey townhomes |
|                     | with heated underground parking under the   |
|                     | entire building - condo conversion          |
| Date Received:      | June 22, 2022                               |