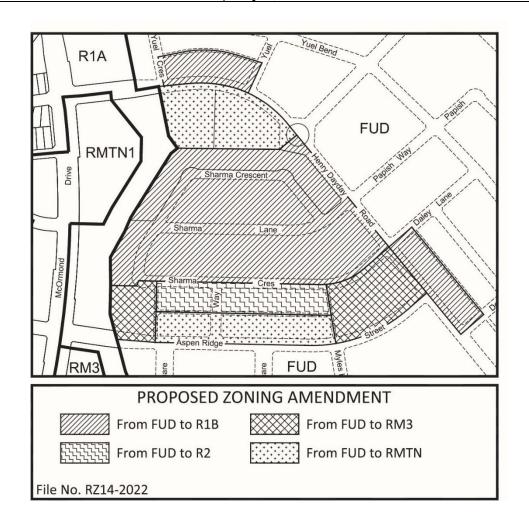

| Application No:    | Z14/22                                      |
|--------------------|---------------------------------------------|
| Applicant:         | Saskatoon Land                              |
| Civic Address:     | Rezoning - Aspen Ridge Phase 3              |
| Legal Description: | ISC Surface Parcels: 203746226,             |
|                    | 203746204, 203932920, 203932133 (NW1/4      |
|                    | Sec17-37-4W3M Ext 14, LS5 Sec17-37-         |
|                    | 4W3M Ext.25, LS6 Sec17-37-4W3M Ext.24)      |
| Neighbourhood:     | Aspen Ridge                                 |
| Existing Zoning:   | FUD                                         |
| Proposed Zoning:   | R1B/R2/RMTN/RM3/M2                          |
| Proposed Use:      | Rezoning in line with approved concept plan |
| Date Received:     | July 6, 2022                                |