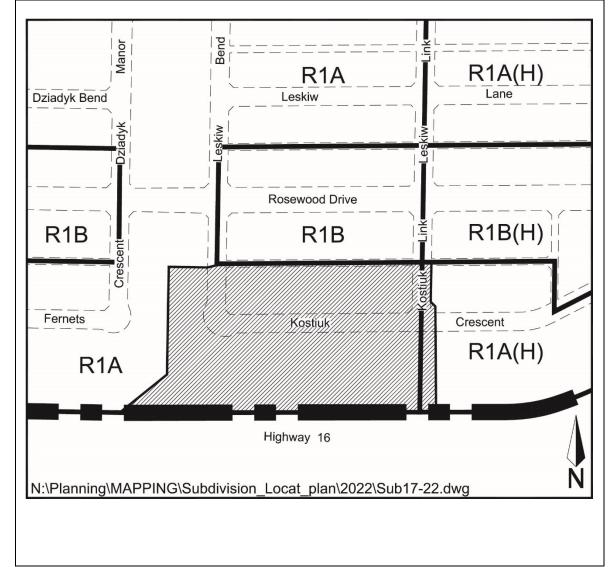

| Application No:     | 17-22                         |
|---------------------|-------------------------------|
| Applicant:          | Arbutus Meadows Partnership   |
| Civic Address:      | N/A                           |
| Legal Description:  | N/A                           |
| Neighbourhood:      | Rosewood                      |
| Zoning Designation: | R1A                           |
| Proposed Use:       | To create 21 residential lots |
| Date Received:      | May 2, 2022                   |