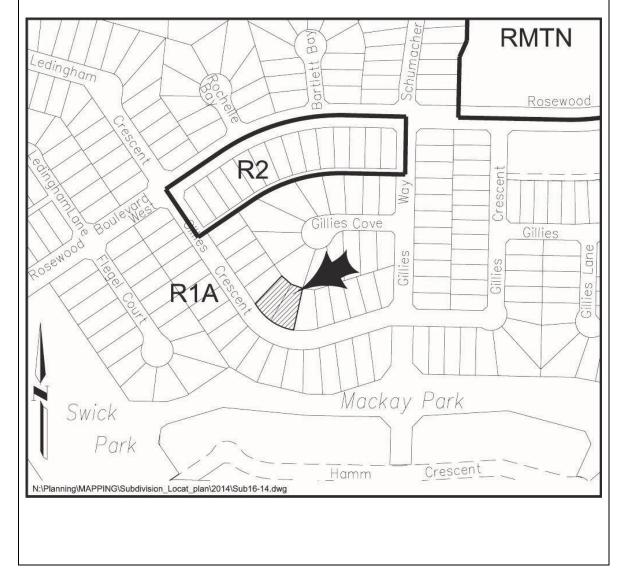

s:      | 317 109th St W                          |
| Applicant:          | Webb Surveys                            |
| Application No:     | 26-22                                   |



| Application No:     | 27-22                                     |
|---------------------|-------------------------------------------|
| Applicant:          | Newpoint Construction Group Ltd.          |
| Civic Address:      | 134 109th St W                            |
| Legal Description:  | Lot 20, Block 2, Plan I5611               |
| Neighbourhood:      | Sutherland                                |
| Zoning Designation: | R2                                        |
| Proposed Use:       | To subdivide one residential lot into two |
| Date Received:      | August 8, 2022                            |



| Application No:     | 28-22                                          |
|---------------------|------------------------------------------------|
| Applicant:          | Webb Surveys                                   |
| Civic Address:      | 804 46th St E                                  |
| Legal Description:  | Lot 1, Block 446, Plan61S20645                 |
| Neighbourhood:      | North Industrial                               |
| Zoning Designation: | IH                                             |
| Proposed Use:       | To subdivide a portion of Lot 6 and            |
|                     | consolidate it with Lot 1 to accommodate clear |
|                     | access to the rear of the property             |
| Date Received:      | September 6, 2022