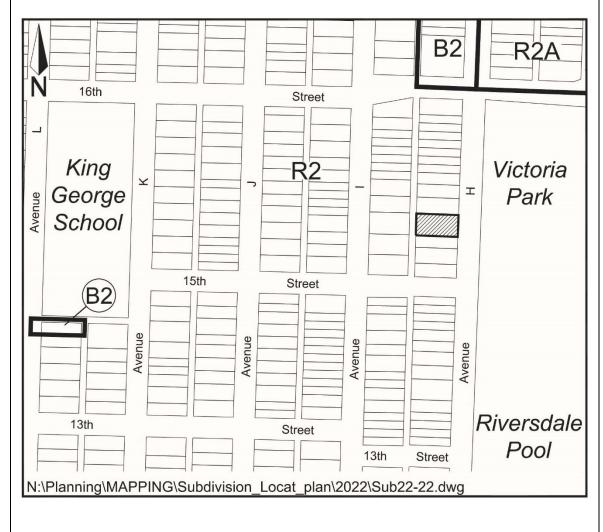

| Application No:     | 22-22                                     |
|---------------------|-------------------------------------------|
| Applicant:          | C & D Developments Ltd.                   |
| Civic Address:      | 731 Ave H S                               |
| Legal Description:  | Lot 1, Block 39, Plan G1684               |
| Neighbourhood:      | King George                               |
| Zoning Designation: | R2                                        |
| Proposed Use:       | To subdivide one residential lot into two |
| Date Received:      | June 27, 2022                             |