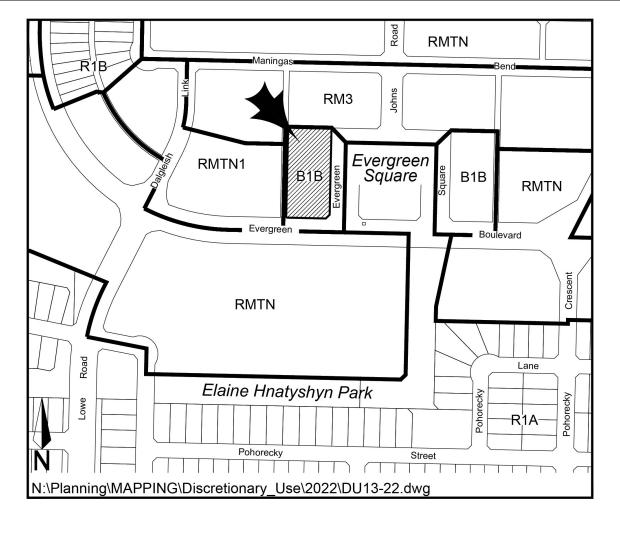

| Application No:     | D14/22                                   |
|---------------------|------------------------------------------|
| Applicant:          | Eagles Nest Youth Ranch                  |
| Civic Address:      | 1637 and 1639 1st Avenue North           |
| Legal Description:  | Lots BB and CC, Block 15, Plan 102082283 |
| Neighbourhood:      | Kelsey - Woodlawn                        |
| Zoning Designation: | R2                                       |
| Proposed Use:       | Type II Residential Care Home            |
| Date Received:      | May 9, 2022                              |