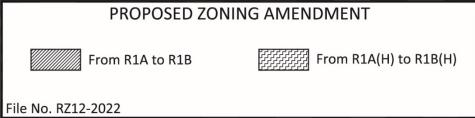

From PUD to B5B subject to a Zoning Agreement

File No. RZ09-2022

| Application No:    | Z12/22                                                                   |
|--------------------|--------------------------------------------------------------------------|
| Applicant:         | Arbutus Meadows Partnership                                              |
| Civic Address:     | Rezoning & CPA - South portion of Blocks 83 & 86, Blocks 79, 82, 85 & 87 |
| Legal Description: | Parcel EE, Plan 102028586, SW 1/4 Sec. 17, TWP 36, RGE 4, W.3 MER        |
| Neighbourhood:     | Rosewood                                                                 |
| Existing Zoning:   | R1A & R1B(H)                                                             |
| Proposed Zoning:   | R1B                                                                      |
| Proposed Use:      | Small lot one-unit residential                                           |
| Date Received:     | April 25, 2022                                                           |