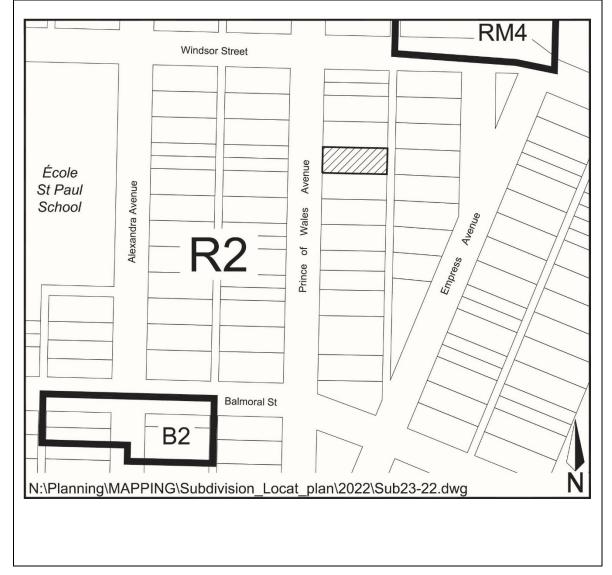

| Application No:     | 23-22                                     |
|---------------------|-------------------------------------------|
| Applicant:          | Howard Larson                             |
| Civic Address:      | 1534 Prince of Wales Ave                  |
| Legal Description:  | Lot 10, Block 5, Plan G4947               |
| Neighbourhood:      | North Park                                |
| Zoning Designation: | R2                                        |
| Proposed Use:       | To subdivide one residential lot into two |
| Date Received:      | July 7, 2022                              |