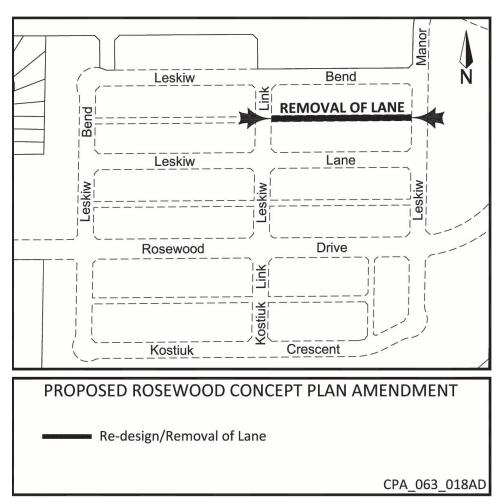

From PUD to B5B subject to a Zoning Agreement

File No. RZ09-2022

| Application No:    | Z12/22                                                                   |
|--------------------|--------------------------------------------------------------------------|
| Applicant:         | Arbutus Meadows Partnership                                              |
| Civic Address:     | Rezoning & CPA - South portion of Blocks 83 & 86, Blocks 79, 82, 85 & 87 |
| Legal Description: | Parcel EE, Plan 102028586, SW 1/4 Sec. 17, TWP 36, RGE 4, W.3 MER        |
| Neighbourhood:     | Rosewood                                                                 |
| Existing Zoning:   | R1A & R1B(H)                                                             |
| Proposed Zoning:   | R1B                                                                      |
| Proposed Use:      | Small lot one-unit residential                                           |
| Date Received:     | April 25, 2022                                                           |