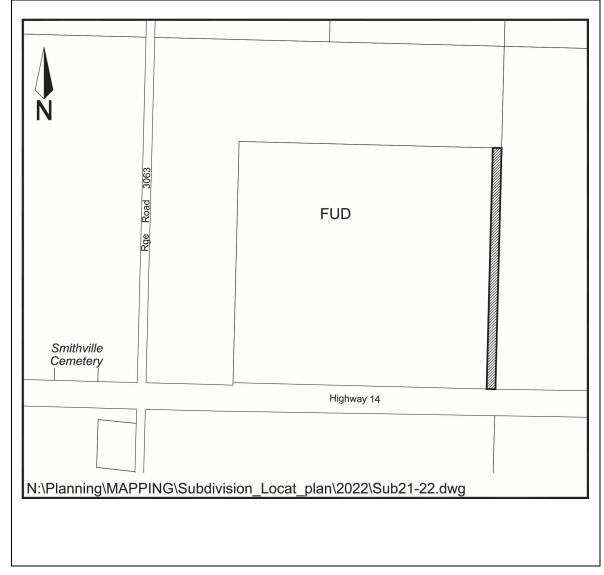

| Application No:     | 21-22                              |
|---------------------|------------------------------------|
| Applicant:          | Saskatoon Land                     |
| Civic Address:      | N/A                                |
| Legal Description:  | Block A Plan G230                  |
| Neighbourhood:      | Blairmore Development Area         |
| Zoning Designation: | FUD                                |
| Proposed Use:       | To close a portion of Langham Road |
| Date Received:      | June 8, 2022                       |