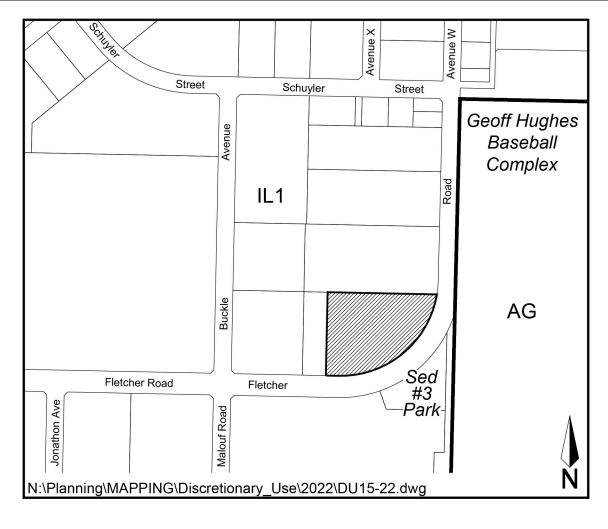

| Application No:     | 15-22                                     |
|---------------------|-------------------------------------------|
| Applicant:          | Yu Cen                                    |
| Civic Address:      | 29 Salisbury Drive                        |
| Legal Description:  | Lot 5 EX N 5 FT, Block 417, Plan No.      |
|                     | 63S06751                                  |
| Neighbourhood:      | Brevoort Park                             |
| Zoning Designation: | R2                                        |
| Proposed Use:       | To subdivide one residential lot into two |
| Date Received:      | April 14, 2022                            |