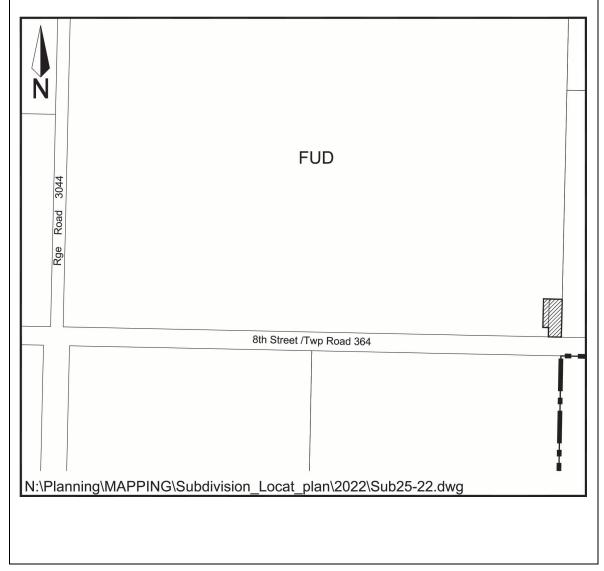

| Application No:     | 16-22                                                     |
|---------------------|-----------------------------------------------------------|
| Applicant:          | Saskatoon Land                                            |
| Civic Address:      | 8th St Right of Way                                       |
| Legal Description:  | Parcel C Plan 96S43026                                    |
| Neighbourhood:      | Holmwood Dev Area                                         |
| Zoning Designation: | FUD                                                       |
| Proposed Use:       | To widen a portion of 8 <sup>th</sup> Street right-of-way |
| Date Received:      | April 21, 2022                                            |