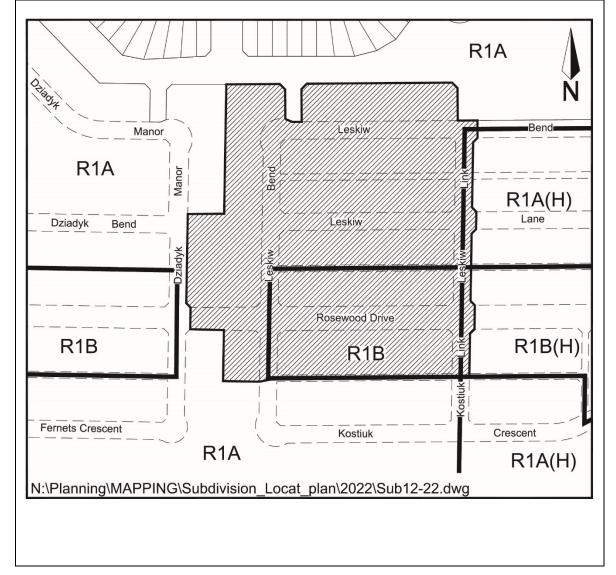

| Application No:     | 12-22                                   |
|---------------------|-----------------------------------------|
| Applicant:          | Arbutus Meadows Partnership             |
| Civic Address:      | Meadows Phase 7                         |
| Legal Description:  | Parcel EE, Ext. 11, Plan 102028586      |
| Neighbourhood:      | Rosewood                                |
| Zoning Designation: | R1A & R1B                               |
| Proposed Use:       | To create 111 residential lots and MR23 |
| Date Received:      | March 21, 2022                          |