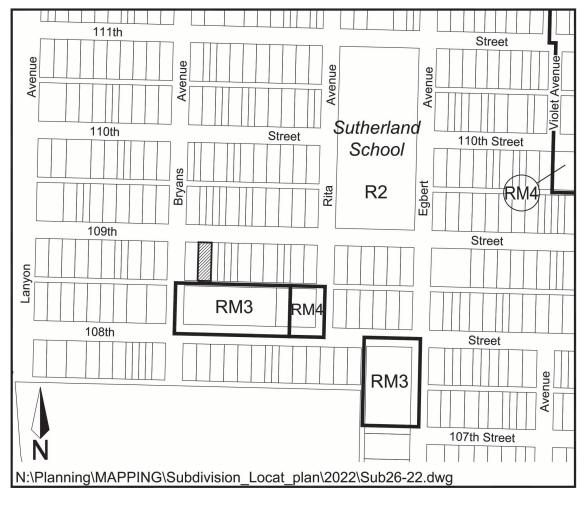

| Application No:     | 12-22                                   |
|---------------------|-----------------------------------------|
| Applicant:          | Arbutus Meadows Partnership             |
| Civic Address:      | Meadows Phase 7                         |
| Legal Description:  | Parcel EE, Ext. 11, Plan 102028586      |
| Neighbourhood:      | Rosewood                                |
| Zoning Designation: | R1A & R1B                               |
| Proposed Use:       | To create 111 residential lots and MR23 |
| Date Received:      | March 21, 2022                          |