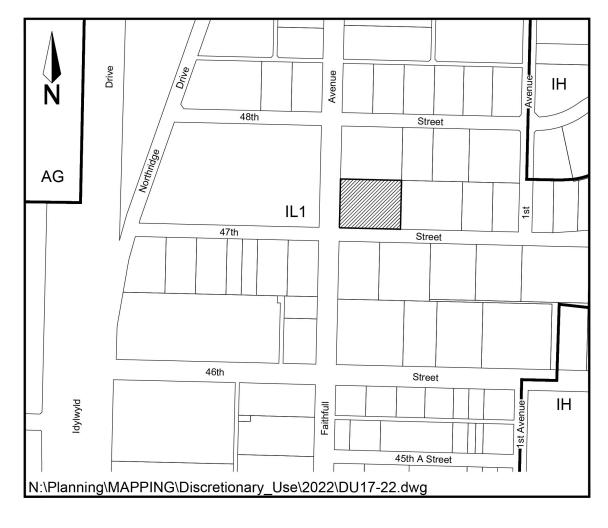

| Application No:     | 17-22                         |
|---------------------|-------------------------------|
| Applicant:          | Arbutus Meadows Partnership   |
| Civic Address:      | N/A                           |
| Legal Description:  | N/A                           |
| Neighbourhood:      | Rosewood                      |
| Zoning Designation: | R1A                           |
| Proposed Use:       | To create 21 residential lots |
| Date Received:      | May 2, 2022                   |