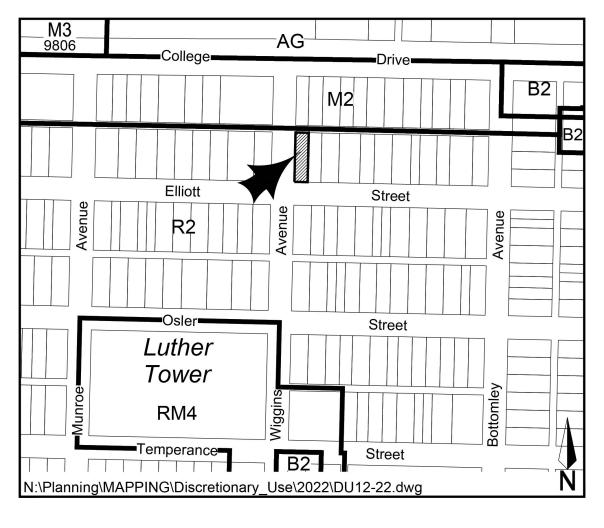

| Application No:     | D13/22                                       |
|---------------------|----------------------------------------------|
| Applicant:          | Navjot Kaur & Manmohnjit Singh Jheetey       |
| Civic Address:      | Units 90, 100, and 110, 245 Evergreen Square |
| Legal Description:  | Parcel/Block K, Plan 102064294               |
| Neighbourhood:      | Evergreen                                    |
| Zoning Designation: | B1B                                          |
| Proposed Use:       | Day Care                                     |
| Date Received:      | May 13, 2022                                 |