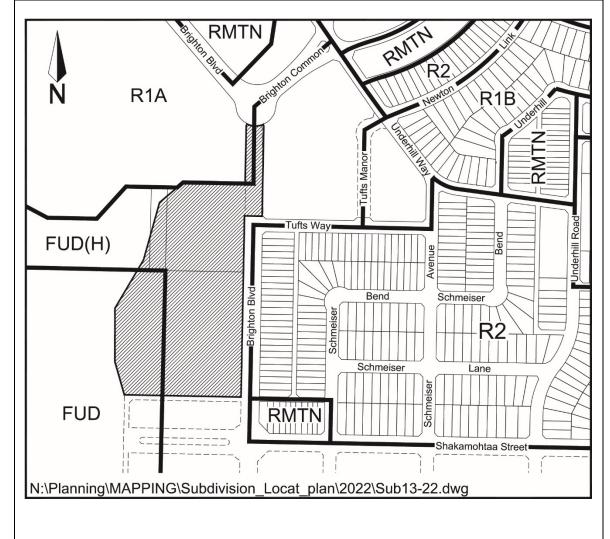

| Application No:     | 13-22                                      |
|---------------------|--------------------------------------------|
| Applicant:          | Dream Asset Management Corporation         |
| Civic Address:      | Brighton Phase 11-3                        |
| Legal Description:  | SW1/4 29-36-4 W3, Plan No. 102367920       |
| Neighbourhood:      | Brighton                                   |
| Zoning Designation: | FUD (H)                                    |
| Proposed Use:       | To create parcel T, part of Brighton       |
|                     | Boulevard, and to close the Road Allowance |
| Date Received:      | March 23, 2022                             |