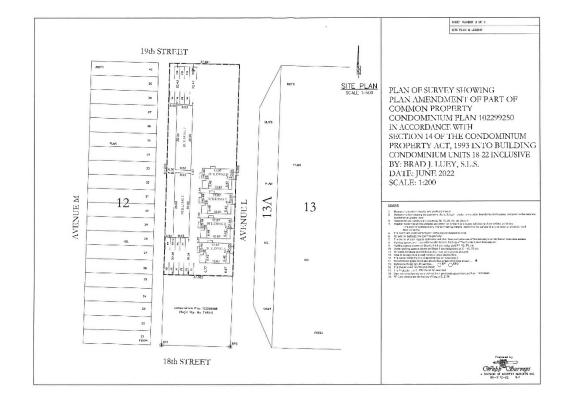

| Application No:     | D13/22                                       |
|---------------------|----------------------------------------------|
| Applicant:          | Navjot Kaur & Manmohnjit Singh Jheetey       |
| Civic Address:      | Units 90, 100, and 110, 245 Evergreen Square |
| Legal Description:  | Parcel/Block K, Plan 102064294               |
| Neighbourhood:      | Evergreen                                    |
| Zoning Designation: | B1B                                          |
| Proposed Use:       | Day Care                                     |
| Date Received:      | May 13, 2022                                 |

| Application No:     | D14/22                                   |
|---------------------|------------------------------------------|
| Applicant:          | Eagles Nest Youth Ranch                  |
| Civic Address:      | 1637 and 1639 1st Avenue North           |
| Legal Description:  | Lots BB and CC, Block 15, Plan 102082283 |
| Neighbourhood:      | Kelsey - Woodlawn                        |
| Zoning Designation: | R2                                       |
| Proposed Use:       | Type II Residential Care Home            |
| Date Received:      | May 9, 2022                              |