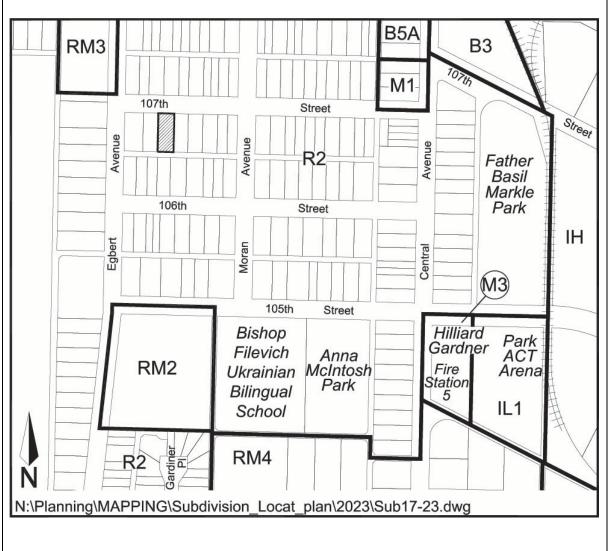

| Application No:     | 4300-17-23                               |
|---------------------|------------------------------------------|
| Applicant:          | CK Homes                                 |
| Civic Address:      | 129 107 <sup>th</sup> Street West        |
| Legal Description:  | Lots 25 and 26, Block 4, Plan G122 (tie- |
|                     | coded)                                   |
| Neighbourhood:      | Sutherland                               |
| Zoning Designation: | R2                                       |
| Proposed Use:       | To create two residential sites from one |
|                     | existing                                 |
| Date Received:      | June 28, 2023                            |