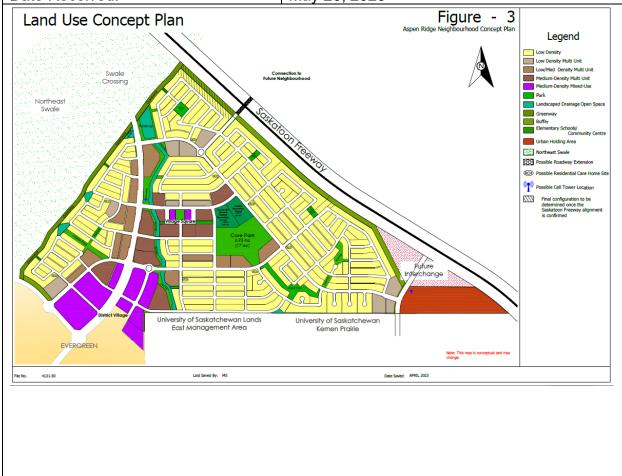

# 1. Concept Plan Amendments:

| Application No:       | PL4131-041-001                         |
|-----------------------|----------------------------------------|
| Address/Location:     | Aspen Ridge                            |
| Applicant:            | Saskatoon Land                         |
| Legal Description:    | N/A                                    |
| Purpose of Amendment: | Minor Concept Plan Amendment affecting |
|                       | North East corner                      |
| Neighbourhood:        | Aspen Ridge                            |
| Date Received:        | May 26, 2023                           |