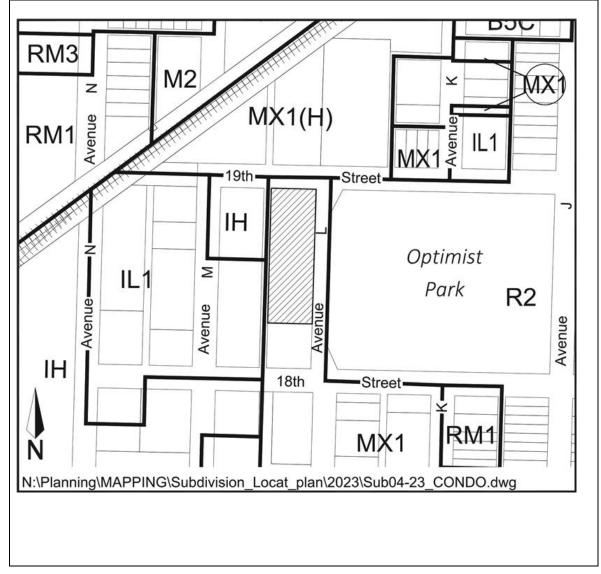

# 4. Condominium Applications:

| Application No:     | 4132-4-23                   |
|---------------------|-----------------------------|
| Applicant:          | Avenue L Holdings Inc.      |
| Civic Address:      | 401 Avenue L South          |
| Zoning Designation: | MX1                         |
| Legal Description:  | Condo Plan 102399239        |
| Neighbourhood:      | West Industrial             |
| Proposed Use:       | Dwelling Group – Multi-Unit |
| Date Received:      | April 30, 2023              |