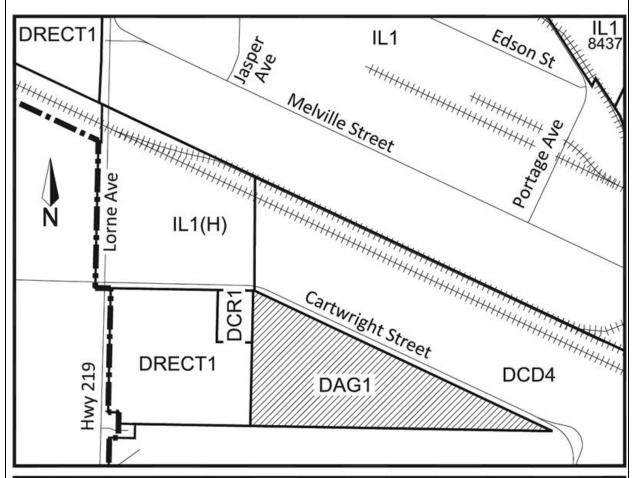

### 2. Rezoning Applications:

| Application No:    | Z9/23                    |
|--------------------|--------------------------|
| Applicant:         | Dream Development Ltd.   |
| Civic Address:     | 184 Cartwright Street    |
| Legal Description: | Block A, Plan 101456197  |
| Neighbourhood:     | Willows                  |
| Existing Zoning:   | DCD4                     |
| Proposed Zoning:   | DCD4                     |
| Proposed Use:      | Residential & Commercial |
| Date Received:     | December 9, 2022         |