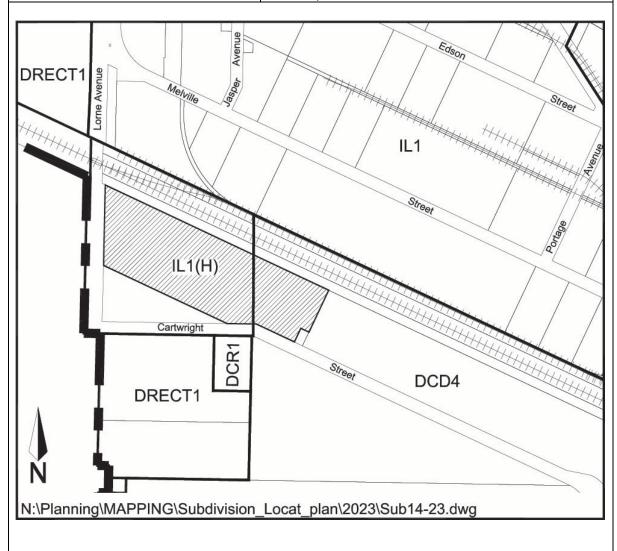

N:\Planning\MAPPING\Subdivision\_Locat\_plan\2023\Sub13-23.dwg

| Application No:     | 4300-14-23                                 |
|---------------------|--------------------------------------------|
| Applicant:          | Dream Asset Management Corp.               |
| Civic Address:      | 382 Cartwright Street                      |
| Legal Description:  | Parcel AA, Plan No. 96S04102               |
| Neighbourhood:      | CN Industrial                              |
| Zoning Designation: | IL1(H)                                     |
| Proposed Use:       | To create two commercial/industrial parcel |
| -                   | (approx. 4.4 ha in size)                   |
| Date Received:      | June 9, 2023                               |