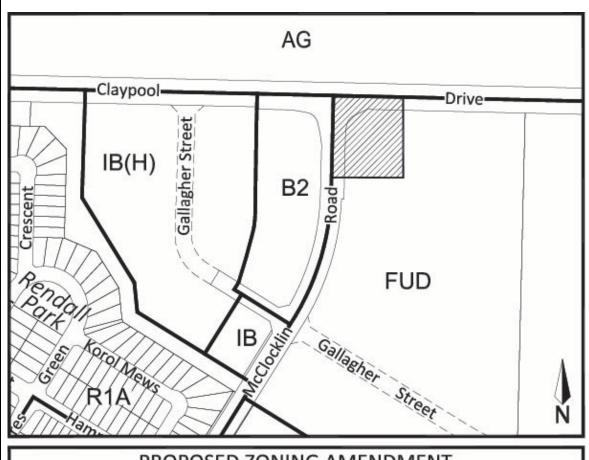

| Application No:    | Z11/23                                  |
|--------------------|-----------------------------------------|
| Applicant:         | Dream Asset Management Corp.            |
| Civic Address:     | N/A                                     |
| Legal Description: | Part of NE ¼ Section 06, Twp 37, Rge 5, |
|                    | W3M Ext. 12                             |
| Neighbourhood:     | Airport Business Area                   |
| Existing Zoning:   | FUD                                     |
| Proposed Zoning:   | B2                                      |
| Proposed Use:      | Commercial                              |
| Date Received:     | June 5, 2023                            |