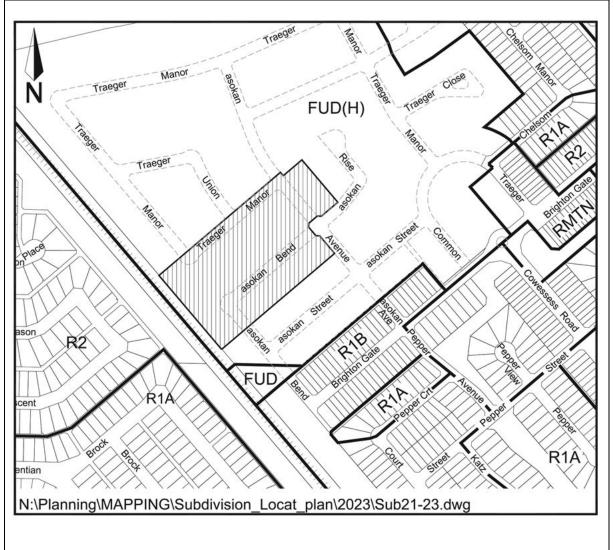

| Application No:     | 4300-21-23                    |
|---------------------|-------------------------------|
| Applicant:          | Dream Asset Management Corp.  |
| Civic Address:      | N/A                           |
| Legal Description:  | Parcel M3, Plan No. 102343979 |
| Neighbourhood:      | Brighton                      |
| Zoning Designation: | FUD & FUD(H)                  |
| Proposed Use:       | To create 56 residential lots |
| Date Received:      | July 21, 2023                 |