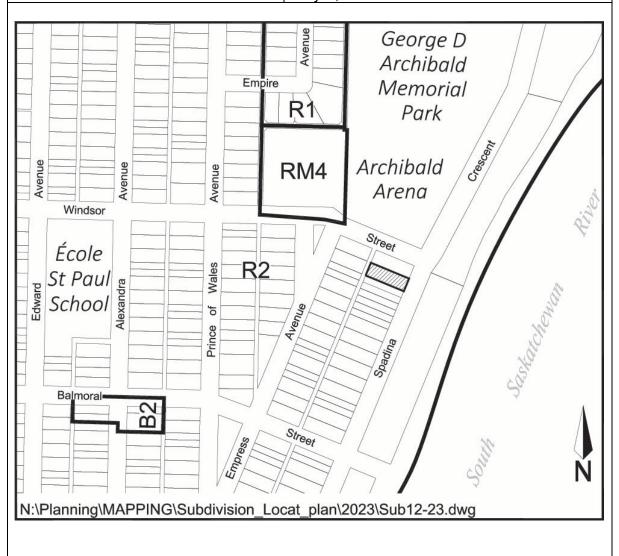

| Application No:     | D12/23                     |  |
|---------------------|----------------------------|--|
| Applicant:          | Manuela Updike             |  |
| Civic Address:      | 1005, 145 Sandy Court      |  |
| Legal Description:  | Condo Pl. 83S0609          |  |
| Neighbourhood:      | River Heights              |  |
| Zoning Designation: | RM4                        |  |
| Proposed Use:       | Short Term Rental Property |  |
| Date Received:      | June 29, 2023              |  |