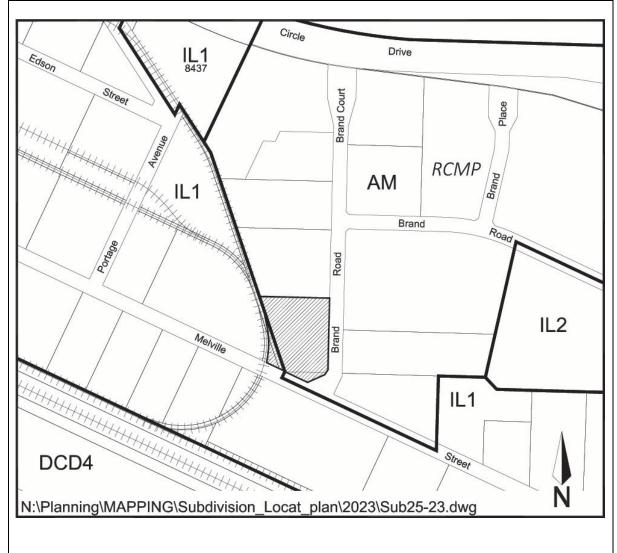

| Application No:     | 4300-25-23                                 |
|---------------------|--------------------------------------------|
| Applicant:          | First Line Properties Ltd.                 |
| Civic Address:      | 717 Brand Road                             |
| Legal Description:  | Lot 13, Block 428, Plan No. 01SA03393; Lot |
|                     | 4, Block 535, Plan No. 81S36059; Lot 5,    |
|                     | Block 535, Plan No. 66S18566; St/L 3, Ian  |
|                     | 89S45506, SE 16-36-05-W3M, SX1, Plan       |
|                     | No. 101899907                              |
| Neighbourhood:      | CN Industrial                              |
| Zoning Designation: | AM                                         |
| Proposed Use:       | To expand one commercial site              |
| Date Received:      | August 1, 2023                             |