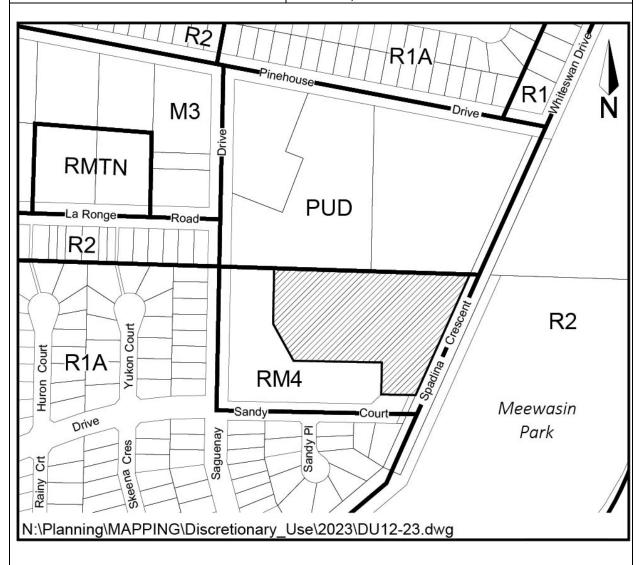

| Application No:     | D12/23                     |  |
|---------------------|----------------------------|--|
| Applicant:          | Manuela Updike             |  |
| Civic Address:      | 1005, 145 Sandy Court      |  |
| Legal Description:  | Condo Pl. 83S0609          |  |
| Neighbourhood:      | River Heights              |  |
| Zoning Designation: | RM4                        |  |
| Proposed Use:       | Short Term Rental Property |  |
| Date Received:      | June 29, 2023              |  |