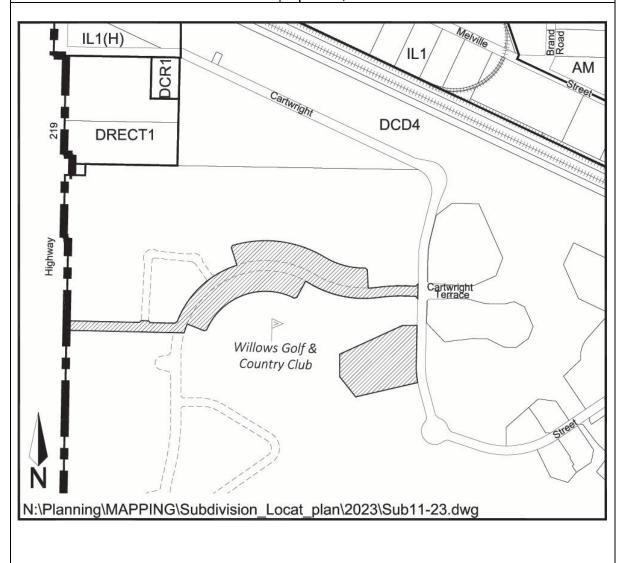

# 3. Subdivision Applications:

| Application No:     | 4300-11-23                                    |
|---------------------|-----------------------------------------------|
| Applicant:          | Dream Asset Management Corp.                  |
| Civic Address:      | N/A                                           |
| Legal Description:  | Parcel B, Plan 101456209; Parcel BB, Plan     |
|                     | 101717658; SE 9-36-05-W3M, SW 9-36-05-        |
|                     | W3M                                           |
| Neighbourhood:      | The Willows                                   |
| Zoning Designation: | DCD4                                          |
| Proposed Use:       | To create 29 residential lots and two multi-  |
|                     | unit residential lots (Approx. 3 ha of multi- |
|                     | unit)                                         |
| Date Received:      | April 27, 2023                                |