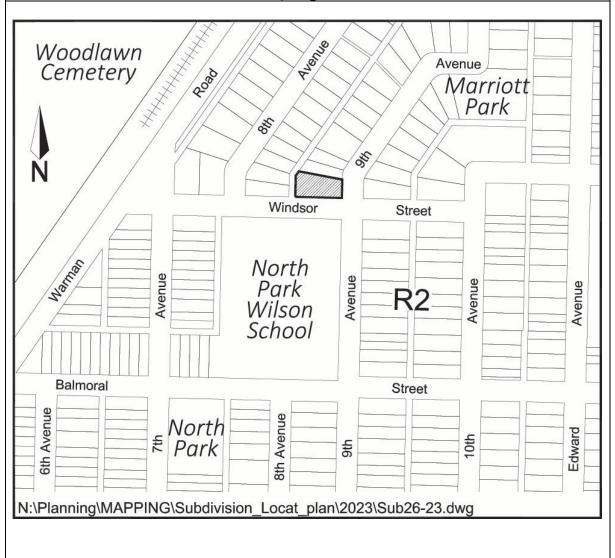

| Application No:     | 4300-12-23                               |
|---------------------|------------------------------------------|
| Applicant:          | Dustin and Haley Bartsch                 |
| Civic Address:      | 1529 Spadina Crescent East               |
| Legal Description:  | Lot 19, Block 4, Plan No. G4947          |
| Neighbourhood:      | North Park                               |
| Zoning Designation: | R2                                       |
| Proposed Use:       | To create two residential sites from one |
|                     | existing                                 |
| Date Received:      | May 5, 2023                              |