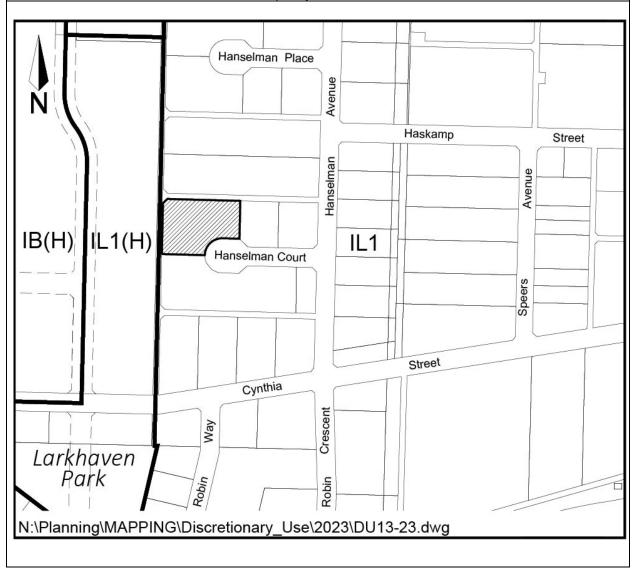

| Application No:     | D13/23                          |
|---------------------|---------------------------------|
| Applicant:          | Maria Montessori Preschool Inc. |
| Civic Address:      | 2221 Hanselman Court            |
| Legal Description:  | Lot J, Block 789, Plan 77S21768 |
| Neighbourhood:      | Airport Business Area           |
| Zoning Designation: | IL1                             |
| Proposed Use:       | Daycare (90)                    |
| Date Received:      | July 28, 2023                   |