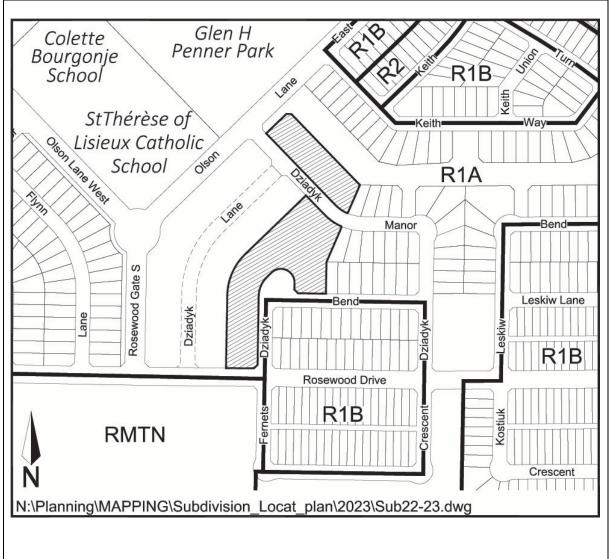

| Application No:     | 4300-22-23                    |
|---------------------|-------------------------------|
| Applicant:          | Boychuk Investments Ltd.      |
| Civic Address:      | N/A                           |
| Legal Description:  | Parcel W, Plan No. 102382545  |
| Neighbourhood:      | Rosewood                      |
| Zoning Designation: | R1A                           |
| Proposed Use:       | To create 26 residential lots |
| Date Received:      | July 24, 2023                 |