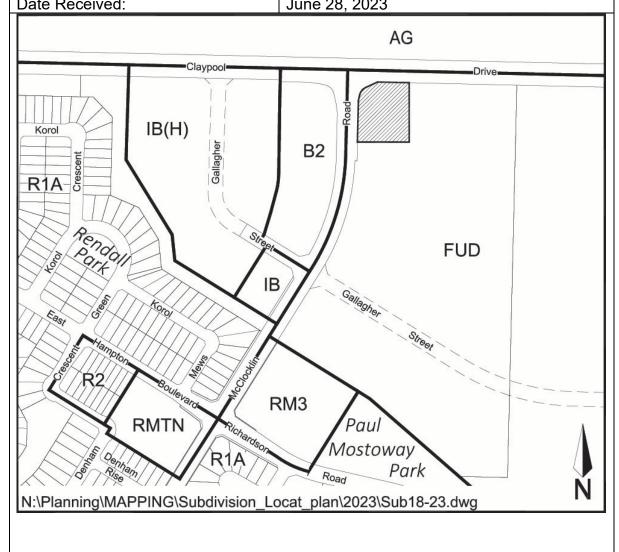

| Application No:     | 4300-18-23                               |
|---------------------|------------------------------------------|
| Applicant:          | Dream Asset Management Corp.             |
| Civic Address:      | 2155 McClocklin Road                     |
| Legal Description:  | NE 06-37-05-W3M                          |
| Neighbourhood:      | Hampton Business Park                    |
| Zoning Designation: | FUD                                      |
| Proposed Use:       | To create one commercial parcel (approx. |
|                     | 0.56 ha in size)                         |
| Date Received:      | lung 28, 2023                            |