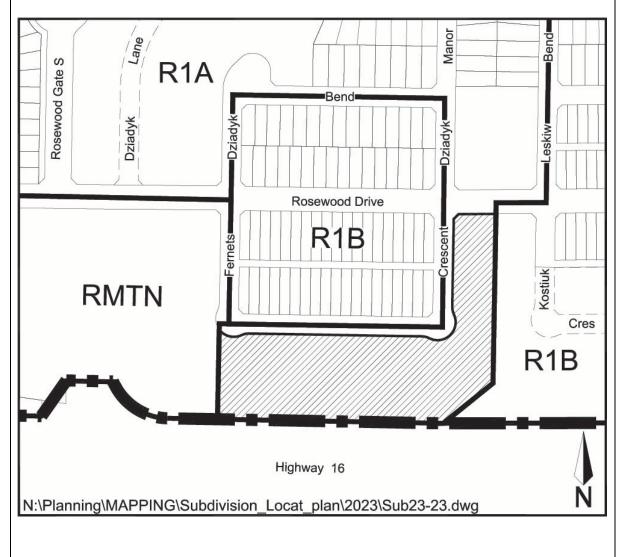

| Application No:     | 4300-23-23                    |
|---------------------|-------------------------------|
| Applicant:          | Boychuk Investments Ltd.      |
| Civic Address:      | N/A                           |
| Legal Description:  | Parcel W, Plan No. 102382545  |
| Neighbourhood:      | Rosewood                      |
| Zoning Designation: | R1A                           |
| Proposed Use:       | To create 25 residential lots |
| Date Received:      | July 24, 2023                 |
|                     |                               |