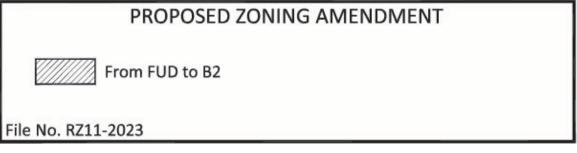

| Application No:    | Z11/23                                  |
|--------------------|-----------------------------------------|
| Applicant:         | Dream Asset Management Corp.            |
| Civic Address:     | N/A                                     |
| Legal Description: | Part of NE ¼ Section 06, Twp 37, Rge 5, |
|                    | W3M Ext. 12                             |
| Neighbourhood:     | Airport Business Area                   |
| Existing Zoning:   | FUD                                     |
| Proposed Zoning:   | B2                                      |
| Proposed Use:      | Commercial                              |
| Date Received:     | June 5, 2023                            |