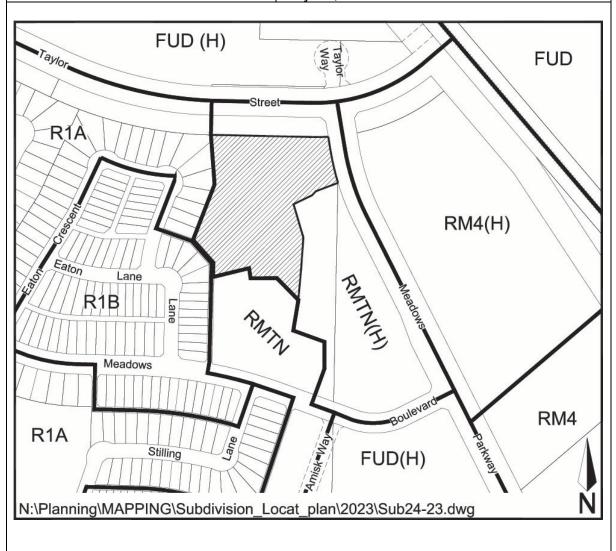

| Application No:     | 4300-24-23                                |
|---------------------|-------------------------------------------|
| Applicant:          | Meadows SK Development Inc.               |
| Civic Address:      | N/A                                       |
| Legal Description:  | NW 17-36-04-W3M                           |
| Neighbourhood:      | Rosewood                                  |
| Zoning Designation: | RMTN(H)                                   |
| Proposed Use:       | To create a multi-unit residential parcel |
|                     | (approx. 1.8 ha. In size)                 |
| Date Received:      | July 27, 2023                             |