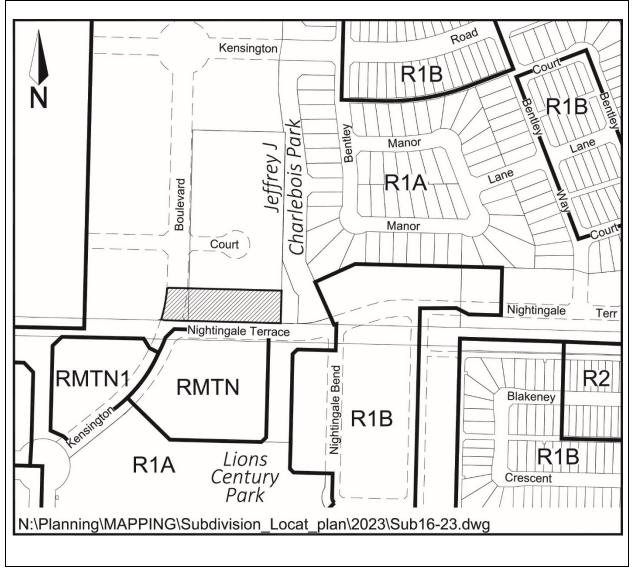

| Application No:     | 4300-16-23                               |
|---------------------|------------------------------------------|
| Applicant:          | Lakhwinder Singh Multani and Launch      |
|                     | Equities Corp.                           |
| Civic Address:      | N/A                                      |
| Legal Description:  | Block A, Plan No. 98SA07550 & LS3-02-37- |
|                     | 06-3                                     |
| Neighbourhood:      | Kensington                               |
| Zoning Designation: | R1                                       |
| Proposed Use:       | To create ten residential lots           |
| Date Received:      | June 26, 2023                            |