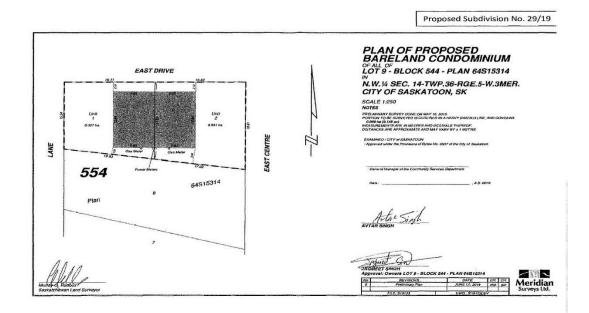

Proposed Subdivision No. 28/19

| 29/19                                       |
|---------------------------------------------|
| Gary Brar c/o Meridian Surveys              |
| 1304 East Centre                            |
| Lot 9, Block 554, Plan No. 64S15314         |
| Eastview                                    |
| R2 – One and Two Unit Residential           |
| District                                    |
| To subdivide the existing lots into 2 units |
| August 8, 2019                              |
|                                             |