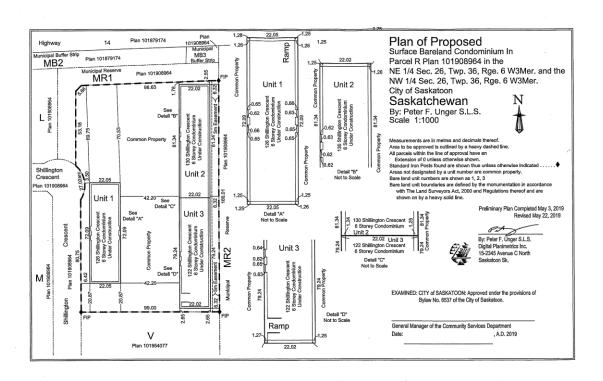

| Application No:     | 33/19                                       |
|---------------------|---------------------------------------------|
| Applicant:          | 1995699 Alberta Ltd. c/o Webb Surveys       |
| Civic Address:      | 126 Shillington Cres                        |
| Legal Description:  | Parcel R, Plan 101908964                    |
| Neighbourhood:      | Blairmore                                   |
| Zoning Designation: | M3 – General Institutional Service District |
| Proposed Use:       | To create a condo                           |
| Date Received:      | September 3, 2019                           |