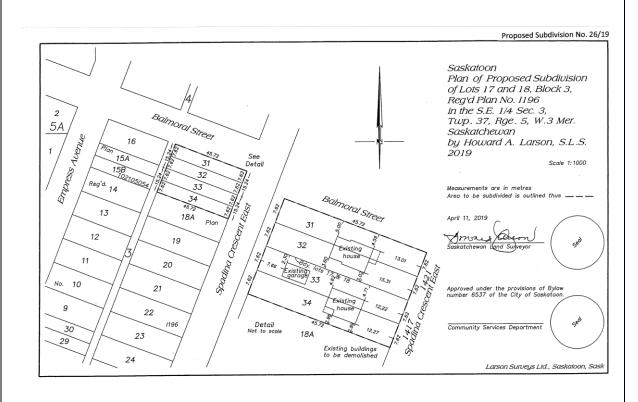

| Application No:     | 26/19                                    |
|---------------------|------------------------------------------|
| Applicant:          | James McCulloch & CNS Developments       |
|                     | Inc. c/o Larson Surveys Ltd.             |
| Civic Address:      | 1417 & 1421 Spadina Cres East            |
|                     |                                          |
| Legal Description:  | Lots 17 & 18, Block 3, Plan No. 1196     |
| Neighbourhood:      | North Park                               |
| Zoning Designation: | R2 – One and Two Unit Residential        |
|                     | District                                 |
| Proposed Use:       | To split the 2 lots into 4 with separate |
|                     | titles, construct 4 detached houses      |
| Date Received:      | July 22, 2019                            |