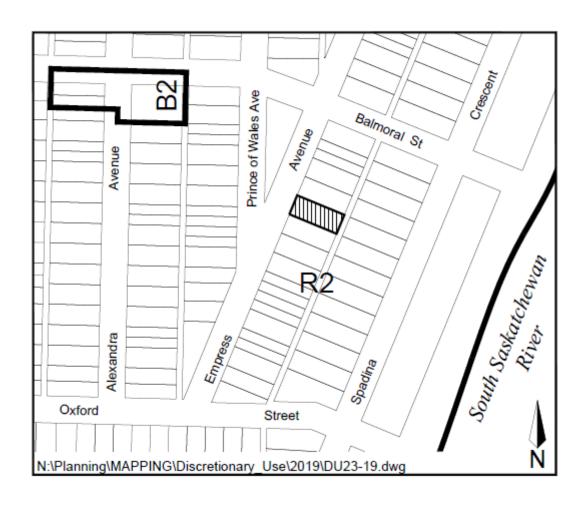

| Application No:     | D23/19                            |
|---------------------|-----------------------------------|
| Applicant:          | Sheila Pernada                    |
| Civic Address:      | 1406 Empress Avenue               |
| Legal Description:  | Lot 12, Block 3, Plan No. I196    |
| Neighbourhood:      | North Park                        |
| Zoning Designation: | R2 – One and Two Unit Residential |
|                     | District                          |
| Proposed Use:       | Child Care Centre (12 children)   |
| Date Received:      | July 17, 2019                     |