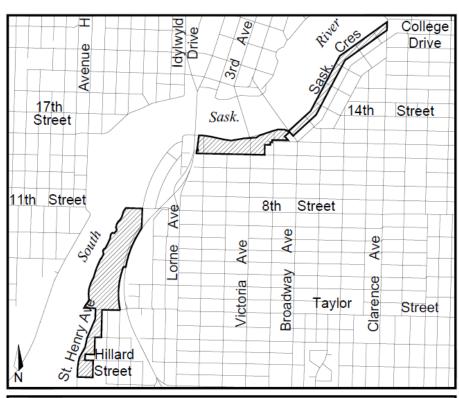

Rezoning

| Application No:    | Z5/19                                                                                                                                                           |
|--------------------|-----------------------------------------------------------------------------------------------------------------------------------------------------------------|
| Applicant:         | City of Saskatoon                                                                                                                                               |
| Civic Address:     | Riverbank Slope Policy & Overlay                                                                                                                                |
|                    | District                                                                                                                                                        |
| Legal Description: | Not Specified                                                                                                                                                   |
| Date Received:     | August 1, 2019                                                                                                                                                  |
| Proposed Use:      | To provide policy and regulations in the form of an overlay zoning district to regulate development of specific sites adjacent to the South Saskatchewan River. |