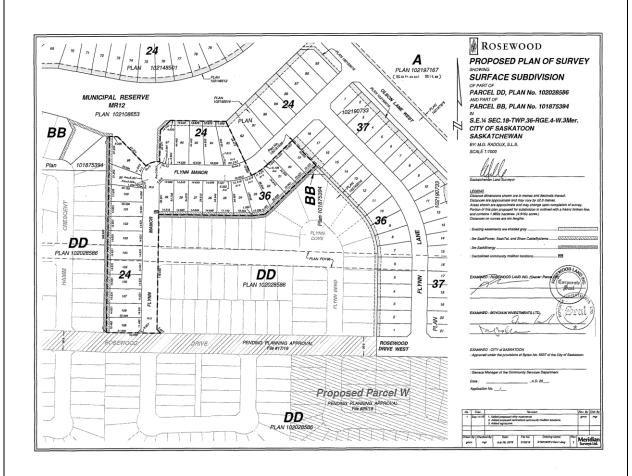

| Application No:     | 34/19                                       |
|---------------------|---------------------------------------------|
| Applicant:          | Boychuk Investments Ltd.                    |
|                     | c/o Meridian Surveys                        |
| Civic Address:      | Rosewood – Flynn Manor                      |
| Legal Description:  | Parcel DD, Plan No. 10220285856 &           |
|                     | Part of Parcel BB, Plan No. 101975394       |
| Neighbourhood:      | Rosewood                                    |
| Zoning Designation: | M3 – General Institutional Service District |
| Proposed Use:       | To create 28 residential lots and road      |
| Date Received:      | September 25, 2019                          |