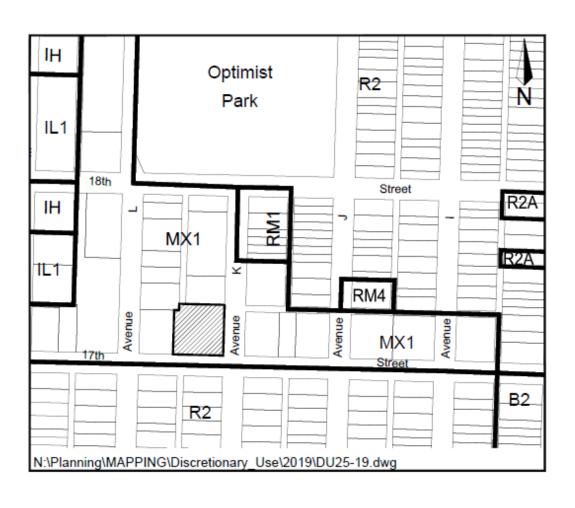

| Application No:     | D25/19                               |
|---------------------|--------------------------------------|
| Applicant:          | 101195901 Saskatchewan Ltd.          |
| Civic Address:      | 1102 17 <sup>th</sup> Street West    |
| Legal Description:  | Lot 11, Block 14, Plan No. 102005479 |
| Neighbourhood:      | West Industrial                      |
| Zoning Designation: | MX1 – Mixed Use District 1           |
| Proposed Use:       | Car Dealership                       |
| Date Received:      | August 19, 2019                      |
|                     |                                      |