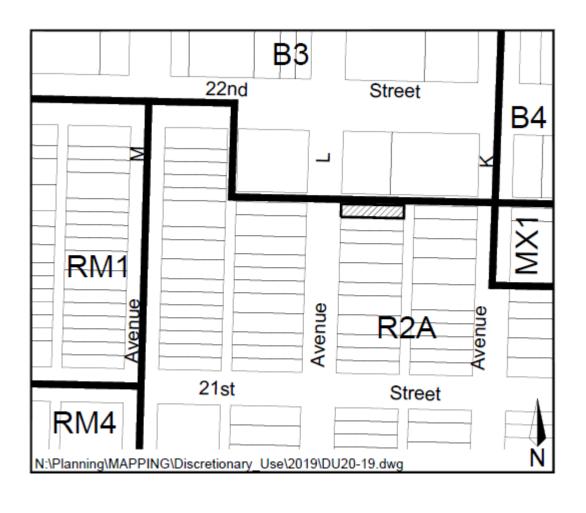

Proposea Condominium No. 0/ 13
PPS #101953997
Approved: 07-34-2098

| Application No:     | D20/19                               |
|---------------------|--------------------------------------|
| Applicant:          | JT Investments Inc.                  |
| Civic Address:      | 112 Ave L South                      |
| Legal Description:  | Lot 24, Block 14, Plan No. I774      |
| Neighbourhood:      | Pleasant Hill                        |
| Zoning Designation: | R2A – Low Density Residential Infill |
|                     | District                             |
| Proposed Use:       | Parking Station                      |
| Date Received:      | July 8, 2019                         |