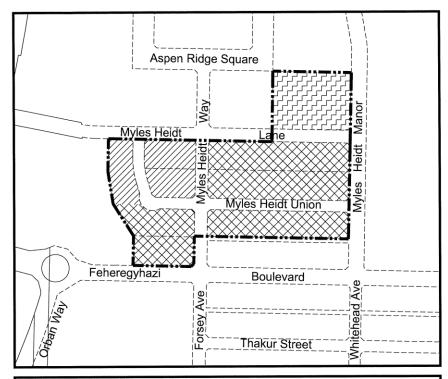

Details on recently received applications are as follows.

**Concept Plan Amendment** 

| Application No:       | PL 4131-41-1                                                                                     |
|-----------------------|--------------------------------------------------------------------------------------------------|
| Applicant:            | Saskatoon Land                                                                                   |
| Civic Address:        | Aspen Ridge                                                                                      |
| Legal Description:    | Not specified                                                                                    |
| Neighbourhood:        | Aspen Ridge                                                                                      |
| Purpose of Amendment: | Amend concept plan to provide single-<br>unit parcels closer to core neighbourhood<br>amenities. |
| Date Received:        | July 28, 2019                                                                                    |