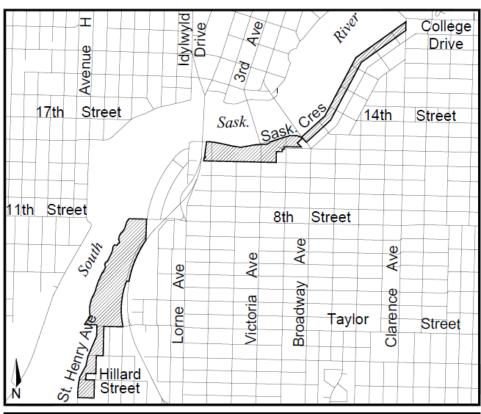

Official Community Plan

| Amendment No:  | OCP 1/19 Riverbank Slope and Overlay     |
|----------------|------------------------------------------|
|                | District                                 |
| Date Received: | August 1, 2019                           |
| Proposed Use:  | To provide policy and regulations in the |
|                | form of an overlay zoning district to    |
|                | regulate development of specific sites   |
|                | adjacent to the South Saskatchewan       |
|                | River.                                   |

Rezoning

| Application No:    | Z5/19                                                                                                                                                           |
|--------------------|-----------------------------------------------------------------------------------------------------------------------------------------------------------------|
| Applicant:         | City of Saskatoon                                                                                                                                               |
| Civic Address:     | Riverbank Slope Policy & Overlay                                                                                                                                |
|                    | District                                                                                                                                                        |
| Legal Description: | Not Specified                                                                                                                                                   |
| Date Received:     | August 1, 2019                                                                                                                                                  |
| Proposed Use:      | To provide policy and regulations in the form of an overlay zoning district to regulate development of specific sites adjacent to the South Saskatchewan River. |