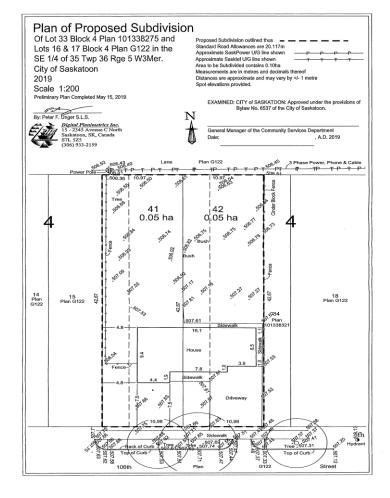

#### Subdivison

| Application No:     | 28/19                                     |
|---------------------|-------------------------------------------|
| Applicant:          | Norwood Developments Ltd.                 |
|                     | c/o Digital Planimetrics Inc.             |
| Civic Address:      | 124 106th Street East                     |
| Legal Description:  | Lot 33, Block 4, Plan No. 101338275 &     |
|                     | Lots 16 & 17, Block 4, Plan No. G122      |
| Neighbourhood:      | Sutherland                                |
| Zoning Designation: | R2 – One and Two Unit Residential         |
|                     | District                                  |
| Proposed Use:       | To create two equal sized lots out of the |
|                     | three pieces that create the existing     |
|                     | residence.                                |
| Date Received:      | August 7, 2019                            |
|                     |                                           |