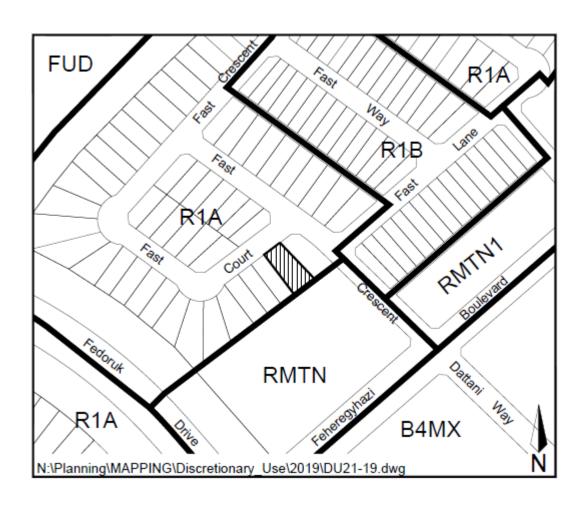

| Application No:     | D21/19                                  |
|---------------------|-----------------------------------------|
| Applicant:          | Ezajul Chowdhuty                        |
| Civic Address:      | 307 Fast Court                          |
| Legal Description:  | Lot 2, Block 701, Plan No. 102201769    |
| Neighbourhood:      | Aspen Ridge                             |
| Zoning Designation: | R1A – One unit Residential District     |
| Proposed Use:       | Residential Care Home II (15 residents) |
| Date Received:      | July 8, 2019                            |