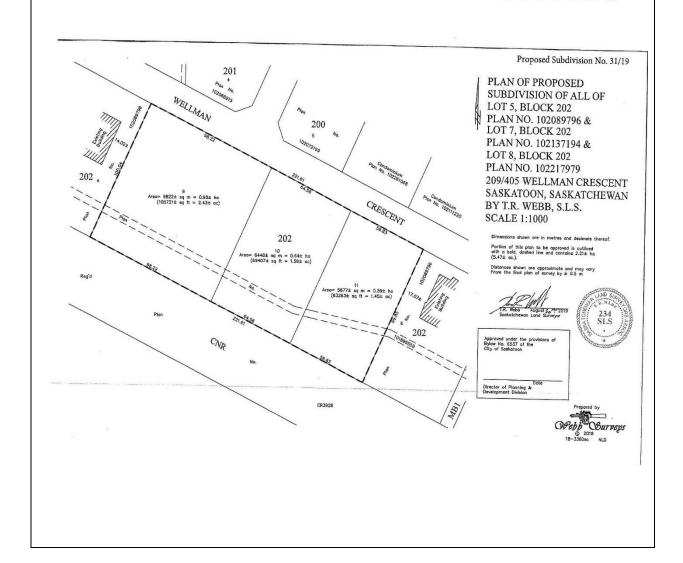

| 31/19                                |
|--------------------------------------|
| Canwest Commercial & Land Corp.      |
| c/o Webb Surveys                     |
| 405 Wellman Cresent                  |
| Lot 5, Block 202, Plan No. 102089796 |
| Stonebridge                          |
| IB – Industrial Business District    |
| Lots for possible sale               |
| August 30, 2019                      |
|                                      |