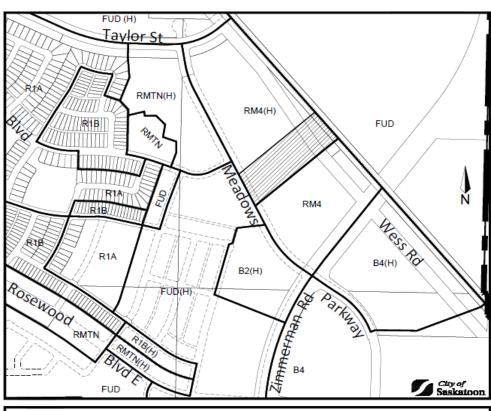

Rezoning

| Application No:          | Z6/19                                     |
|--------------------------|-------------------------------------------|
| Applicant:               | Arbutus Properties                        |
| Civic Address:           | Meadows Parkway                           |
| Legal Description:       | Part of Parcel A, Plan No. 101317474      |
| Neighbourhood:           | Rosewood                                  |
| Existing Zoning :        | RM4(H) – Medium/High Density Multiple-    |
|                          | Unit Dwelling Districtwith Holding Symbol |
| Proposed Zoning and Use: | RM4 – Medium/High Density Multiple-Unit   |
|                          | Dwelling District; Multi-unit dwelling    |
| Date Received:           | August 16, 2019                           |