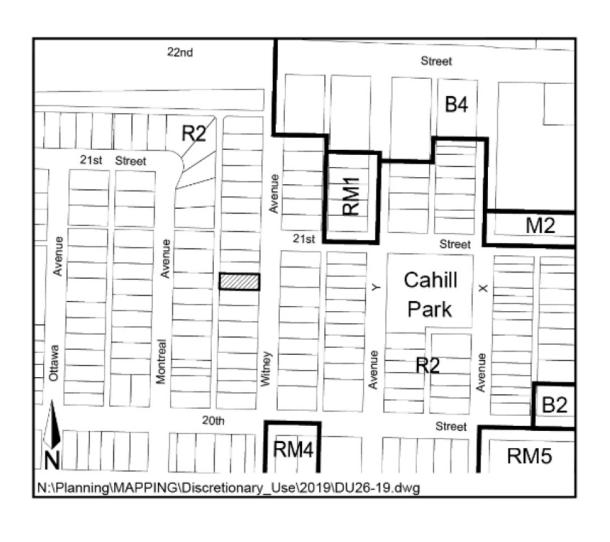

| Application No:     | D26/19                            |
|---------------------|-----------------------------------|
| Applicant:          | Nenita Famini                     |
| Civic Address:      | 207 Witney Avenue South           |
| Legal Description:  | Lot 36, Block 42, Plan No. G116   |
| Neighbourhood:      | Meadowgreen                       |
| Zoning Designation: | R2 – One and Two Unit Residential |
|                     | District                          |
| Proposed Use:       | Child Care Centre (10 children)   |
| Date Received:      | August 22, 2019                   |