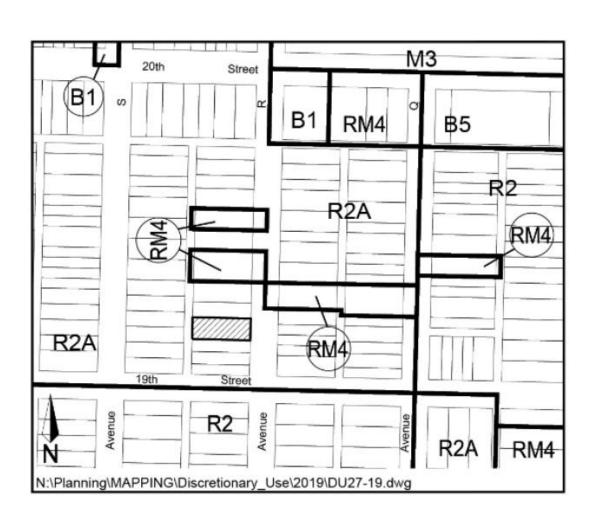

| Application No:     | D27/19                               |
|---------------------|--------------------------------------|
| Applicant:          | Bluebell BD Enterprise Ltd.          |
| Civic Address:      | 343 Ave R South                      |
| Legal Description:  | Lots 29-31, Block 11, Plan No. G3978 |
| Neighbourhood:      | Pleasant Hill                        |
| Zoning Designation: | R2A – Low Density Residential Infill |
|                     | District                             |
| Proposed Use:       | Boarding House                       |
| Date Received:      | September 3, 2019                    |