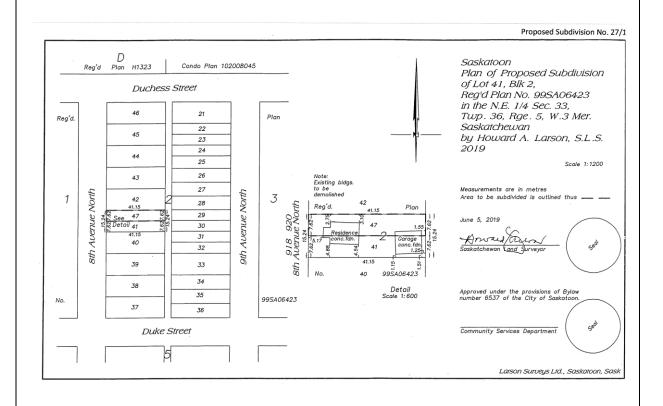

| Application No:     | 27/19                                      |
|---------------------|--------------------------------------------|
| Applicant:          | Timothy Dombowsky c/o Larson Surveys       |
|                     | Ltd.                                       |
| Civic Address:      | 918 8 <sup>th</sup> Avenue North           |
| Legal Description:  | Lot 41, Block 2, Plan No. 99SA06423        |
| Neighbourhood:      | City Park                                  |
| Zoning Designation: | R2 – One and Two Unit Residential          |
|                     | District                                   |
| Proposed Use:       | Two separate title for new construction or |
|                     | two separate houses                        |
| Date Received:      | July 22, 2019                              |