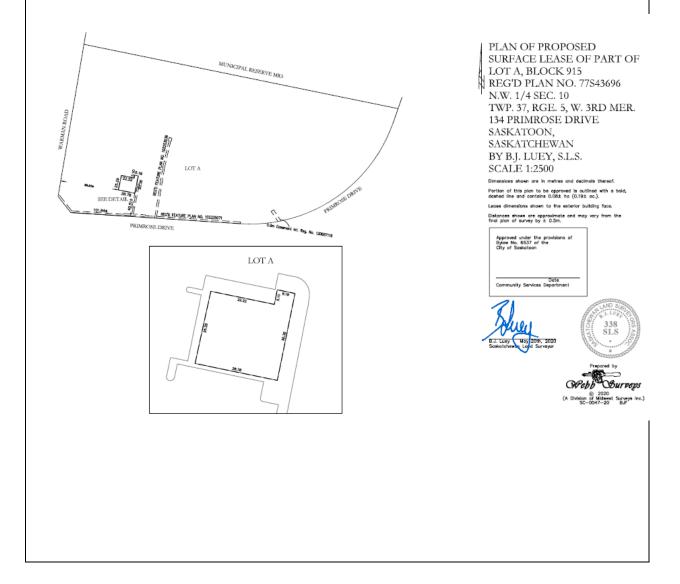

#### Condominium

| Application No:    | 30/20                             |
|--------------------|-----------------------------------|
| Applicant:         | Webb Surveys                      |
| Civic Address:     | 134 Primrose Drive                |
| Legal Description: | Lot A, Block 915                  |
| Neighbourhood:     | Lawson Heights Suburban Area      |
| Existing Zoning:   | B4                                |
| Proposed Use:      | Surface Lease for Shopping Centre |
|                    | Site                              |
| Date Received:     | July 8, 2020                      |
|                    |                                   |