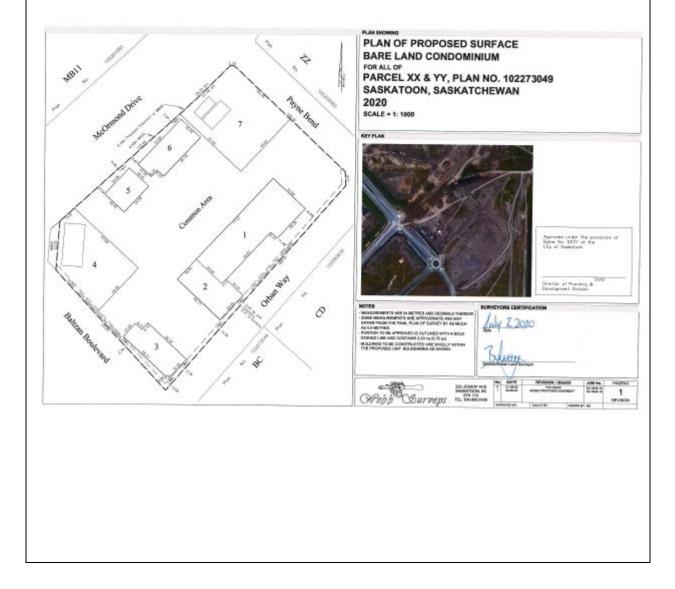

## Condominium

| Application No:    | 28/20                                  |
|--------------------|----------------------------------------|
| Applicant:         | Webb Surveys                           |
| Civic Address:     | 1218 Baltzan Boulevard                 |
| Legal Description: | Parcel XX & YY Plan 10227309           |
| Neighbourhood:     | Evergreen                              |
| Existing Zoning:   | B4MX                                   |
| Proposed Use:      | Creation of Bareland Condominiums on a |
|                    | Shopping Centre Site                   |
| Date Received:     | July 2, 2020                           |