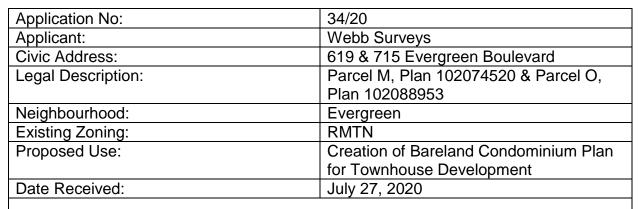

e:      | Creation of Bareland Condominiums on a |
|                    | Shopping Centre Site                   |
| Date Received:     | July 2, 2020                           |



### Condominium

| Application No:    | 32/20                            |
|--------------------|----------------------------------|
| Applicant:         | Webb Surveys                     |
| Civic Address:     | 502 Idylwyld Drive North         |
| Legal Description: | Parcel B Plan 65S19309           |
| Neighbourhood:     | Central Industrial               |
| Existing Zoning:   | B4                               |
| Proposed Use:      | Creation of Bareland Condominium |
|                    | Parcel for a Commercial Building |
| Date Received:     | July 9, 2020                     |



#### Condominium





| Application No:    | 30/20                             |
|--------------------|-----------------------------------|
| Applicant:         | Webb Surveys                      |
| Civic Address:     | 134 Primrose Drive                |
| Legal Description: | Lot A, Block 915                  |
| Neighbourhood:     | Lawson Heights Suburban Area      |
| Existing Zoning:   | B4                                |
| Proposed Use:      | Surface Lease for Shopping Centre |
|                    | Site                              |
| Date Received:     | July 8, 2020                      |
|                    |                                   |



| 33/20                               |
|-------------------------------------|
| Howard A. Larson                    |
| 1326 15 <sup>th</sup>