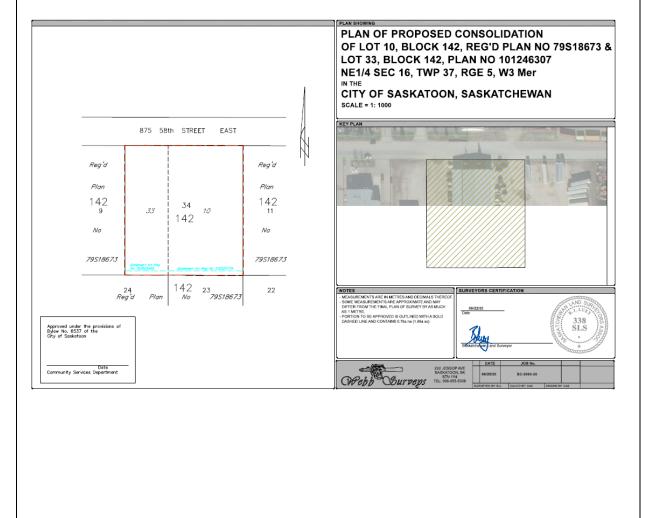

| 35/20                                  |
|----------------------------------------|
| Web Surveys                            |
| 875 58 <sup>th</sup> Street West       |
| Lot 10, Block 142, Plan 79S18673 & Lot |
| 33, Block 142, Plan 101246307          |
| Hudson Bay Industrial                  |
| IH                                     |
| Consolidation of Two Sites             |
| July 29, 2020                          |
|                                        |