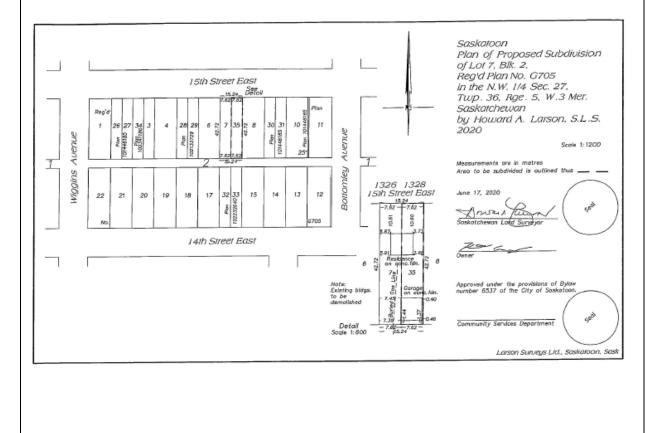

| 33/20                               |
|-------------------------------------|
| Howard A. Larson                    |
| 1326 15 <sup>th</sup> Street East   |
| Lot 7, Block, 2, Plan G705          |
| Varsity View                        |
| R2                                  |
| Two New Sites for On-Unit Dwellings |
| July 21, 2020                       |
|                                     |