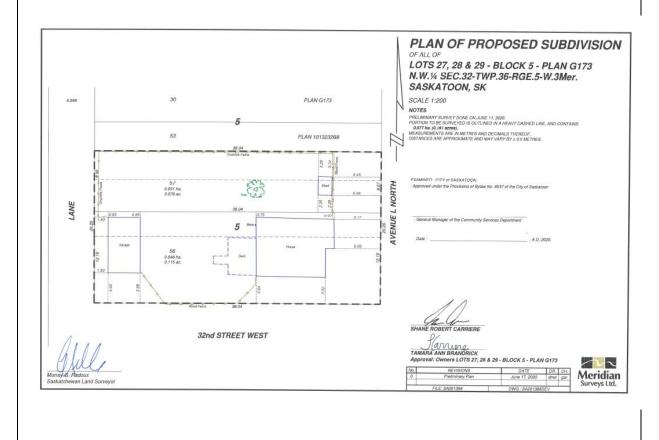

| Application No:    | 37/20                                |
|--------------------|--------------------------------------|
| Applicant:         | Meridian Surveys Ltd.                |
| Civic Address:     | 1101 Avenue L South                  |
| Legal Description: | Lots 27, 28 & 20, Block 5, Plan G173 |
| Neighbourhood:     | King George                          |
| Existing Zoning:   | R2                                   |
| Proposed Use:      | Creation of a Residential Site       |
| Date Received:     | July 29, 2020                        |