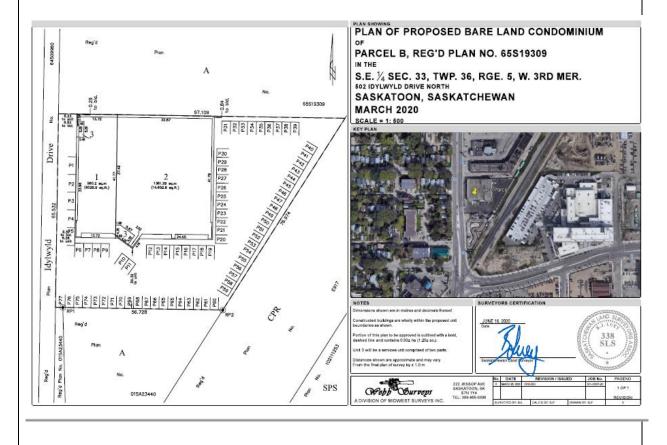

### Condominium

| Application No:    | 32/20                            |
|--------------------|----------------------------------|
| Applicant:         | Webb Surveys                     |
| Civic Address:     | 502 Idylwyld Drive North         |
| Legal Description: | Parcel B Plan 65S19309           |
| Neighbourhood:     | Central Industrial               |
| Existing Zoning:   | B4                               |
| Proposed Use:      | Creation of Bareland Condominium |
|                    | Parcel for a Commercial Building |
| Date Received:     | July 9, 2020                     |