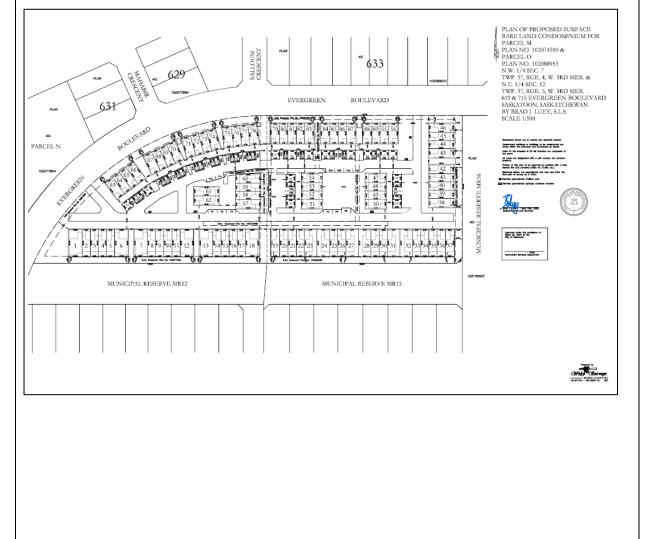

| Creation of Bareland Condominiums on a |
|                    | Shopping Centre Site                   |
| Date Received:     | July 2, 2020                           |



### Condominium

| Application No:    | 32/20                            |
|--------------------|----------------------------------|
| Applicant:         | Webb Surveys                     |
| Civic Address:     | 502 Idylwyld Drive North         |
| Legal Description: | Parcel B Plan 65S19309           |
| Neighbourhood:     | Central Industrial               |
| Existing Zoning:   | B4                               |
| Proposed Use:      | Creation of Bareland Condominium |
|                    | Parcel for a Commercial Building |
| Date Received:     | July 9, 2020                     |



#### Condominium





| Application No:    | 30/20                             |
|--------------------|-----------------------------------|
| Applicant:         | Webb Surveys                      |
| Civic Address:     | 134 Primrose Drive                |
| Legal Description: | Lot A, Block 915                  |
| Neighbourhood:     | Lawson Heights Suburban Area      |
| Existing Zoning:   | B4                                |
| Proposed Use:      | Surface Lease for Shopping Centre |
|                    | Site                              |
| Date Received:     | July 8, 2020                      |
|                    |                                   |



| 33/20                               |
|-------------------------------------|
| Howard A. Larson                    |
| 1326 15 <sup>th</sup> St