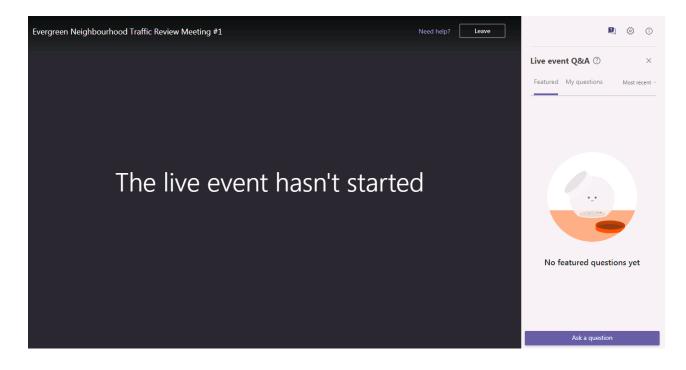

## Once in the meeting

Once you join the meeting you will have the option to submit questions through the Live event Q&A. Questions submitted by all participants will be published in the Featured tab. If you'd like to submit a question or comment, click on **Ask a question**. It will then take you to the My questions tab, where you can type a question into the Ask a question box.