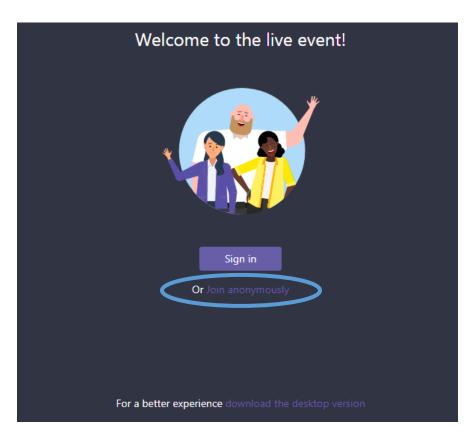

You'll be prompted to download the Teams desktop app or use the web app instead. Click on **use the web app instead**.

You'll be prompted to Sign in or Join anonymously. Click on **Join anonymously**.

You will see the following screen until the meeting begins.