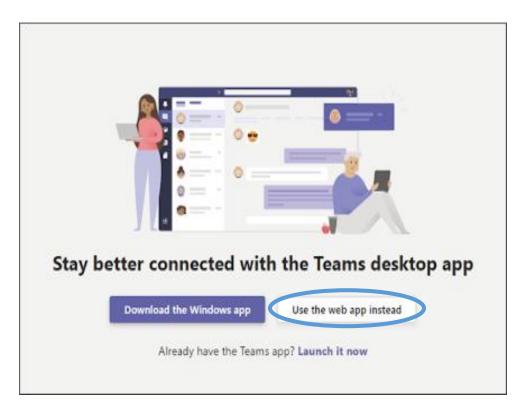

You'll be prompted to download the Teams desktop app or use the web app instead. Click on **use the web app instead**.

You'll be prompted to Sign in or Join anonymously. Click on **Join anonymously**.

You will see the following screen until the meeting begins.