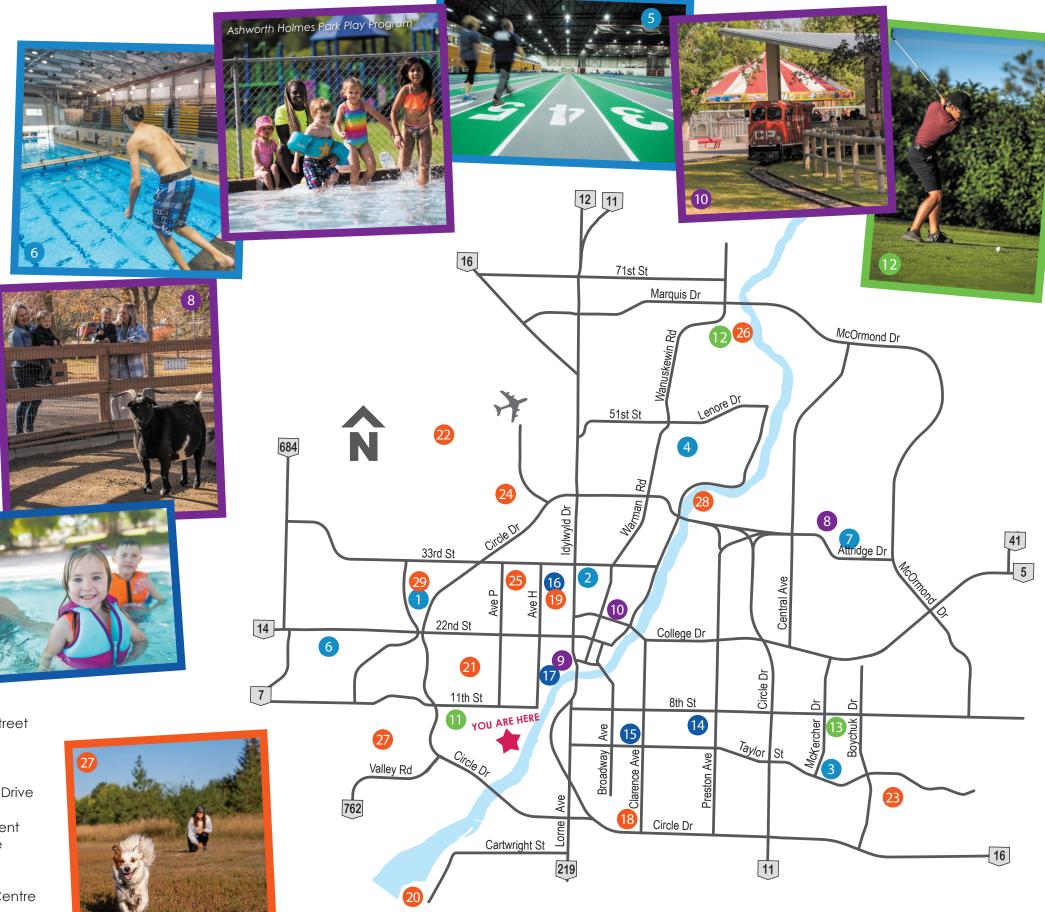

### INDOOR LEISURE CENTRES

- 1 Cosmo Civic Centre 3130 Laurier Drive
- 2 Harry Bailey Aquatic Centre 1110 Idylwyld Drive North
- 3 Lakewood Civic Centre 1635 McKercher Drive
- 4 Lawson Civic Centre 225 Primrose Drive
- 5 Saskatoon Field House 2020 College Drive
- 6 Shaw Centre 122 Bowlt Crescent
- 7 Terry Fox Track 150 Nelson Road

#### **OTHER ATTRACTIONS**

- 8 Saskatoon Forestry Farm Park & Zoo 1903 Forestry Farm Park Drive
- 9 Outdoor Fitness Circuit at River Landing River Landing
- 10 **Nutrien Playland at Kinsmen Park** 945 Spadina Crescent

#### GOLF COURSES

- 11 Holiday Park Golf Course 1630 Avenue U South (off 11th Street)
- 12 **Silverwood Golf Course** 3503 Kinnear Avenue
- 13 Wildwood Golf Course 4050 8th Street East

#### **OUTDOOR POOLS**

- 14 George Ward Pool 1915 5th Street East
- 15 Lathey Pool 815 Taylor Street
- 16 Mayfair Pool 1025 Avenue F North
- 17 Riversdale Pool 822 Avenue H South

#### DOG PARKS

- 18 Avalon South end of Broadway at Glasgow Street
- 19 Caswell Avenue F North and 31st Street West
- 20 Chief Whitecap Access via Saskatchewan Crescent off of Cartwright Street
- 21 Fred Mendel Avenue W South and 17th Street West
- 22 **Hampton** North on Range Road 3060 near the airport
- 23 **Hyde** South end of Hyde Park adjacent to Boychuck Drive
- 23 **Hyde (small dogs only)** North end of Hyde Park adjacent to Boychuck Drive
- 24 Paul Mostoway Richardson Road east of McClocklin Road
- 25 **Pierre Radisson** Between 32nd Street and 33rd Street at Faulkner Crescent
- 26 **Silverwood** Access off Kinnear Avenue or the eastend of Adilman Drive
- 27 **Southwest** Off Valley Road, near Cedar Villa Estates
- 28 **Sutherland Beach** West off Central Avenue just north of Attridge Drive
- 29 Charlottetown (small dogs only) Off Bennet Place, near Cosmo Civic Centre