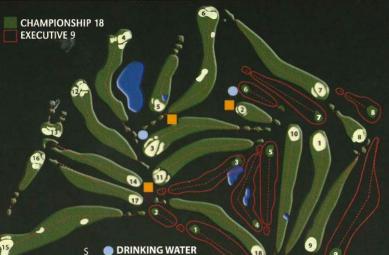

shoes, running shoes, sandals or softsoled shoes. To prevent damage to the golf course, no heels over one half inch or boots of any kind are permitted. Playing in bare feet is not permitted.

| DATE:   | Hole                                                                           | 1                                                                                                                   | 2   | 3   | 4   | 5                                                                                                                                         | 6   | 7   | 8   | 9   | OUT                                                                                                     |     | 10  | 11  | 12                                                                                                                                                             | 13  | 14  | 15  | 16  | 17                                                                                     | 18  | IN                                                                              | TOT                             | HCP                   | NET              |  |
|---------|--------------------------------------------------------------------------------|---------------------------------------------------------------------------------------------------------------------|-----|-----|-----|-------------------------------------------------------------------------------------------------------------------------------------------|-----|-----|-----|-----|---------------------------------------------------------------------------------------------------------|-----|-----|-----|----------------------------------------------------------------------------------------------------------------------------------------------------------------|-----|-----|-----|-----|----------------------------------------------------------------------------------------|-----|---------------------------------------------------------------------------------|---------------------------------|-----------------------|------------------|--|
| 퍥       | Black                                                                          | 494                                                                                                                 | 156 | 428 | 406 | 227                                                                                                                                       | 506 | 390 | 172 | 450 | 3229                                                                                                    | E B | 492 | 408 | 379                                                                                                                                                            | 116 | 370 | 525 | 206 | 345                                                                                    | 437 | 3278                                                                            | 6507                            |                       |                  |  |
|         | Blue                                                                           | 466                                                                                                                 | 128 | 416 | 380 | 202                                                                                                                                       | 477 | 365 | 150 | 420 | 3004                                                                                                    | >   | 468 | 391 | 372                                                                                                                                                            | 103 | 363 | 516 | 206 | 335                                                                                    | 391 | 3145                                                                            | 6149                            |                       |                  |  |
|         | White                                                                          | 430                                                                                                                 | 110 | 354 | 364 | 175                                                                                                                                       | 442 | 355 | 130 | 385 | 2745                                                                                                    | LA  | 442 | 379 | 359                                                                                                                                                            | 97  | 346 | 501 | 155 | 328                                                                                    | 353 | 2960                                                                            | 5705                            |                       |                  |  |
|         | Red                                                                            | 402                                                                                                                 | 92  | 331 | 314 | 145                                                                                                                                       | 412 | 328 | 116 | 350 | 2490                                                                                                    | ۵.  | 407 | 369 | 345                                                                                                                                                            | 68  | 334 | 422 | 124 | 319                                                                                    | 326 | 2714                                                                            | 5204                            |                       |                  |  |
| S       |                                                                                |                                                                                                                     |     |     |     |                                                                                                                                           |     |     |     |     |                                                                                                         |     |     |     |                                                                                                                                                                |     |     |     |     |                                                                                        |     |                                                                                 |                                 |                       |                  |  |
| SCORER: |                                                                                |                                                                                                                     |     |     |     |                                                                                                                                           |     |     |     |     |                                                                                                         |     |     |     |                                                                                                                                                                |     |     |     |     |                                                                                        |     |                                                                                 |                                 |                       |                  |  |
| 77      |                                                                                |                                                                                                                     |     |     |     |                                                                                                                                           |     |     |     |     |                                                                                                         |     |     |     |                                                                                                                                                                |     |     |     |     |                                                                                        |     |                                                                                 |                                 |                       |                  |  |
|         |                                                                                |                                                                                                                     |     |     |     |                                                                                                                                           |     |     |     |     |                                                                                                         |     |     |     |                                                                                                                                                                |     |     |     |     |                                                                                        |     |                                                                                 |                                 |                       |                  |  |
|         |                                                                                |                                                                                                                     |     |     |     |                                                                                                                                           |     |     |     |     |                                                                                                         |     |     |     |                                                                                                                                                                |     |     |     |     |                                                                                        |     |                                                                                 |                                 |                       |                  |  |
|         | Par                                                                            | 5                                                                                                                   | 3   | 4   | 4   | 3                                                                                                                                         | 5   | 4   | 3   | 4/5 | 35/36                                                                                                   |     | 5   | 4   | 4                                                                                                                                                              | 3   | 4   | 5   | 3   | 4                                                                                      | 4   | 36                                                                              | 71/72                           |                       |                  |  |
| Ai      |                                                                                |                                                                                                                     |     |     |     |                                                                                                                                           |     |     |     |     |                                                                                                         |     |     |     |                                                                                                                                                                |     |     |     |     |                                                                                        |     |                                                                                 |                                 |                       |                  |  |
| ATTEST: |                                                                                |                                                                                                                     |     |     |     |                                                                                                                                           |     |     |     |     |                                                                                                         |     |     |     |                                                                                                                                                                |     |     |     |     |                                                                                        |     |                                                                                 | © 2022 INSIDE GOLE              | INC • PRINTED IN CHIN | A = 800.764.6537 |  |
|         | Men's HDCP                                                                     | 11                                                                                                                  | 15  | 1   | 7   | 5                                                                                                                                         | 13  | 3   | 17  | 9   |                                                                                                         |     | 18  | 8   | 2                                                                                                                                                              | 16  | 10  | 4   | 14  | 12                                                                                     | 6   |                                                                                 | NOTE: Do not drink water from t |                       |                  |  |
|         | Women's HDCP                                                                   | 11                                                                                                                  | 17  | 1   | 7   | 13                                                                                                                                        | 3   | 5   | 15  | 9   |                                                                                                         |     | 16  | 10  | 4                                                                                                                                                              | 18  | 2   | 12  | 14  | 6                                                                                      | 8   | sprinkler heads, as it is untreated river water. Drinking water is available at |                                 |                       |                  |  |
|         | <ul><li>GOLF ETIQUETTE</li><li>Cart Path Only when on the Championsh</li></ul> | <ul> <li>Keep power carts on paths when<br/>provided and a minimum 30 feet from<br/>green and tee boxes.</li> </ul> |     |     |     | <ul> <li>When maintenance personnel are<br/>present, do not hit until safe to do so or<br/>wait until their signal to proceed.</li> </ul> |     |     |     | the | Only alcoholic beverages purchased from the beverage cart or lounge may be consumed on the golf course. |     |     |     | <ul> <li>18-hole players stopping after the front 9<br/>must continue to follow the group ahead of<br/>them. Max. break of 5 minutes between nines.</li> </ul> |     |     |     |     | water fountains.  Please keep out of the water. The ponds on the golf course are deep. |     |                                                                                 |                                 |                       |                  |  |