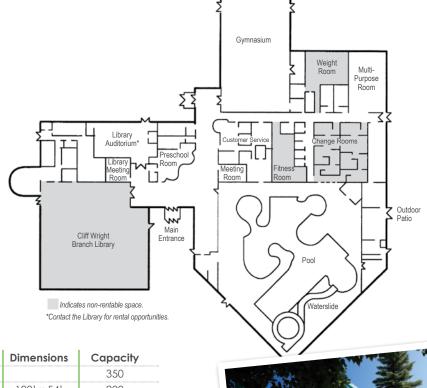

| Room               | Size         | Dimensions  | Capacity |
|--------------------|--------------|-------------|----------|
| Pool & Deck        | 15,281 sq ft |             | 350      |
| Gymnasium          | 5,400 sq ft  | 100' x 54'  | 200      |
| Multi-purpose Room | 1,500 sq ft  | 30' x 50'   | 60*      |
| Meeting Room       | 295 sq ft    | 22.5' x 13' | 15*      |
| Preschool Room     | 800 sq ft    | 32' x 25'   | 18       |
| Deck Seating       | 2,029 sq ft  |             | 40       |
| Outdoor Patio      | 20,013 sq ft |             | 250      |