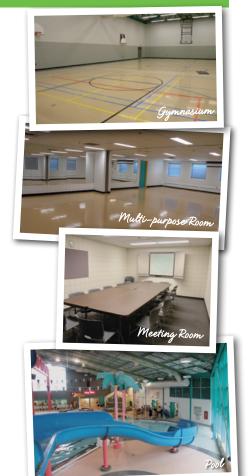

#### Gymnasium

- Includes access to various sports equipment including mats, basketball, soccer, volleyball and floor hockey equipment
- Sprung sports flooring

#### Meeting Room

- Tables and chairs available
- Smart TV
- Flip charts and whiteboard
- Coffee urns

### Multi-purpose Room

- Ideal for dance, seminars, meetings and martial arts
- Variety of setup styles for up to 60 people
- Sprung sports flooring
- Mirrored wall
- Overhead projector and screen
- Flip charts, markers
- Coffee urns
- Equipped with a sink for multi-functional use

#### Pool

- Pool starts at 0-depth to 6 ft (2 m)
- Spray features
- Eating area on poolside deck
- Hot tub and dry sauna
- 150 ft waterslide
- 4 lane, 25 m lane swim area