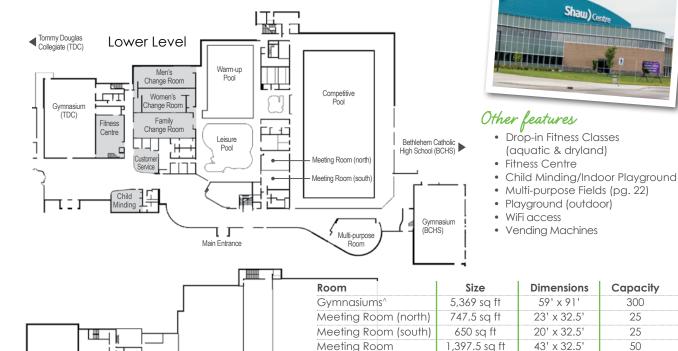

In addition, the Shaw Centre has a variety of meeting spaces, making it an ideal venue for meetings, seminars, clinics and more.

#### Meeting Rooms

- Table and chairs available
- Two meeting room options with capacities of 25-50 people.
- Smart TV
- Hardwired and WiFi internet connections
- Direct access to Leisure Pool area
- Projector and screen
- Flip charts and whiteboard

#### Walking Track

• 3 lanes, 165 m

### Multi-purpose Room

- Sprung fitness floor
- Equipped with sink for multifunctional use
- Mirrored wall

#### Gymnasium

 Access to basketball, volleyball and badminton equipment

(north and south combined)

2,072 sq ft

10, 50 m or

20, 25 m lanes

6, 25 m lanes

37' x 56'

^Dimensions per gymnasium (Tommy Douglas Collegiate and Bethlem Catholic High School).

60

440

160

140

Multi-purpose Room

Family (Leisure) Pool

H