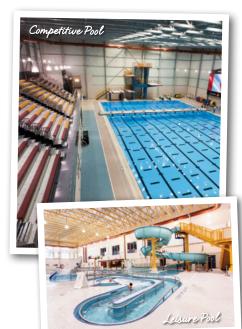

#### Competitive Pool

- Designed to meet/exceed World aquatics regulations for hosting national and international competitions
- 10-lane, 50 m high performance pool
- 3, 5, 7.5 & 10 m diving platforms
- 3 to 5 m deep
- Spectator seating for up to 750 people

# Family (Leisure) & Warm-up Pools

- 6, 25 m lanes
- 0-depth beach entry with rapids
- 252 ft waterslide
- Children's slide and water toys
- Portable Aquatic Lift
- Hot tubs

Shaw Centre also has a Leisure Pool with water features, a rapids area, waterslide and hot tubs. The waterslide is fun for all with a shallow exit that is perfect for little ones.

Walkers, joggers, runners and strollers are welcome on the Walking Track. The Fitness Centre overlooks the pool and offers excellent variety for your workout.