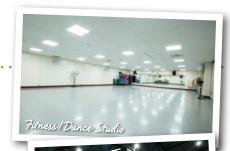

### Fitness/Dance Studio

- Suitable for all types of dance
- Sprung floor
- Mirrored walls