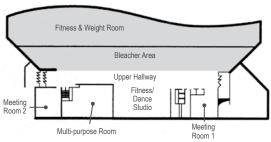

Upstairs is the sought-after fitness studio with dance sprung floor, a large training area with weight and cardio machines and meeting rooms.

## Meeting Rooms

- Three meeting room options with capacities of 25-45 people
- Tables and chairs available
- Projection screen
- TV
- Flip charts and white board
- Coffee urn
- Sprung floor (Meeting Room #2)

### Fitness/Dance Studio

- Suitable for all types of dance
- Sprung floor
- Mirrored walls

# Other features

- Fitness & Weight Room
- Drop-in Fitness Classes (dryland)
- Child Minding Vending Machines
- WiFi available

| Upper L | evel |
|---------|------|
|---------|------|

| Indica | tes | non | -ren | table | space |
|--------|-----|-----|------|-------|-------|
|--------|-----|-----|------|-------|-------|

| Roor                 | n            | Size           | Dimensions  | Capacity |
|----------------------|--------------|----------------|-------------|----------|
| ~                    | Main Field   | 58,255 sq. ft. | 305' x 191' | 3,500    |
| MAIN FLOOR<br>AREA   | Courts (1-4) | 2,808 sq. ft.^ | 36' x 78'   |          |
|                      | Track        | 6 lane, 200 m  |             |          |
|                      | Aprons       | 1,709 sq. ft.  | 33' radius  |          |
| Infiel               | d            | 20,790 sq. ft. | 110' x 189' |          |
| Warr                 | m-up Strip   | 4,464 sq. ft.  | 31' x 144'  |          |
| Mee                  | ting Room 1  | 1,054 sq ft    | 31' x 34'   | 40*      |
| Meeting Room 2       |              | 1,044 sq ft    | 29' x 36'   | 45*      |
| Meeting Room 3       |              | 825 sq ft      | 33' x 25'   | 30*      |
| Fitness/Dance Studio |              | 2,484 sq ft    | 36' x 69'   | 200†     |
| Multi-purpose Room   |              | 1,804 sq ft    | 44' x 41'   | 65*      |