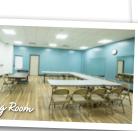

## Meeting Rooms

- Three meeting room options with capacities of 25-45 people
- Tables and chairs available
- Projection screen
- TV
- Flip charts and white board
- Coffee urn
- Sprung floor (Meeting Room #2)