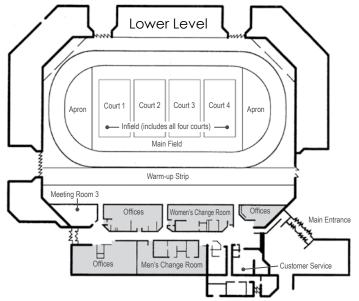

#### Main Floor Area

- The 58,000 sq ft main field area can accommodate up to 3,500 people
- 200 m track (6 lanes)
- Indoor courts
- Retractable 3,400-seat bleacher area

#### Indoor Track

- 6-lane, 200 m track
- Single and multiple lane rentals are available

#### Indoor Courts

- Equipped for tennis, badminton, soccer, pickleball, etc.
- All courts have curtain dividers
- Batting cage