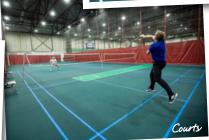

#### Indoor Courts

- Equipped for tennis, badminton, soccer, pickleball, etc.
- All courts have curtain dividers
- Batting cage