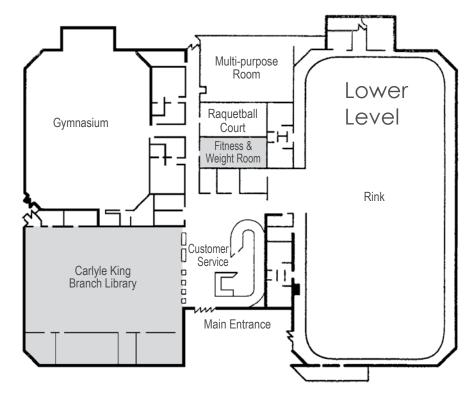

#### Skating Rink

 Available for ice rental from October through March.

### Racquetball &

#### Walleyball Court

- 60-minute booking options
- Racquet, ball and eyewear rentals are available

# Other features

- Fitness & Weight Room
- Carlyle King Branch Library
- Drop-in Fitness Classes (dryland)
- Public Skating (winter months)
- Complimentary Shaw Go WiFi access
- Vending Machines