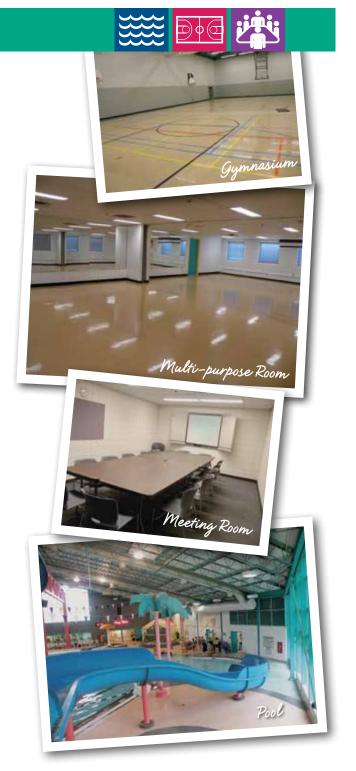

#### Gymnasium

- Includes access to various sports equipment including mats, basketball, soccer, volleyball and floor hockey equipment
- Sprung sports flooring

## Multi-purpose Room

- Ideal for dance, seminars, meetings and martial arts
- Variety of setup styles for up to 60 people
- Sprung sports flooring
- Mirrored wall
- TV, VCR and DVD player
- Overhead projector
- Flip charts, markers
- Coffee urns
- Projector screen
- Equipped with a sink for multi-functional use

## Meeting Room

- Tables and chairs available
- DVD player
- Flip charts and whiteboard
- Coffee urns

### Pool

- Pool starts at 0-depth to 6 ft (2 m)
- Spray features
- Eating area on poolside deck
- Hot tub and dry sauna
- 150 ft waterslide
- 4 lane, 25 m lane swim area