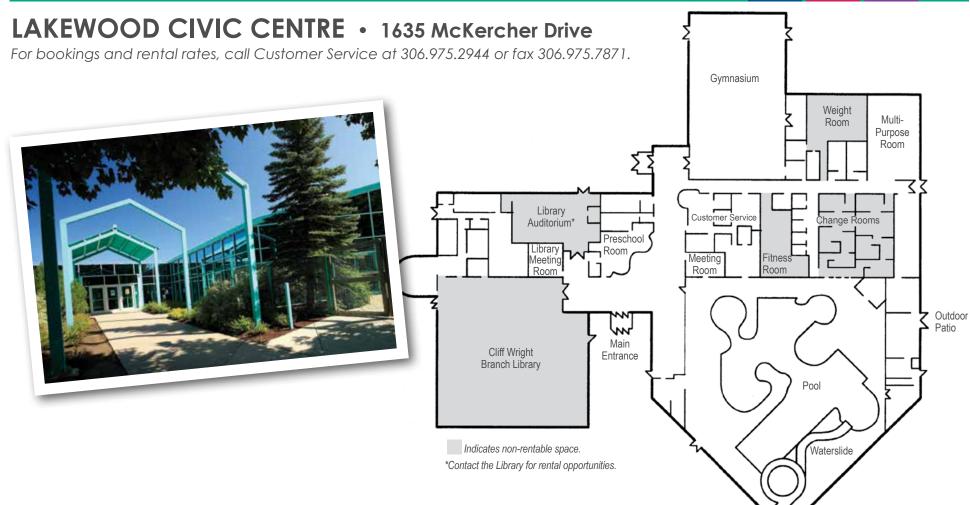

## LAKEWOOD CIVIC CENTRE • 1635 McKercher Drive

For bookings and rental rates, call Customer Service at 306.975.2944 or fax 306.975.7871.

Welcome to party central! Kids love the fast waterslide and water features here, making it the perfect place for for school groups and team windups. Ask about a hassle-free birthday party package or renting the Preschool room with its pint-sized tables, chairs and play equipment.

# **RENTAL OPTIONS**

| Room               | Size         | Dimensions  | Capacity |
|--------------------|--------------|-------------|----------|
| Pool & Deck        | 15,281 sq ft |             | 350      |
| Gymnasium          | 5,400 sq ft  | 100' x 54'  | 200      |
| Multi-purpose Room | 1,500 sq ft  | 30' x 50'   | 60*      |
| Meeting Room       | 295 sq ft    | 22.5' x 13' | 15*      |
| Preschool Room     | 800 sq ft    | 32' x 25'   | 18       |
| Deck Seating       | 2,029 sq ft  |             | 40       |
| Outdoor Patio      | 20,013 sq ft |             | 250      |
|                    | T            | ··          | <b>T</b> |